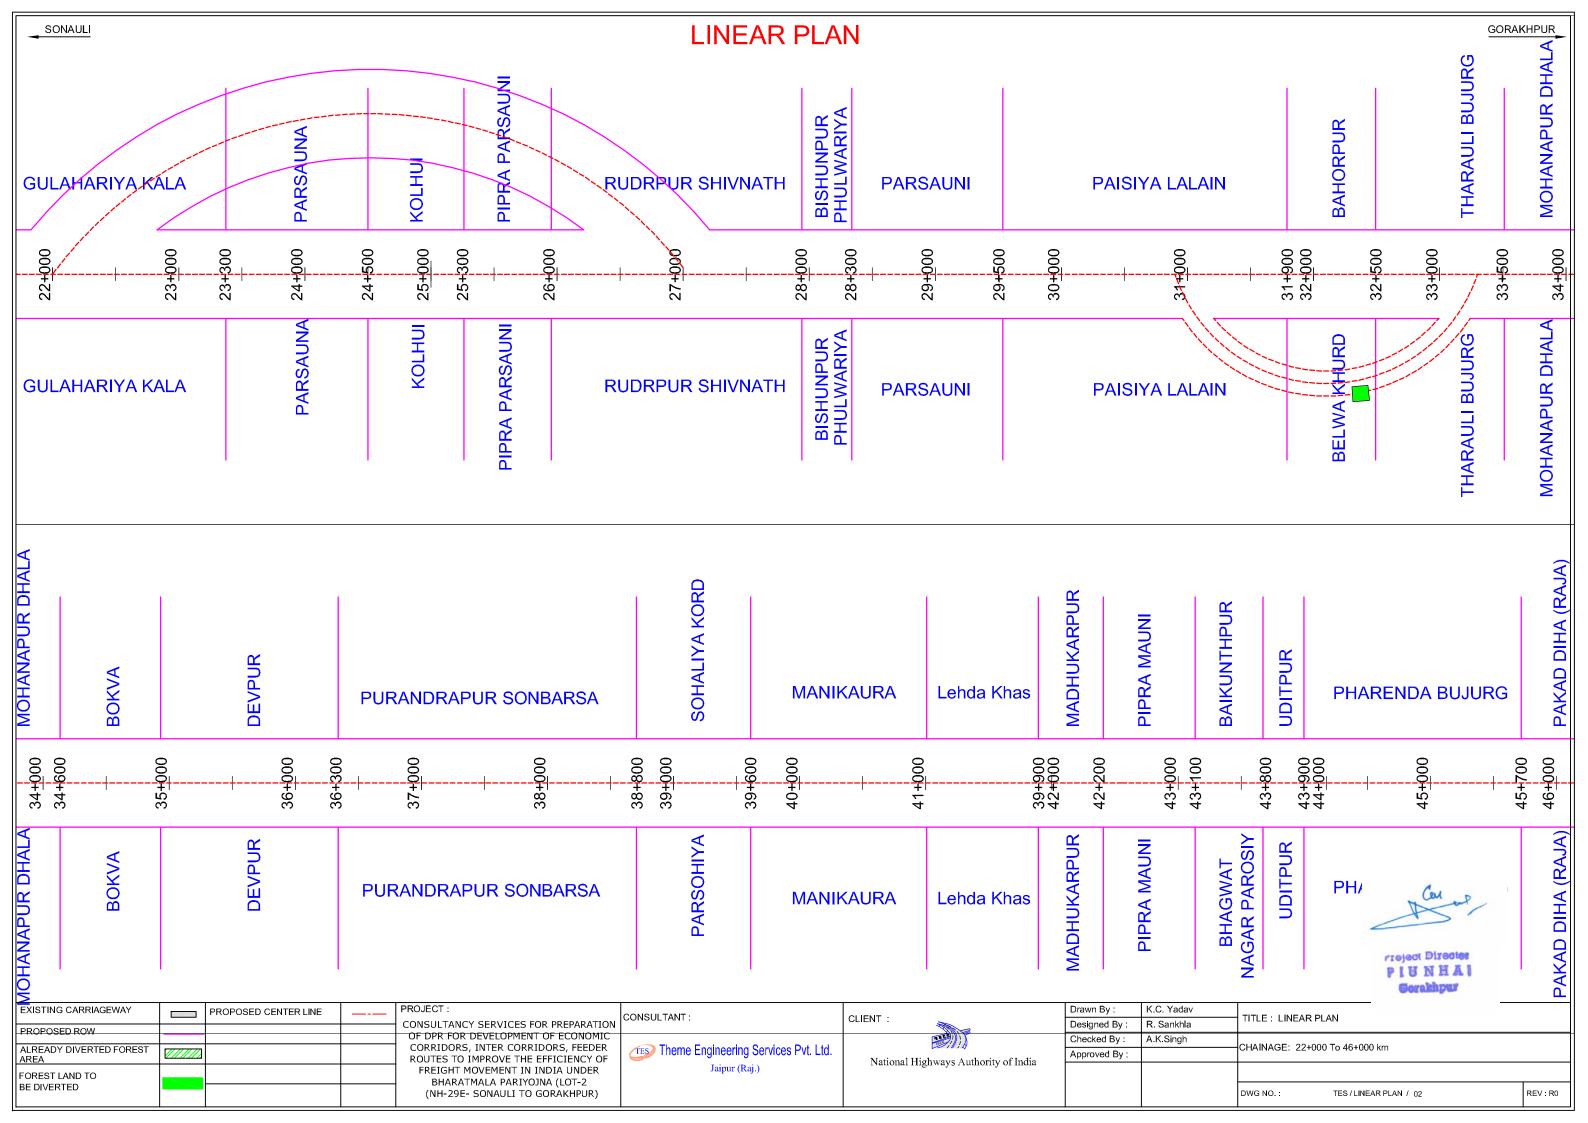

PIUNHAI

Gorakhpur

EXISTING CARRIAGEWAY PROPOSED CENTER LINE PROPOSED ROW ALREADY DIVERTED FOREST AREA FOREST LAND TO BE DIVERTED

CONSULTANCY SERVICES FOR PREPARATION OF DPR FOR DEVELOPMENT OF ECONOMIC CORRIDORS, INTER CORRIDORS, FEEDER ROUTES TO IMPROVE THE EFFICIENCY OF FREIGHT MOVEMENT IN INDIA UNDER BHARATMALA PARIYOJNA (LOT-2 (NH-29E- SONAULI TO GORAKHPUR)