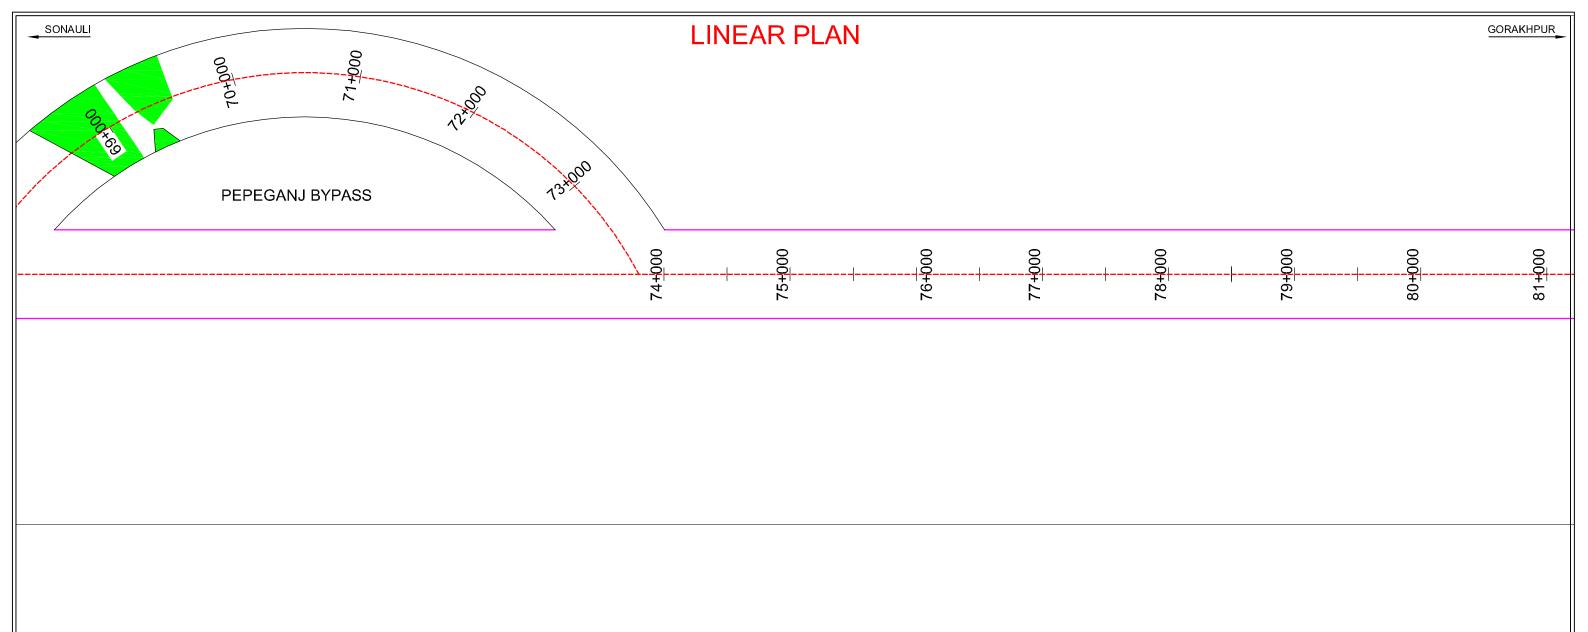

PIUNHAI

Gorakhpur

EXISTING CARRIAGEWAY PROPOSED CENTER LINE PROPOSED ROW ALREADY DIVERTED FOREST AREA FOREST LAND TO BE DIVERTED

CONSULTANCY SERVICES FOR PREPARATION OF DPR FOR DEVELOPMENT OF ECONOMIC CORRIDORS, INTER CORRIDORS, FEEDER ROUTES TO IMPROVE THE EFFICIENCY OF FREIGHT MOVEMENT IN INDIA UNDER BHARATMALA PARIYOJNA (LOT-2 (NH-29E- SONAULI TO GORAKHPUR)

CONSULTANT:

Theme Engineering Services Pvt. Ltd. Jaipur (Raj.)

CLIENT:

National Highways Authority of India

| Drawn By :   | K.C. Yadav | TITLE: LINEAR PLAN            |                      |        |
|--------------|------------|-------------------------------|----------------------|--------|
| Designed By: | R. Sankhla |                               |                      |        |
| Checked By:  | A.K.Singh  | CHAINAGE: 69+000 To 81+000 km |                      |        |
| Approved By: |            |                               |                      |        |
|              |            |                               |                      |        |
|              |            | DWG NO. :                     | TES/LINEAR PLAN / 04 | REV:R0 |