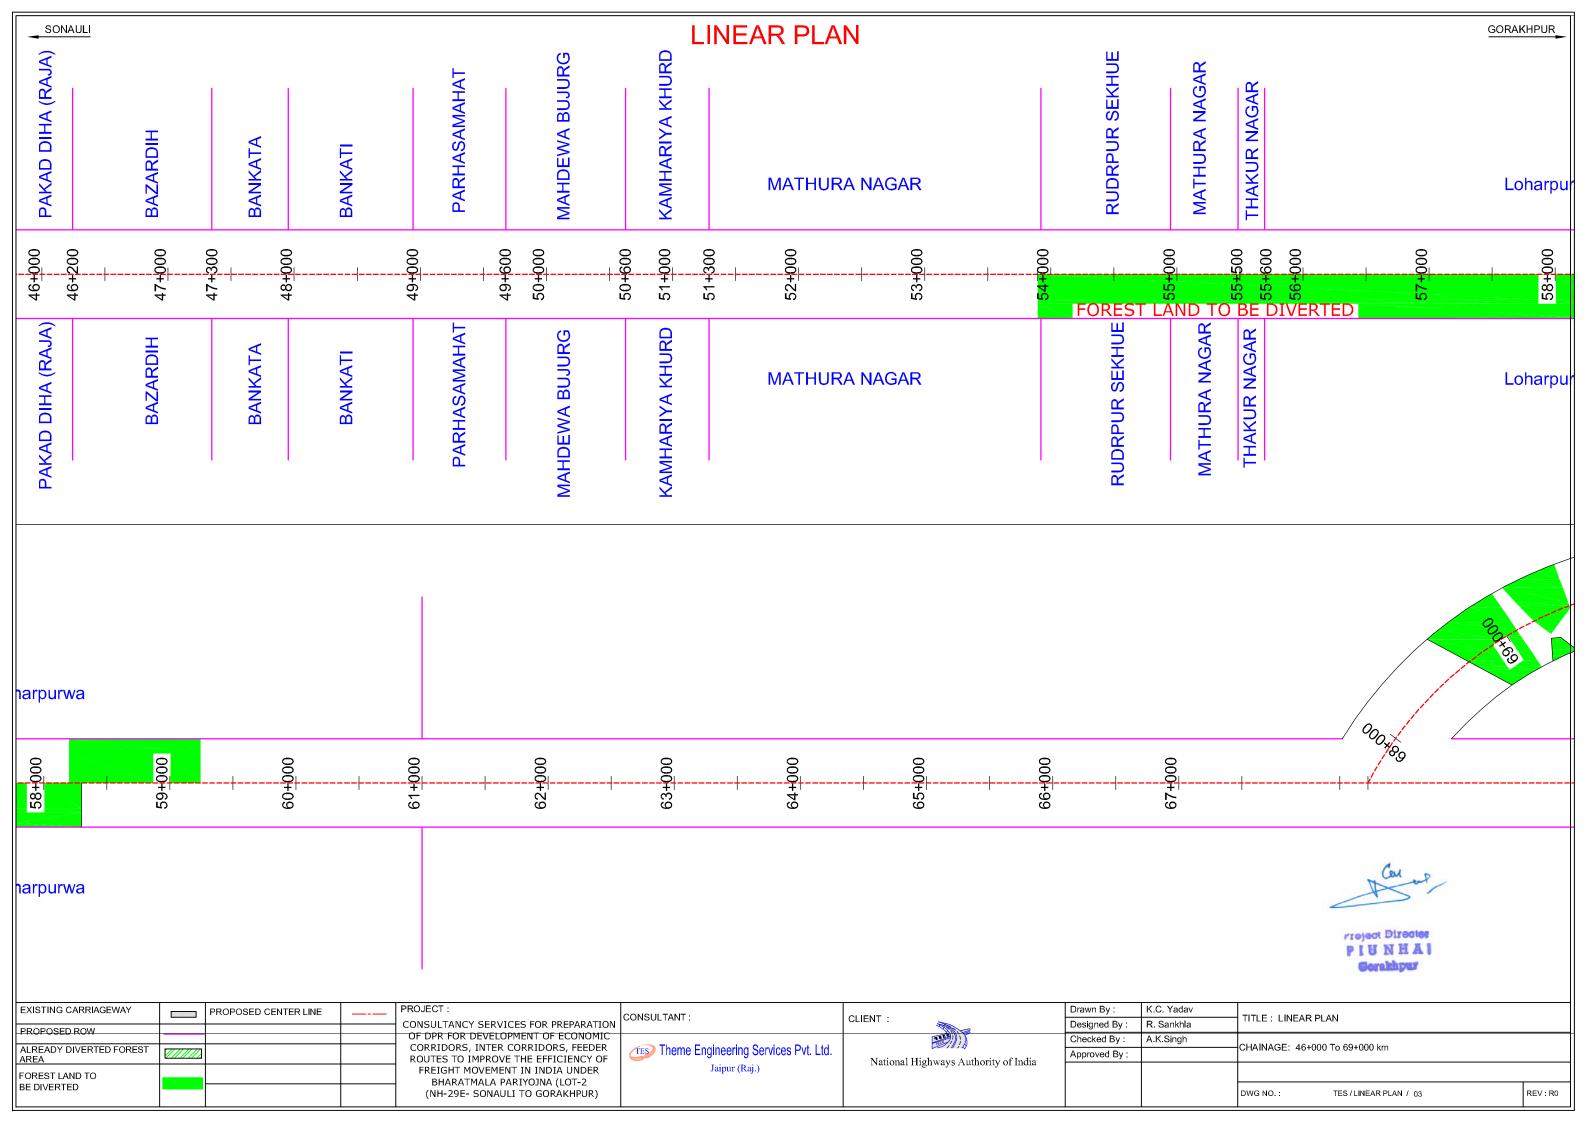

PIUNHAI

Gorakhpur

EXISTING CARRIAGEWAY PROPOSED CENTER LINE PROPOSED ROW ALREADY DIVERTED FOREST AREA FOREST LAND TO BE DIVERTED

CONSULTANCY SERVICES FOR PREPARATION OF DPR FOR DEVELOPMENT OF ECONOMIC CORRIDORS, INTER CORRIDORS, FEEDER ROUTES TO IMPROVE THE EFFICIENCY OF FREIGHT MOVEMENT IN INDIA UNDER BHARATMALA PARIYOJNA (LOT-2 (NH-29E- SONAULI TO GORAKHPUR)