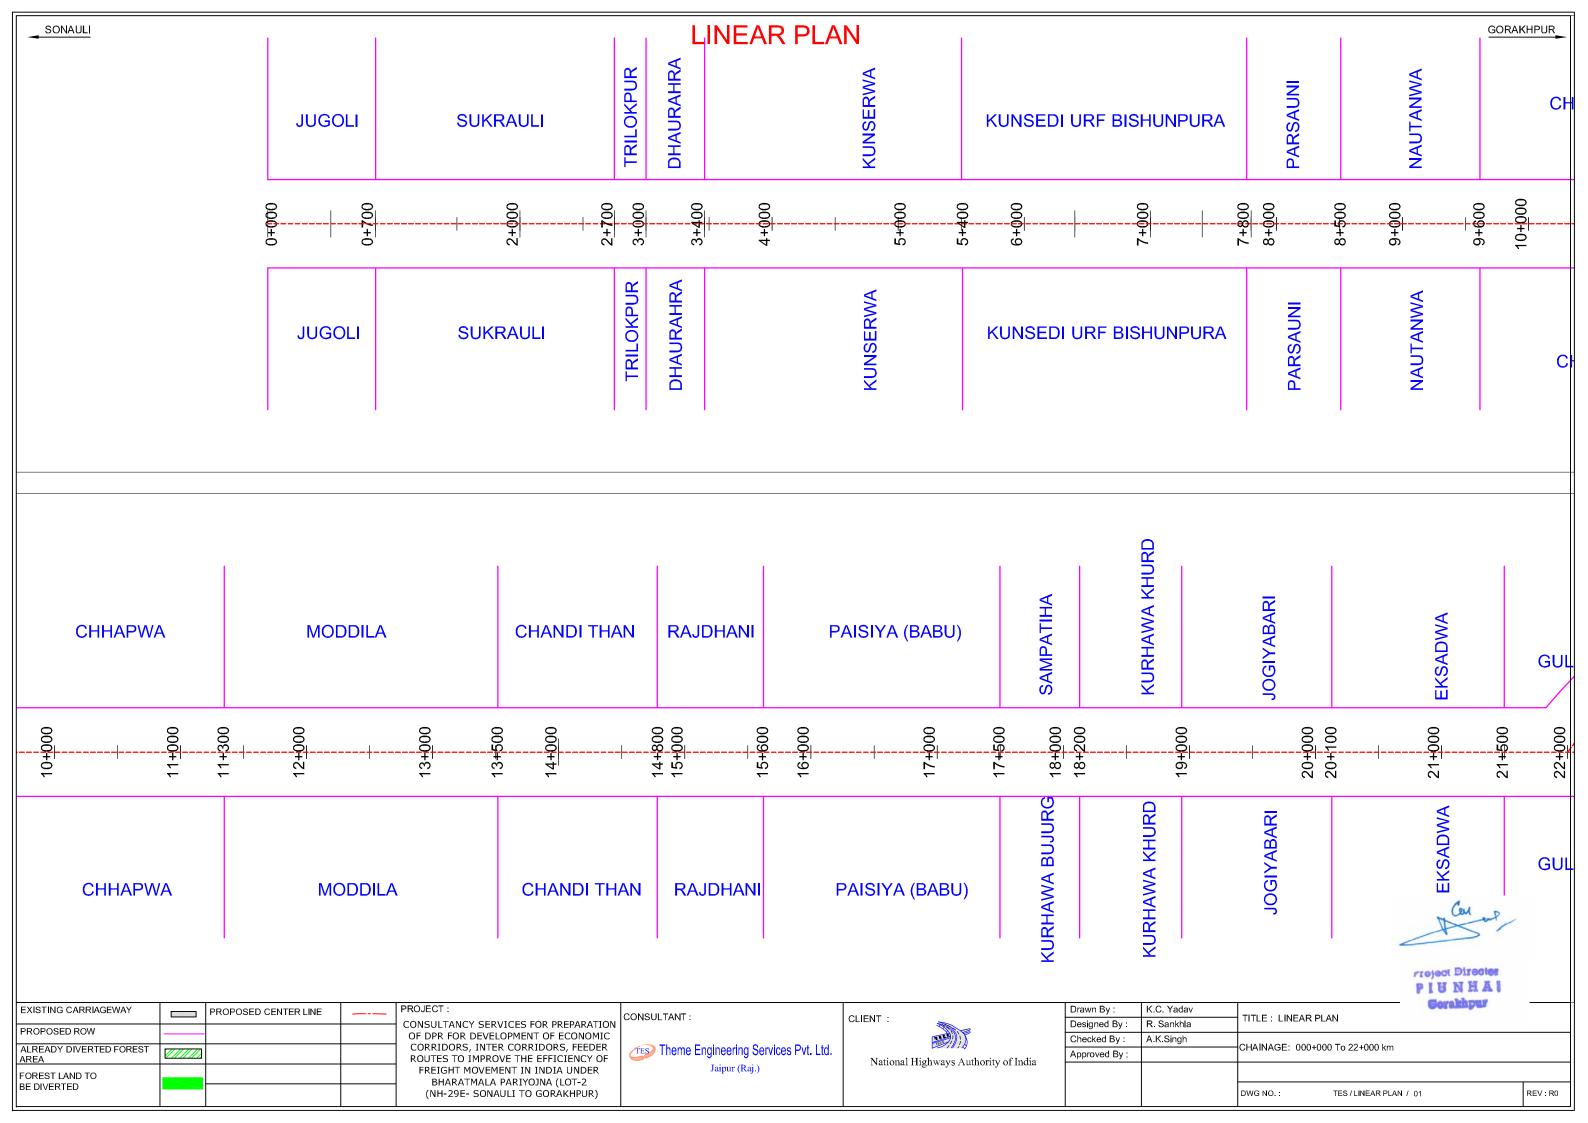

PIUNHAI

Gorakhpur

EXISTING CARRIAGEWAY PROPOSED CENTER LINE PROPOSED ROW ALREADY DIVERTED FOREST AREA FOREST LAND TO BE DIVERTED

CONSULTANCY SERVICES FOR PREPARATION OF DPR FOR DEVELOPMENT OF ECONOMIC CORRIDORS, INTER CORRIDORS, FEEDER ROUTES TO IMPROVE THE EFFICIENCY OF FREIGHT MOVEMENT IN INDIA UNDER BHARATMALA PARIYOJNA (LOT-2 (NH-29E- SONAULI TO GORAKHPUR)