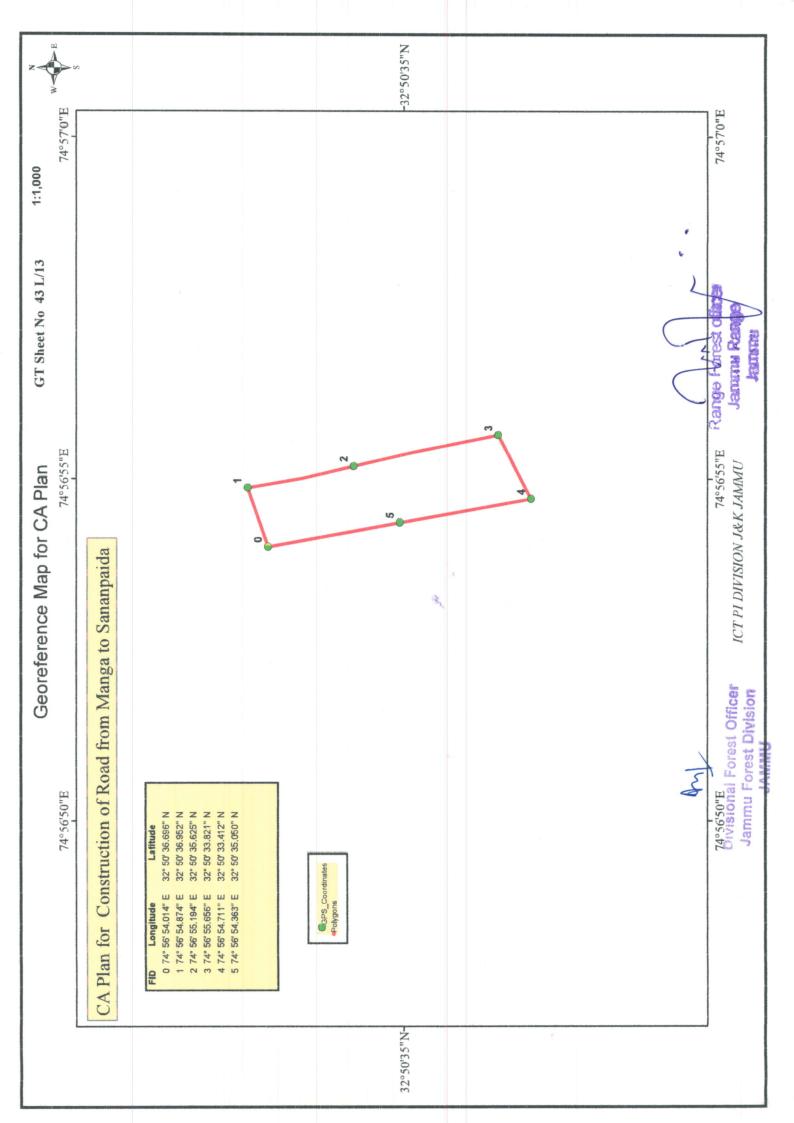

### Land suitability Certificate by DFO (Territorial)

This is to certify that **0.25 Hac** land bearing Survey No.43 L/13 Compartment No.1/N of Village: Ban, Kalakupad Tehsil: Nagrota District: Udhampur identified for Compensatory Afforestation is suitable for plantation from management point of view and is free from all sorts of encumbrances and encroachments.