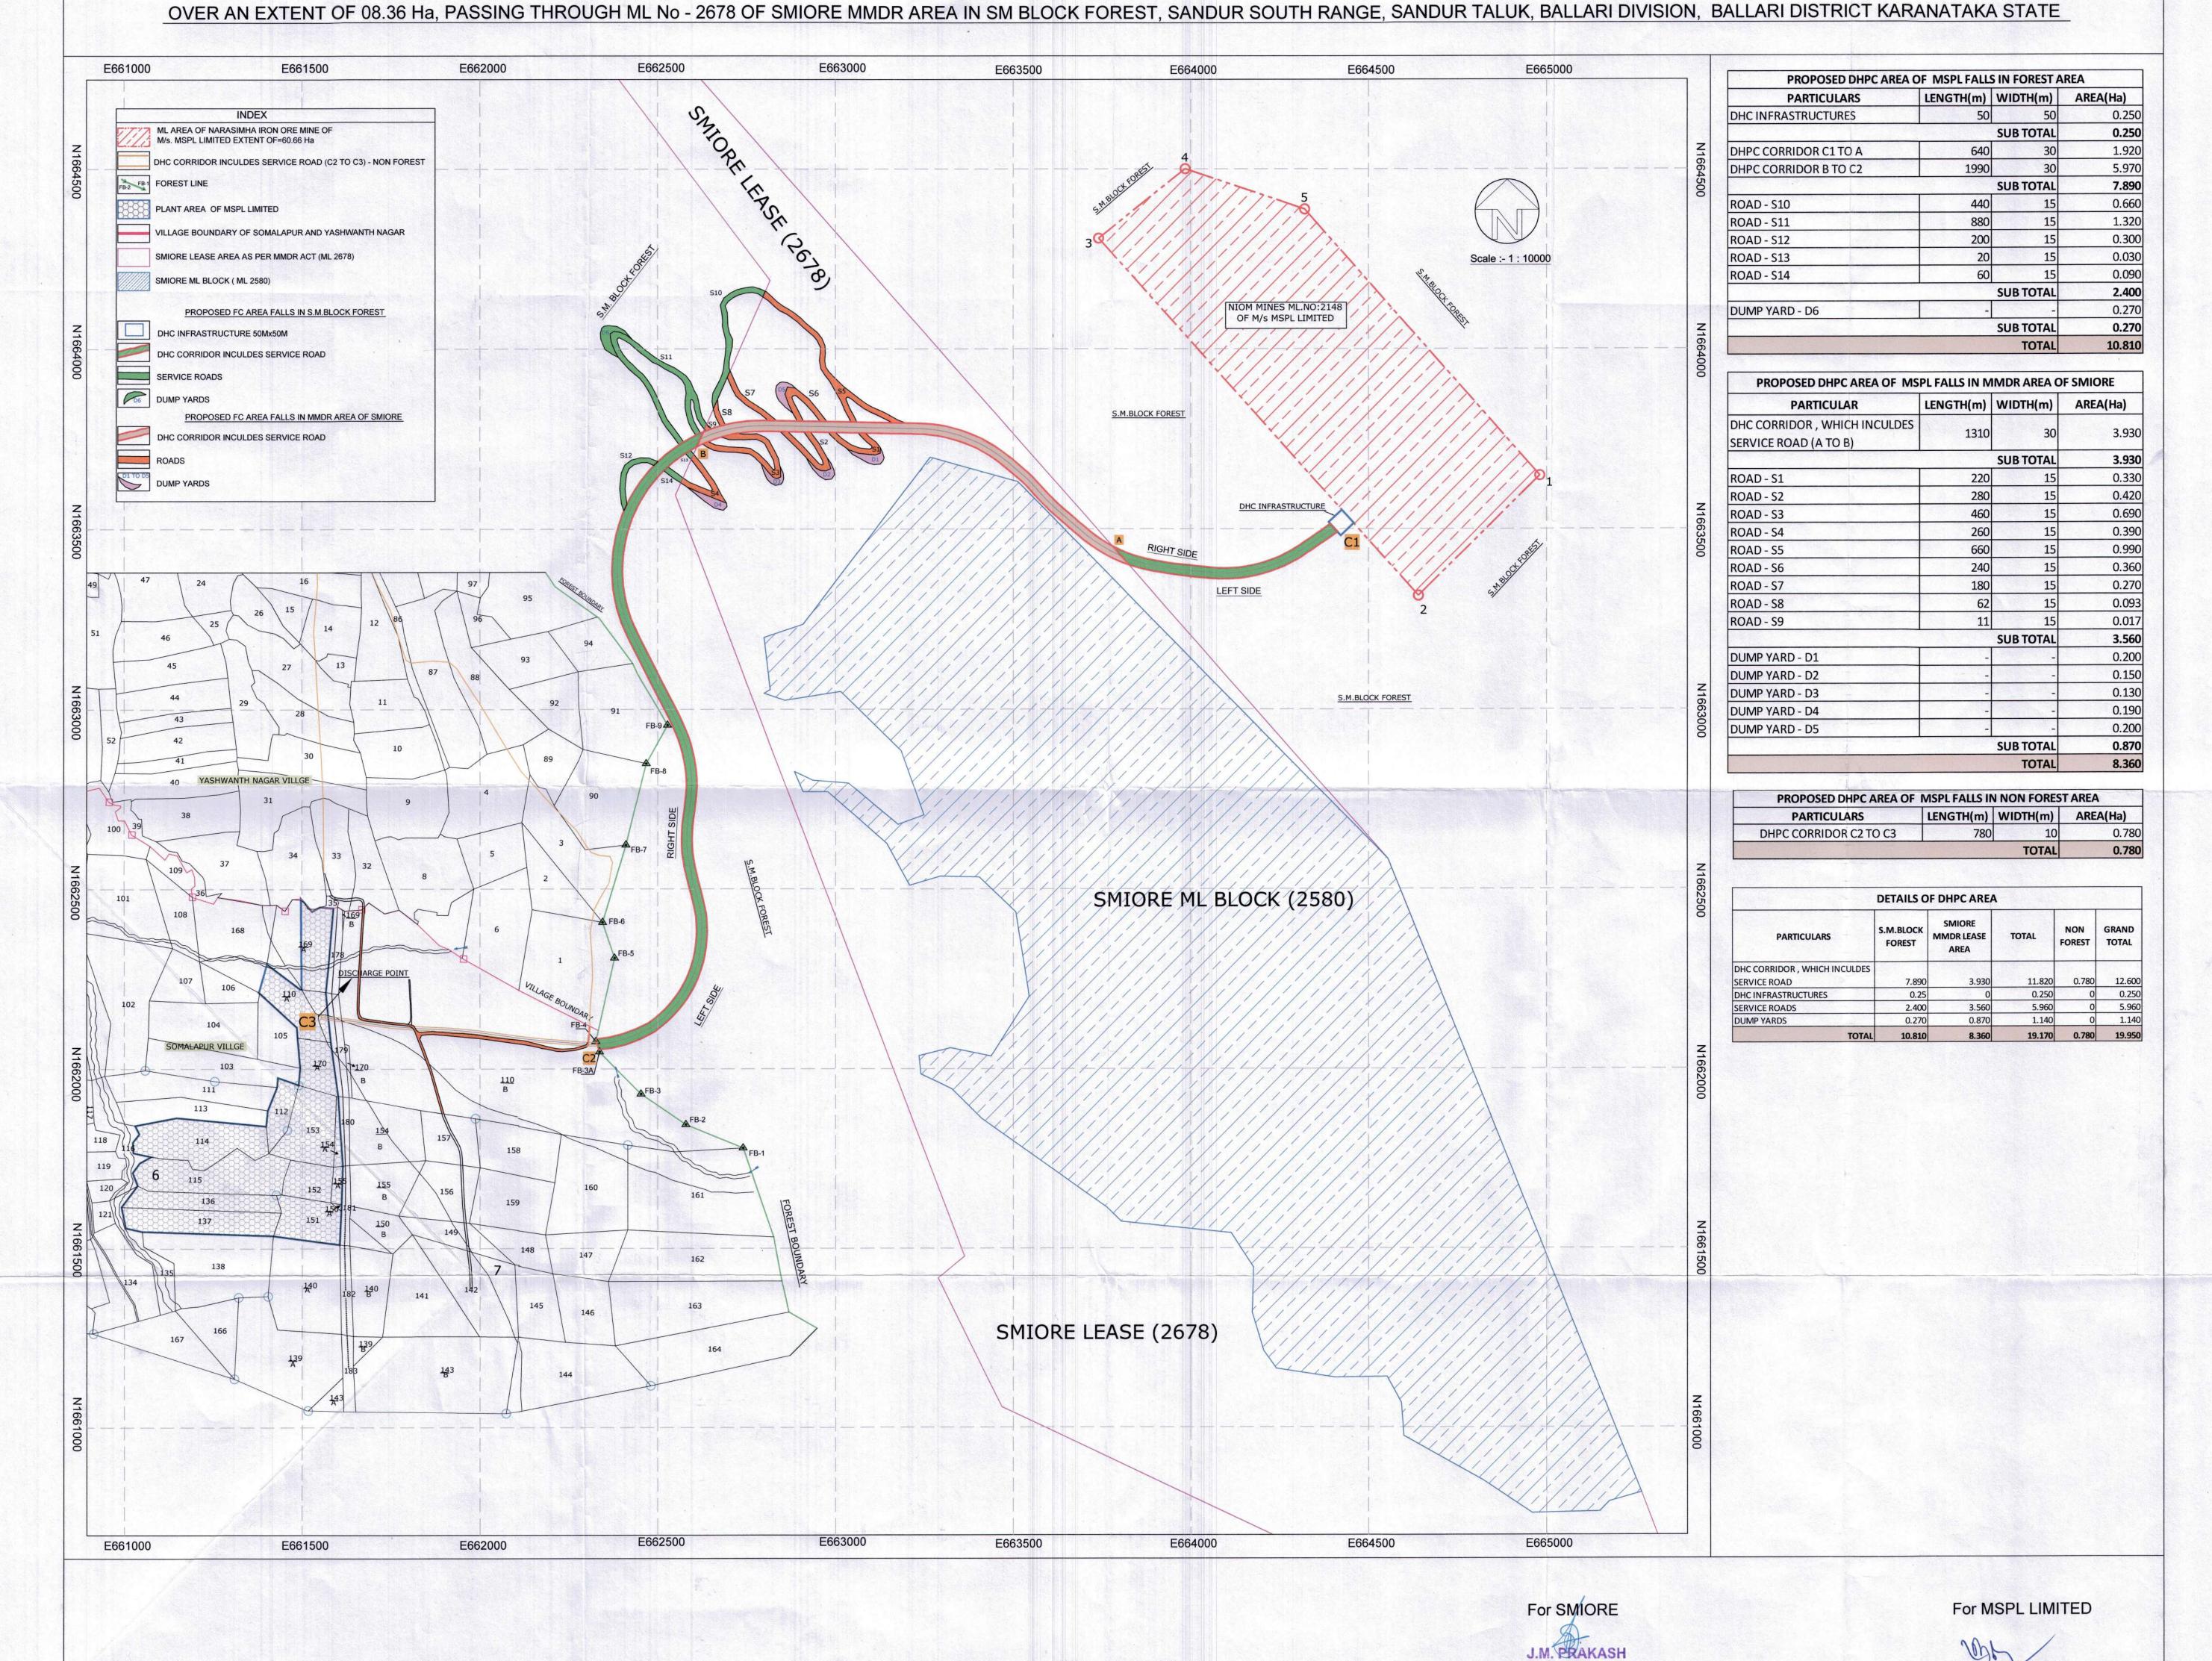

With reference to your letter No.MSPL/NIOM/DHPC/2022-23/01 dated 27 June 2022 and the discussions held on the subject on 28 June 2022, we hereby convey our No Objection for your proposed Downhill Pipe Conveyor System to be installed from your Mining Lease - Narasimha Iron Ore Mine (Mining Lease No.2148 of erstwhile Mining Lessee M/s H G Rangan Gouda) to your proposed Pellet Plant at Somalapur Village, passing through our Mining Lease area as per the Government of Karnataka Notification No.CI 214 MMM 2014 dated 23 September 2014 but outside the Mining Lease area granted under Mining Lease No.2678 vide Mining Lease Deed dated 20 March 2015, as shown in the attached sketch.

Thank You

for The Sandur Manganese & Iron Ores Limited

Md. Abdul Saleem

**Director Mines** 

Encl: Sketch showing the proposed area for setting up the Downhill Pipe Conveyor System.

## NOC MAP SHOWING THE PROPOSED DOWNHILL PIPE CONVEYOR SYSTEM INCULDING SERVICE ROAD & APPROACH ROAD AREA FROM NARASIMHA IRON ORE MINE ML.No.2148 TO PROPOSED PLANT AREA OF M/s. MSPL LIMITED

Assistant General Manager-Survey