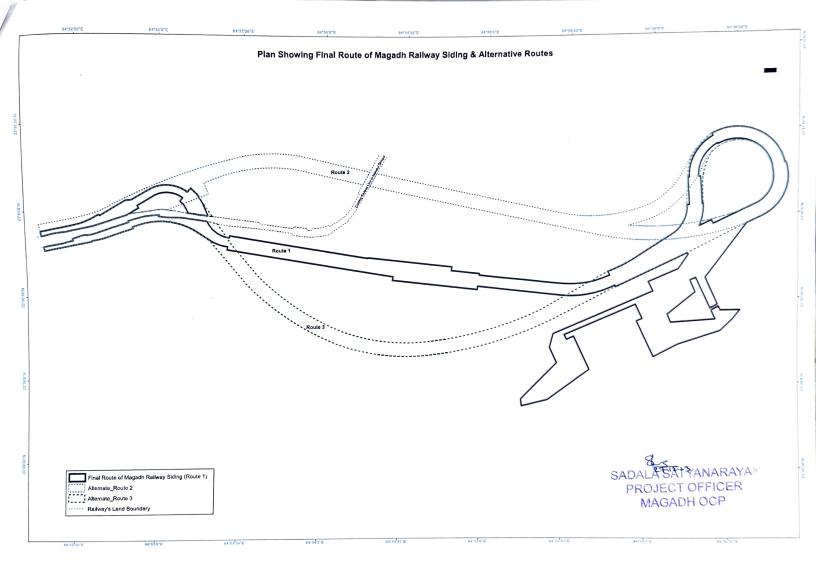

CENTRAL COALFIELDS LIMITED

COMPARATIVE STATEMENT OF ALTERNATE ROUTE MAGADH RAILWAY SIDING

|       |                            | MAGADII KAILV                     |                            | Route-III                                  |
|-------|----------------------------|-----------------------------------|----------------------------|--------------------------------------------|
| Sl    | Description                | Route-I                           | Route-II                   | TOUTC-111                                  |
| No.   |                            |                                   |                            |                                            |
| 1     | Route Particulars          |                                   | 7.710.17                   | 7.712 Km                                   |
|       | i) Bee Line (KM)           | 7.712 Km                          | 7.712 Km                   | 14 Km                                      |
|       | ii) Length (KM)            | 8 Km                              | 11 Km                      | Plain Terrain-80 %                         |
|       | iii) Terrain               | Plain Terrain-95 %                | Plain Terrain-85 %         | Hilly/ Undulation                          |
|       | ,                          | Hilly /Undulation Terrain-05%     | Hilly/ Undulation Terrain- | Terrain-20%                                |
|       |                            |                                   | 15%                        | Moderate                                   |
| 2     | Environmental Impact       | Minimum                           | Moderate                   | 30                                         |
| 3     | House within ROW           | NIL                               | 25                         | 30                                         |
| 4     | Forest Involvement         |                                   |                            | More forest area                           |
| i.    | Details of Forest Involved | Most of the forests involved are  | More forest area           |                                            |
|       |                            | Protected Forest, and some are    | involved as compared to    | involved as compared to Route-I and Route- |
|       |                            | Revenue Forest. No Reserve        | Final -I                   |                                            |
|       |                            | Forest, Archaeological            |                            | П                                          |
|       |                            | /Defence/Aviation Sites,          |                            |                                            |
|       |                            | Wildlife Sanctuary, National      |                            |                                            |
|       |                            | Parks Eco Sensitive zone,         |                            |                                            |
|       |                            | Biosphere is involved in this     |                            |                                            |
|       |                            | alignment.                        |                            | ri 11 1                                    |
| ii.   | State Involved             | Jharkhand                         | Jharkhand                  | Jharkhand                                  |
| iii.  | Length of Forest Area      | 6.2 Km                            | 7.5 Km                     | 7.2 Km                                     |
| iv.   | Reserved Forest            | NIL                               | NIL                        | NIL                                        |
| v.    | Protected Forest           | 88.18 Ha                          | 110 .00 Ha                 | 95.00 Ha                                   |
| vi.   | GMJJ                       | 33.11 Ha                          | 38.50 Ha                   | 45.00 Ha                                   |
| vii.  | Total Forest Area          | 121.29 Ha                         | 148.50 Ha                  | 140.00 Ha                                  |
| viii. | Flora                      | 16211                             | 22432                      | 24384                                      |
| VIII. | (Number of tress and       |                                   |                            |                                            |
|       | species)                   | Sparse flora through most of the  | Dense and diverse flora    | Dense and diverse                          |
|       | species )                  | alignment commonly found          | through most of the        | flora through most of                      |
|       |                            | sepcies like Sakhua, Kaaj, Kend,  | alignment commonly         | the alignment                              |
|       |                            | Palash, Simar, Sidha, Chakud,     | found sepcies like         | commonly found                             |
|       |                            | Asan, Bel, Dhauta, Ginjan,        | Sakhua, Kaaj, Kend,        | sepcies like Sakhua,                       |
|       |                            | Jamun, Liptus etc.                | Palash, Simar, Sidha,      | Kaaj, Kend, Palash,                        |
|       |                            | •                                 | Chakud, Asan, Bel,         | Simar, Sidha, Chakud,                      |
|       |                            |                                   | Dhauta, Ginjan, Jamun,     | Asan, Bel, Dhauta,                         |
|       |                            |                                   | Liptus etc.                | Ginjan, Jamun, Liptus                      |
|       |                            |                                   | ,1                         | etc.                                       |
| 1.,   | Fauna                      | Wolf, Jungle Cat, Nilgai, Jackal, | Wolf, Jungle Cat,          | Wolf, Jungle Cat,                          |
| ix.   | raulia                     | Hyena, Fox, Rabbit                | Nilgai, Jackal, Hyena,     | Nilgai, Jackal, Hyena,                     |
|       |                            | ,,                                | Fox, Rabbit                | Fox, Rabbit                                |
| -     | Dailanas anagging          | Nil                               | Nil                        | Nil                                        |
| 5.    | Railway crossing           | 2                                 | 4                          | 4                                          |
| 6     | Road Crossing              |                                   |                            |                                            |

| SI  | Description         | Route-I                                                                                                                                                                                                                                                                                                                                                                                                                                                              | Route-II                                                                                                                                                                                                                                                  | Route-III                                                                                                                                                                                                                  |
|-----|---------------------|----------------------------------------------------------------------------------------------------------------------------------------------------------------------------------------------------------------------------------------------------------------------------------------------------------------------------------------------------------------------------------------------------------------------------------------------------------------------|-----------------------------------------------------------------------------------------------------------------------------------------------------------------------------------------------------------------------------------------------------------|----------------------------------------------------------------------------------------------------------------------------------------------------------------------------------------------------------------------------|
| No. | Power line Crossing | 2                                                                                                                                                                                                                                                                                                                                                                                                                                                                    | 6                                                                                                                                                                                                                                                         | 4                                                                                                                                                                                                                          |
| 7   | Industrial Corridor | NIL                                                                                                                                                                                                                                                                                                                                                                                                                                                                  | NIL                                                                                                                                                                                                                                                       | NIL                                                                                                                                                                                                                        |
| 9   | Site Connectivity   | Good                                                                                                                                                                                                                                                                                                                                                                                                                                                                 | Moderately Good                                                                                                                                                                                                                                           | Not Good Coal Bearing                                                                                                                                                                                                      |
| 10  | Land                | Non-Coal Bearing                                                                                                                                                                                                                                                                                                                                                                                                                                                     | Coal Bearing This route is ruled out                                                                                                                                                                                                                      | This route is ruled out                                                                                                                                                                                                    |
| 11  | Recommendation      | This route length is comparable minimum crossings, well connected by road network which is convenient for construction /O &M. This route has no wildlife sanctuaries Biosphere, ESZs, Defence & Aviation zones, Industrial corridors. This route has less vegetation, away from settlements areas and least forest land involved and least no of trees will be impacted. Hence this route is more feasible economical, environment friendly and beaning recommended. | due to ecological reasons as forest land involved is more compared to Route I, The proposed Railway Siding is passing through some of the settlements areas and no proper approach roads to project sites alternative route is uneconomical & unfeasible. | due to longest route length compared to Route I & II Impact on ecology is expected to be high due to higher forest area, and involvement most of the area is not feasible in terms of constructability and approach roads. |

Remarks:- After Comparing Route –I , Route-II and Route-III from above table Route-I has been selected as Final Route.

Project Officer Magadh OCP

SADALA SATYANARAYAN PROJECT OFFICER MAGADH OCP