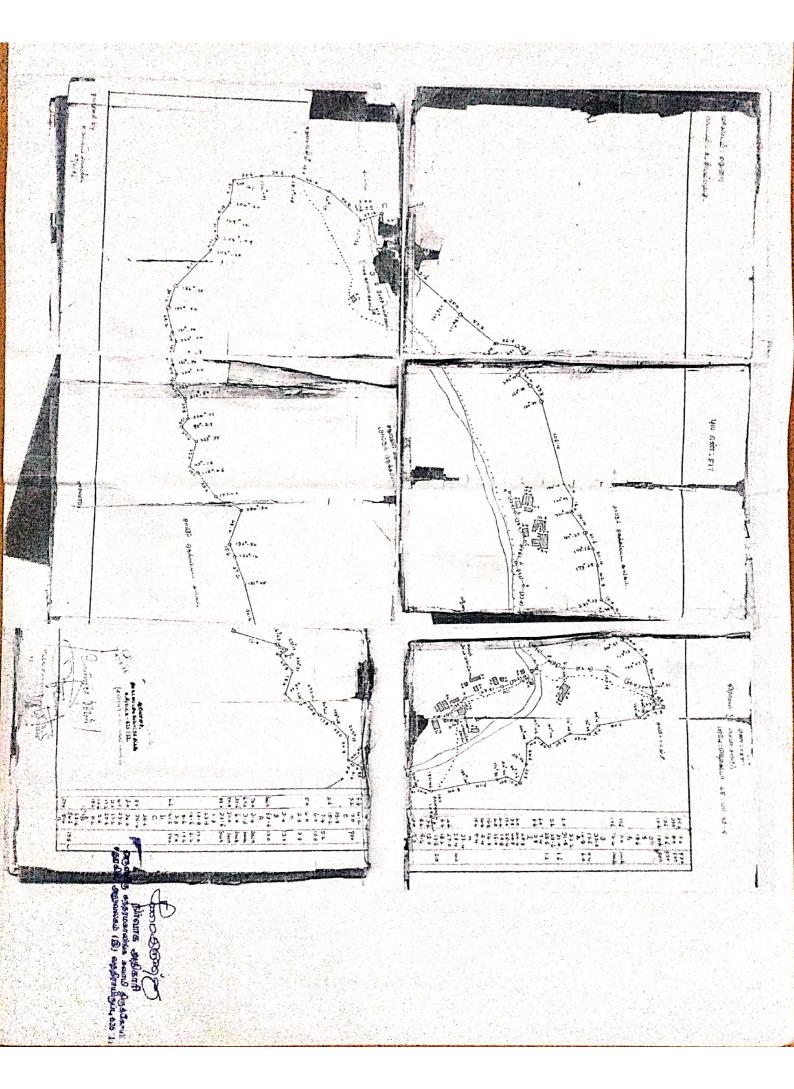

With reference to the above subject, I submit to enclose herewith the signed copy of the documents (Patta, Adangal, FMB, A-Register and village map) as called for in the Deputy Director, Srivilliputhur Megamalai Tiger Reserve, Srivilliputhur vide reference 6<sup>th</sup> cited.

நிர்வாக அதிகாரி

Astrict : Madurai

Taluk : Peraiyur

Village : Saptur

Survey No: 517

Area: Hect 25 Ares 80.50

Scale: 1:6819

Date of Issue: 18-03-2023 12:29:52