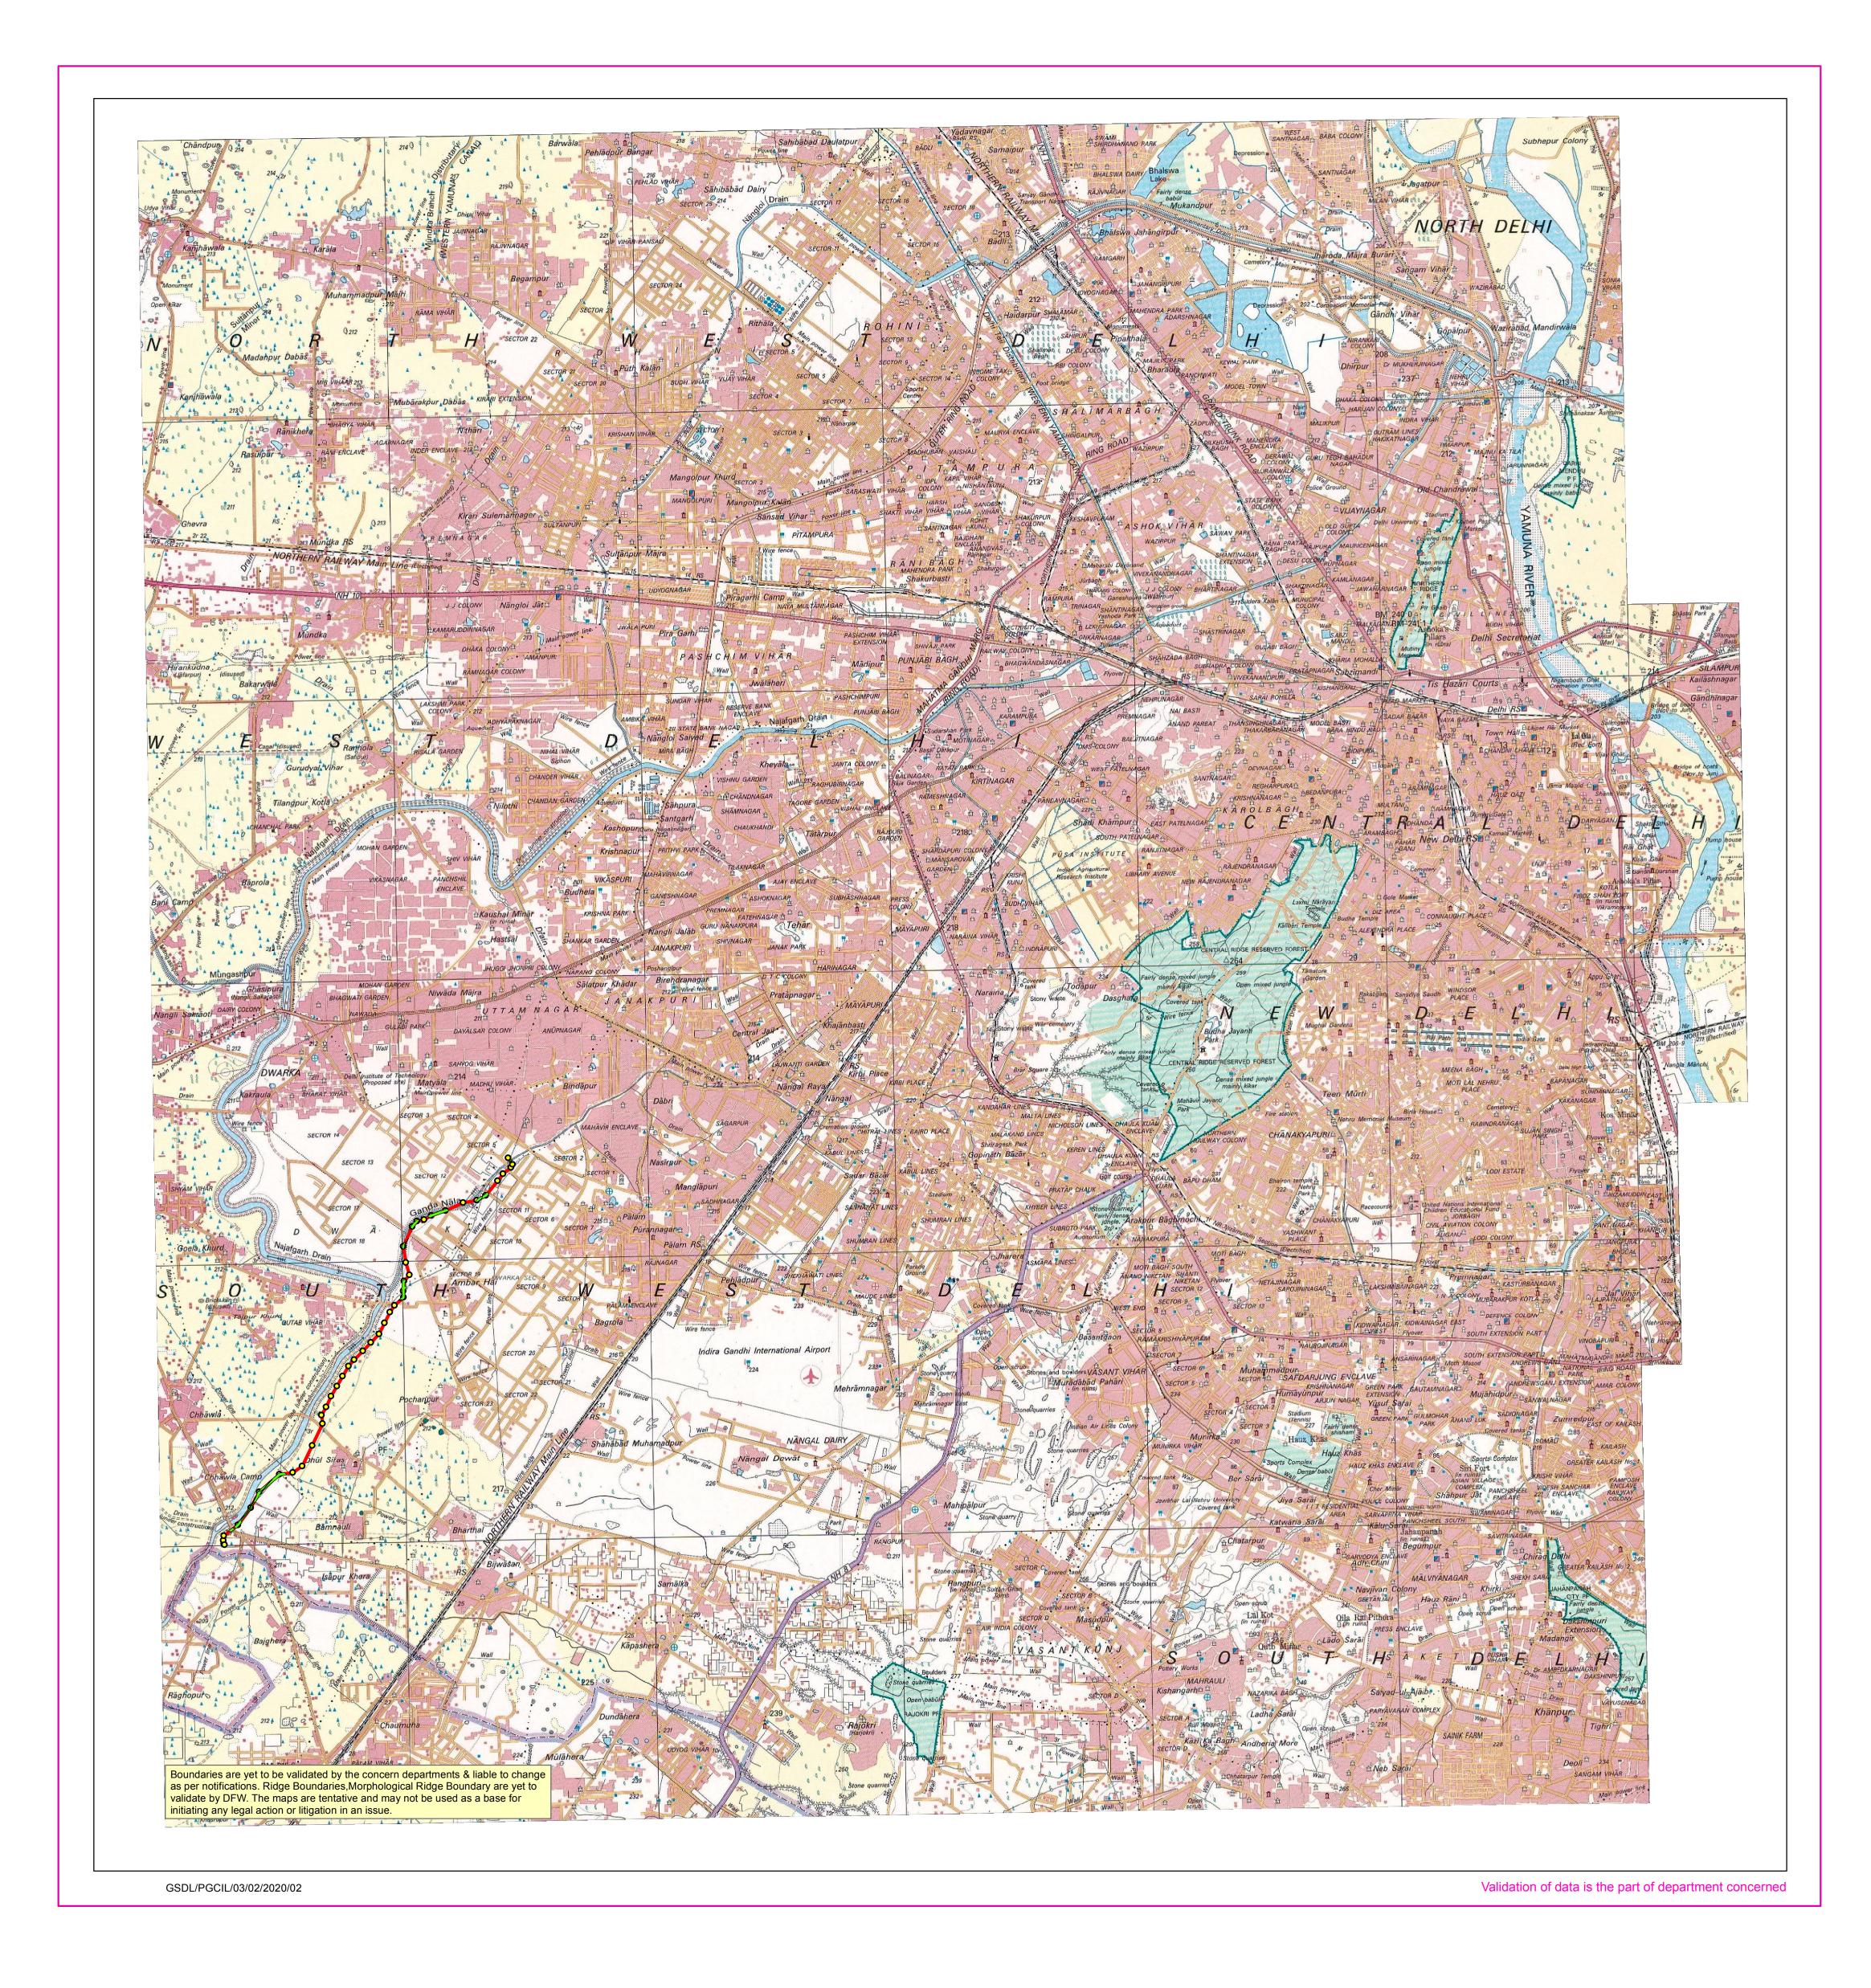

## Map of Original Route of LILO of 400KV Bamnauli - Jhatikara T/L at Dwarka

| Area Details falling<br>Inside Forest Land<br>(Original Route) |             |
|----------------------------------------------------------------|-------------|
|                                                                |             |
| Α                                                              | 3997.776    |
| В                                                              | 37940.1283  |
| С                                                              | 4452.9182   |
| D                                                              | 5088.7171   |
| Е                                                              | 439.3329    |
| F                                                              | 134.2978    |
| G                                                              | 259.5451    |
| Н                                                              | 17315.2506  |
| 1                                                              | 3420.0684   |
| J                                                              | 712.015     |
| K                                                              | 8110.3149   |
| L                                                              | 15726.9026  |
| М                                                              | 4703.6126   |
| N                                                              | 5880.091    |
| 0                                                              | 730.8485    |
| Р                                                              | 824.3923    |
| Total Area                                                     | 109736.2113 |

## Legend

O Reference Point

400 KV Line (Original Route)Path Measure

220KV D/C Line

Pocket inside Forest Land

ONLY LIMITED DETAILS HAVE BEEN SHOWN

Projection - UTM Datum - WGS 84

1.5 3 4.5 6