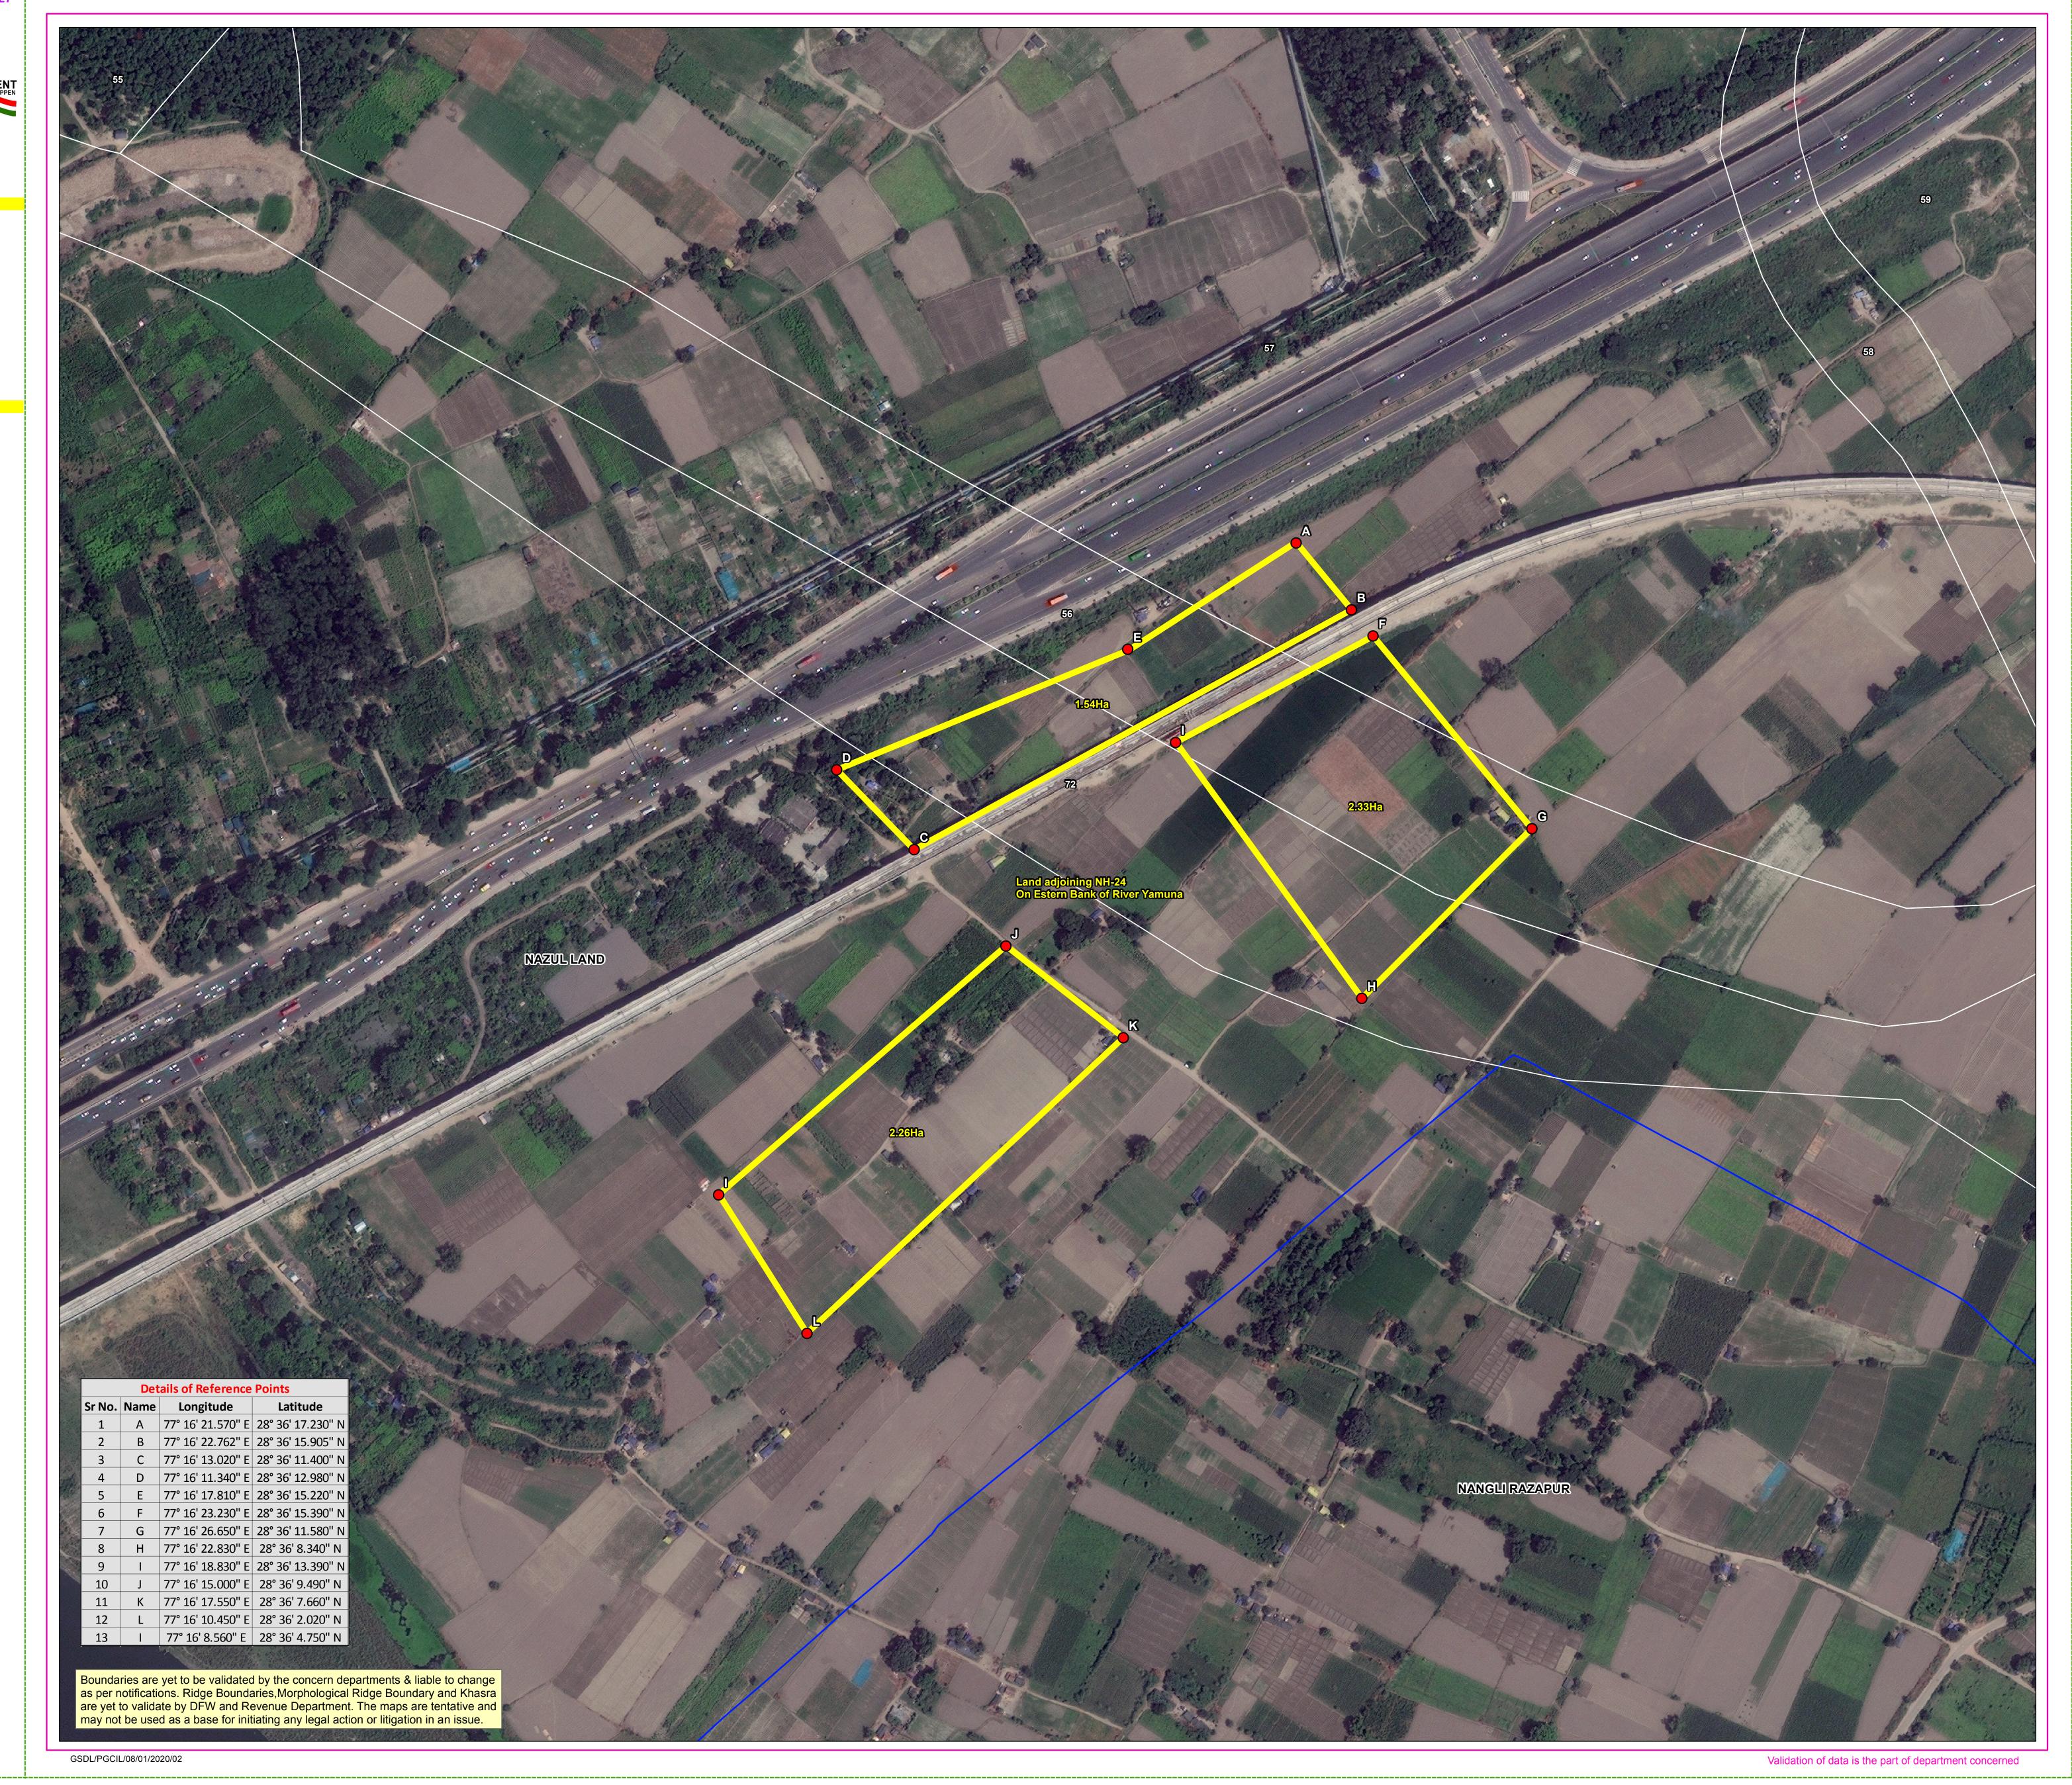

# Map of Land For Compensatory Afforestation under Forest (Conservation) Act,1980 For the Construction of LILO of 400KV Bamnauli Jhatikara T/L at Dwarka