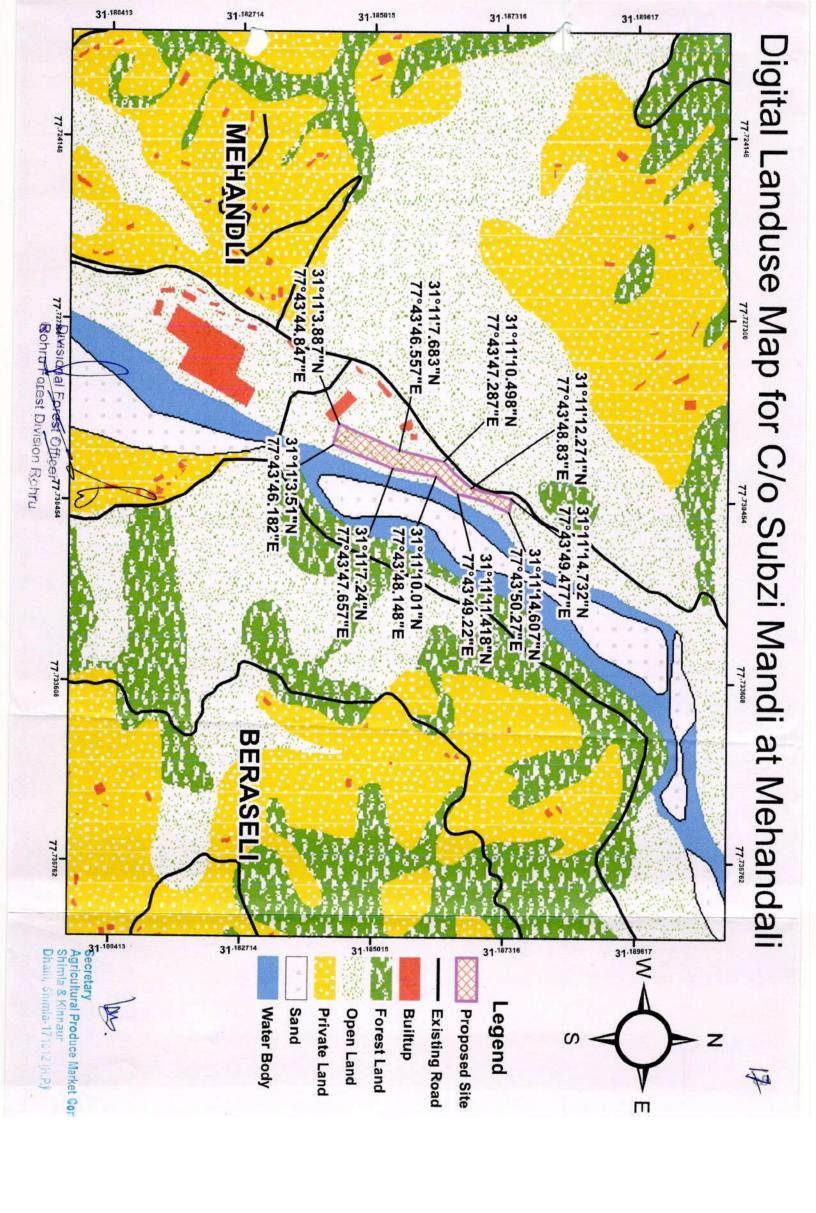

### I Documents/Information Required for All Proposals

| S.No. | Name of the Document (s)                                                                                                                                                                                                                                                                                                                                                                                                              | Provided or Not | If not<br>Provided<br>Why? | Page<br>Number |  |
|-------|---------------------------------------------------------------------------------------------------------------------------------------------------------------------------------------------------------------------------------------------------------------------------------------------------------------------------------------------------------------------------------------------------------------------------------------|-----------------|----------------------------|----------------|--|
| 1     | Check-list of the project proposal                                                                                                                                                                                                                                                                                                                                                                                                    | Yes             |                            | 11-2           |  |
| 2     | Demand letter of the project authority/applicant, if submitted.                                                                                                                                                                                                                                                                                                                                                                       | No              | -                          | -              |  |
| 3     | Main application form from Part-I to V as prescribed in the Rules under the FCA with all its columns duly filled up and signed by the competent authority with date, place and official seal. All the information in Part-I of Form-A including item-wise breakup of the forest area required, must be given in the form itself by expanding the columns                                                                              | Jes             |                            | 8-14           |  |
| 4     | Detailed note on the project. It must include<br>the information regarding the number of<br>villages and number of persons to be<br>benefited from the project including<br>employment generation.                                                                                                                                                                                                                                    | Jes             |                            | 15             |  |
| 5     | Map of the project site/forest area required clearly showing forest boundaries and adjoining areas with their land use in distinct colours in 1:50000 or any suitable scale on original Survey of India topo sheet. If the area is very small, in addition to above, an index map may be submitted showing forest boundaries and a location map on a larger scale with land use of the area required duly signed by DFO/CF concerned. | yes             |                            | 16-17          |  |
| 6     | Layout plan of project site approved by competent authority. In case of linear diversion of forest land, linear map or a diagrammatic map of the project site should be enclosed.                                                                                                                                                                                                                                                     | Jus             |                            | 18             |  |

Secretary
Agricultural Produce Market Committee
Shimla & Kinnaur
Dhalli, Shimla-171012 (H.P.)

Toposheet

Subzi Mandi at Mehandli Gengton Spring Sherog Palkono<sup>®</sup> Spring Se Berara Spring Spring Mandli Spring Spring Spring -Kimali Springs Vonor Beachhling Chival Sendor sherdg Potsaribasa Index

Dividion Porest Officer

isoniu relest Division Rohnu

Agricultural Produce Market Committee

Shimla & Kinnaur Dhalli, Shimla-171012 (H.P.)

**Proposed Site** 

Toposheet no

Rohru Forest Division Pahru

5

Agricultural Produce Market Committee Shimla & Kinnaur Dhalli, Shimla-171012 (H.P.)

OF S

| Component wise breakup |                 |                  |                      |  |  |
|------------------------|-----------------|------------------|----------------------|--|--|
| S.no                   | Component       | Forest Land(ha.) | Non-Forest Land(ha.) |  |  |
| 1                      | Office Building | 0.018            | 0                    |  |  |
| 2                      | Storage Yard    | 0.18             | 0                    |  |  |
| 3                      | Canteen         | 0.004            | 0                    |  |  |
| 4                      | Toilet Block    | 0.0036           | 0                    |  |  |
| 5                      | Parking         | 0.0516           | 0                    |  |  |
| 6                      | Entrance Road   | 0.4905           | 0                    |  |  |
| 7                      | Auction yard    | 0.24             | 0                    |  |  |
|                        | Total           | 0.9877           | 0                    |  |  |