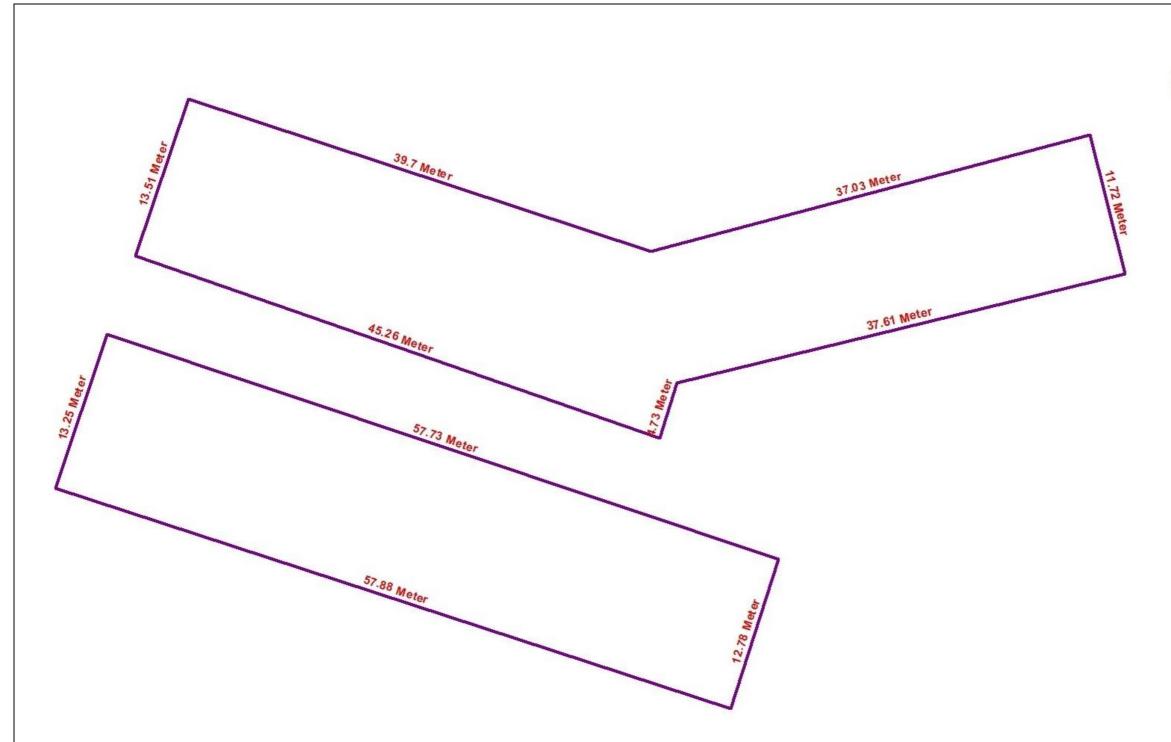

| 24            | Area of Land =<br>0.1774 Hectare                                                                                                                                                                                                                                                                                                                                                                                                                                                                                                                                                                                                                                                                         |            |
|---------------|----------------------------------------------------------------------------------------------------------------------------------------------------------------------------------------------------------------------------------------------------------------------------------------------------------------------------------------------------------------------------------------------------------------------------------------------------------------------------------------------------------------------------------------------------------------------------------------------------------------------------------------------------------------------------------------------------------|------------|
|               | DRAWING NAME:                                                                                                                                                                                                                                                                                                                                                                                                                                                                                                                                                                                                                                                                                            | DATE: -    |
|               | SITE PLAN                                                                                                                                                                                                                                                                                                                                                                                                                                                                                                                                                                                                                                                                                                | 16/08/2021 |
|               | NOTES: -<br>Carbon Dimensions are only to be read<br>AND NOT SCALED.<br>UNLESS OTHERWISE MENTIONED, ALL DIMENSIONS<br>ARE GIVEN IN METERS<br>THIS DRAWING SHALL BE READ IN CONJUNCTION<br>WITH RELEVANT ARCHITECTURAL, STRUCTURAL<br>AND SERVICES DRAWINGS.<br>ALL LEVELS GIVEN IN DRAWING ARE WITH<br>REFERENCE TO THE ROAD LEVEL AS BENCHMARKED<br>AT SITE<br>ANY DISCREPANCY BETWEEN THE ARCHITECTURAL/<br>STRUCTURAL OR SERVICES DRAWINGS MUST BE<br>BROUGHT TO THE ATTENTION OF THE ARCHITECT<br>BY THE CONTRACT OR PROJECT MANAGER BEFORE<br>EXECUTION OF THE SAME.<br>ARCHITECT & CAN NOT BE REPRODUCED IN ANY<br>FORMAT WITHOUT WRITTEN CONSENT FROM THE<br>ARCHITECT.<br>SCALE: -<br>NTS<br>NTS |            |
|               | User Agency: -<br>Saroj                                                                                                                                                                                                                                                                                                                                                                                                                                                                                                                                                                                                                                                                                  |            |
| nd of<br>Use) | Saroj W/o Ram Kumar,<br>Owner of Land<br>#104, New Dayanand Colony,<br>Distt. – Karnal                                                                                                                                                                                                                                                                                                                                                                                                                                                                                                                                                                                                                   |            |
|               | PRINCPAL ARCHITECH: -<br>Ar. Rahul Arora<br>ARCHITECTS & INTERIOR DESIGNERS<br>EMAIL-ID: - abcnoc20@gmail.com                                                                                                                                                                                                                                                                                                                                                                                                                                                                                                                                                                                            |            |