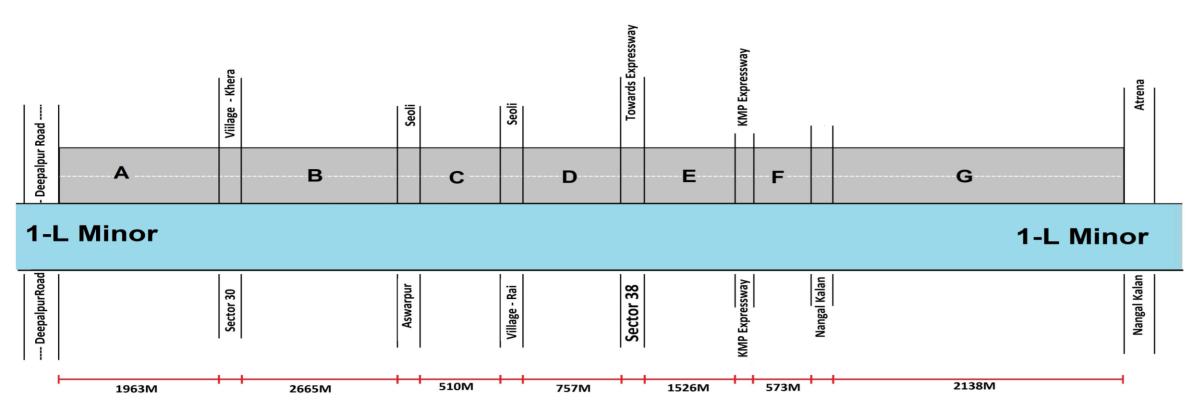

#### **FOREST AREA USED**

Area of Forest Land for Diversion: -

A = 1963M X 7.32M = 14369.16 SQMT

B = 2665M X 7.32M = 19507.8 SQMT

C = 510M X 7.32M = 3733.2 SOMT

D = 757M X 7.32M = 5541.24 SQMT

E = 1526M X 7.32M = 11170.32 SQMT

 $F = 573M \times 7.32M = 4194.36 SQMT$ 

 $G = 2138M \times 7.32M = 15650.16 SQMT$ 

= A + B + C + D + E + F + G

= 74166.24 SQMT

**=7.4166** Hectare