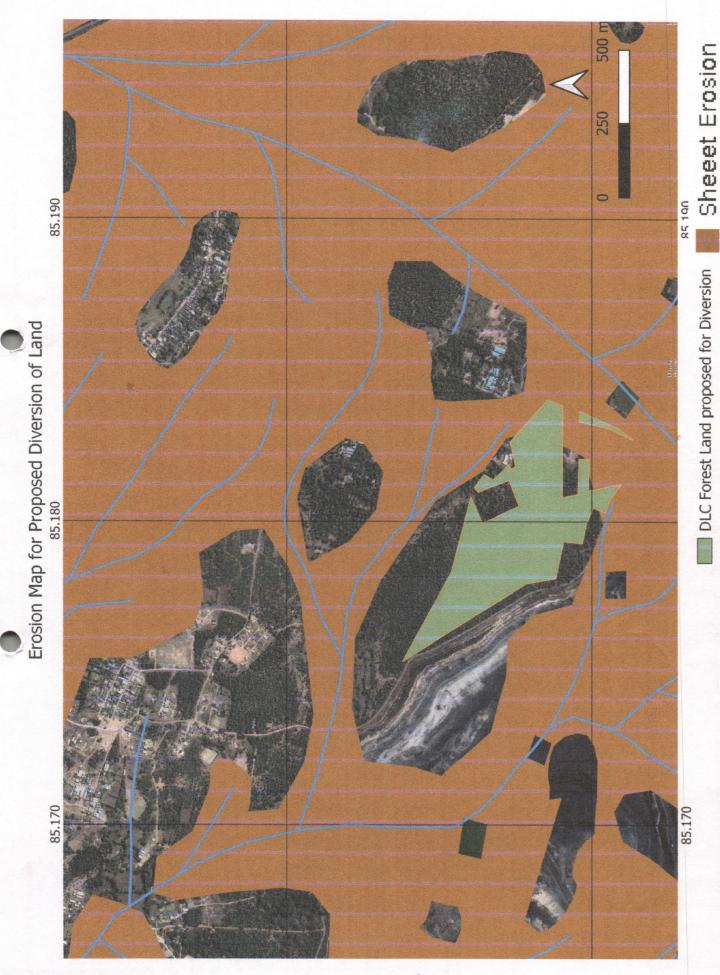

## SITE INSPECTION REPORT OF DFO ANGUL DIVISION

| 1 | Name of the Project                                                                                                | Seeking prior approval of Central Government under section 2 of<br>the forest conservation Act,1980 for diversion of 20.383 Ha.<br>including Safety Zone 0.615 Ha Forest Land for continuation of<br>mining operation at Bhubaneswari OCP of Mahanadi Coalfields<br>Limited. |          |                                                                                                                  |             |                         |                        |
|---|--------------------------------------------------------------------------------------------------------------------|------------------------------------------------------------------------------------------------------------------------------------------------------------------------------------------------------------------------------------------------------------------------------|----------|------------------------------------------------------------------------------------------------------------------|-------------|-------------------------|------------------------|
| 2 | Name of the district/division                                                                                      | Angul/ Angul (T) Division                                                                                                                                                                                                                                                    |          |                                                                                                                  |             |                         |                        |
| 3 | Date of Inspection                                                                                                 | 29.08.2022                                                                                                                                                                                                                                                                   |          |                                                                                                                  |             |                         |                        |
| 4 | Name & designation of the Inspecting Officer                                                                       | Vivek Kumar, IFS Divisional Forest Officer Angul.                                                                                                                                                                                                                            |          |                                                                                                                  |             |                         |                        |
| 5 | Name & designation of the other Officers who attended the inspection including representatives of the user agency. | Forest Deptt.                                                                                                                                                                                                                                                                |          |                                                                                                                  | User Agency |                         |                        |
|   |                                                                                                                    | Sukanti Dei, Forest<br>Range Officer, Talcher<br>Sujata Biswal, Forest<br>Guard                                                                                                                                                                                              |          | Sri L.P. Patra GM, Jagannath<br>Area Bhubaneswari OCP<br>Sri Dibyajiban Si, Project<br>Officer, Bhubaneswari OCP |             |                         |                        |
|   |                                                                                                                    |                                                                                                                                                                                                                                                                              |          |                                                                                                                  |             |                         |                        |
|   |                                                                                                                    |                                                                                                                                                                                                                                                                              |          | Sri Naresh Naik Sugali, PEO,<br>Bhubaneswari OCP                                                                 |             |                         |                        |
|   |                                                                                                                    |                                                                                                                                                                                                                                                                              |          |                                                                                                                  |             | ath, Survey<br>wari OCP | Officer                |
| 6 | Legal status of forest land with area proposed for diversion                                                       |                                                                                                                                                                                                                                                                              | DLC Ford |                                                                                                                  | 20.38       |                         |                        |
| 7 | If area required for diversion has been demarcated on the ground.                                                  | Yes (Photo enclosed)                                                                                                                                                                                                                                                         |          |                                                                                                                  |             |                         |                        |
| 8 | Item-wise breakup of the forest land proposed for diversion.                                                       | Requirement for the Reserve Revenue DLC Total purpose Forest Forest Forest                                                                                                                                                                                                   |          |                                                                                                                  |             |                         |                        |
|   |                                                                                                                    | purpose For Mining Excavation                                                                                                                                                                                                                                                |          | o o                                                                                                              | 1 Forest 0  | 19.768                  | 19.768                 |
|   |                                                                                                                    | Safety Zor                                                                                                                                                                                                                                                                   |          | 0                                                                                                                | 0           | 0.615<br><b>20.383</b>  | 0.615<br><b>20.383</b> |
| 9 | Condition of vegetation and type of forest in the applied area.                                                    | Tropical Moist Deciduous Forest. Mostly Sal forest, Kaju, Mai, Neem Mango, Teak etc.                                                                                                                                                                                         |          |                                                                                                                  |             |                         |                        |