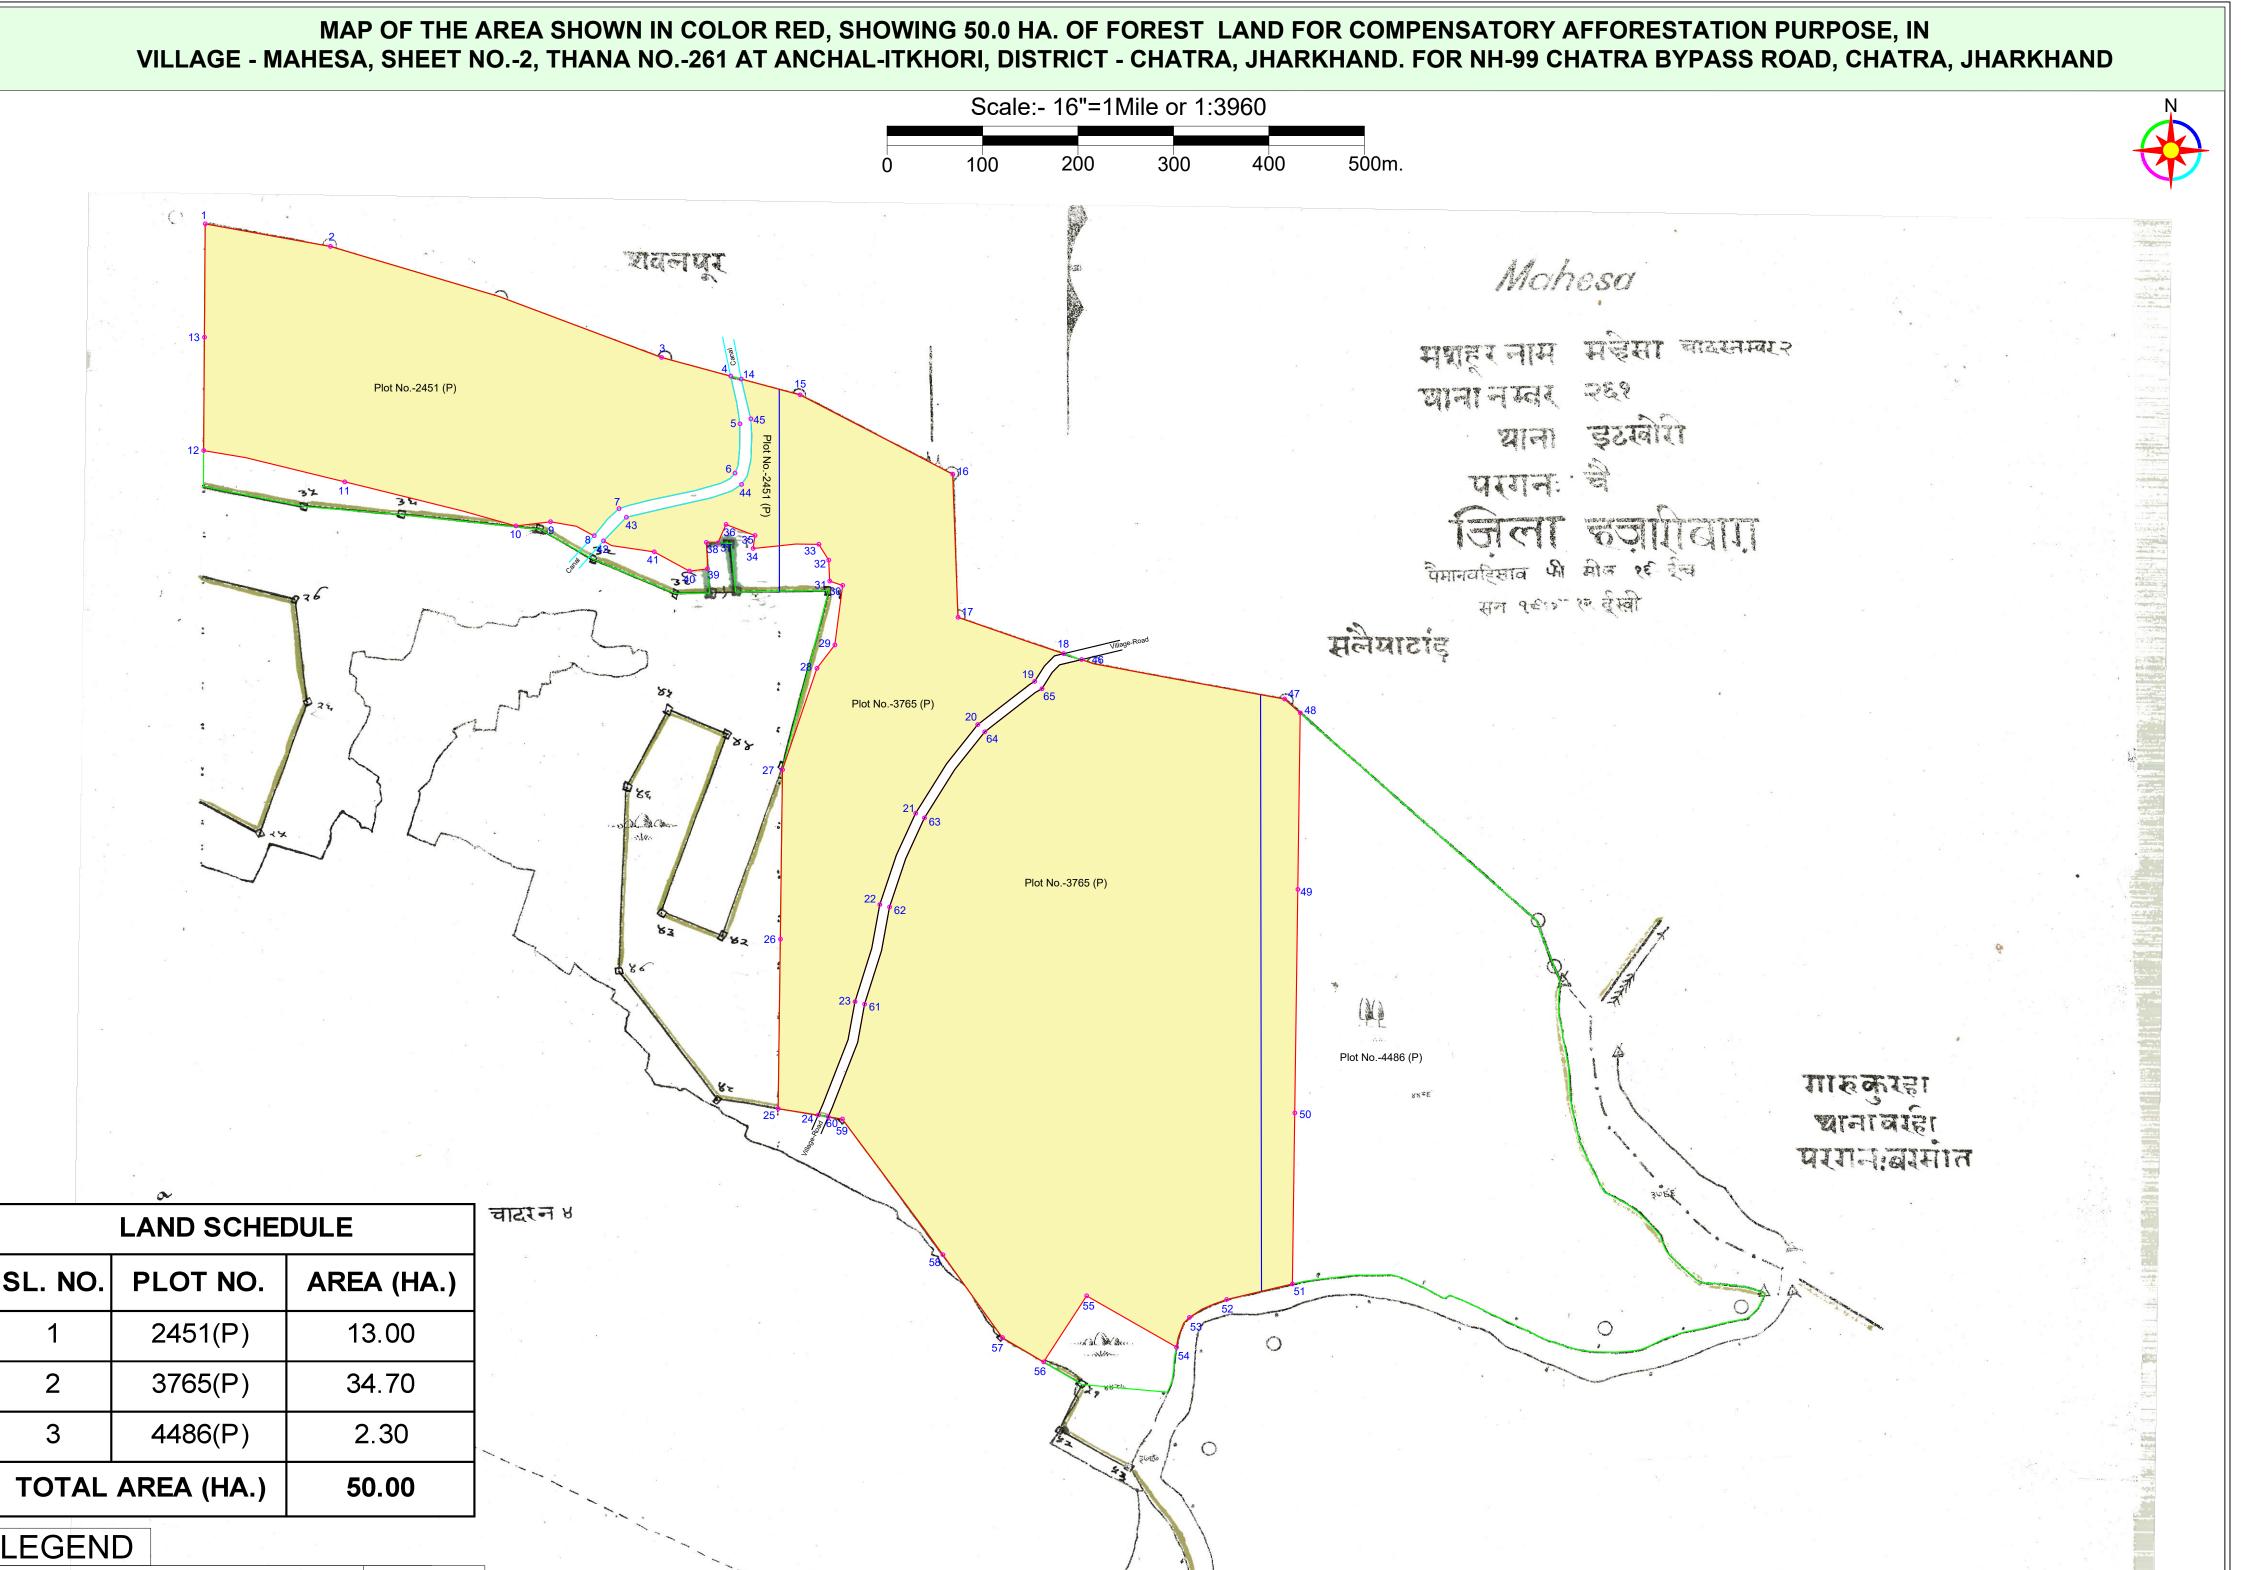

## MAP OF THE AREA SHOWN IN COLOR RED, SHOWING 23.0 HA. OF FOREST LAND FOR COMPENSATORY AFFORESTATION PURPOSE, IN VILLAGE - KARMA, SHEET NO.-2, THANA NO.-252 AT ANCHAL-ITKHORI, DISTRICT - CHATRA, JHARKHAND. FOR NH-99 CHATRA BYPASS ROAD, CHATRA, JHARKHAND