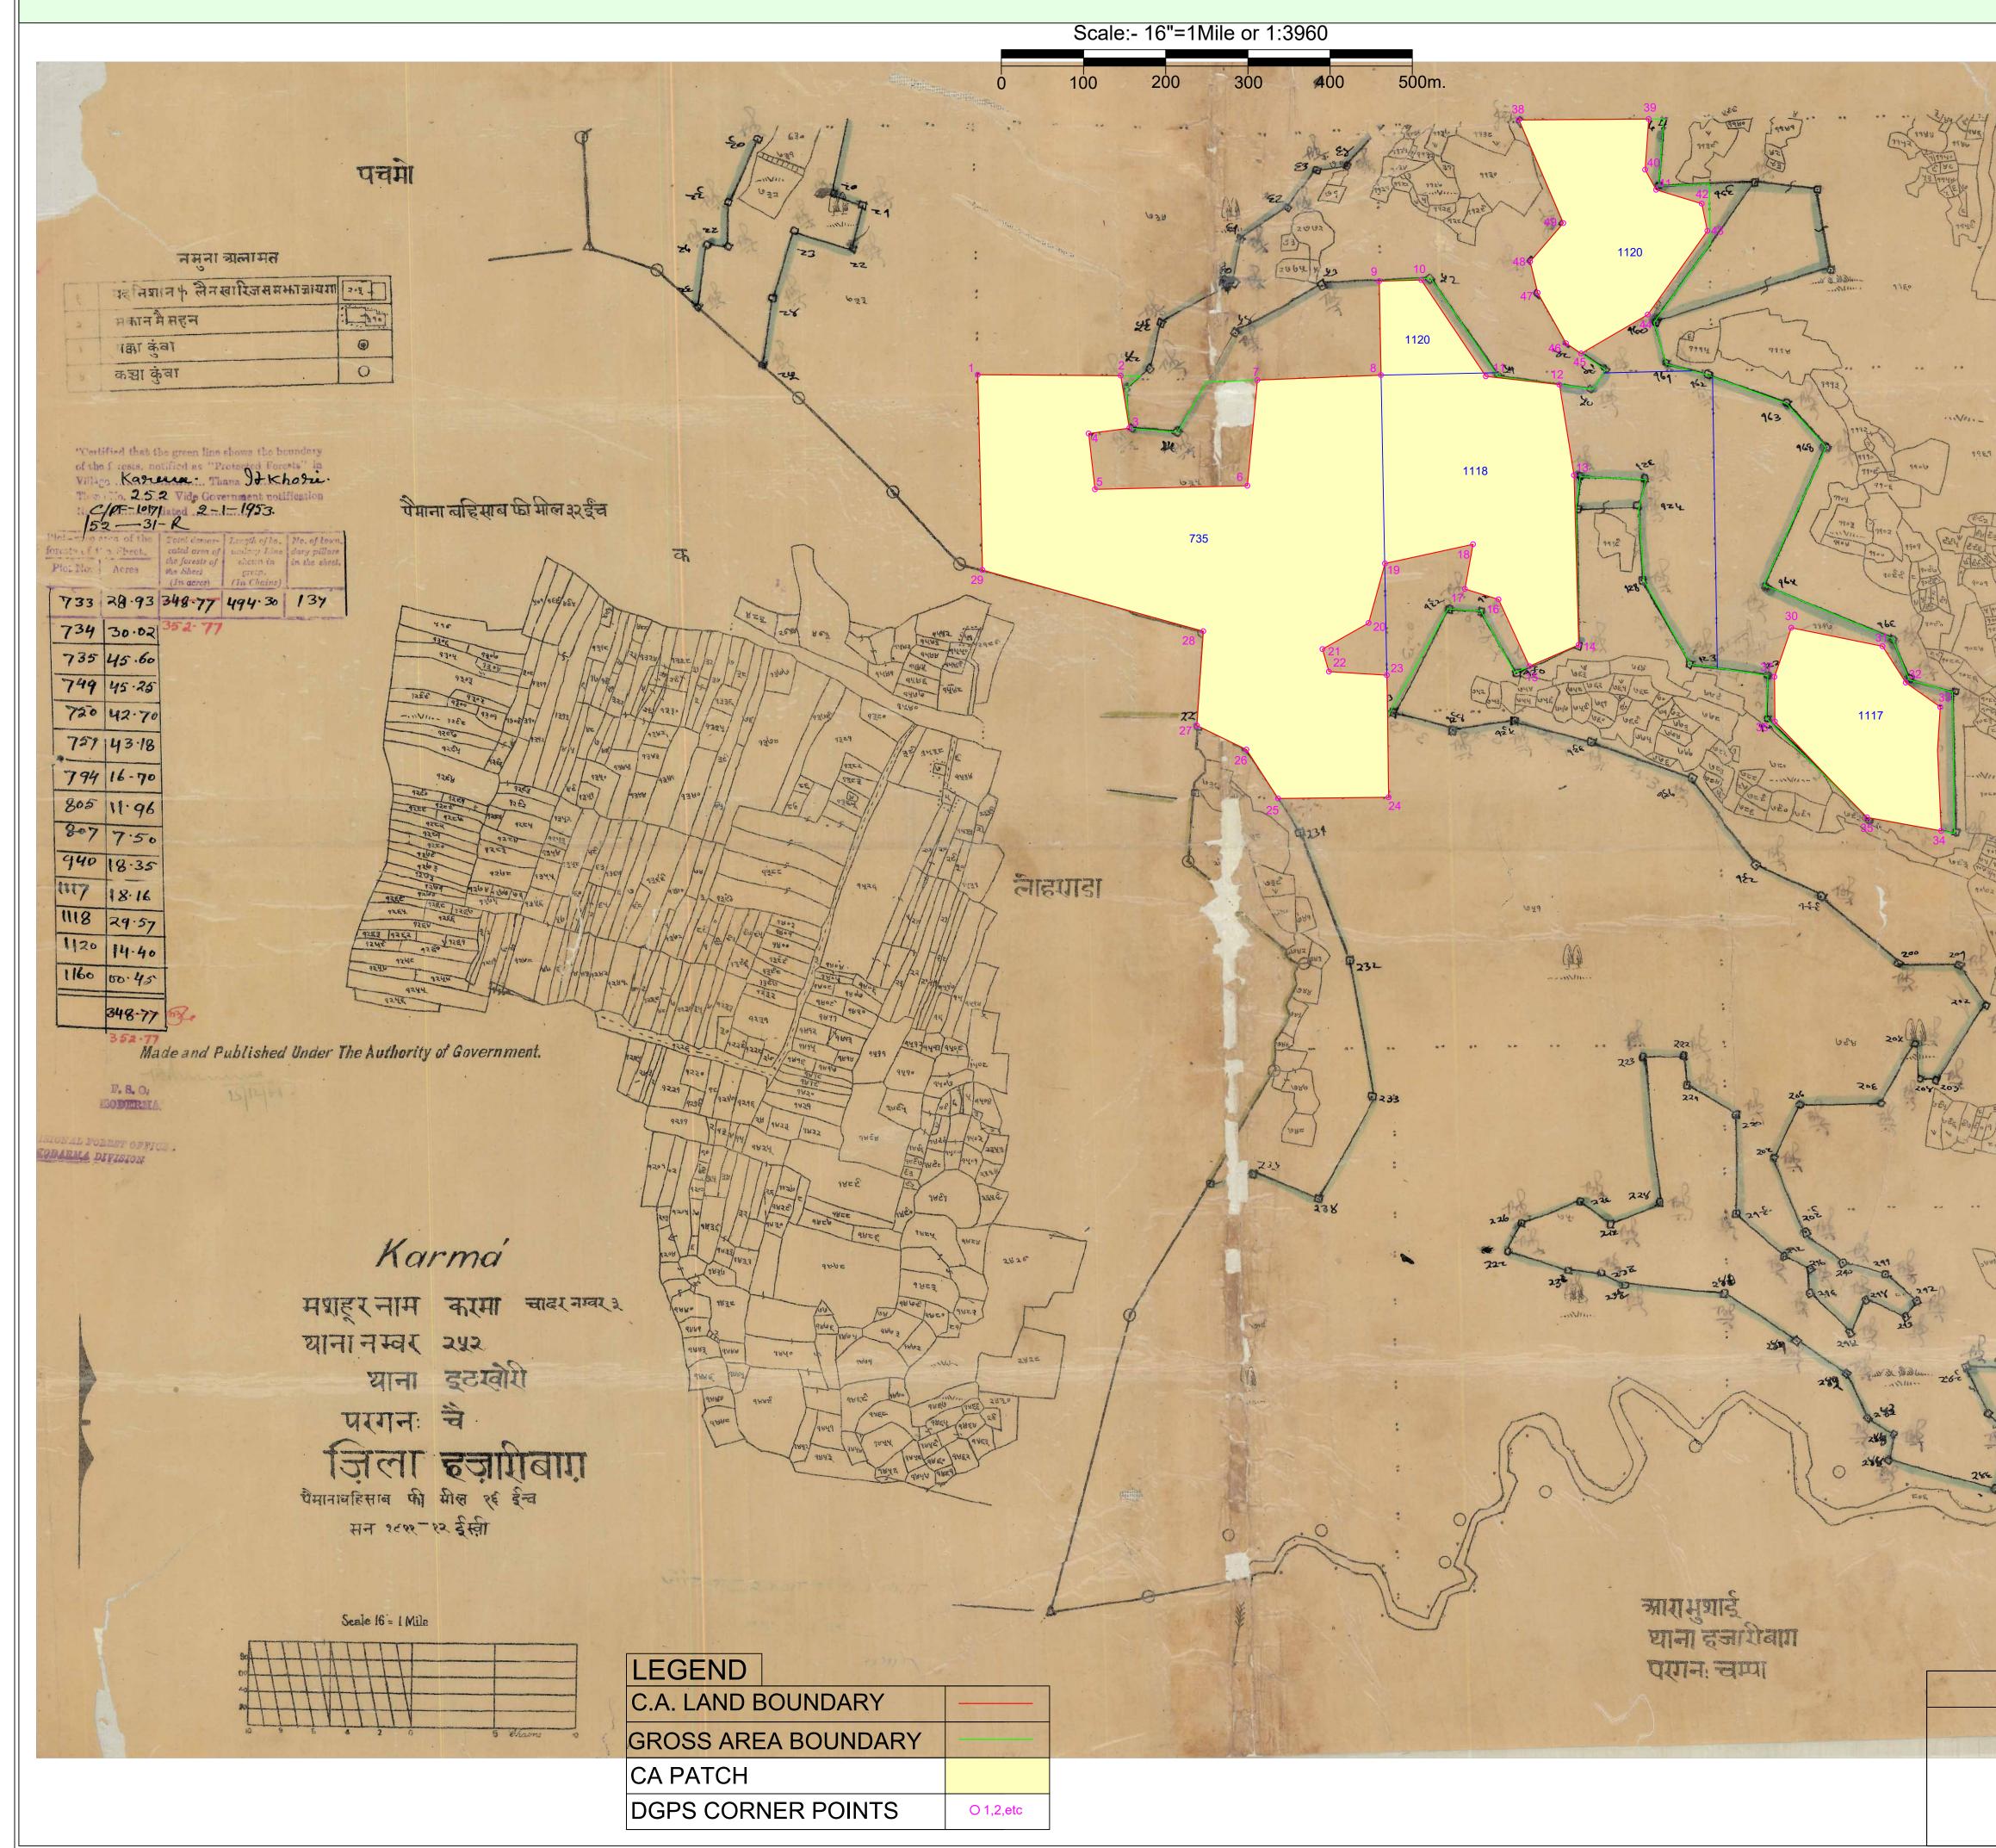

## MAP OF THE AREA SHOWN IN COLOR RED, SHOWING 30.0 HA. OF FOREST LAND FOR COMPENSATORY AFFORESTATION PURPOSE, IN VILLAGE - KARMA, SHEET NO.-3, THANA NO.-252 AT ANCHAL-ITKHORI, DISTRICT - CHATRA, JHARKHAND. FOR NH-99 CHATRA BYPASS ROAD, CHATRA, JHARKHAND

|                                                                                                                                                                                                                                                                                                                                                                                                                                                                                                                                                                                                                                                                                                                                                                                                                                                                                                                                                                                                                                                                  |                                              |                          | Survey                     | Co-ordinates                        | of Pillar Points                     |                            |                            |
|------------------------------------------------------------------------------------------------------------------------------------------------------------------------------------------------------------------------------------------------------------------------------------------------------------------------------------------------------------------------------------------------------------------------------------------------------------------------------------------------------------------------------------------------------------------------------------------------------------------------------------------------------------------------------------------------------------------------------------------------------------------------------------------------------------------------------------------------------------------------------------------------------------------------------------------------------------------------------------------------------------------------------------------------------------------|----------------------------------------------|--------------------------|----------------------------|-------------------------------------|--------------------------------------|----------------------------|----------------------------|
|                                                                                                                                                                                                                                                                                                                                                                                                                                                                                                                                                                                                                                                                                                                                                                                                                                                                                                                                                                                                                                                                  | Pillar Degree, Minute Second Degree, Decimal |                          |                            |                                     |                                      |                            | Decimal                    |
|                                                                                                                                                                                                                                                                                                                                                                                                                                                                                                                                                                                                                                                                                                                                                                                                                                                                                                                                                                                                                                                                  | Point                                        | Easting                  | Northing                   | Latitude                            | Longitute                            | Latitude                   | Longitute                  |
| and the second second                                                                                                                                                                                                                                                                                                                                                                                                                                                                                                                                                                                                                                                                                                                                                                                                                                                                                                                                                                                                                                            | 1                                            | 319311.113               | 2681415.661                | 24°14' 6.6141"N                     | 85°13' 13.6205"E                     | 24.23517059                | 85.22045013                |
| E. C. Marsher                                                                                                                                                                                                                                                                                                                                                                                                                                                                                                                                                                                                                                                                                                                                                                                                                                                                                                                                                                                                                                                    | 2                                            | 319484.767               | 2681415.091                | 24°14' 6.6676"N                     | 85°13' 19.7754"E                     | 24.23518543                | 85.22215982                |
|                                                                                                                                                                                                                                                                                                                                                                                                                                                                                                                                                                                                                                                                                                                                                                                                                                                                                                                                                                                                                                                                  | 3                                            | 319492.868               | 2681351.627                | 24°14' 4.6084"N                     | 85°13' 20.0911"E                     |                            | 85.22224754                |
| and the second second                                                                                                                                                                                                                                                                                                                                                                                                                                                                                                                                                                                                                                                                                                                                                                                                                                                                                                                                                                                                                                            | 4                                            | 319445.419               | 2681346.65                 | 24°14' 4.427"N                      | 85°13' 18.4117"E                     | 24.23456305                | 85.22178103                |
|                                                                                                                                                                                                                                                                                                                                                                                                                                                                                                                                                                                                                                                                                                                                                                                                                                                                                                                                                                                                                                                                  | 5                                            | 319453.111               | 2681278.825                | 24°14' 2.2259"N                     | 85°13' 18.715"E                      | 24.23395163                | 85.22186527                |
|                                                                                                                                                                                                                                                                                                                                                                                                                                                                                                                                                                                                                                                                                                                                                                                                                                                                                                                                                                                                                                                                  | 6                                            | 319638.408               | 2681283.164                | 24°14' 2.4436"N                     | 85°13' 25.2802''E                    | 24.23401211                | 85.22368895                |
|                                                                                                                                                                                                                                                                                                                                                                                                                                                                                                                                                                                                                                                                                                                                                                                                                                                                                                                                                                                                                                                                  | 7                                            | 319650.769               | 2681411.446                | 24°14' 6.6178''N                    | 85°13' 25.6604''E                    | 24.23517161                | 85.22379457                |
|                                                                                                                                                                                                                                                                                                                                                                                                                                                                                                                                                                                                                                                                                                                                                                                                                                                                                                                                                                                                                                                                  | 8                                            | 319801.38                | 2681417.438                | 24°14' 6.8748''N                    | 85°13' 30.9957"E                     | 24.23524301                | 85.22527658                |
| 1                                                                                                                                                                                                                                                                                                                                                                                                                                                                                                                                                                                                                                                                                                                                                                                                                                                                                                                                                                                                                                                                | 9                                            | 319799.534               | 2681532.291                | 24°14' 10.6067"N                    |                                      |                            | 85.22524403                |
| 1.1.1                                                                                                                                                                                                                                                                                                                                                                                                                                                                                                                                                                                                                                                                                                                                                                                                                                                                                                                                                                                                                                                            | 10                                           | 319849.963               | 2681533.496                | 24°14' 10.6667"N                    |                                      | 24.23629632                | 85.22574036                |
|                                                                                                                                                                                                                                                                                                                                                                                                                                                                                                                                                                                                                                                                                                                                                                                                                                                                                                                                                                                                                                                                  | 11                                           | 319928.619               | 2681416.29                 | 24°14' 6.8901"N                     | 85°13' 35.5058''E                    | 24.23524725                | 85.2265294                 |
| -                                                                                                                                                                                                                                                                                                                                                                                                                                                                                                                                                                                                                                                                                                                                                                                                                                                                                                                                                                                                                                                                | 12                                           | 320017.977               | 2681405.021                | 24°14' 6.5608''N                    | 85°13' 38.6779"E                     | 24.23515576                | 85.22741054                |
| To andite                                                                                                                                                                                                                                                                                                                                                                                                                                                                                                                                                                                                                                                                                                                                                                                                                                                                                                                                                                                                                                                        | 13                                           | 320035.868               | 2681295.945                | 24°14' 3.0232"N                     | 85°13' 39.3611"E                     | 24.23417311                | 85.22760032                |
| In Early The                                                                                                                                                                                                                                                                                                                                                                                                                                                                                                                                                                                                                                                                                                                                                                                                                                                                                                                                                                                                                                                     | 14                                           | 320041.202               | 2681089.742                | 24°13' 56.3239"N                    | 85°13' 39.643"E                      | 24.23231219                | 85.22767861                |
| A Trates 16                                                                                                                                                                                                                                                                                                                                                                                                                                                                                                                                                                                                                                                                                                                                                                                                                                                                                                                                                                                                                                                      | 15                                           | 319981.525               | 2681063.675                |                                     |                                      | 24.23207003                | 85.22709436                |
| E2 9929 (26) 9929                                                                                                                                                                                                                                                                                                                                                                                                                                                                                                                                                                                                                                                                                                                                                                                                                                                                                                                                                                                                                                                | 16                                           | 319943.992               | 2681144.841                | 24°13' 58.0745"N                    |                                      | 24.23279846                | 85.22671471                |
| along El zy                                                                                                                                                                                                                                                                                                                                                                                                                                                                                                                                                                                                                                                                                                                                                                                                                                                                                                                                                                                                                                                      | 10                                           | 319903.248               | 2681157.647                |                                     | 85°13' 34.7232"E                     | 24.23290939                | 85.22631199                |
| 13325 (3 (2320)                                                                                                                                                                                                                                                                                                                                                                                                                                                                                                                                                                                                                                                                                                                                                                                                                                                                                                                                                                                                                                                  | 17                                           | 319913.049               | 2681211.911                | 24°14' 0.2414"N                     | 85°13' 35.0461"E                     | 24.23290939                | 85.22640169                |
| There a                                                                                                                                                                                                                                                                                                                                                                                                                                                                                                                                                                                                                                                                                                                                                                                                                                                                                                                                                                                                                                                          | 19                                           | 319805.974               | 2681188.702                | 24°13' 59.4429"N                    | 85°13' 31.2616"E                     | 24.23317858                | 85.22535045                |
| 1 Jaco Partin                                                                                                                                                                                                                                                                                                                                                                                                                                                                                                                                                                                                                                                                                                                                                                                                                                                                                                                                                                                                                                                    | 20                                           | 319785.915               | 2681116.235                |                                     | 85°13' 30.5834"E                     | 24.23252207                | 85.22516205                |
| 29402 4940                                                                                                                                                                                                                                                                                                                                                                                                                                                                                                                                                                                                                                                                                                                                                                                                                                                                                                                                                                                                                                                       | 20                                           | 319729.857               | 2681084.416                |                                     | 85°13' 28.611"E                      | 24.23222838                | 85.22461415                |
| Airto                                                                                                                                                                                                                                                                                                                                                                                                                                                                                                                                                                                                                                                                                                                                                                                                                                                                                                                                                                                                                                                            | 21                                           | 319737.717               | 2681057.005                | 24°13' 55.1346"N                    |                                      | 24.23198183                | 85.22469497                |
| 19952                                                                                                                                                                                                                                                                                                                                                                                                                                                                                                                                                                                                                                                                                                                                                                                                                                                                                                                                                                                                                                                            | 22                                           | 319806.765               | 2681057.603                |                                     | 85°13' 31.351"E                      | 24.23195038                | 85.22537527                |
| En Sala                                                                                                                                                                                                                                                                                                                                                                                                                                                                                                                                                                                                                                                                                                                                                                                                                                                                                                                                                                                                                                                          | 23                                           | 319810.538               |                            | 24°13' 50.2036''N                   |                                      | 24.23195050                | 85.22543098                |
| SEO TEST SUS                                                                                                                                                                                                                                                                                                                                                                                                                                                                                                                                                                                                                                                                                                                                                                                                                                                                                                                                                                                                                                                     | 24                                           | 319675.781               | 2680904.333                |                                     | 85°13' 26.7764"E                     | 24.2305822                 | 85.22410455                |
| 雷气山                                                                                                                                                                                                                                                                                                                                                                                                                                                                                                                                                                                                                                                                                                                                                                                                                                                                                                                                                                                                                                                              | 23                                           | 319637.074               | 2680962.23                 | 24°13' 52.0128"N                    |                                      | 24.2303022                 | 85.22371604                |
| in a fast and the                                                                                                                                                                                                                                                                                                                                                                                                                                                                                                                                                                                                                                                                                                                                                                                                                                                                                                                                                                                                                                                | 20                                           | 319577.075               | 2680991.662                | 24°13' 52.9445"N                    | 85°13' 23.238"E                      | 24.23137348                | 85.22312168                |
| a 1 2 12                                                                                                                                                                                                                                                                                                                                                                                                                                                                                                                                                                                                                                                                                                                                                                                                                                                                                                                                                                                                                                                         | 27                                           | 319584.676               | 2681106.534                | 24°13' 56.681"N                     | 85°13' 23.4556"E                     |                            | 85.22312100                |
| 1 1-13 9-14 1024 1020                                                                                                                                                                                                                                                                                                                                                                                                                                                                                                                                                                                                                                                                                                                                                                                                                                                                                                                                                                                                                                            | 20                                           | 319316.274               | 2681179.794                | 24°13' 58.9507"N                    | 85°13' 13.91"E                       | 24.23241130                | 85.22053055                |
| TANAT AND                                                                                                                                                                                                                                                                                                                                                                                                                                                                                                                                                                                                                                                                                                                                                                                                                                                                                                                                                                                                                                                        | 30                                           | 320300.332               | 2681110.37                 |                                     | 85°13' 48.8176"E                     | 24.2325281                 | 85.23022712                |
| 10 7 - 10 - 22 - 10 - 22 - 10 - 22 - 10 - 22 - 10 - 22 - 10 - 22 - 10 - 22 - 10 - 22 - 10 - 22 - 10 - 22 - 10 - 22 - 10 - 22 - 10 - 22 - 10 - 22 - 10 - 22 - 10 - 22 - 10 - 22 - 10 - 22 - 10 - 22 - 10 - 22 - 10 - 22 - 10 - 22 - 10 - 22 - 10 - 22 - 10 - 22 - 10 - 22 - 10 - 22 - 10 - 22 - 10 - 22 - 10 - 22 - 10 - 22 - 10 - 22 - 10 - 22 - 10 - 22 - 10 - 22 - 10 - 22 - 10 - 22 - 10 - 22 - 10 - 22 - 10 - 22 - 10 - 22 - 10 - 22 - 10 - 22 - 10 - 22 - 10 - 22 - 10 - 22 - 10 - 22 - 10 - 22 - 10 - 22 - 10 - 22 - 10 - 22 - 10 - 22 - 10 - 22 - 10 - 22 - 10 - 22 - 10 - 22 - 10 - 22 - 10 - 22 - 10 - 22 - 10 - 22 - 10 - 22 - 10 - 22 - 10 - 22 - 10 - 22 - 10 - 22 - 10 - 22 - 10 - 22 - 10 - 22 - 10 - 22 - 10 - 22 - 10 - 22 - 10 - 22 - 10 - 22 - 10 - 22 - 10 - 22 - 10 - 22 - 10 - 22 - 10 - 22 - 10 - 22 - 10 - 22 - 10 - 22 - 10 - 22 - 10 - 22 - 10 - 22 - 10 - 22 - 10 - 22 - 10 - 22 - 10 - 22 - 10 - 22 - 10 - 22 - 10 - 22 - 10 - 22 - 10 - 22 - 10 - 22 - 10 - 22 - 10 - 22 - 10 - 22 - 10 - 22 - 10 - 22 - 10 - 22 - 10 - 22 - 10 - 10 | 31                                           | 320411.214               | 2681087.86                 |                                     | 85°13' 52.7576"E                     | 24.2323201                 | 85.23132154                |
| 13 3 8 - ( )                                                                                                                                                                                                                                                                                                                                                                                                                                                                                                                                                                                                                                                                                                                                                                                                                                                                                                                                                                                                                                                     | 32                                           | 320439.698               | 2681043.574                | 24°13' 54.9877"N                    | 85°13' 53.787"E                      | 24.23233730                | 85.23160749                |
| Res Res Res Res Res                                                                                                                                                                                                                                                                                                                                                                                                                                                                                                                                                                                                                                                                                                                                                                                                                                                                                                                                                                                                                                              | 33                                           | 320439.090               | 2681013.995                |                                     | 85°13' 55.2819"E                     | 24.23194104                | 85.23202275                |
| Tous tor and and                                                                                                                                                                                                                                                                                                                                                                                                                                                                                                                                                                                                                                                                                                                                                                                                                                                                                                                                                                                                                                                 | <u> </u>                                     | 320481.304               | 2680863.578                |                                     | 85°13' 55.3943"E                     | 24.23107079                | 85.23205396                |
| The had to had                                                                                                                                                                                                                                                                                                                                                                                                                                                                                                                                                                                                                                                                                                                                                                                                                                                                                                                                                                                                                                                   | 35                                           | 320393.122               | 2680879.929                | 24°13′49.1557′N<br>24°13′49.6501″N  |                                      | 24.23032102                | 85.23116938                |
| a my soule                                                                                                                                                                                                                                                                                                                                                                                                                                                                                                                                                                                                                                                                                                                                                                                                                                                                                                                                                                                                                                                       | 35                                           | 320393.122               | 2680996.385                | 24°13′49.000° N<br>24°13′ 53.3884″N | 85°13' 48.159"E                      | 24.23043637                | 85.23004416                |
| EZ TOEZ                                                                                                                                                                                                                                                                                                                                                                                                                                                                                                                                                                                                                                                                                                                                                                                                                                                                                                                                                                                                                                                          | 30                                           |                          | 2681050.611                | 24°13' 55.1506"N                    | 85°13'48.159 E                       | 24.23149079                | 85.23003333                |
| Kent 6 -                                                                                                                                                                                                                                                                                                                                                                                                                                                                                                                                                                                                                                                                                                                                                                                                                                                                                                                                                                                                                                                         | 38                                           | 320279.889<br>319969.492 | 2681050.011                | 24°14' 17.0165"N                    |                                      | 24.23196626                | 85.22689288                |
| Jan -                                                                                                                                                                                                                                                                                                                                                                                                                                                                                                                                                                                                                                                                                                                                                                                                                                                                                                                                                                                                                                                            | 39                                           | 320126.846               | 2681727.355                | 24°14' 17.0165 N<br>24°14' 17.016"N | 85°13' 42.3923"E                     | 24.23806013                | 85.22844232                |
| Chto ?                                                                                                                                                                                                                                                                                                                                                                                                                                                                                                                                                                                                                                                                                                                                                                                                                                                                                                                                                                                                                                                           |                                              |                          |                            |                                     |                                      |                            |                            |
| L Safe                                                                                                                                                                                                                                                                                                                                                                                                                                                                                                                                                                                                                                                                                                                                                                                                                                                                                                                                                                                                                                                           | 40<br>41                                     | 320122.51<br>320135.832  | 2681667.814<br>2681643.235 | 24 14 15.1446 N<br>24°14' 14.3513"N | 85°13' 42.2645"E<br>85°13' 42.7478"E | 24.23754016<br>24.23731979 | 85.22840682<br>85.22854105 |
| and the test                                                                                                                                                                                                                                                                                                                                                                                                                                                                                                                                                                                                                                                                                                                                                                                                                                                                                                                                                                                                                                                     |                                              | 320135.832               | 2681643.235                |                                     | 85 13 42.7478 E<br>85°13' 44.7244"E  | 24.23731979                | 85.22854105                |
| ater ALA (                                                                                                                                                                                                                                                                                                                                                                                                                                                                                                                                                                                                                                                                                                                                                                                                                                                                                                                                                                                                                                                       | 42                                           |                          |                            |                                     | 85°13'44.7244 E<br>85°13' 44.9829"E  |                            | 85.22909011                |
| 國下了國                                                                                                                                                                                                                                                                                                                                                                                                                                                                                                                                                                                                                                                                                                                                                                                                                                                                                                                                                                                                                                                             | 43                                           | 320198.263               | 2681593.378<br>2681491.355 |                                     |                                      | 24.23687686                |                            |
| A L A                                                                                                                                                                                                                                                                                                                                                                                                                                                                                                                                                                                                                                                                                                                                                                                                                                                                                                                                                                                                                                                            | 44                                           | 320125.676               |                            | 24°14' 9.411"N                      | 85°13' 42.4562"E                     | 24.23594751                | 85.22846005                |
| solve freed Eby                                                                                                                                                                                                                                                                                                                                                                                                                                                                                                                                                                                                                                                                                                                                                                                                                                                                                                                                                                                                                                                  | 45                                           | 320044.359               | 2681443.898                | 24°14' 7.8351"N                     | 85°13' 39.5955"E                     | 24.23550976                | 85.22766541                |
| Land S.                                                                                                                                                                                                                                                                                                                                                                                                                                                                                                                                                                                                                                                                                                                                                                                                                                                                                                                                                                                                                                                          | 46                                           | 320026                   | 2681456.161                | 24°14' 8.2261"N                     | 85°13' 38.9393"E                     | 24.23561836                | 85.22748313                |
| 人名马 可                                                                                                                                                                                                                                                                                                                                                                                                                                                                                                                                                                                                                                                                                                                                                                                                                                                                                                                                                                                                                                                            | 47                                           | 319991.686               | 2681517.832                | 24°14' 10.2162"N                    | 85°13' 37.6953"E                     | 24.23617117                | 85.22713759                |
| ATT and B                                                                                                                                                                                                                                                                                                                                                                                                                                                                                                                                                                                                                                                                                                                                                                                                                                                                                                                                                                                                                                                        | 48                                           | 319982.596               | 2681555.922                | 24°14' 11.4504"N                    | 85°13' 37.356"E                      | 24.23651399                | 85.22704334                |
| Ith B                                                                                                                                                                                                                                                                                                                                                                                                                                                                                                                                                                                                                                                                                                                                                                                                                                                                                                                                                                                                                                                            | 49                                           | 320023.277               | 2681604.32                 | ∠4 14 13.0401"N                     | 85°13' 38.7761"E                     | 24.23695558                | 85.22743779                |
| E.E 200 (14/9E/06)                                                                                                                                                                                                                                                                                                                                                                                                                                                                                                                                                                                                                                                                                                                                                                                                                                                                                                                                                                                                                                               | 2                                            |                          |                            |                                     |                                      |                            |                            |
| Ear 1 1290 289B                                                                                                                                                                                                                                                                                                                                                                                                                                                                                                                                                                                                                                                                                                                                                                                                                                                                                                                                                                                                                                                  |                                              |                          |                            |                                     |                                      |                            |                            |

| 1010      | Land Schedule |          |            |              |  |  |  |
|-----------|---------------|----------|------------|--------------|--|--|--|
| EN TER    | SL. No.       | Plot No. | Area (Ha.) | Area (Acres) |  |  |  |
| 1-mg      | 1             | 735      | 15.50      | 38.30        |  |  |  |
| NER /     | 2             | 1117     | 3.40       | 8.40         |  |  |  |
| and and a | 3             | 3 1118   |            | 15.07        |  |  |  |
| and the   | 4             | 1120     | 5.00       | 12.36        |  |  |  |
| 14 N      | Tot           | al       | 30.00      | 74.13        |  |  |  |