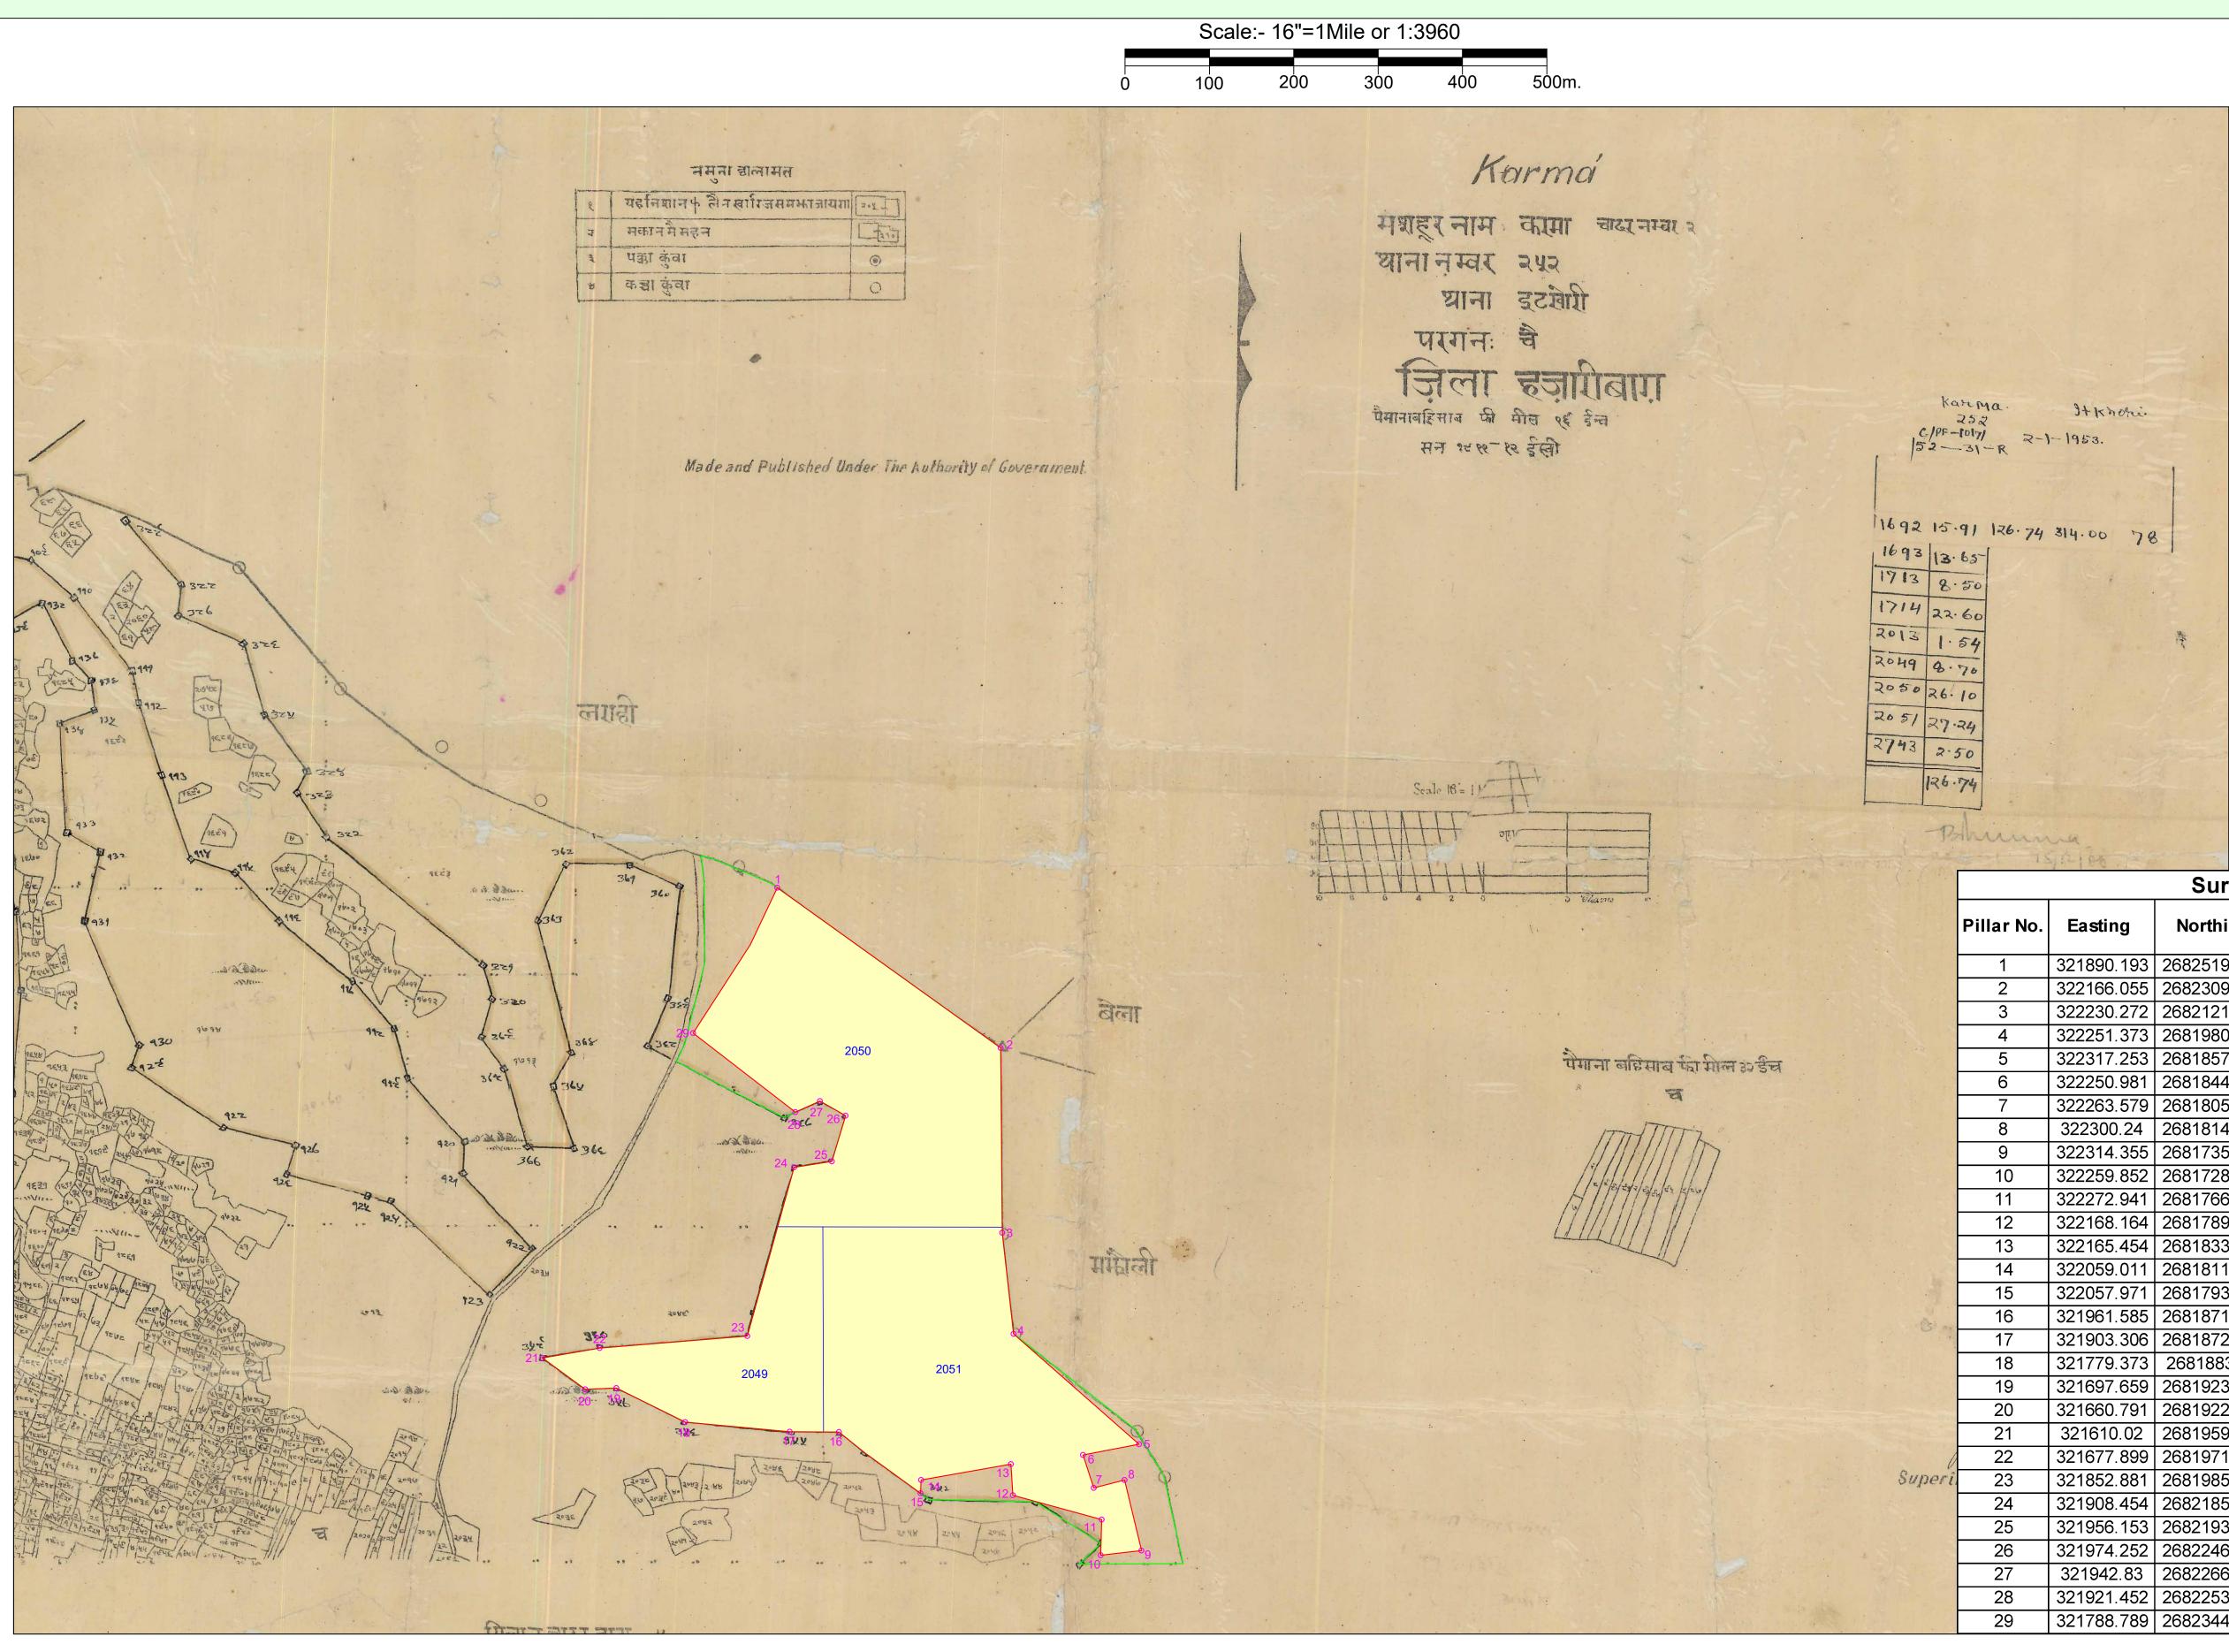

## MAP OF THE AREA SHOWN IN COLOR RED, SHOWING 23.0 HA. OF FOREST LAND FOR COMPENSATORY AFFORESTATION PURPOSE, IN VILLAGE - KARMA, SHEET NO.-2, THANA NO.-252 AT ANCHAL-ITKHORI, DISTRICT - CHATRA, JHARKHAND. FOR NH-99 CHATRA BYPASS ROAD, CHATRA, JHARKHAND

(Ranjit Kuman Barnw NH Division Mazaribagh

| Land Schedule |                                           |       |       |  |  |  |  |  |
|---------------|-------------------------------------------|-------|-------|--|--|--|--|--|
| SL. No.       | No.   Plot No.   Area (Ha.)   Area (Acres |       |       |  |  |  |  |  |
| 1             | 2049                                      | 3.52  | 8.70  |  |  |  |  |  |
| 2             | 2050                                      | 9.95  | 24.59 |  |  |  |  |  |
| 3             | 2051                                      | 9.53  | 23.55 |  |  |  |  |  |
| Т             | otal                                      | 23.00 | 56.83 |  |  |  |  |  |
|               |                                           |       |       |  |  |  |  |  |

Cr

|           |            | Degree, Minute Second |                   |                   |             | Degree,Decimal |  |  |
|-----------|------------|-----------------------|-------------------|-------------------|-------------|----------------|--|--|
| illar No. | Easting    | Northing              | Latitude          | Longitute         | Latitude    | Longitute      |  |  |
| 1         | 321890.193 | 2682519.396           |                   | 85°14' 44.5369"E  | 24.24542966 | 85.24570468    |  |  |
| -         |            |                       |                   |                   |             |                |  |  |
| 2         | 322166.055 | 2682309.789           | 24°14' 36.8472"N  |                   | 24.24356868 | 85.24844671    |  |  |
| 3         | 322230.272 | 2682121.852           | 24°14' 30.7655"N  |                   | 24.2418793  | 85.2491022     |  |  |
| 4         | 322251.373 | 2681980.427           | 24°14' 26.1778''N |                   | 24.24060494 | 85.24932743    |  |  |
| 5         | 322317.253 | 2681857.329           | 24°14' 22.204''N  | 85°14' 59.9685"E  | 24.2395011  | 85.24999126    |  |  |
| 6         | 322250.981 | 2681844.565           | 24°14' 21.7621"N  | 85°14' 57.6253"E  | 24.23937837 | 85.24934036    |  |  |
| 7         | 322263.579 | 2681805.498           | 24°14' 20.4976''N | 85°14' 58.0892"E  | 24.23902711 | 85.24946922    |  |  |
| 8         | 322300.24  | 2681814.931           | 24°14' 20.8191"N  | 85°14' 59.3844"E  | 24.23911642 | 85.24982899    |  |  |
| 9         | 322314.355 | 2681735.516           | 24°14' 18.2439"N  | 85°14' 59.92"E    | 24.23840108 | 85.24997777    |  |  |
| 10        | 322259.852 | 2681728.609           | 24°14' 17.9972"N  | 85°14' 57.9913"E  | 24.23833255 | 85.24944202    |  |  |
| 11        | 322272.941 | 2681766.116           | 24°14' 19.2215"N  | 85°14' 58.4385"E  | 24.23867264 | 85.24956625    |  |  |
| 12        | 322168.164 | 2681789.253           | 24°14' 19.9307''N | 85°14' 54.7146''E | 24.23886964 | 85.24853182    |  |  |
| 13        | 322165.454 | 2681833.719           | 24°14' 21.3747''N | 85°14' 54.5987''E | 24.23927076 | 85.24849964    |  |  |
| 14        | 322059.011 | 2681811.858           | 24°14' 20.6208''N | 85°14' 50.8357''E | 24.23906134 | 85.24745437    |  |  |
| 15        | 322057.971 | 2681793.968           | 24°14' 20.039''N  | 85°14' 50.8068''E | 24.23889971 | 85.24744634    |  |  |
| 16        | 321961.585 | 2681871.804           | 24°14' 22.5293''N | 85°14' 47.3559''E | 24.23959146 | 85.24648775    |  |  |
| 17        | 321903.306 | 2681872.118           | 24°14' 22.5157''N | 85°14' 45.2901''E | 24.23958768 | 85.24591393    |  |  |
| 18        | 321779.373 | 2681883.53            | 24°14' 22.8359"N  | 85°14' 40.8924"E  | 24.23967664 | 85.24469234    |  |  |
| 19        | 321697.659 | 2681923.848           | 24°14' 24.1128"N  | 85°14' 37.9782''E | 24.24003133 | 85.24388283    |  |  |
| 20        | 321660.791 | 2681922.346           | 24°14' 24.0489"N  | 85°14' 36.6721"E  | 24.24001358 | 85.24352003    |  |  |
| 21        | 321610.02  | 2681959.546           | 24°14' 25.2371"N  | 85°14' 34.856''E  | 24.24034365 | 85.24301556    |  |  |
| 22        | 321677.899 | 2681971.357           | 24°14' 25.6488"'N | 85°14' 37.2566''E | 24.24045799 | 85.2436824     |  |  |
| 23        | 321852.881 | 2681985.654           | 24°14' 26.185"N   | 85°14' 43.4523"E  | 24.24060694 | 85.24540341    |  |  |
| 24        | 321908.454 | 2682185.593           | 24°14' 32.7057"N  | 85°14' 45.3329"E  | 24.24241824 | 85.24592581    |  |  |
| 25        | 321956.153 | 2682193.601           | 24°14' 32.9854"N  | 85°14' 47.02"E    | 24.24249595 | 85.24639445    |  |  |
| 26        | 321974.252 | 2682246.112           | 24°14' 34.6994''N | 85°14' 47.6381"E  | 24.24297206 | 85.24656614    |  |  |
| 27        | 321942.83  | 2682266.734           | 24°14' 35.3568''N | 85°14' 46.5152''E | 24.24315467 | 85.24625422    |  |  |
| 28        | 321921.452 | 2682253.766           | 24°14' 34.9266''N | 85°14' 45.7632''E | 24.24303517 | 85.24604534    |  |  |
| 29        | 321788.789 | 2682344.593           | 24°14' 37.8242''N | 85°14' 41.0205''E | 24.24384007 | 85.24472793    |  |  |
|           |            |                       |                   |                   |             |                |  |  |