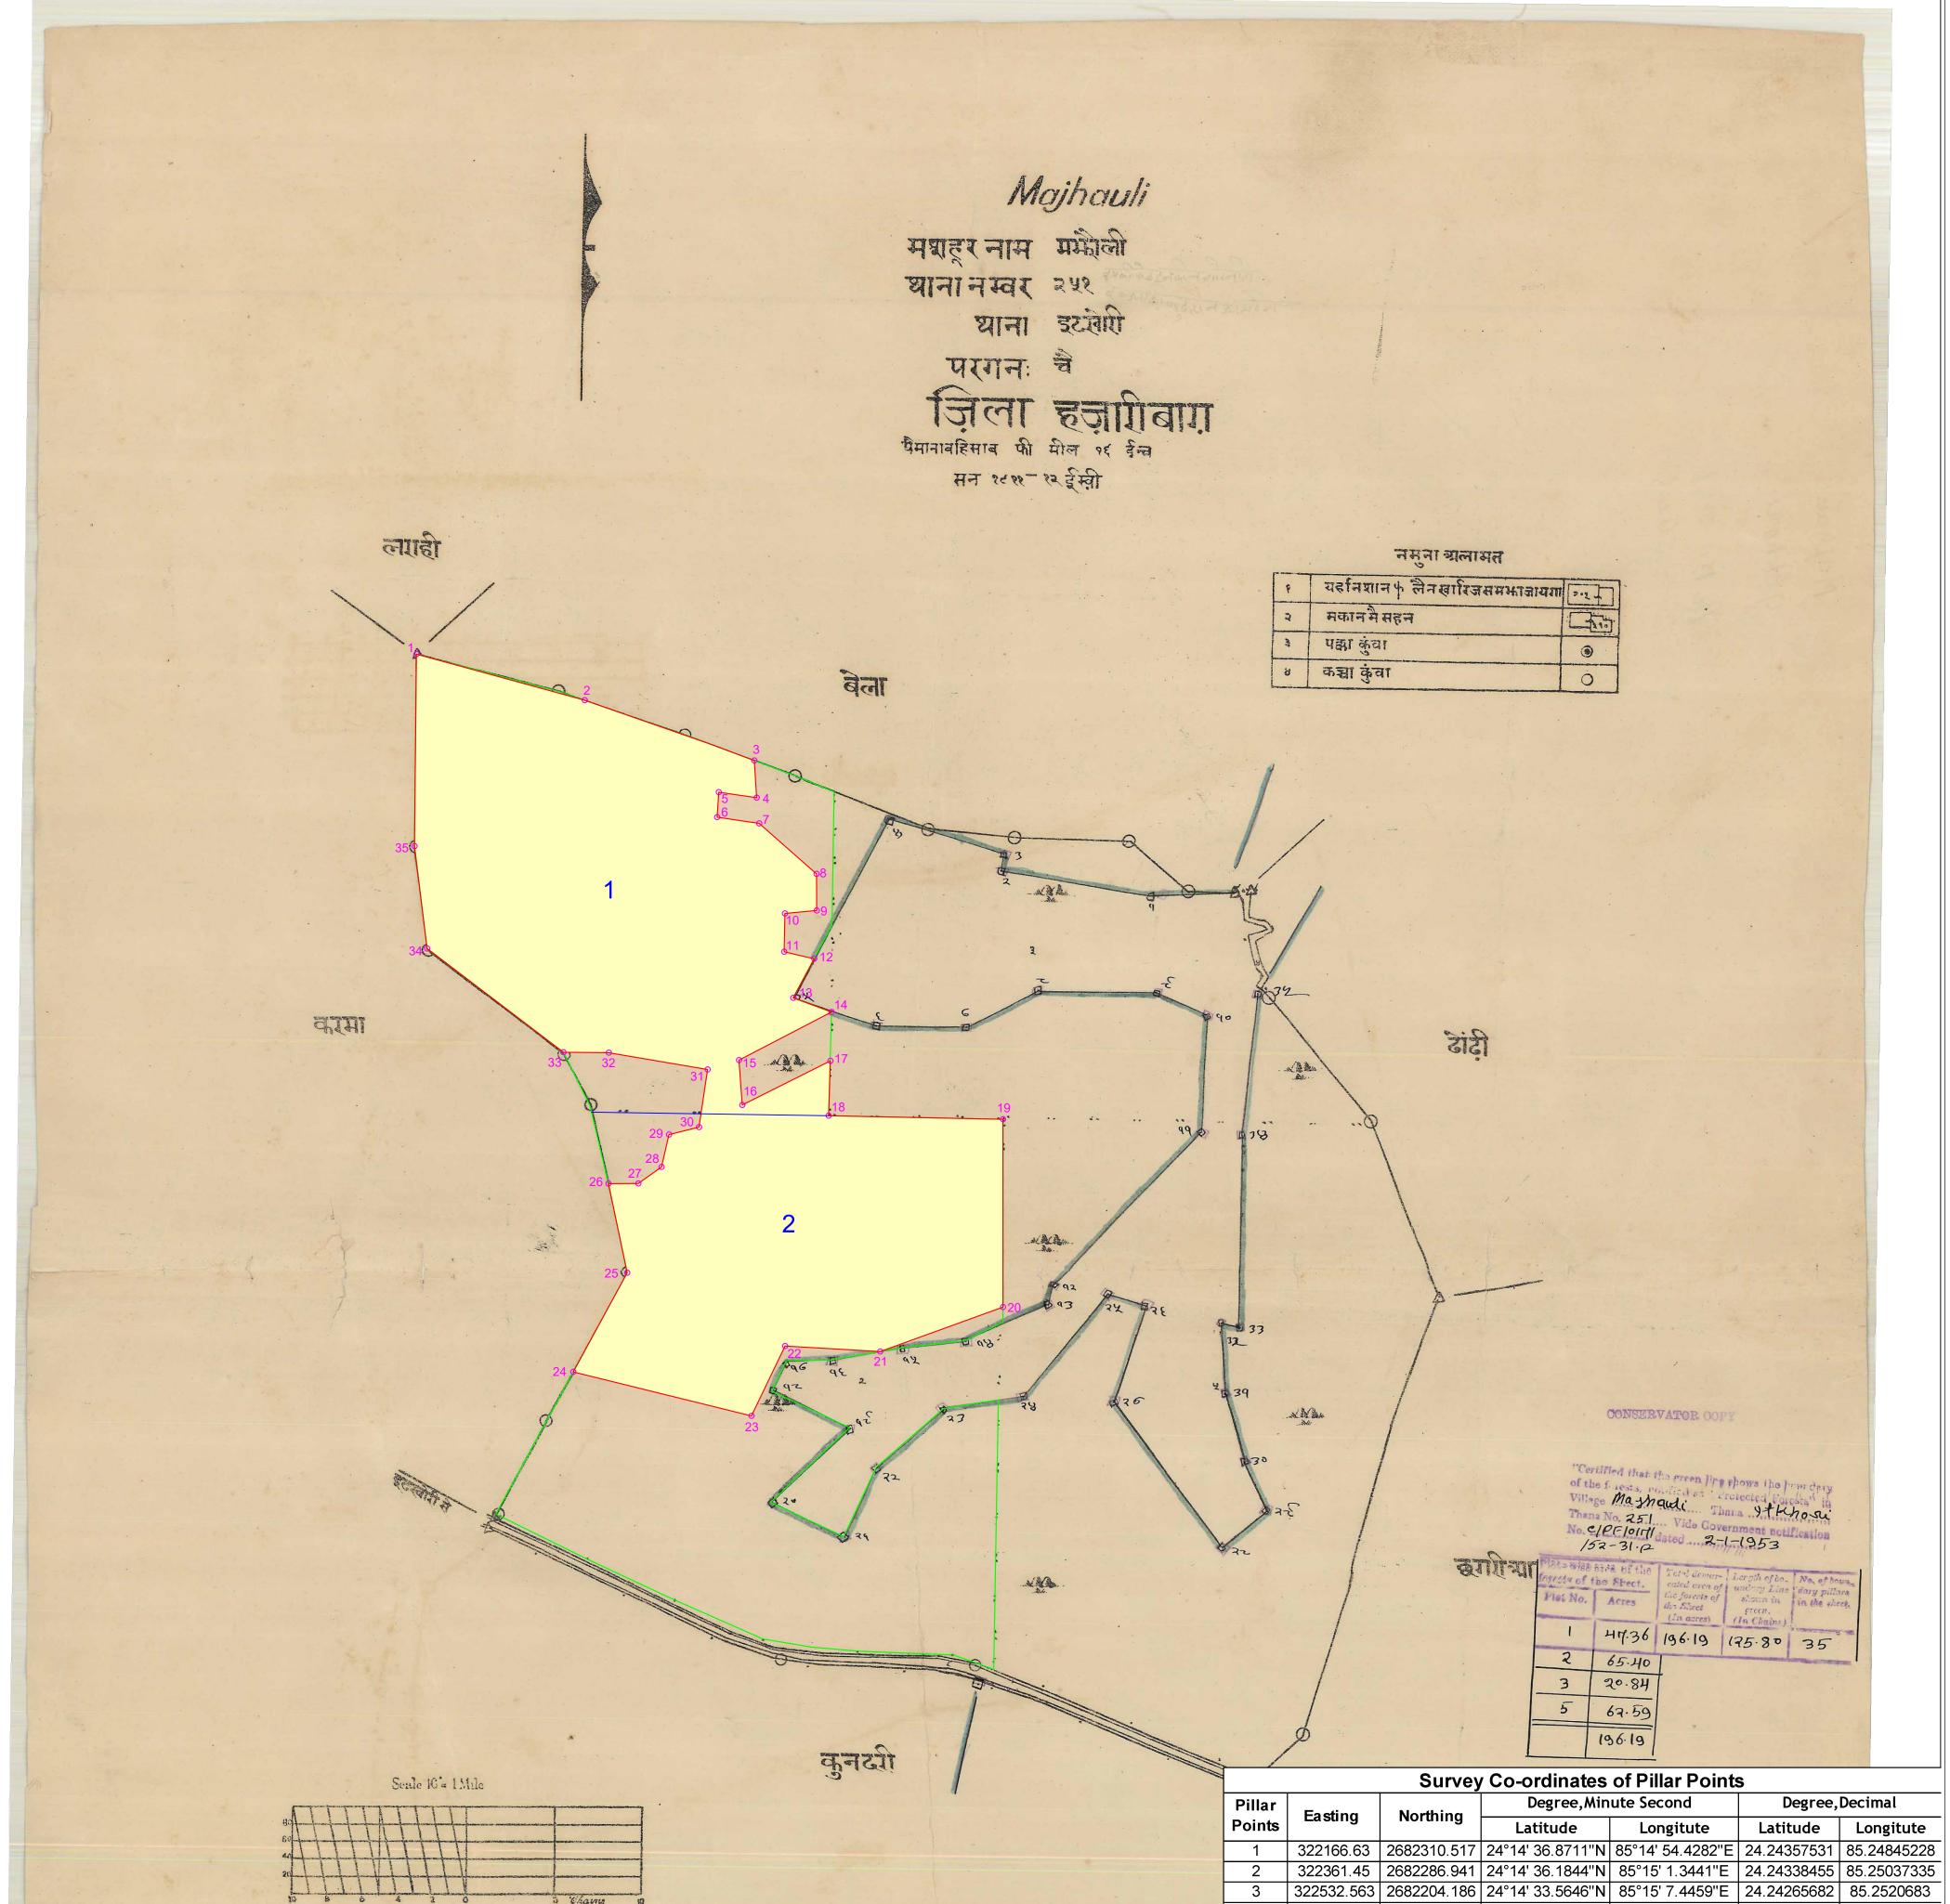

## MAP OF THE AREA SHOWN IN COLOR RED, SHOWING 30.0 HA. OF FOREST LAND FOR COMPENSATORY AFFORESTATION PURPOSE, IN VILLAGE - KARMA, SHEET NO.-3, THANA NO.-252 AT ANCHAL-ITKHORI, DISTRICT - CHATRA, JHARKHAND. FOR NH-99 CHATRA BYPASS ROAD, CHATRA, JHARKHAND