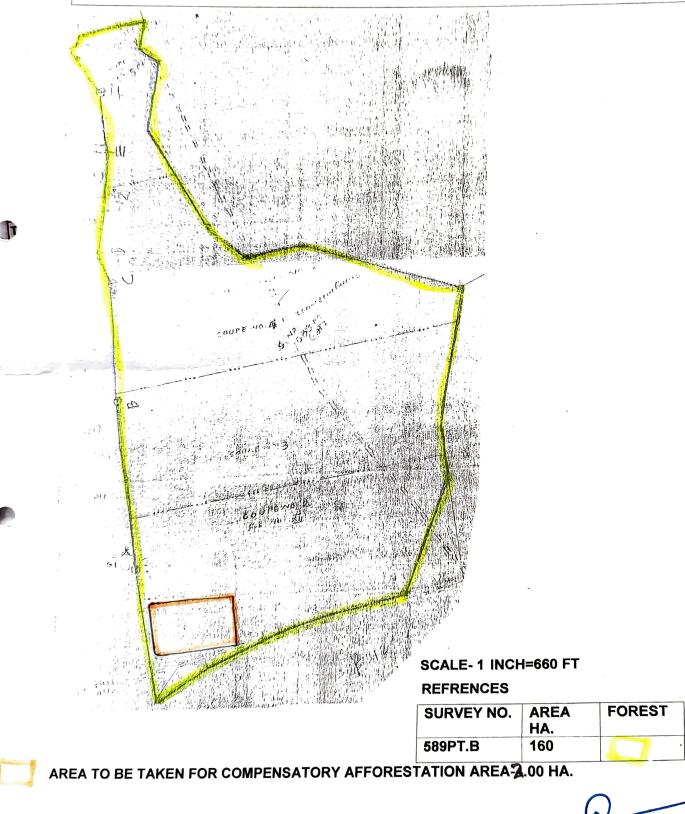

### 1. Details of degraded land.

| Village                       | Khageshri         |
|-------------------------------|-------------------|
| Taluka                        | Kutiyana          |
| Range                         | Kutiyana Range    |
| District                      | Porbandar         |
| Division                      | Junagadh          |
| Block/ Patal, Compartment No. | 589 pt.B          |
| Areato be afforested          | 2 Ha.             |
| Working circle                | Inland Plantation |

## 2. Description of Area.

| Soil type                                                | Black                      |
|----------------------------------------------------------|----------------------------|
| Topography                                               | Plain/Hilly                |
| Slope                                                    | Gentle                     |
| Whether the area is bearing any root stock of Vegetation | Vegetation Mainly Prosopis |