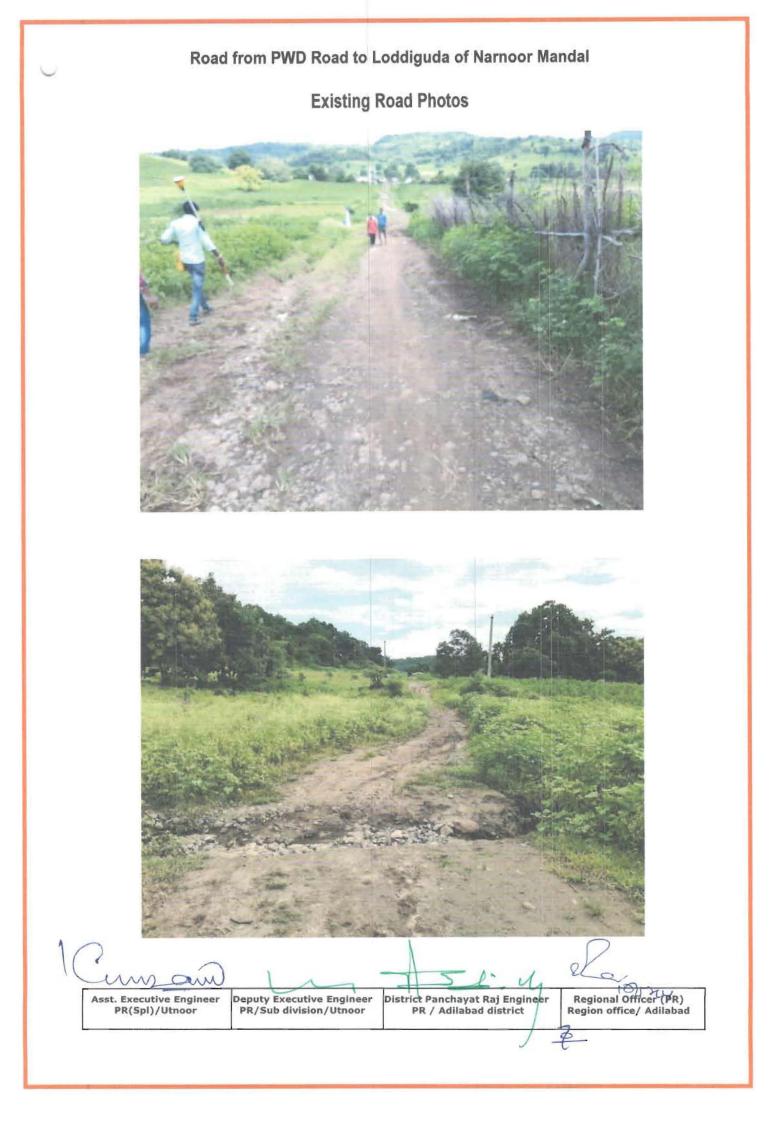

important villages. By carrying out improvement of these road, the road connectivity to mandal head quarters, district head quarters will be increased and by which people get access to medical, educational, cultural, marketing facilities etc.,.

By Improvements of these roads to B.T. standards will improve the health and living standards of the people in the area and there is substantial economic gain in terms of reduced health hazards and reduced work burden will be achieved due to improved transportation facilities.

Assistant Executive Engineer

PR SD Utnoor

Deputy Executive Engineer PR SD Utnoor District Panchayat Raj Engineer Adilabad District

**Counter Signed by** 

Chief Engineer (PMGSY) Panchayathi Raj Hyderabad

Regional Officer(PR)

# PWD ROAD TO LODDIGUDA OF NARNOOR MANDAL