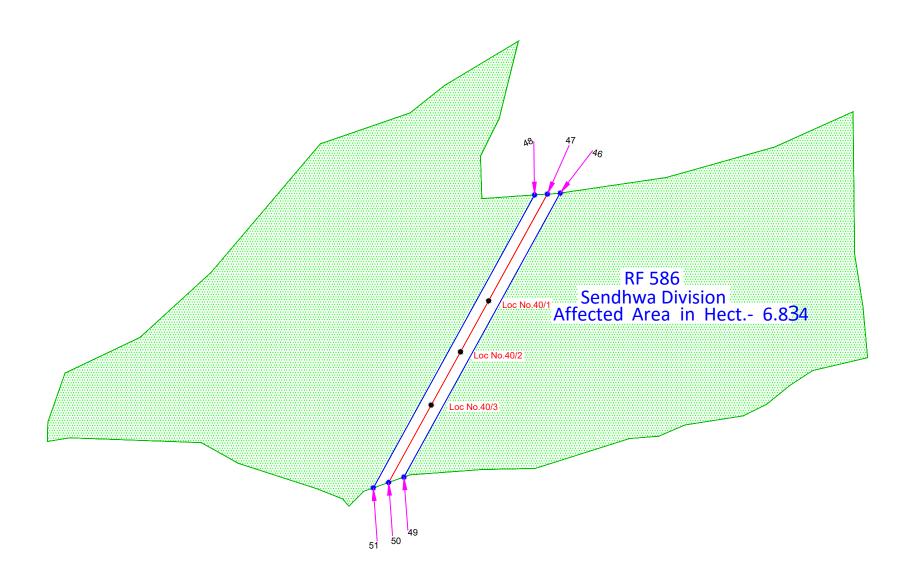

## DGPS Map for Forest Area of 765KV D/C Khandwa-Dhule Transmission Line

## Coordinates of DGPS Points

| DGPS No | Longitude   | Latitude     |
|---------|-------------|--------------|
| 46      | 75°4'54.92" | 21°34'38.68" |
| 47      | 75°4'53.5"  | 21°34'38.58" |
| 48      | 75°4'52.15" | 21°34'38.49" |
| 49      | 75°4'38.0"  | 21°34'10.06" |
| 50      | 75°4'36.4"  | 21°34'9.52"  |
| 51      | 75°4'34.7"  | 21°34'8.98"  |

| NORTH                 | <b>†</b>                      |   |  |
|-----------------------|-------------------------------|---|--|
| Sheet No.: 1 of 1     |                               |   |  |
| Proposed Route        |                               |   |  |
| Line Corridor 67 Mtr. |                               |   |  |
| DGPS Point            |                               | 1 |  |
| Client:               | Khargone Transmission Limited |   |  |
| Title:                | DGPS Map showing Forest area  |   |  |

- चेक लिस्ट अनुसार DGPS मानचित्र में दर्शित कक्ष कं. 586 का रक्बा दिशित लम्बाई
   अनुसार 6 प्रतियों में संलग्न है ।
- 2. FRA-2006 के अतंर्गत कलेक्टर जिला बडवानी का प्राप्ती 1 प्रति में संलग्न है ।

अतः निवेदन है कि उक्त विद्युत लाईन के प्रस्ताव के लिये अग्रिम कार्यवाही शीघ्र करने की कृपा हो ।