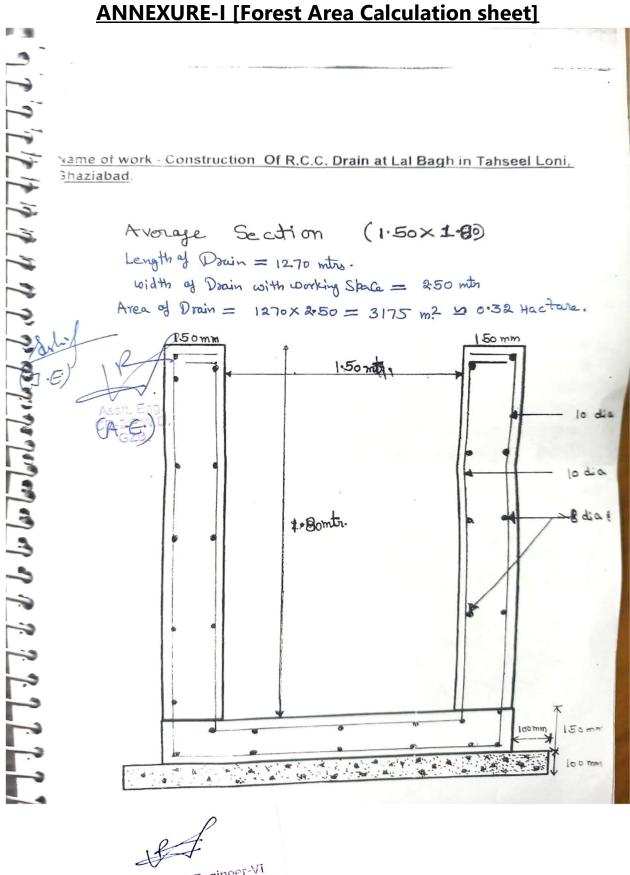

With reference to the EDS generated on 24.02.2021 please find the point-wise reply to the same: -

| SI. No. | Essential Details Sought                                                        | Reply                                                                       |
|---------|---------------------------------------------------------------------------------|-----------------------------------------------------------------------------|
| 1.      | Upload area calculation of forest                                               | The Area Calculation sheet is attached as                                   |
|         | land.                                                                           | Annexure I.                                                                 |
| 2.      | Forest gazette duly verified by present DFO and highlighting the proposed road. | The Forest gazette duly verified by present DFO is attached at Annexure II. |
| 3.      | Project sanction letter                                                         | The Project sanction letter is attached as Annexure III.                    |
| 4.      | Standard conditions                                                             | Standard conditions are attached as Annexure IV.                            |