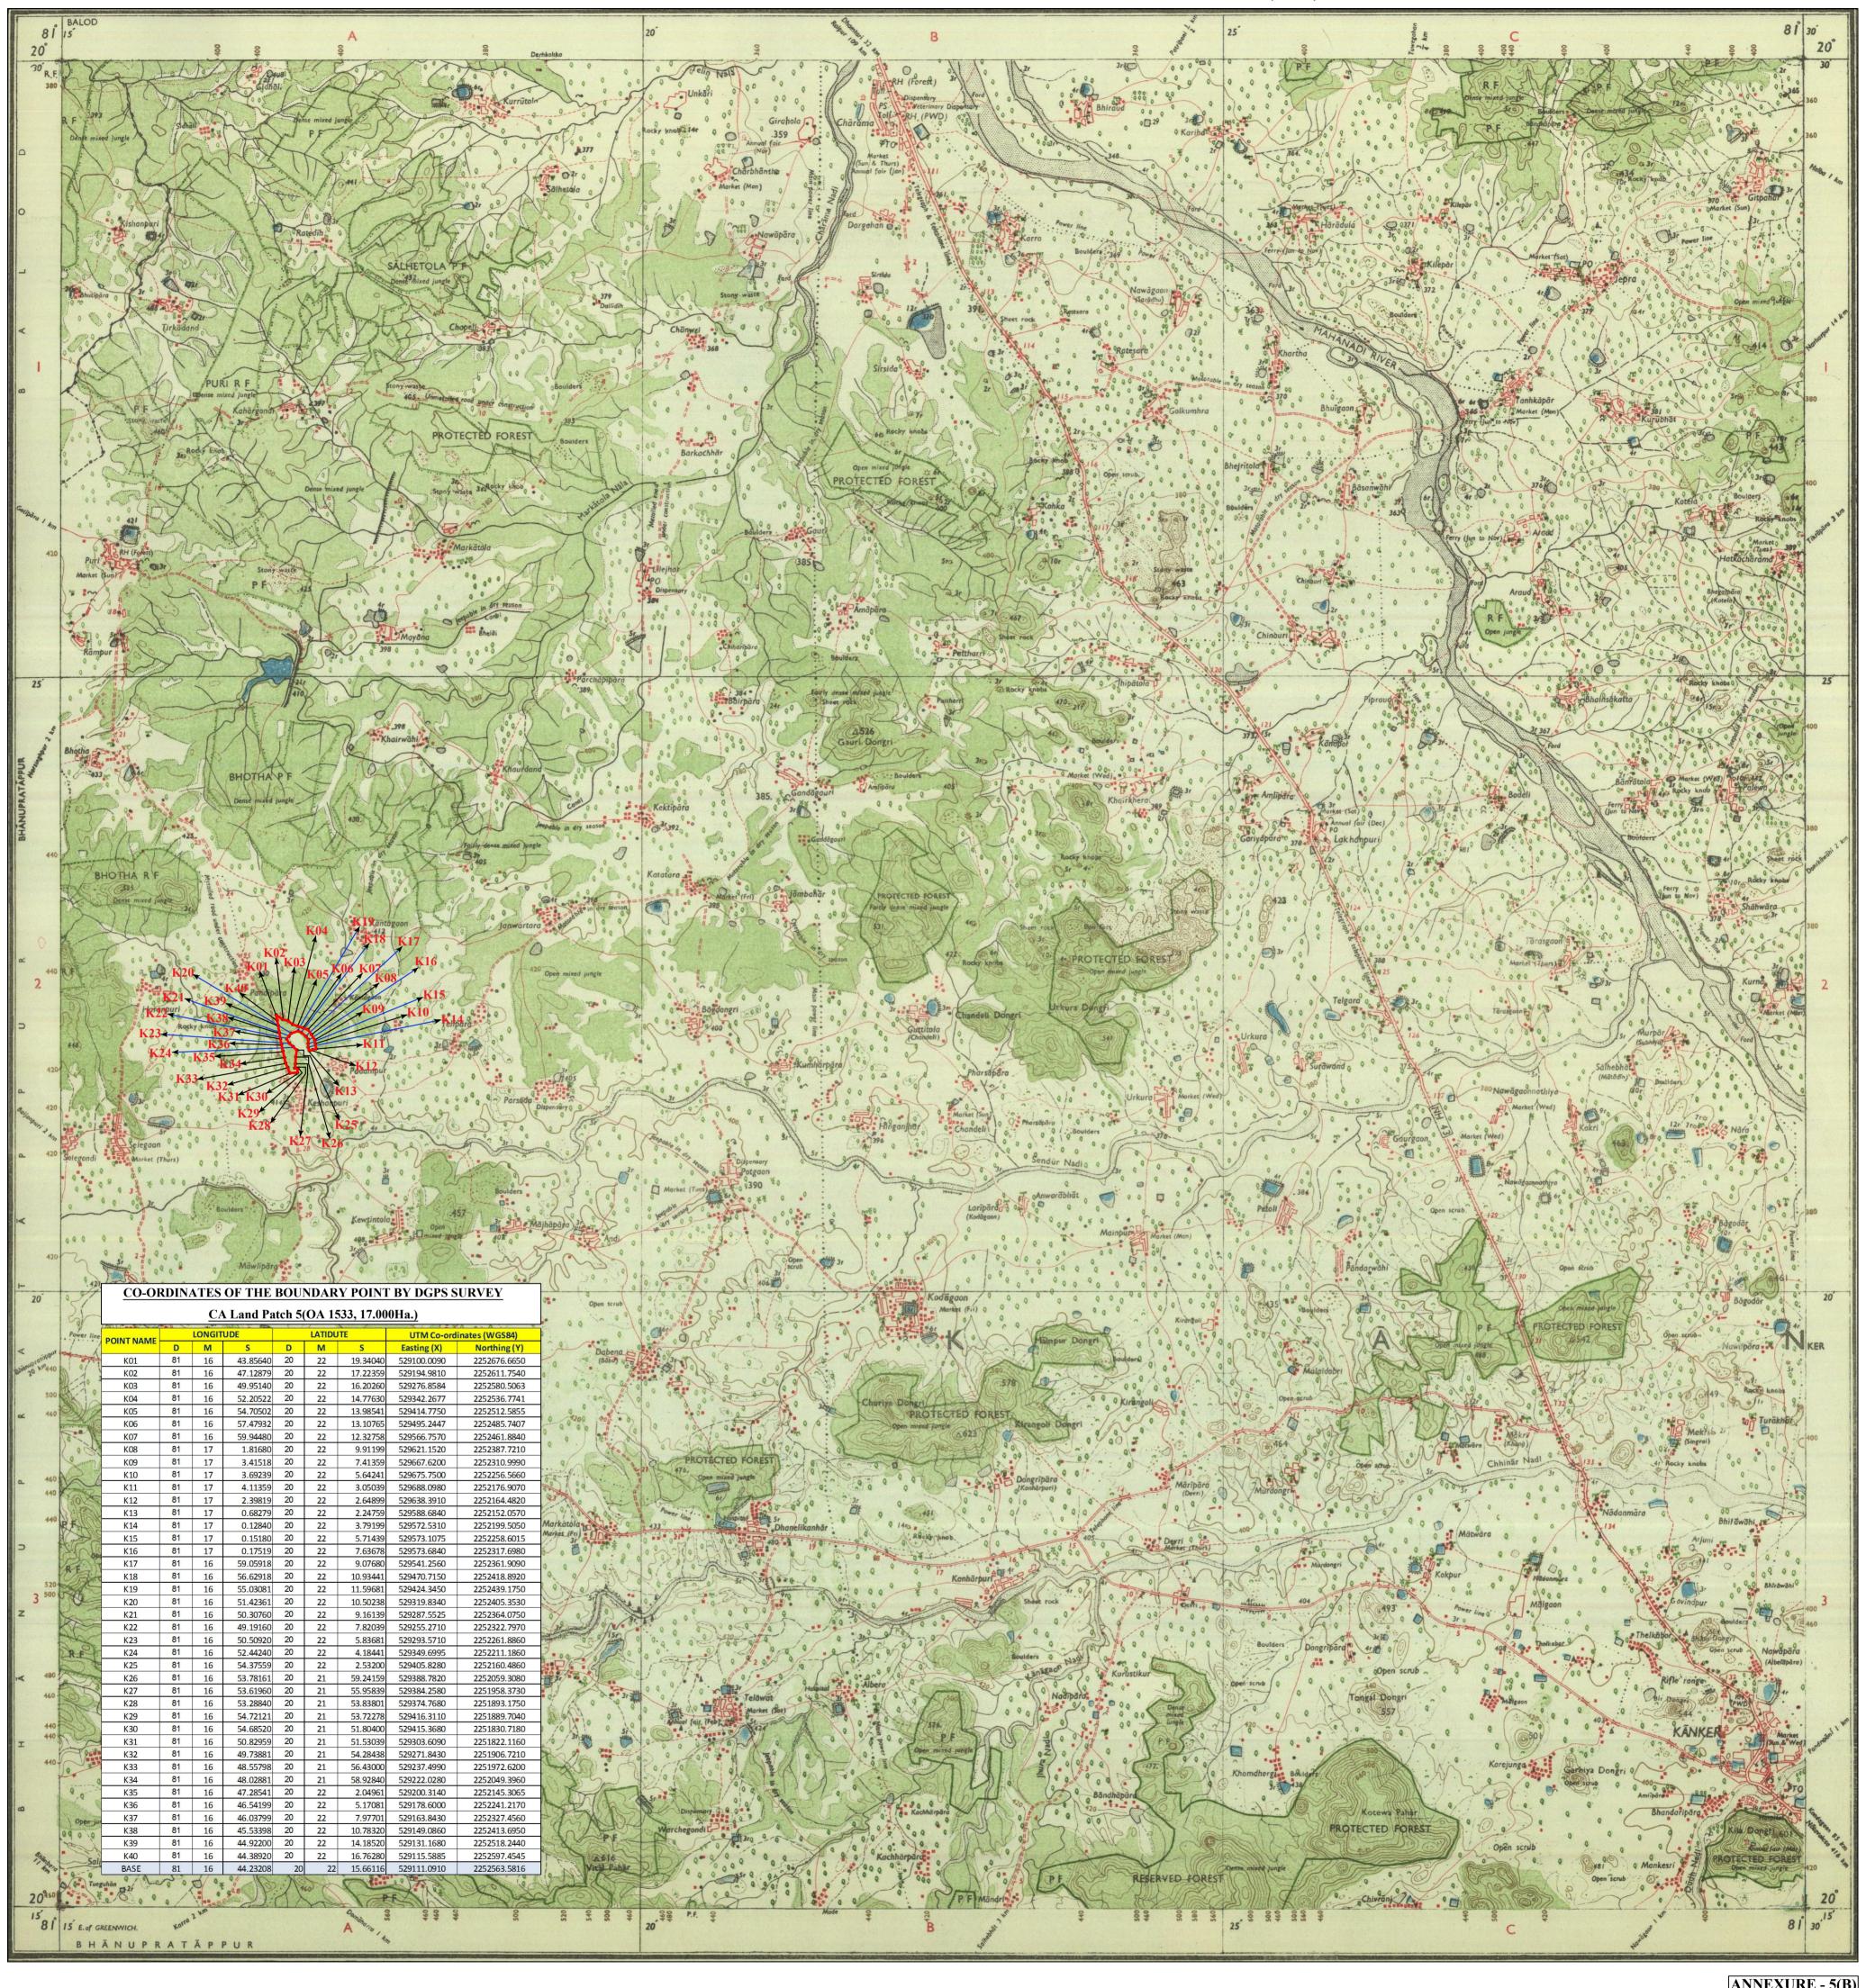

## SUPERIMPOSED DGPS SURVEYED CA LAND AREA PATCH NO.-5 (OA-1533) ON TOPOSHEET MAP (Map No.- 64H/7) FOR FOREST LAND DIVERSION PROPOSAL OF GOVERNMENT MEDICAL COLLEGE BUILDING OF HEALTH DEPARTMENT LOCATION AT VILLAGE- KISHANPURI, TEHSIL-NARHARPUR, DIST. -KANKER (C.G.)

do. : bridge .....

**K01** 

[GEOLOGIST]

ANNEXURE - 5(B) SUPERIMPOSED DGPS SURVEYED CA LAND AREA PATCH NO.-5 (OA-1533) ON TOPOSHEET MAP (Map No.- 64H/7) FOR FOREST LAND DIVERSION PROPOSAL OF GOVERNMENT MEDICAL COLLEGE BUILDING OF HEALTH DEPARTMENT

## DETAIL OF DGPS SURVEYED AREA VILLAGE - KISHANPURI

TEHSIL - NARHARPUR, DISTRICT - KANKER (C.G.)

CA LAND SURVEYED AREA - 17.000 Ha.

SIDDHARTH GEO CONSULTANTS

621/3, BEHIND LIFEWORTH HOSPITAL RAMKUND

SAMTA COLONY RAIPUR (C.G.)