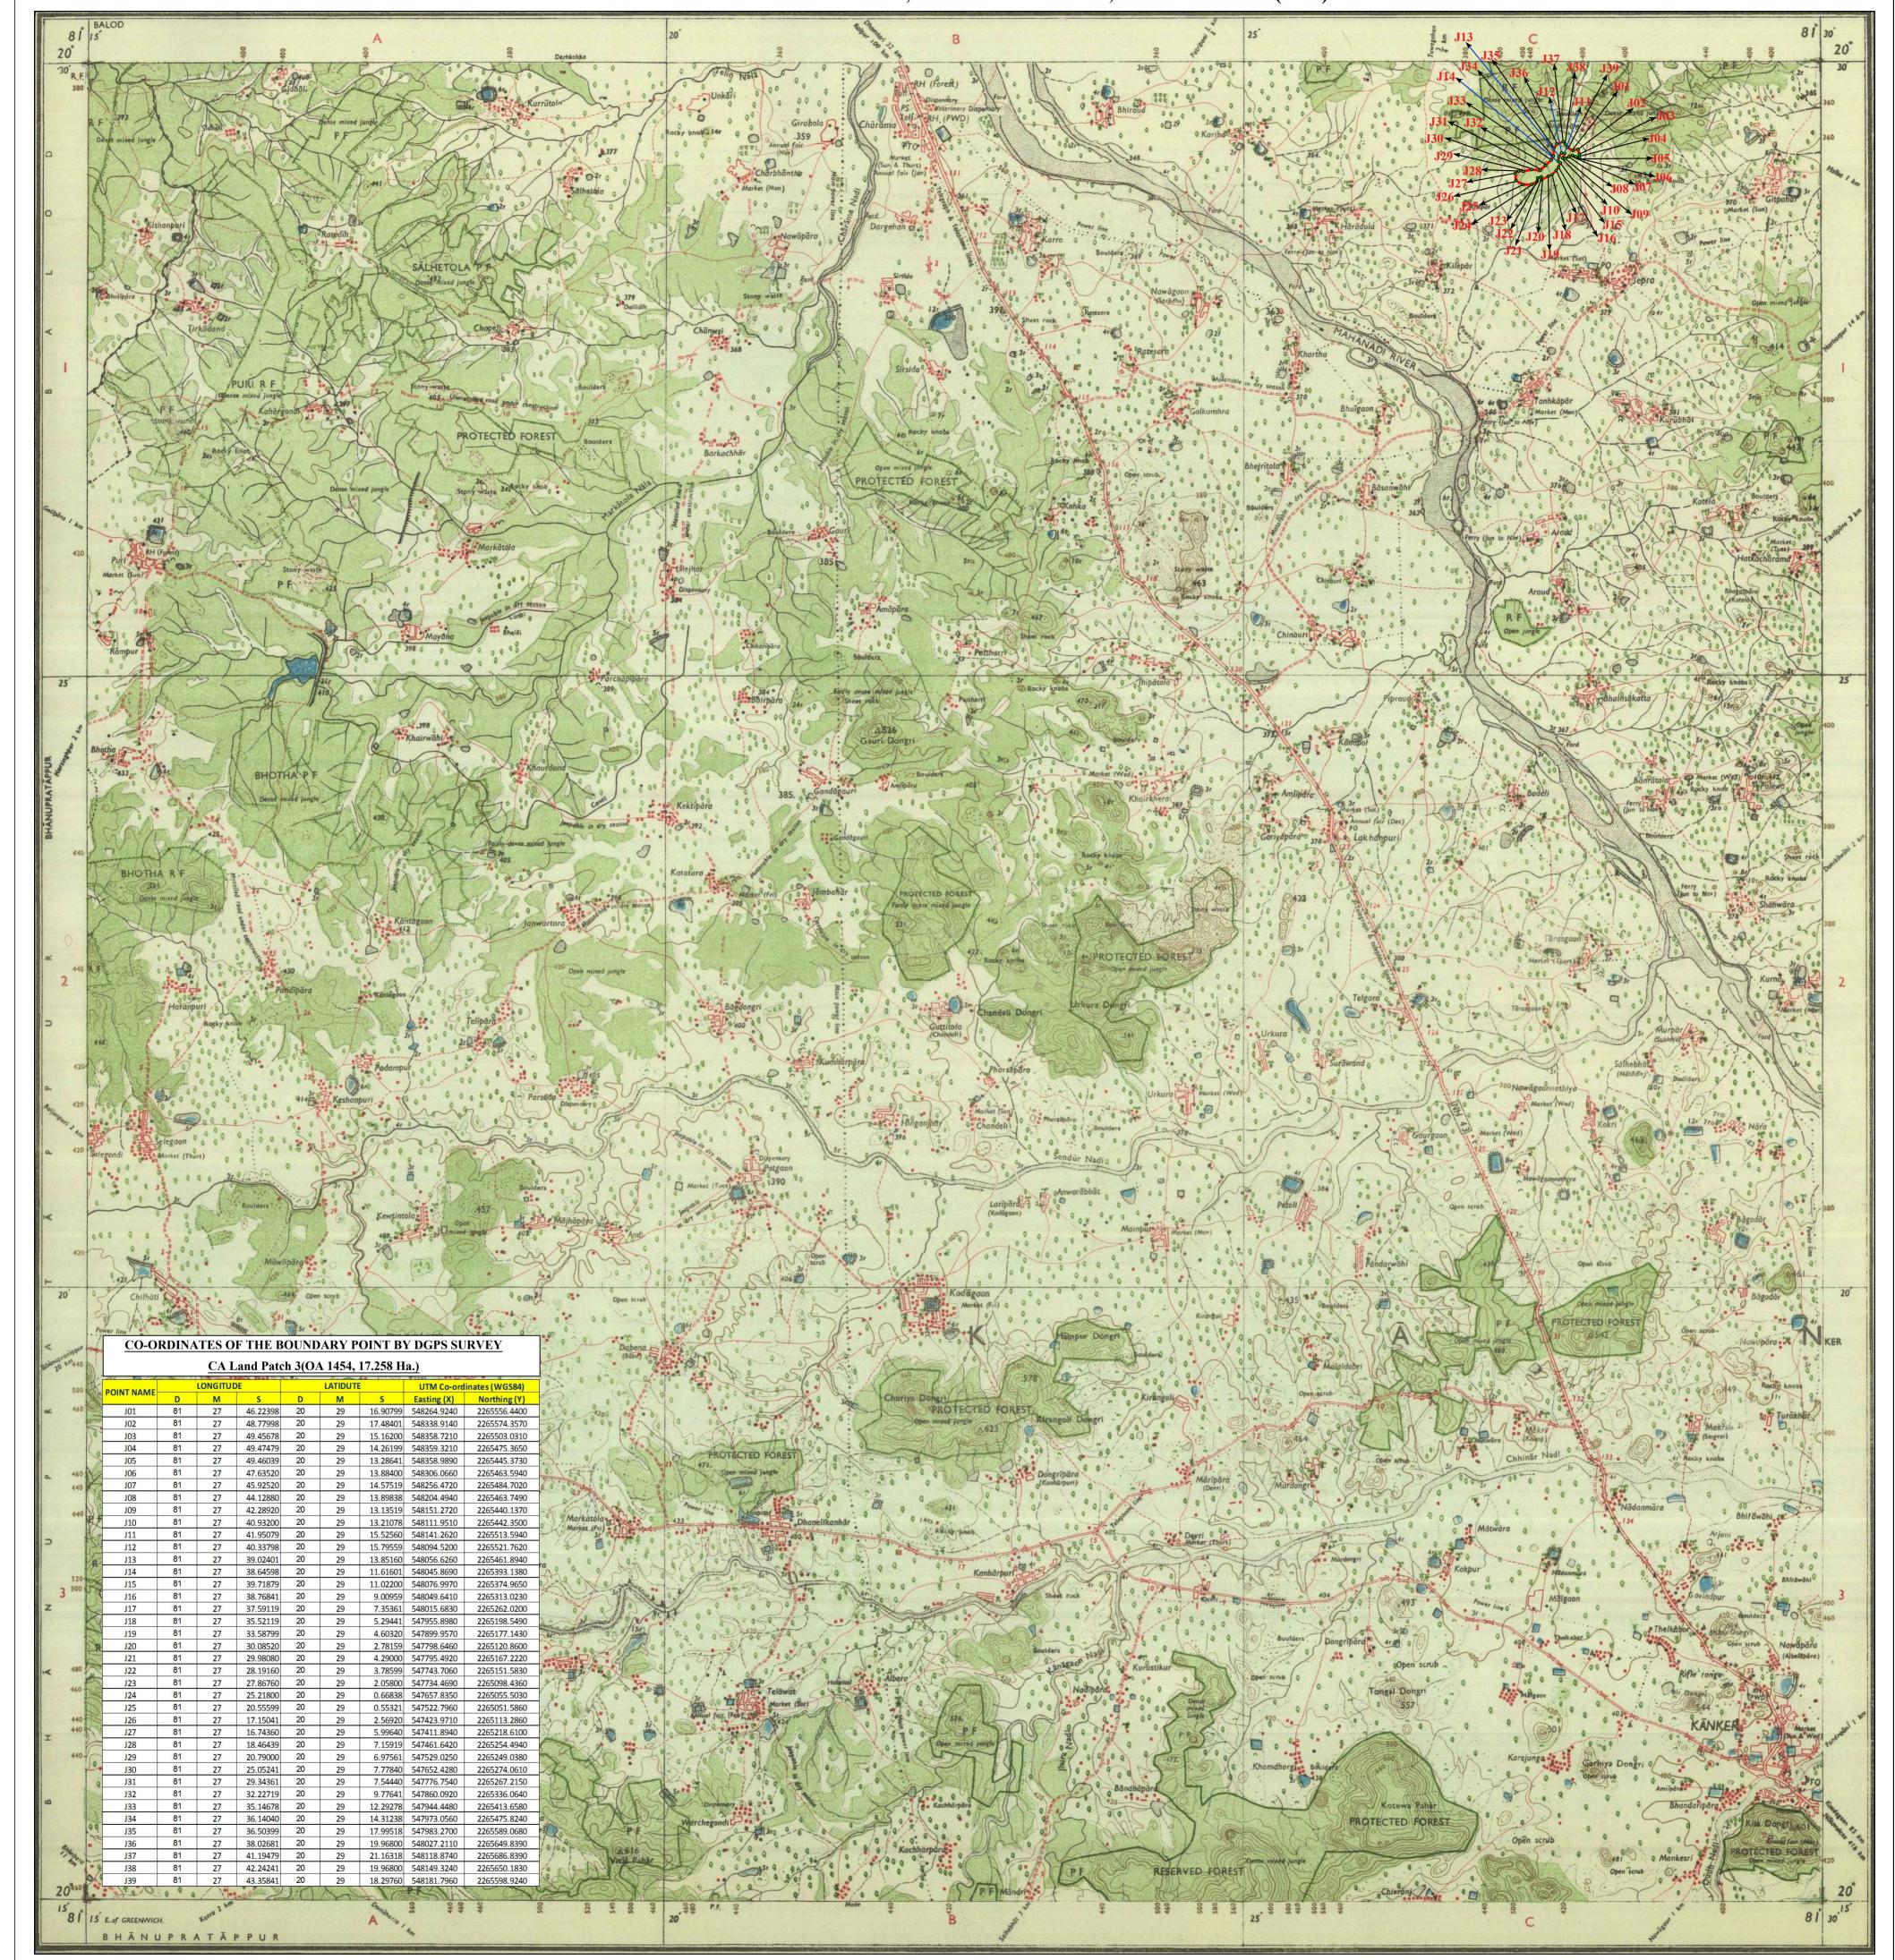

## SUPERIMPOSED DGPS SURVEYED CA LAND AREA PATCH NO.-3(OA-1454) ON TOPOSHEET MAP ((Map No.- 64H/7) FOR FOREST LAND DIVERSION PROPOSAL OF GOVERNMENT MEDICAL COLLEGE BUILDING OF HEALTH DEPARTMENT LOCATION AT VILLAGE- JEPRA, TEHSIL-CHARAMA, DIST. -KANKER (C.G.)

## ANNEXURE - 3(B)

SUPERIMPOSED DGPS SURVEYED CA LAND AREA PATCH NO.-3(OA-1454) ON TOPOSHEET MAP ((Map No.- 64H/7) FOR FOREST LAND DIVERSION PROPOSAL OF GOVERNMENT MEDICAL COLLEGE BUILDING OF HEALTH DEPARTMENT

INDEX

SCALE 1:50000

| (In meters)                                                                                                                          | A A        | DGPS SURVEYED AREA              |                        | DETAIL OF DGPS SUR                                                    | VEYED AREA         |                                                                                             |  |
|--------------------------------------------------------------------------------------------------------------------------------------|------------|---------------------------------|------------------------|-----------------------------------------------------------------------|--------------------|---------------------------------------------------------------------------------------------|--|
| Date of Survey - 18/01/2020 - 20/01/2020                                                                                             |            |                                 |                        | VILLAGE - JEI                                                         | PRA                |                                                                                             |  |
| Ś                                                                                                                                    |            |                                 |                        | TEHSIL - CHARAMA, DISTRIC                                             | CT - KANKER (C.G.) | CHEIF MEDICAL AND HEALTH OFFICER<br>Uttar Bastar, Disrict - Kanker Chhattisgarh             |  |
| talled; according to importance: distance stone 20 Towns or Villages: inhabitad:deserted Fort.                                       |            | DGPS SURVEYED BOUNDARY<br>POINT |                        | CA LAND SURVEYED AR                                                   | ЕА - 17.258 На.    | Ottar Dastar, Disrict - Kanker Chnattisgarn                                                 |  |
| metalled: do. : bridge                                                                                                               |            |                                 |                        | SURVEYED BY                                                           | CHECKED BY         |                                                                                             |  |
| with piers: without. Causeway. Ford or Ferry                                                                                         |            | 7                               |                        | 1 and room                                                            | the ma             | EMPANELMENT                                                                                 |  |
| sonry or rock-filled: earthwork. Weir                                                                                                | <b>J01</b> | BOUNDARY POINT NUMBER           |                        | Kin                                                                   | at .               | OUR FIRM SIDDHARTH GEO CONSULTANTS AUTHORIZED<br>FOR DGPS SURVEY IN CHHATTISGARH UNDER VIDE |  |
| with water channel; with island & rocks. Tidal river                                                                                 |            |                                 |                        | VINOD MARKAM                                                          | ALOK VERMA         | THEIR LETTER NUMBER F7 - 14/2013/12, DATED 10/11/2014                                       |  |
| ed rocks. Shoal. Swamp. Reeds                                                                                                        |            |                                 |                        | [GEOLOGIST]                                                           | [SR. MANAGER]      |                                                                                             |  |
| Heights.triangulated: station, point: approximate $\triangle$ 200 200 200<br>proad gauge: double; single with station; under constrn |            |                                 | SIDDHADTH GEO CONSULTA |                                                                       | I<br>NCLII TANTS   |                                                                                             |  |
| pether gauges: do. ; do. with distance stone; do                                                                                     |            |                                 |                        | SIDDHARTH GEO CONSULTANTS<br>621/3, BEHIND LIFEWORTH HOSPITAL RAMKUND |                    |                                                                                             |  |
| e or tramway. Telegraph line, Cutting with tunnel                                                                                    |            |                                 |                        | SAMTA COLONY RA                                                       |                    | SGC                                                                                         |  |
| ures:(l)flat/2)sand-hills and dunes(surveyed)(3)shifting dunes De Torres administrative; locality or tribal. KIKRI NAGA              |            |                                 |                        |                                                                       | × /                | ISO 9001:2015                                                                               |  |