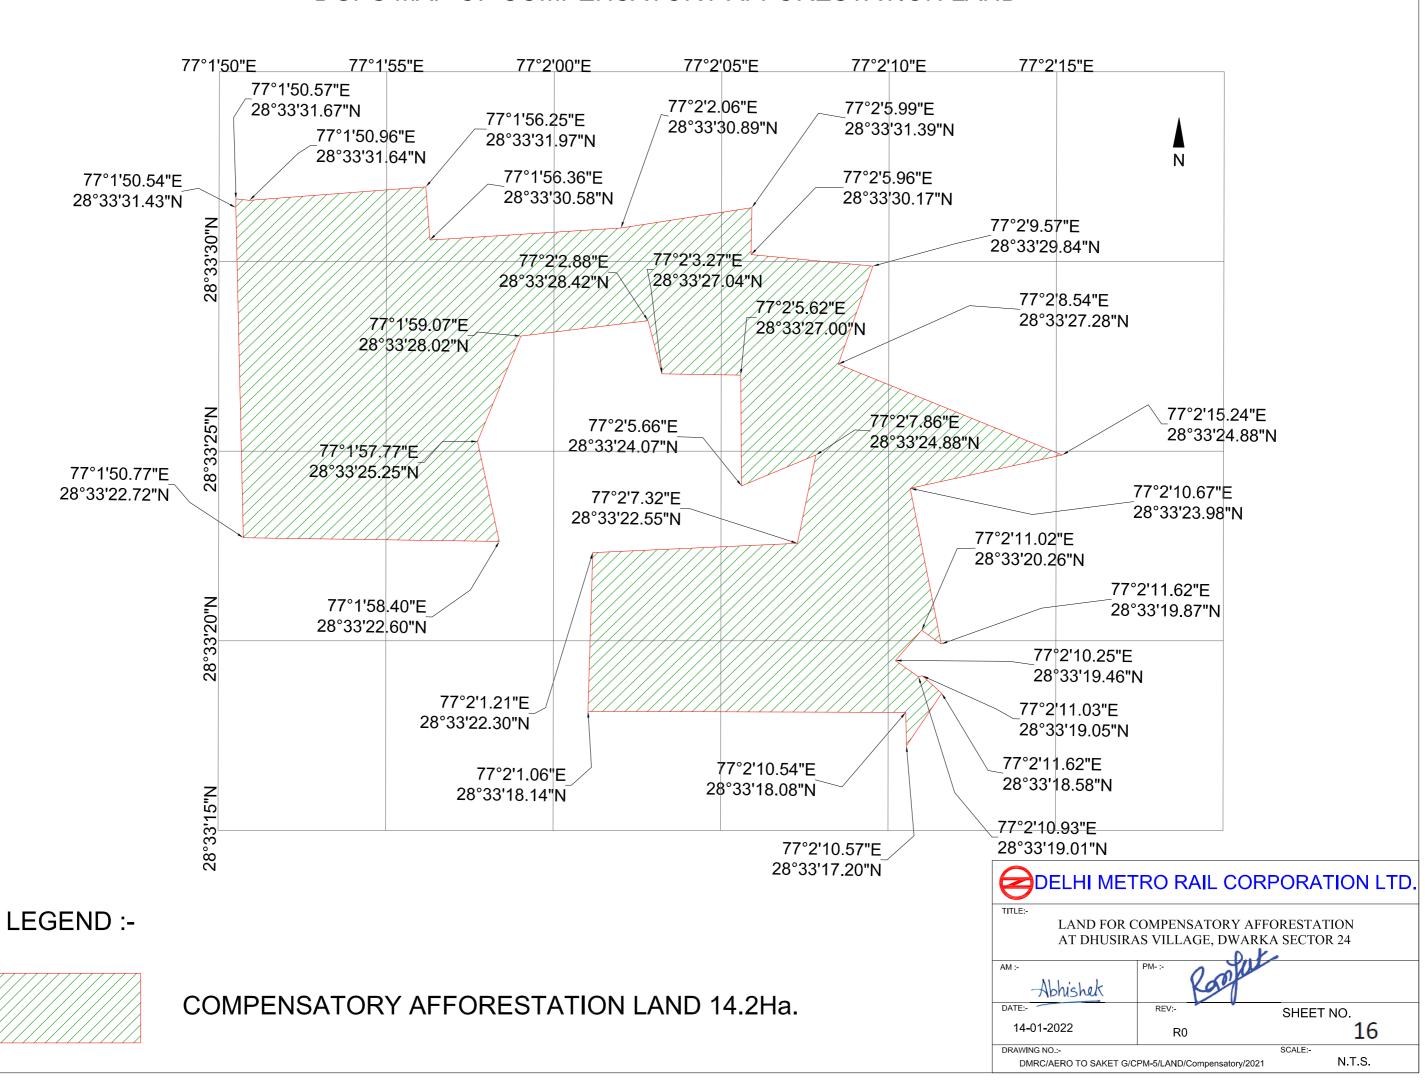

### DGPS MAP OF COMPENSATORY AFFORESTATION LAND

14.2 HA. OF LAND FOR COMPENSATORY AFFORESTATION AT DHUSIRAS VILLAGE, DWARKA SECTOR 24