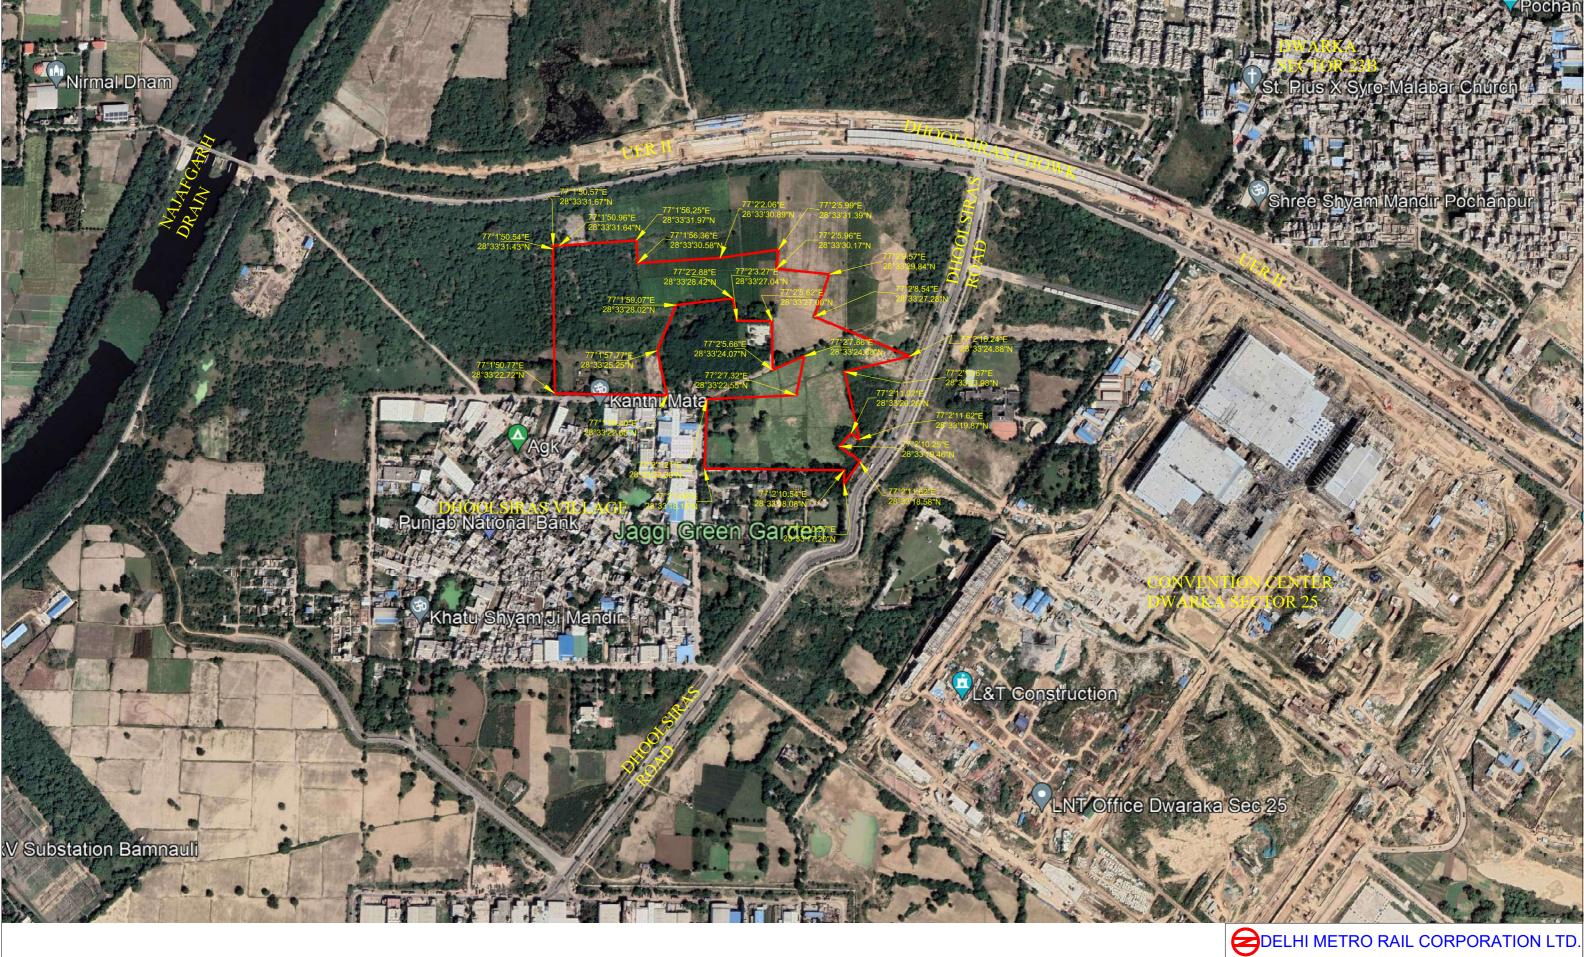

### DGPS MAP OF COMPENSATORY AFFORESTATION LAND

14.2 HA. OF LAND FOR COMPENSATORY AFFORESTATION AT DHUSIRAS VILLAGE, DWARKA SECTOR 24