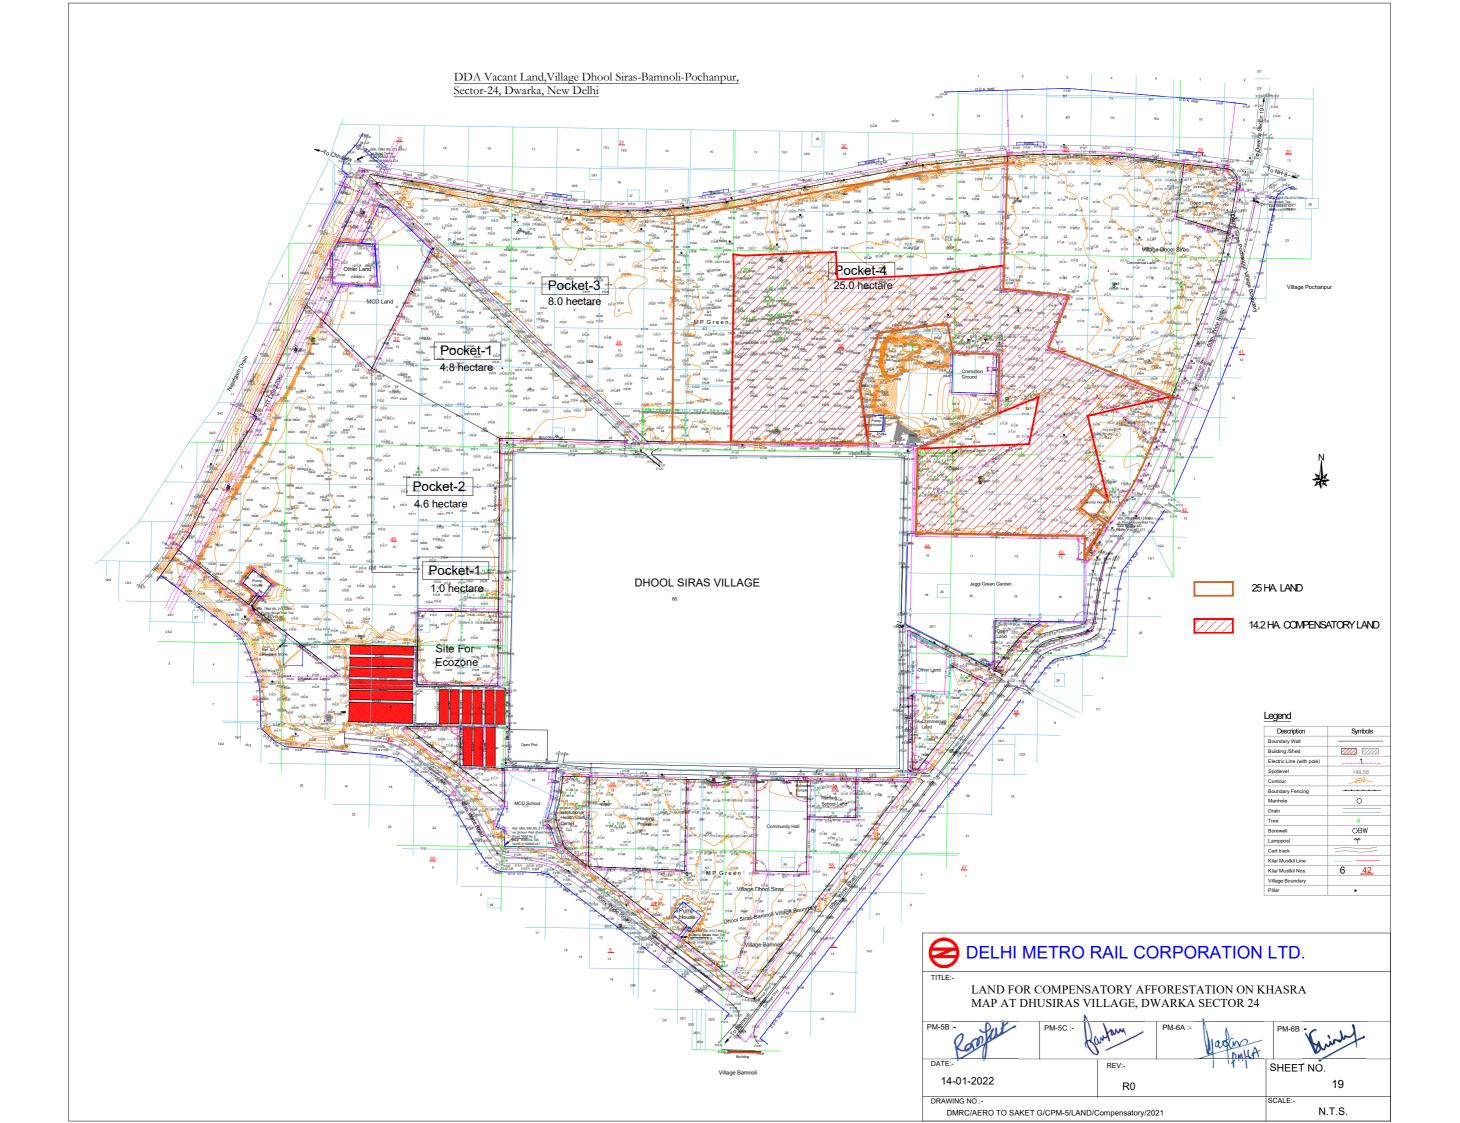

### DGPS MAP OF COMPENSATORY AFFORESTATION LAND

14.2 HA. OF LAND FOR COMPENSATORY AFFORESTATION AT DHUSIRAS VILLAGE, DWARKA SECTOR 24

#### Statement Showing Details of Forest Area for Compensatory Afforestation

| SI. | District | Division | Tehsil | Name of   | Khasra Nos.                      | Compensatory |
|-----|----------|----------|--------|-----------|----------------------------------|--------------|
| No. |          |          |        | Village   |                                  | Land         |
| 1.  | South-   | West     | Dwarka | Dhulsiras | 39/1, 39/2/1, 39/2/2,            | 14.20 Ha.    |
|     | West     |          |        |           | 39/3(partly), 39/4(partly),      |              |
|     |          |          |        |           | 39/5(partly), 39/6(partly),      |              |
|     |          |          |        |           | 39/7(partly), 39/8, 39/9, 39/10, |              |
|     |          |          |        |           | 39/11, 39/12/1, 39/12/2, 39/13,  |              |
|     |          |          |        |           | 39/14(partly), 39/18, 39/19,     |              |
|     |          |          |        |           | 39/20, 39/21, 39/22, 39/23,      |              |
|     |          | 1        |        | a         | 39/26, 39/27, 39/28,             |              |
|     |          | 1        |        |           | 40/1(partly), 40/10, 40/9/1,     |              |
|     |          | , i      |        |           | 40/9/2, 40/8/1(partly),          |              |
|     |          |          |        | ,         | 40/8/2(partly), 40/11/1(partly), |              |
|     |          |          |        |           | 40/11/2(partly), 40/12,          | 14           |
|     |          |          |        |           | 40/13(partly), 40/14/2(partly),  |              |
|     |          |          |        |           | 40/16(partly), 40/17(partly),    |              |
|     |          |          |        |           | 40/18, 40/19/1(partly),          |              |
|     |          |          |        |           | 40/19/2(partly), 40/23, 40/24/1, |              |
|     |          |          |        |           | 40/27, 40/28, 43/1, 43/2, 43/3,  |              |
|     |          |          |        |           | 43/4/1(partly), 43/8, 43/9,      |              |
|     |          |          |        | h.        | 43/10, 39/7/2(partly),           |              |
|     |          |          |        |           | 43/14/2(partly), 43/26, 44/5,    |              |
|     |          |          |        | Total     | 44/6                             |              |
|     | 14.20    |          |        |           |                                  |              |