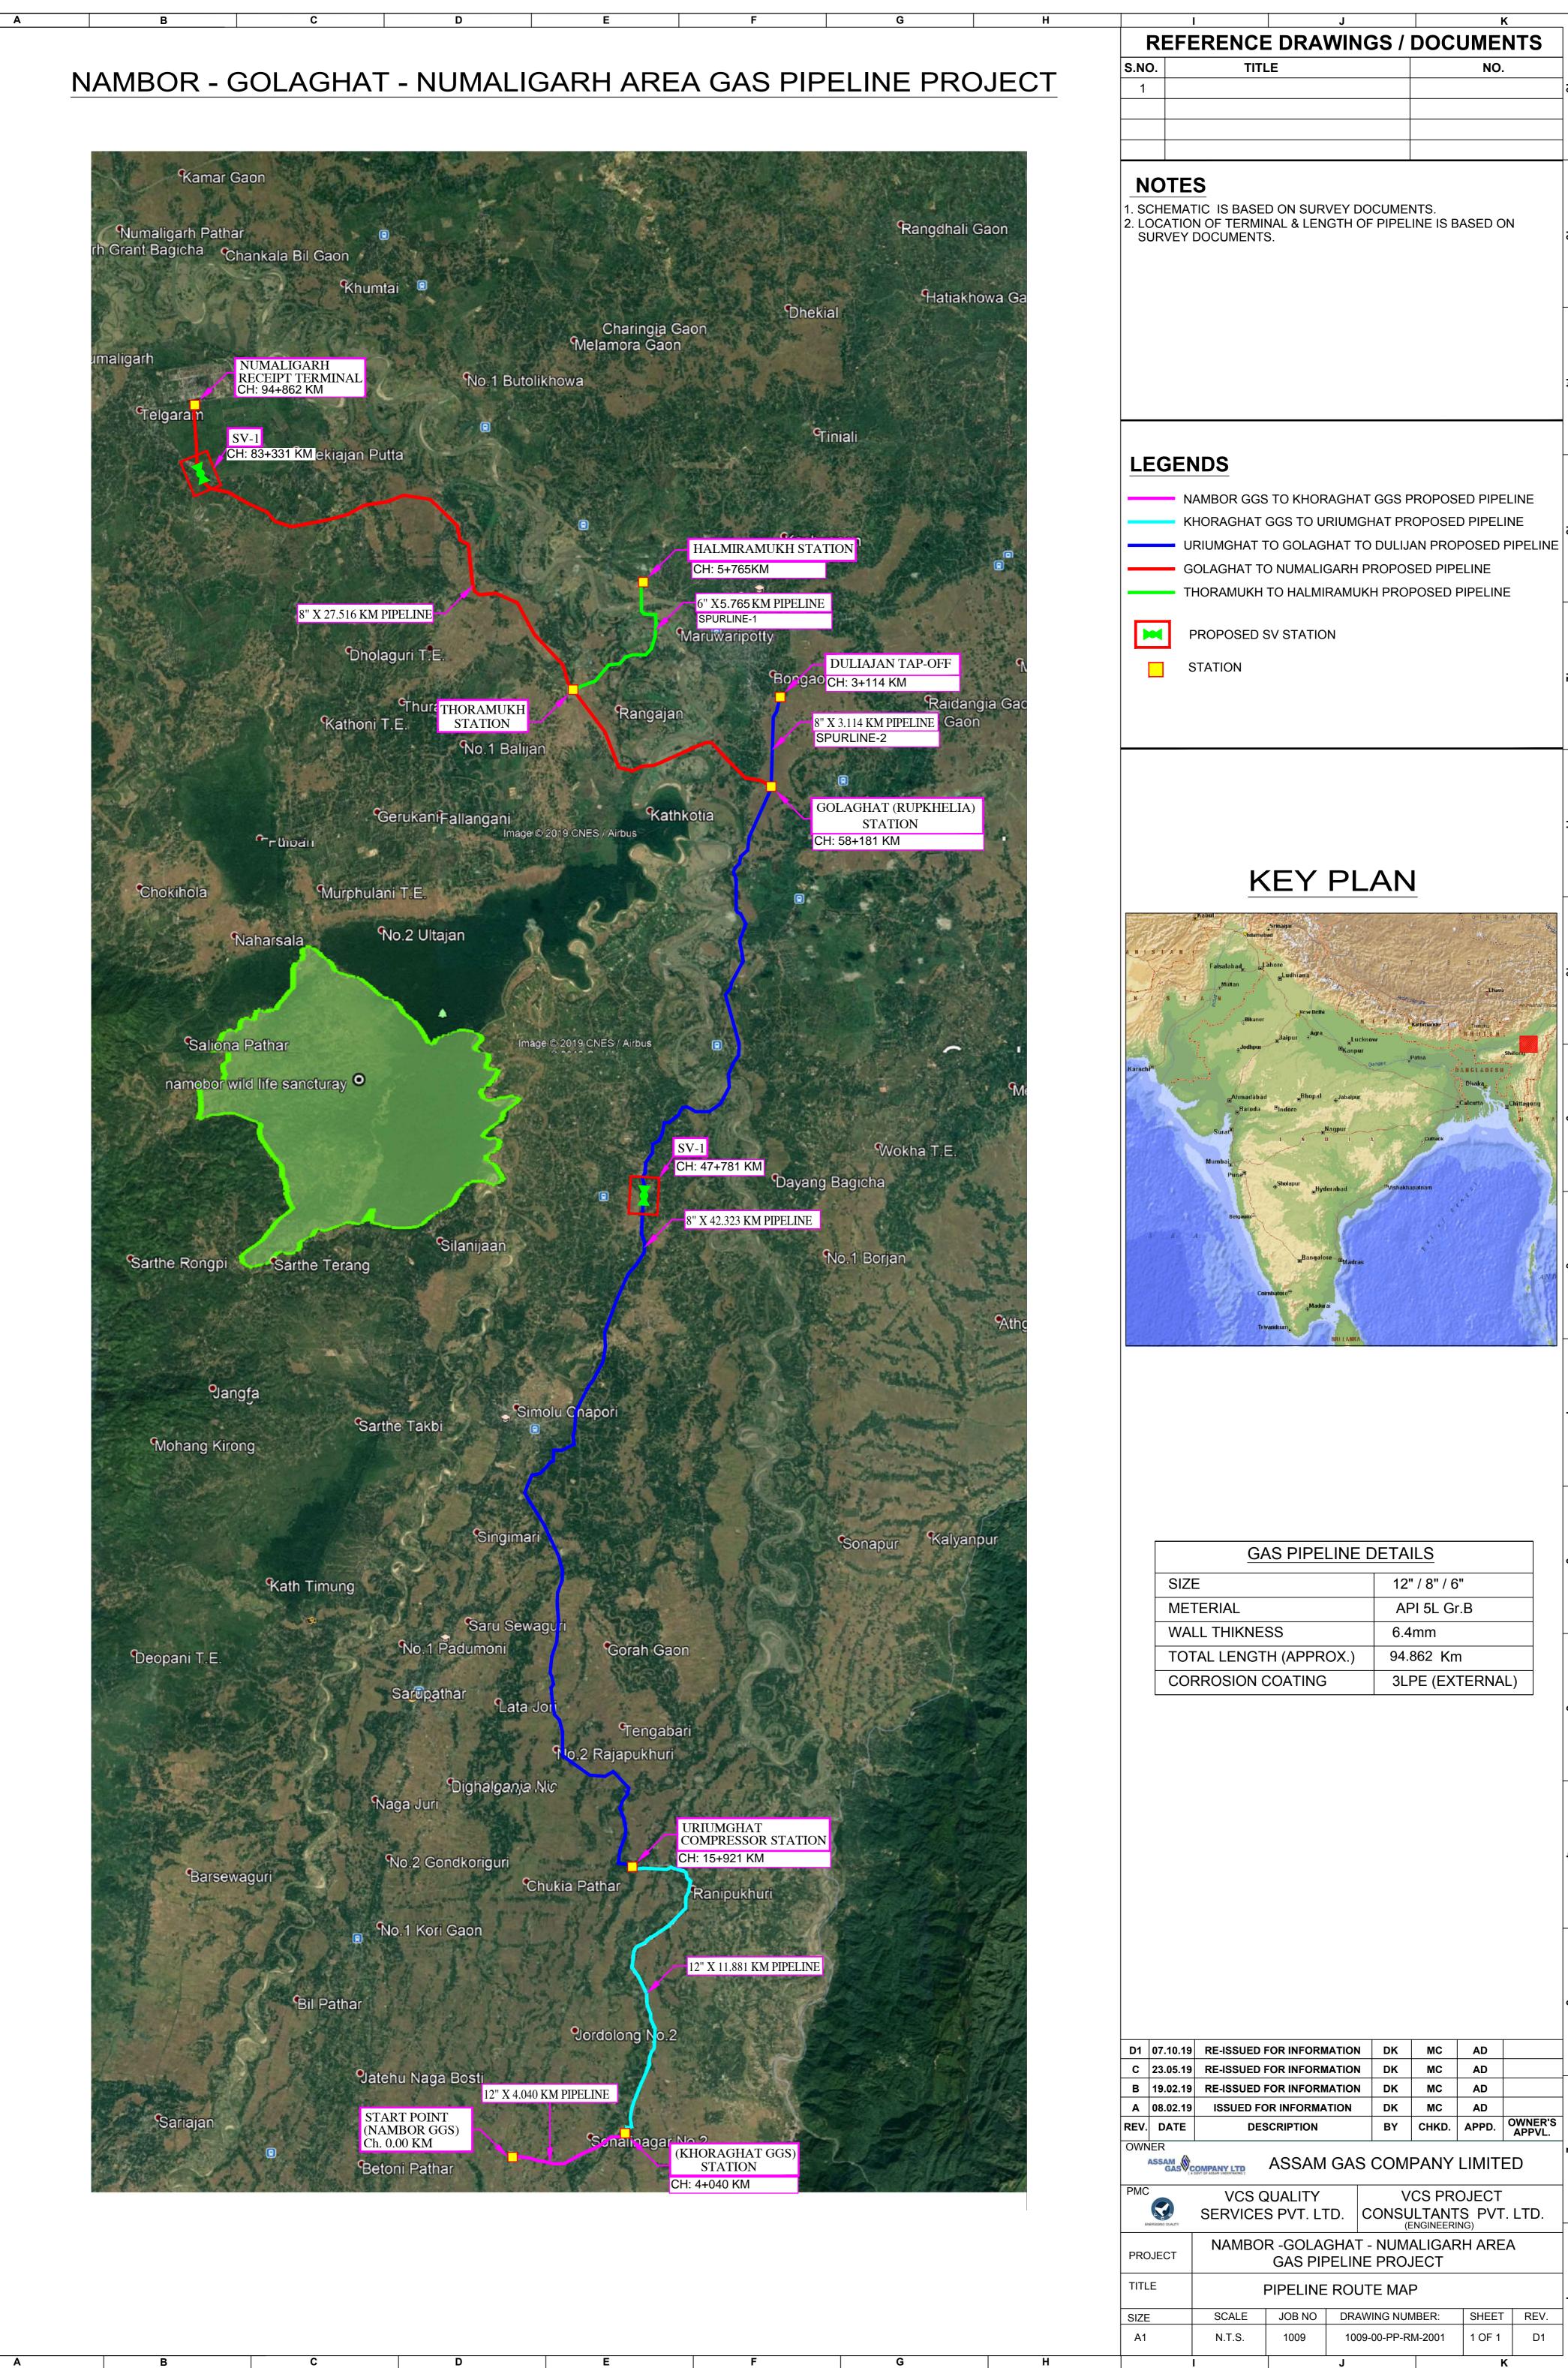

| GAS PIPELINE D         | DETAILS         |  |  |  |
|------------------------|-----------------|--|--|--|
| SIZE                   | 12" / 8" / 6"   |  |  |  |
| METERIAL               | API 5L Gr.B     |  |  |  |
| WALL THIKNESS          | 6.4mm           |  |  |  |
| TOTAL LENGTH (APPROX.) | 94.862 Km       |  |  |  |
| CORROSION COATING      | 3LPE (EXTERNAL) |  |  |  |

|                                                                    |          |                           |                     |                           |                                        |       |        |                   | ω |
|--------------------------------------------------------------------|----------|---------------------------|---------------------|---------------------------|----------------------------------------|-------|--------|-------------------|---|
| D1                                                                 | 07.10.19 | RE-ISSUED FOR INFORMATION |                     |                           | DK                                     | МС    | AD     |                   |   |
| С                                                                  | 23.05.19 | RE-ISSUED FOR INFORMATION |                     |                           | DK                                     | МС    | AD     |                   |   |
| В                                                                  | 19.02.19 | RE-ISSUED FOR INFORMATION |                     |                           | DK                                     | МС    | AD     |                   |   |
| Α                                                                  | 08.02.19 | ISSUED FOR INFORMATION    |                     |                           | DK                                     | MC    | AD     |                   |   |
| REV.                                                               | DATE     | DESCRIPTION               |                     |                           | BY                                     | CHKD. | APPD.  | OWNER'S<br>APPVL. |   |
|                                                                    | GAS      | COMPANY LTD               | ASSAM               | GAS                       | S COM                                  | PANY  | LIMITE | ED                |   |
| PMC                                                                |          | VCS C                     | QUALITY VCS PROJECT |                           |                                        |       |        |                   |   |
|                                                                    |          | SERVICE                   | S PVT. L1           | ΓD.                       | CONSULTANTS PVT. LTD.<br>(ENGINEERING) |       |        |                   |   |
| PROJECT NAMBOR -GOLAGHAT - NUMALIGARH AREA<br>GAS PIPELINE PROJECT |          |                           |                     |                           |                                        |       |        | A                 |   |
| TITLE PIPELINE ROUTE MAP                                           |          |                           |                     |                           |                                        |       |        |                   |   |
| SIZE                                                               |          | SCALE                     | JOB NO              | DRAWING NUMBER: SHE       |                                        |       | SHEET  | REV.              |   |
| A1 N.T.S. 1009 1009-0                                              |          |                           | )9-00-PP-R          | 9-00-PP-RM-2001 1 OF 1 D1 |                                        |       |        |                   |   |
|                                                                    | I        |                           |                     |                           |                                        |       | 1      | 1                 | _ |