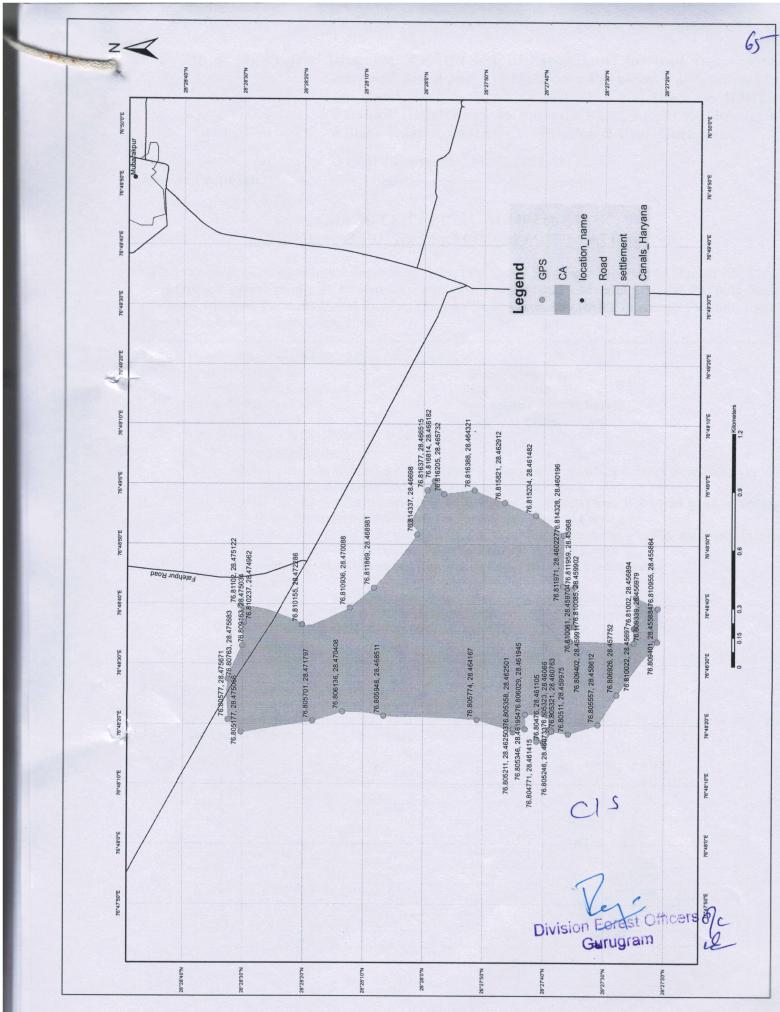

### **CHECK LIST SERIAL NUMBER: - 17**

### **LOCATION MAP**

Location Map of Degraded Forest Area identified for Compensatory Afforestation in lieu of proposal for diversion of 0.0164 hac of forest land for road access to the proposed petrol pump of Hindustan Petroleum Corporation Ltd. along Hodel Patauda Road (Between Bilaspur Pataudi) Hodal Road to Patauda Road Km.79.000 R/side, at Village-Pataudi, Under Forest Division and Distt. Gurugram.

Tehsil: - Gurugram Forest Division:-Gurugram Block No. /Compt No. /Survey No.: Area to be afforested:-

District: - Gurugram Forest Range: - Hailymandi Sarbasirpur Reserve Forests 100 plants & 10 Addl. Plants will be planted.