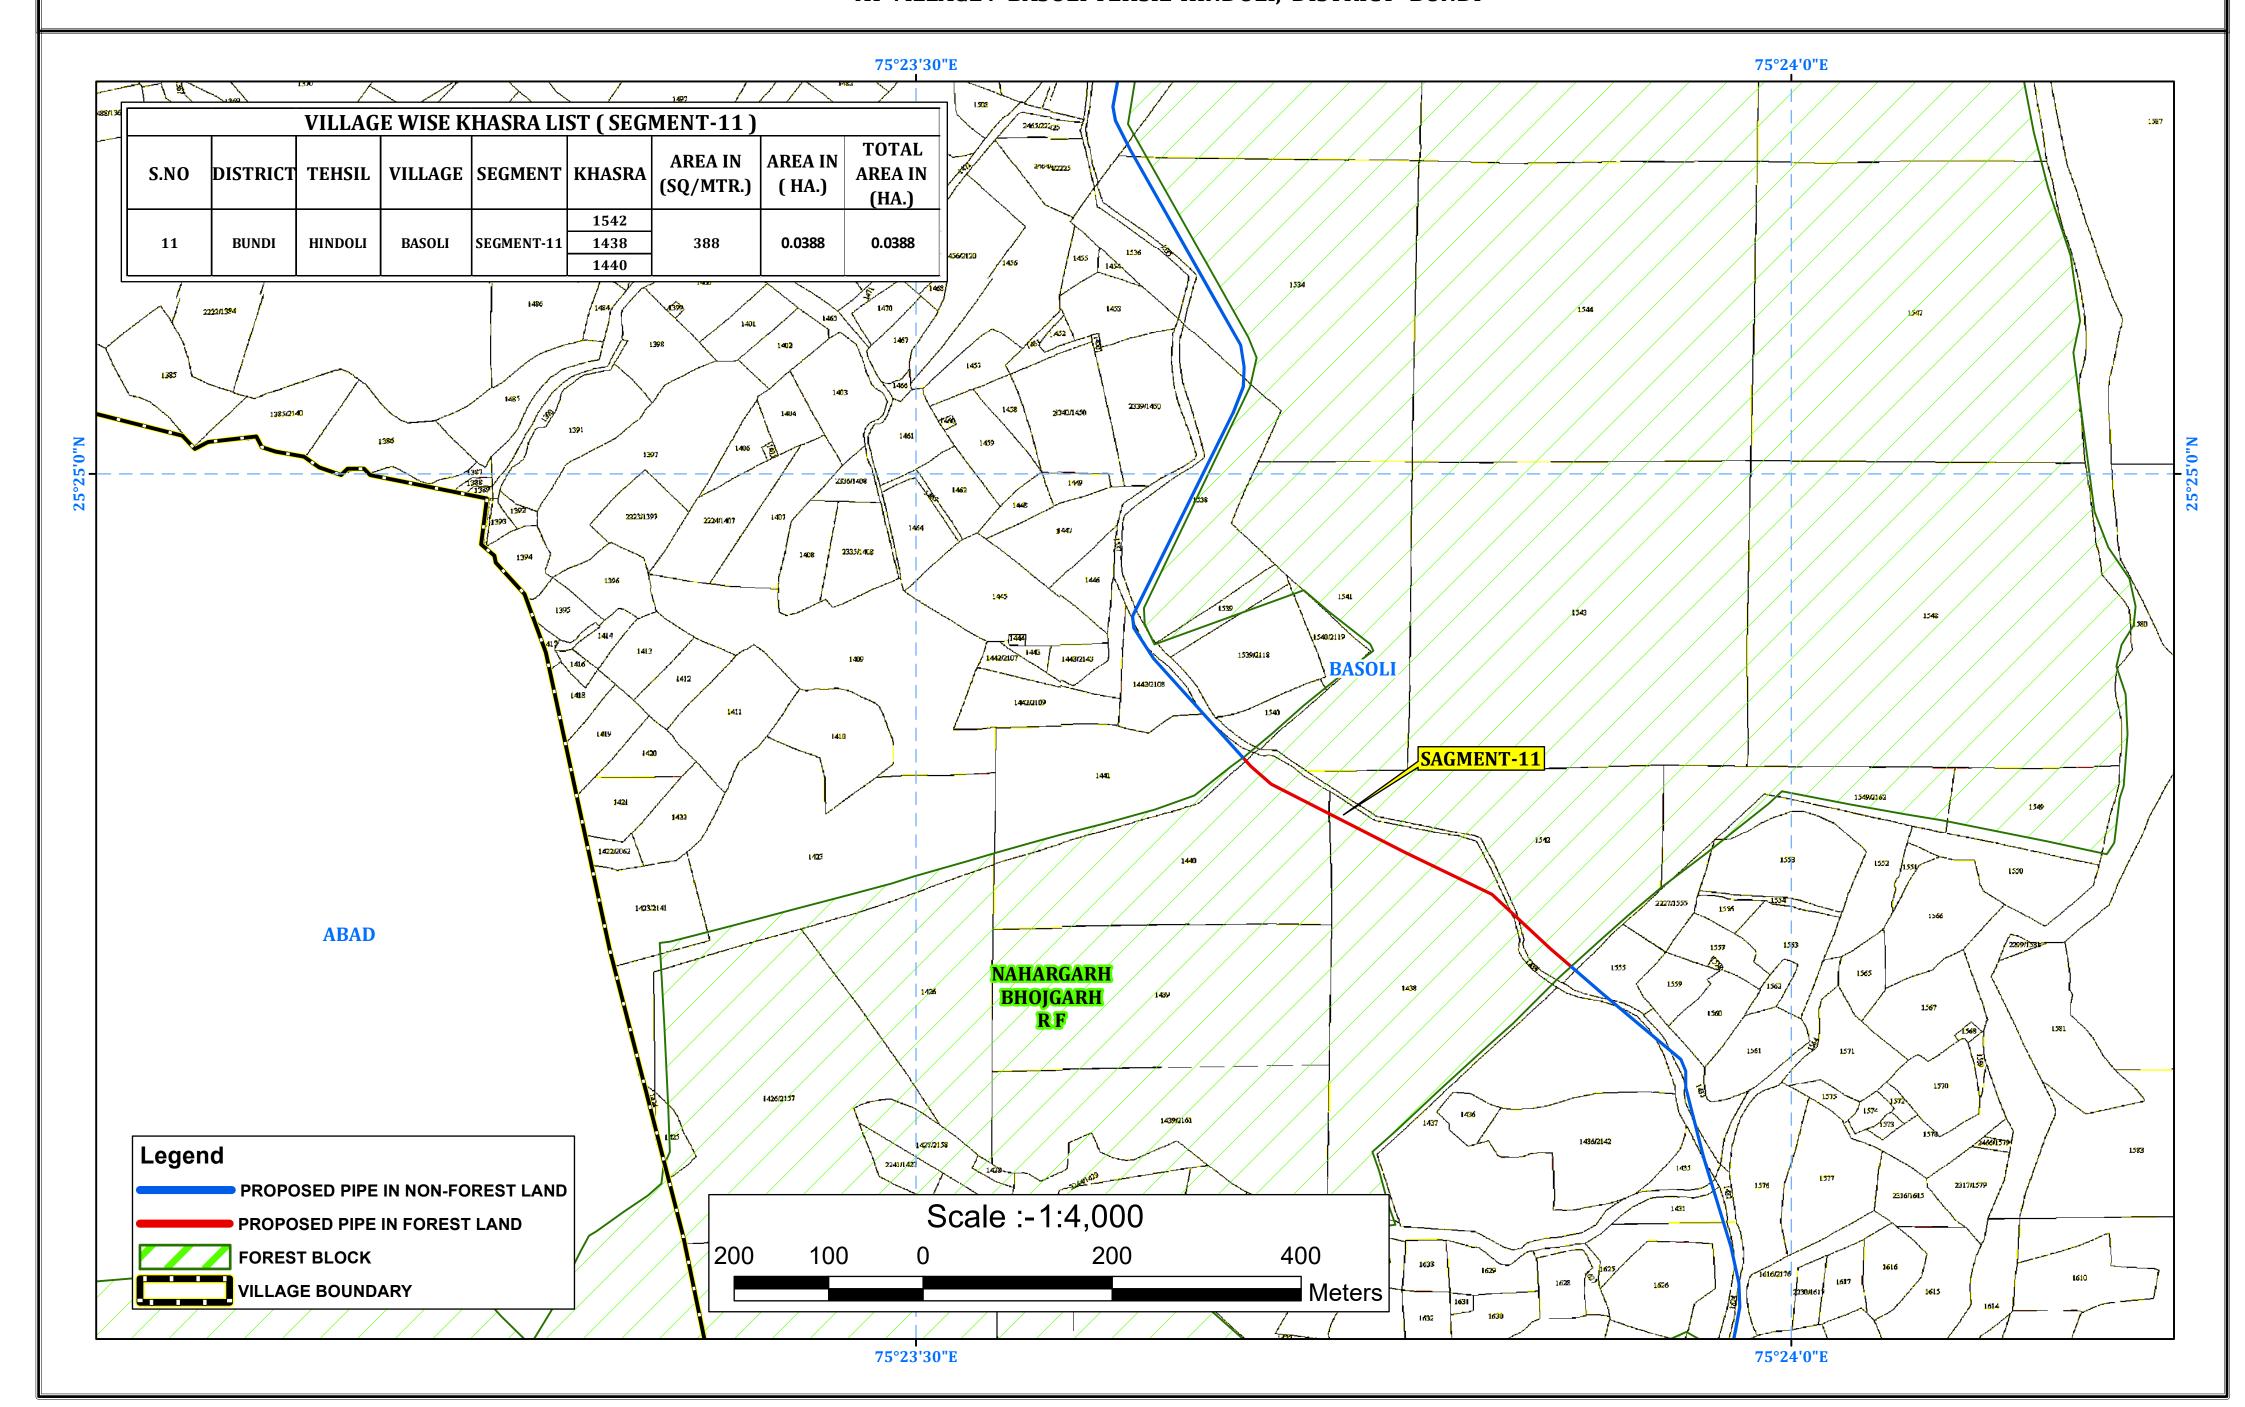

PHASE-I) District -Bundi (Rajasthan)"

AT VILLAGE :- DATOONDA, TEHSIL-HINDOLI, DISTRICT- BUNDI



Ful Title of the Project: "Laying of Pipe Line Hindoli-Nainwa Water Supply Project District-Bundi From Chambal-Bhilwara WSP (PHASE-I) District -Bundi (Rajasthan)"

AT VILLAGE: DATOONDA, GURHA, NARAYANPURA, TEHSIL-HINDOLI, DISTRICT-BUNDI



Ful Title of the Project : "Laying of Pipe Line Hindoli-Nainwa Water Supply Project District-Bundi From Chambal-Bhilwara WSP (PHASE-I) District -Bundi (Rajasthan)"

AT VILLAGE :- GURJANIYA, KHEJRA, KHERKHATA, TEHSIL-HINDOLI, DISTRICT-BUNDI



Ful Title of the Project : "Laying of Pipe Line Hindoli-Nainwa Water Supply Project District-Bundi From Chambal-Bhilwara WSP (PHASE-I) District -Bundi (Rajasthan)"

AT VILLAGE :- BASOLI TEHSIL-HINDOLI, DISTRICT- BUNDI



# MAP SHOWING GEO-REFERENCED KHASRA MAP WITH FOREST LAND BOUNDARY & PROPOSED PIPELINE ALIGNMENT IN FOREST AND **NON-FOREST AREA** Ful Title of the Project: "Laying of Pipe Line Hindoli-Nainwa Water Supply Project District-Bundi From Chambal-Bhilwara WSP (PHASE-I) District -Bundi(Rajasthan)" AT VILLAGE:- BHOJGARH, BASOLI, TEHSIL-HINDOLI, DISTRCT-BUNDI VILLAGE WISE KHASRA LIST (SEGMENT-12) TOTAL AREA IN AREA IN S.NO DISTRICT TEHSIL VILLAGE SEGMENT KHASRA **AREA IN** (SQ/MTR.) (HA.) (HA.) 2130/2770 2130 2130/2769 2908/2130 2864/2130 3170/2137 2139 2425 0.2425 BHOJGARH 2142 2141 2140 2106 2146 2105 2081 2082 1960 1959 1956 2251/1843 1895 1843 SAGEMNET-12 0.6627 HINDOLI 1888 1891 2469/1903 1902 2257/1900 1901 1905 0.4202 **BASOLI** 1906 1677 1679 1681 1682 1673 1675 1669 1670 1668 1644 1622 1