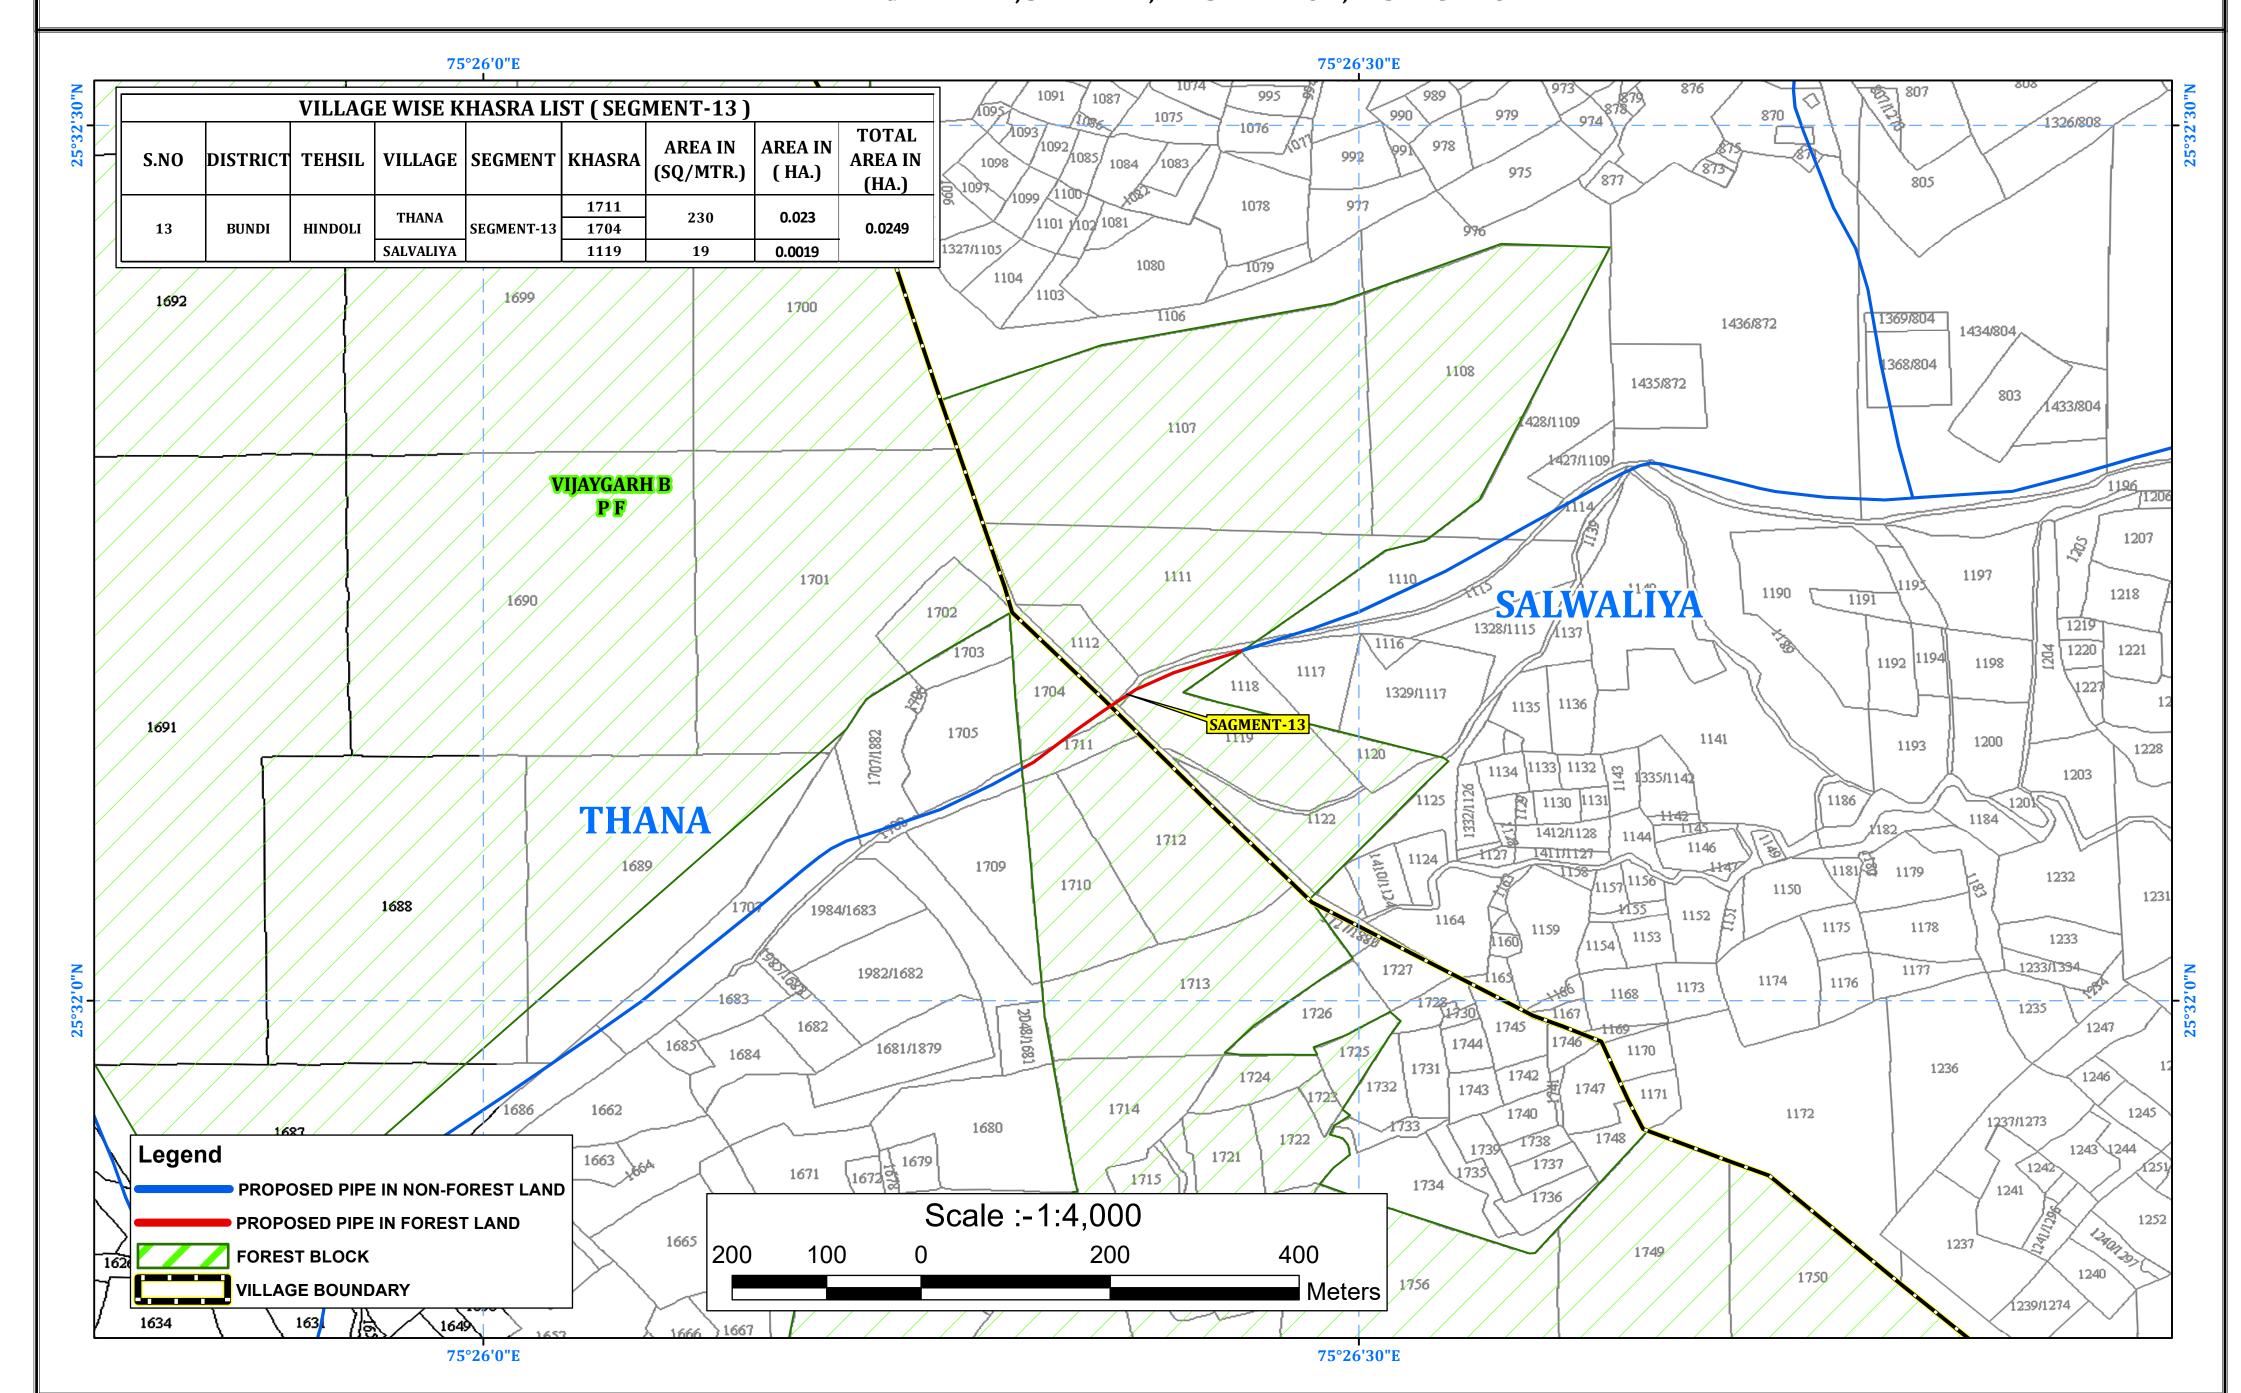

Ful Title of the Project : "Laying of Pipe Line Hindoli-Nainwa Water Supply Project District-Bundi From Chambal-Bhilwara WSP (PHASE-I) District -Bundi (Rajasthan)"

AT VILLAGE :- THANA, SALWALIYA, TEHSIL-HINDOLI, DISTRICT-BUNDI