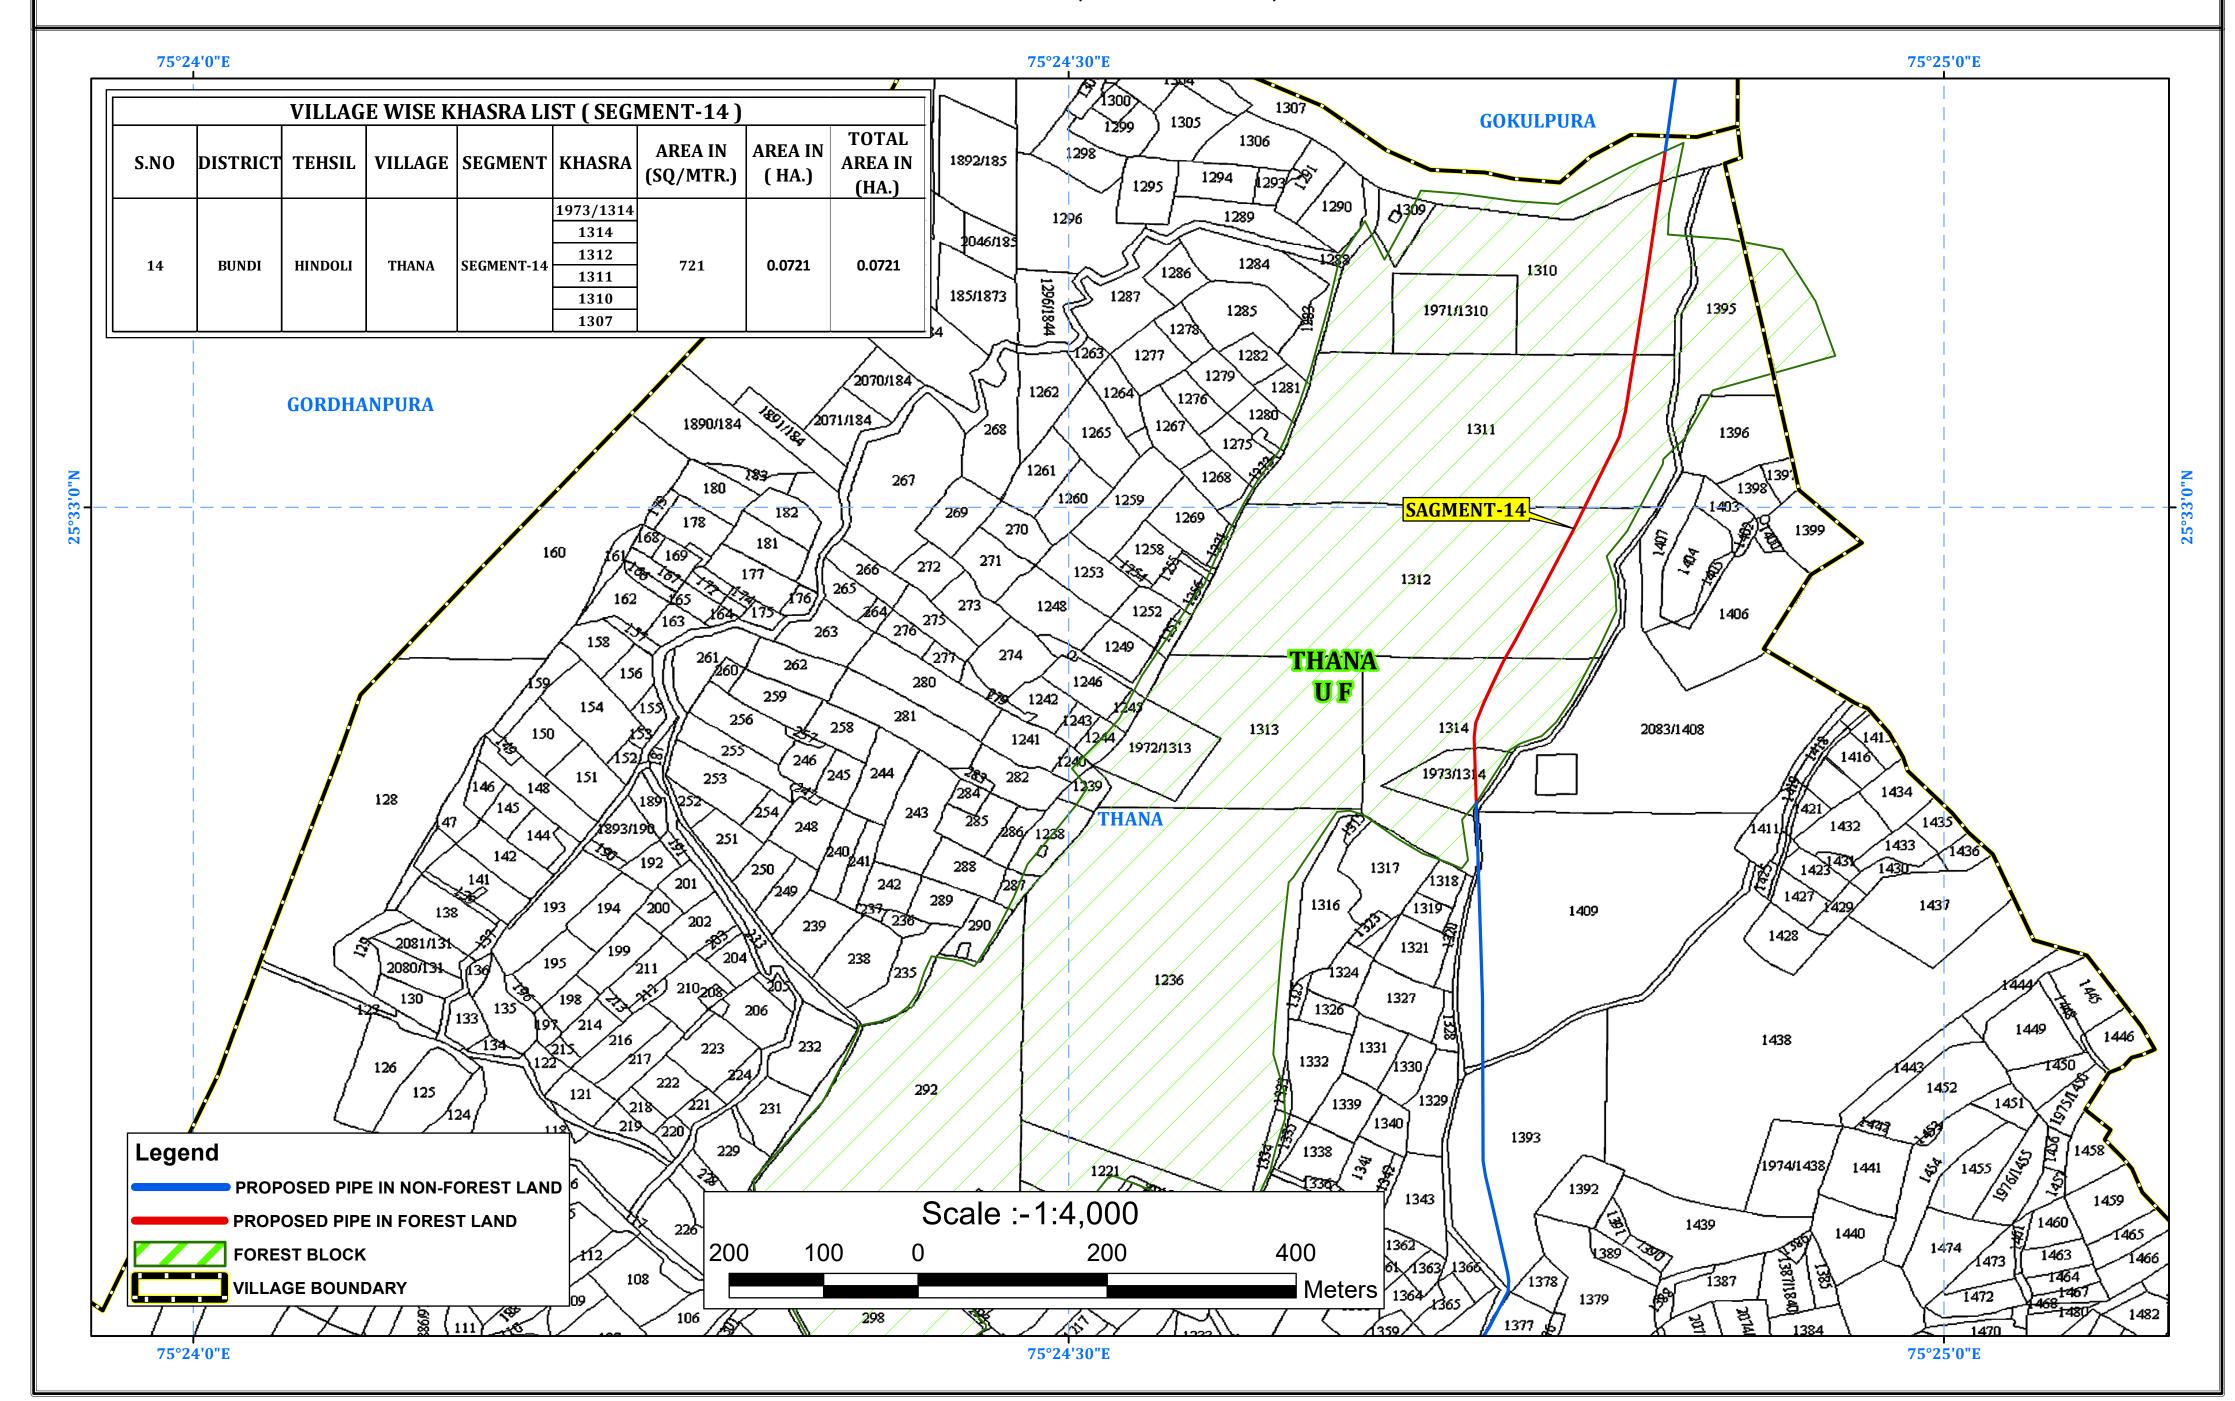

Ful Title of the Project : "Laying of Pipe Line Hindoli-Nainwa Water Supply Project District-Bundi From Chambal-Bhilwara WSP (PHASE-I) District -Bundi (Rajasthan)"

AT VILLAGE :- THANA, TEHSIL-HINDOLI, DISTRICT- BUNDI