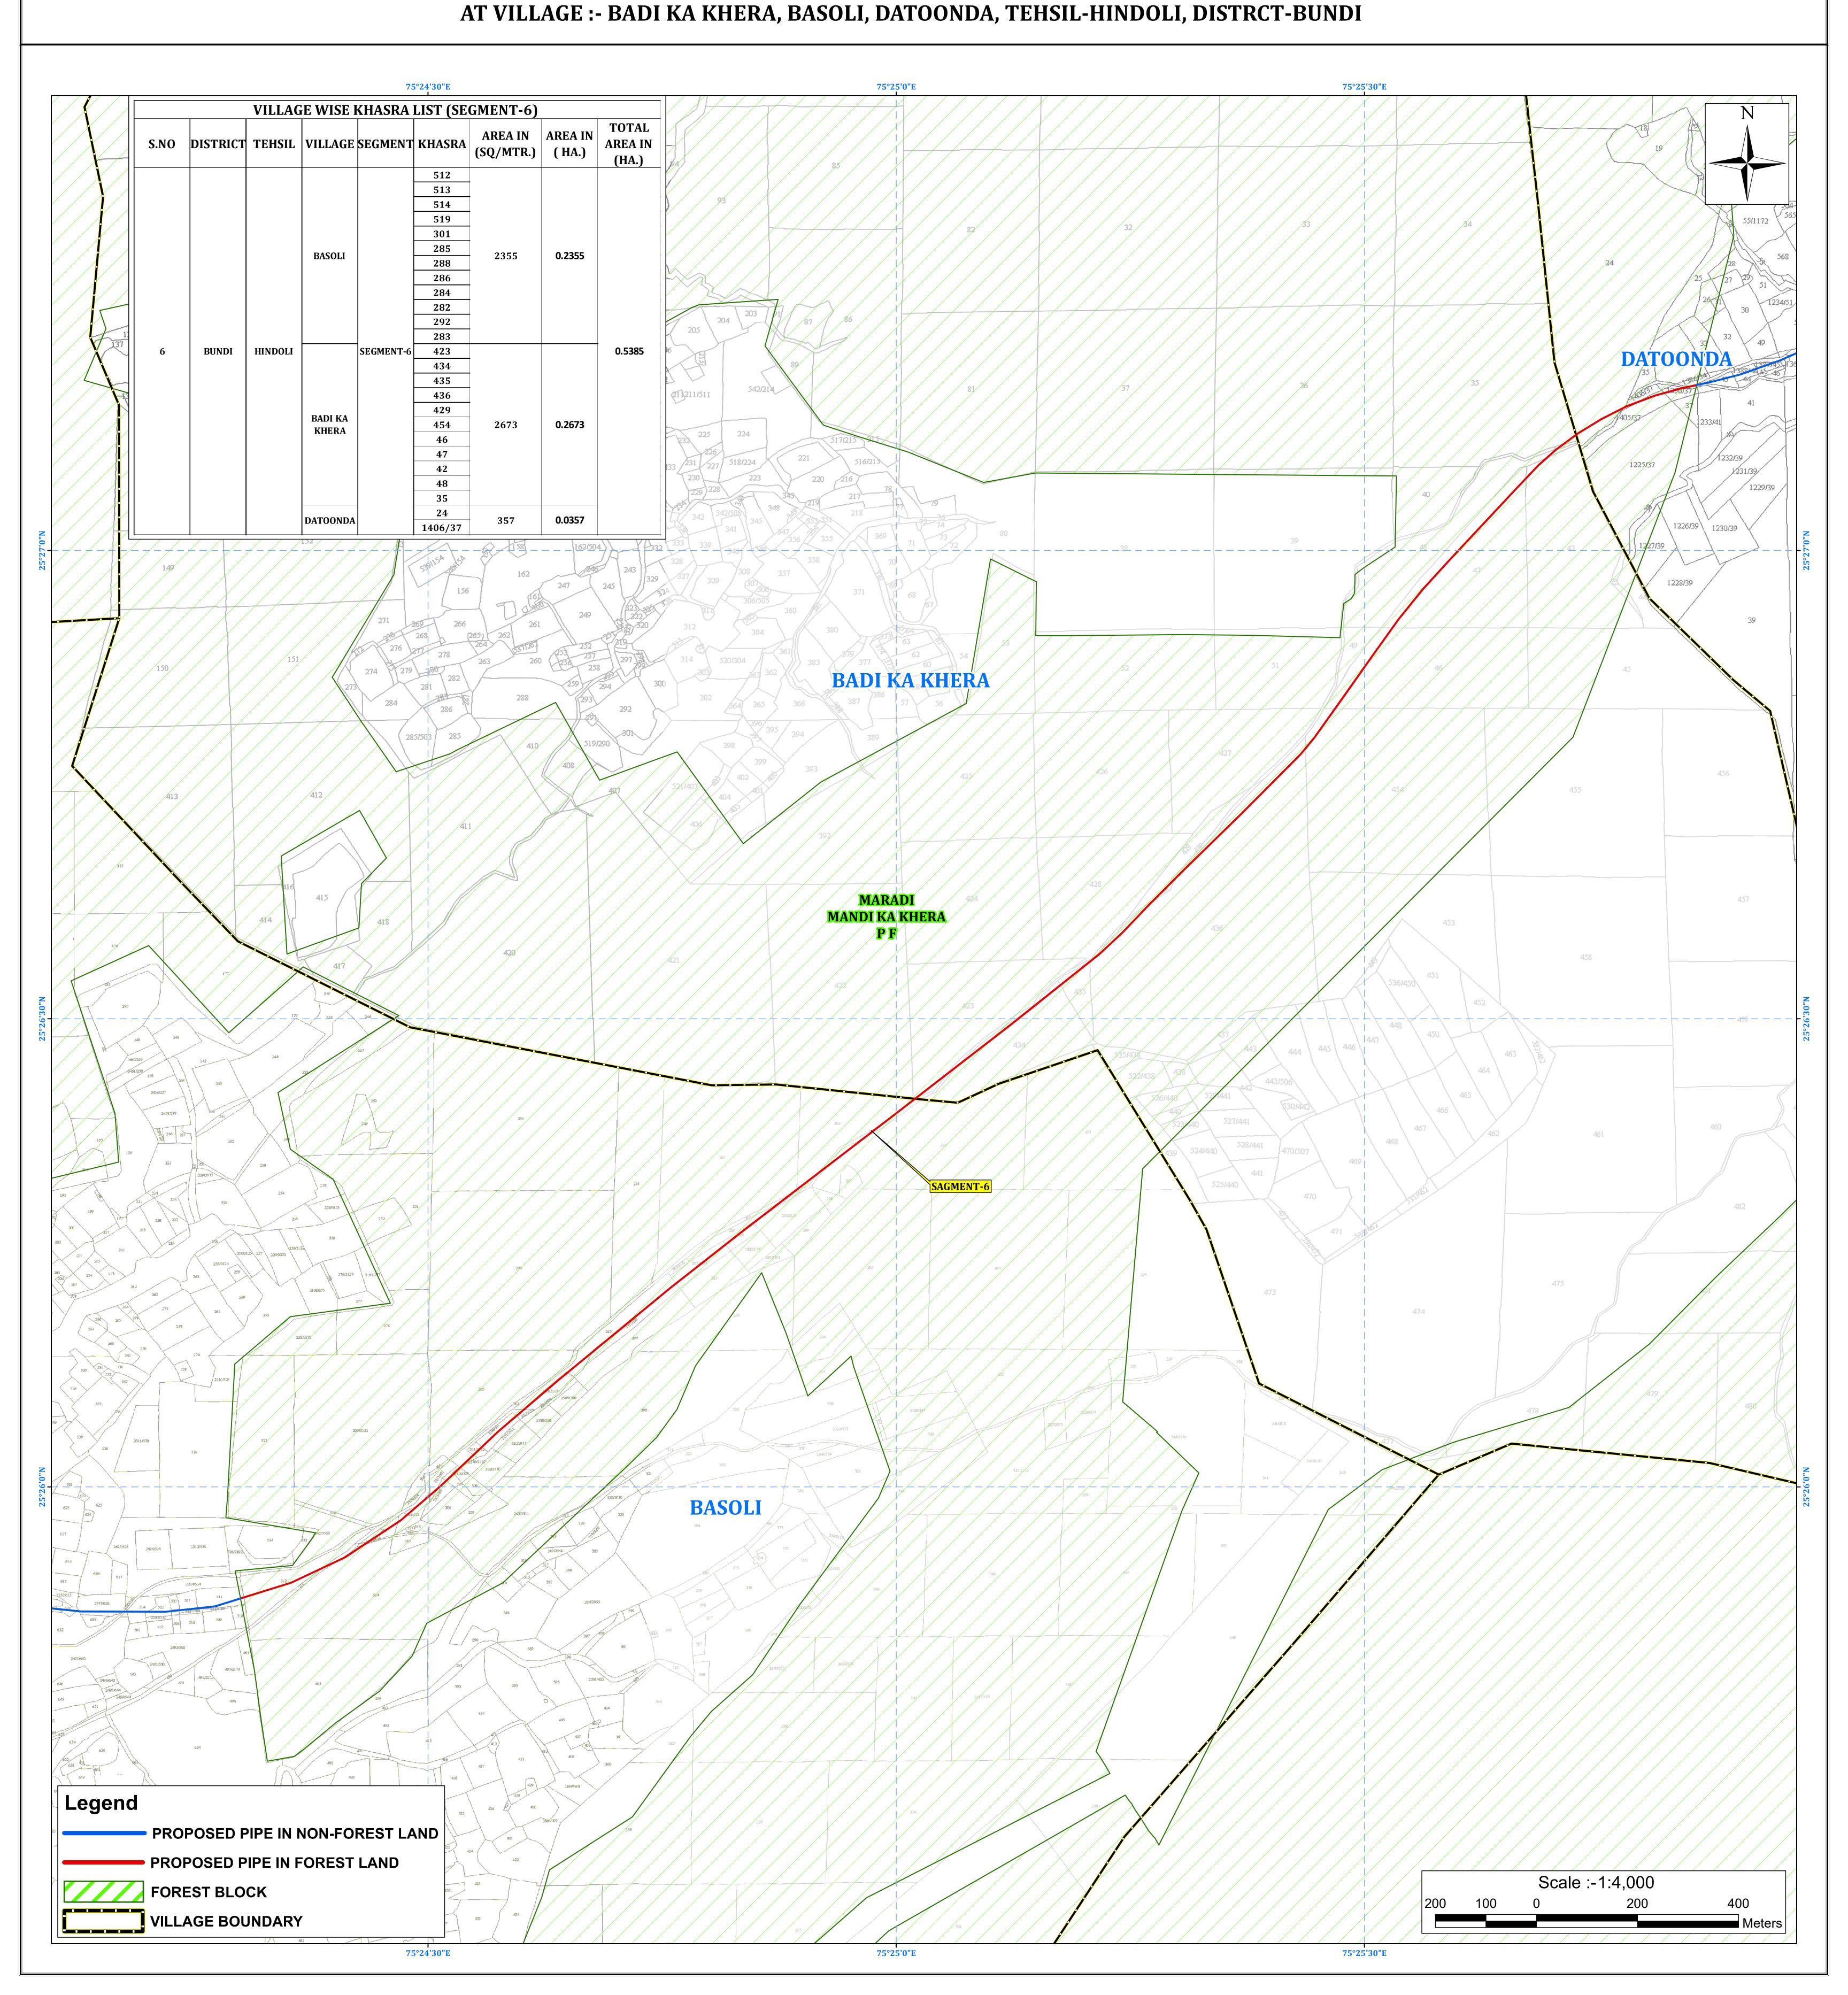

Ful Title of the Project : "Laying of Pipe Line Hindoli-Nainwa Water Supply Project District-Bundi From Chambal-Bhilwara WSP (PHASE-I)

District -Bundi (Rajasthan)"

Ful Title of the Project : "Laying of Pipe Line Hindoli-Nainwa Water Supply Project District-Bundi From Chambal-Bhilwara WSP (PHASE-I) District -Bundi (Rajasthan)"