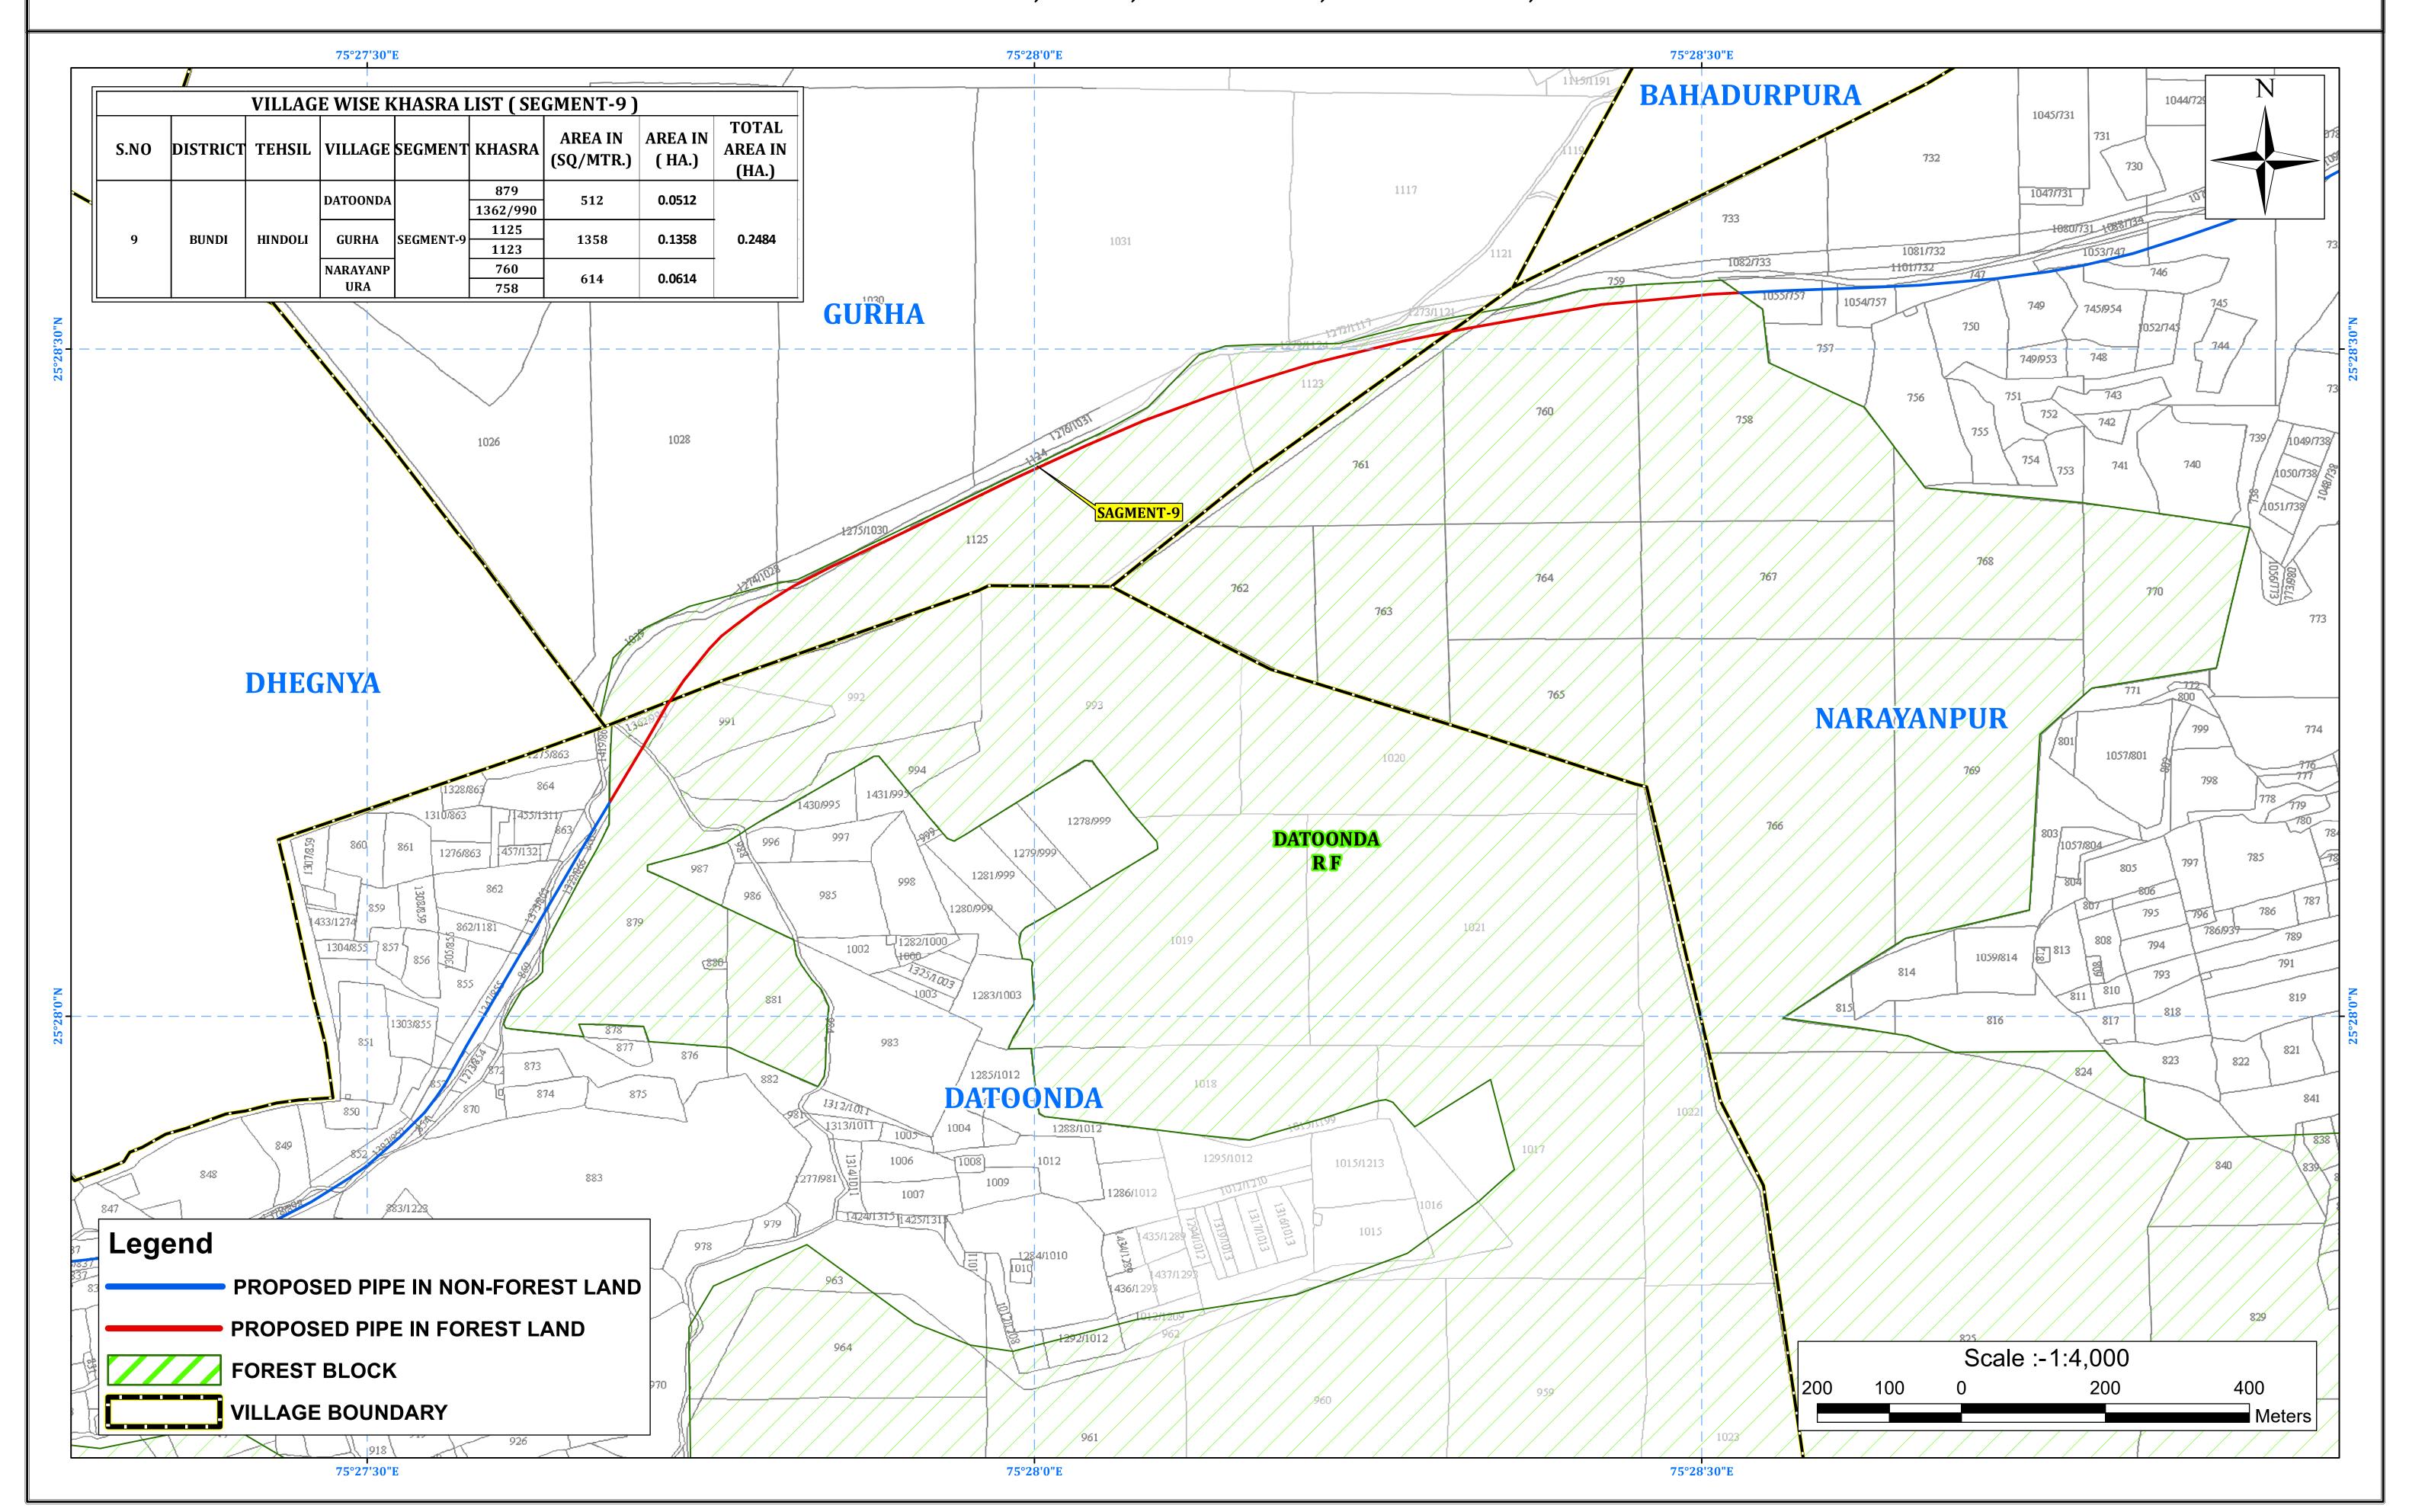

AT VILLAGE: DATOONDA, GURHA, NARAYANPURA, TEHSIL-HINDOLI, DISTRICT-BUNDI

Ful Title of the Project : "Laying of Pipe Line Hindoli-Nainwa Water Supply Project District-Bundi From Chambal-Bhilwara WSP (PHASE-I) District -Bundi (Rajasthan)"