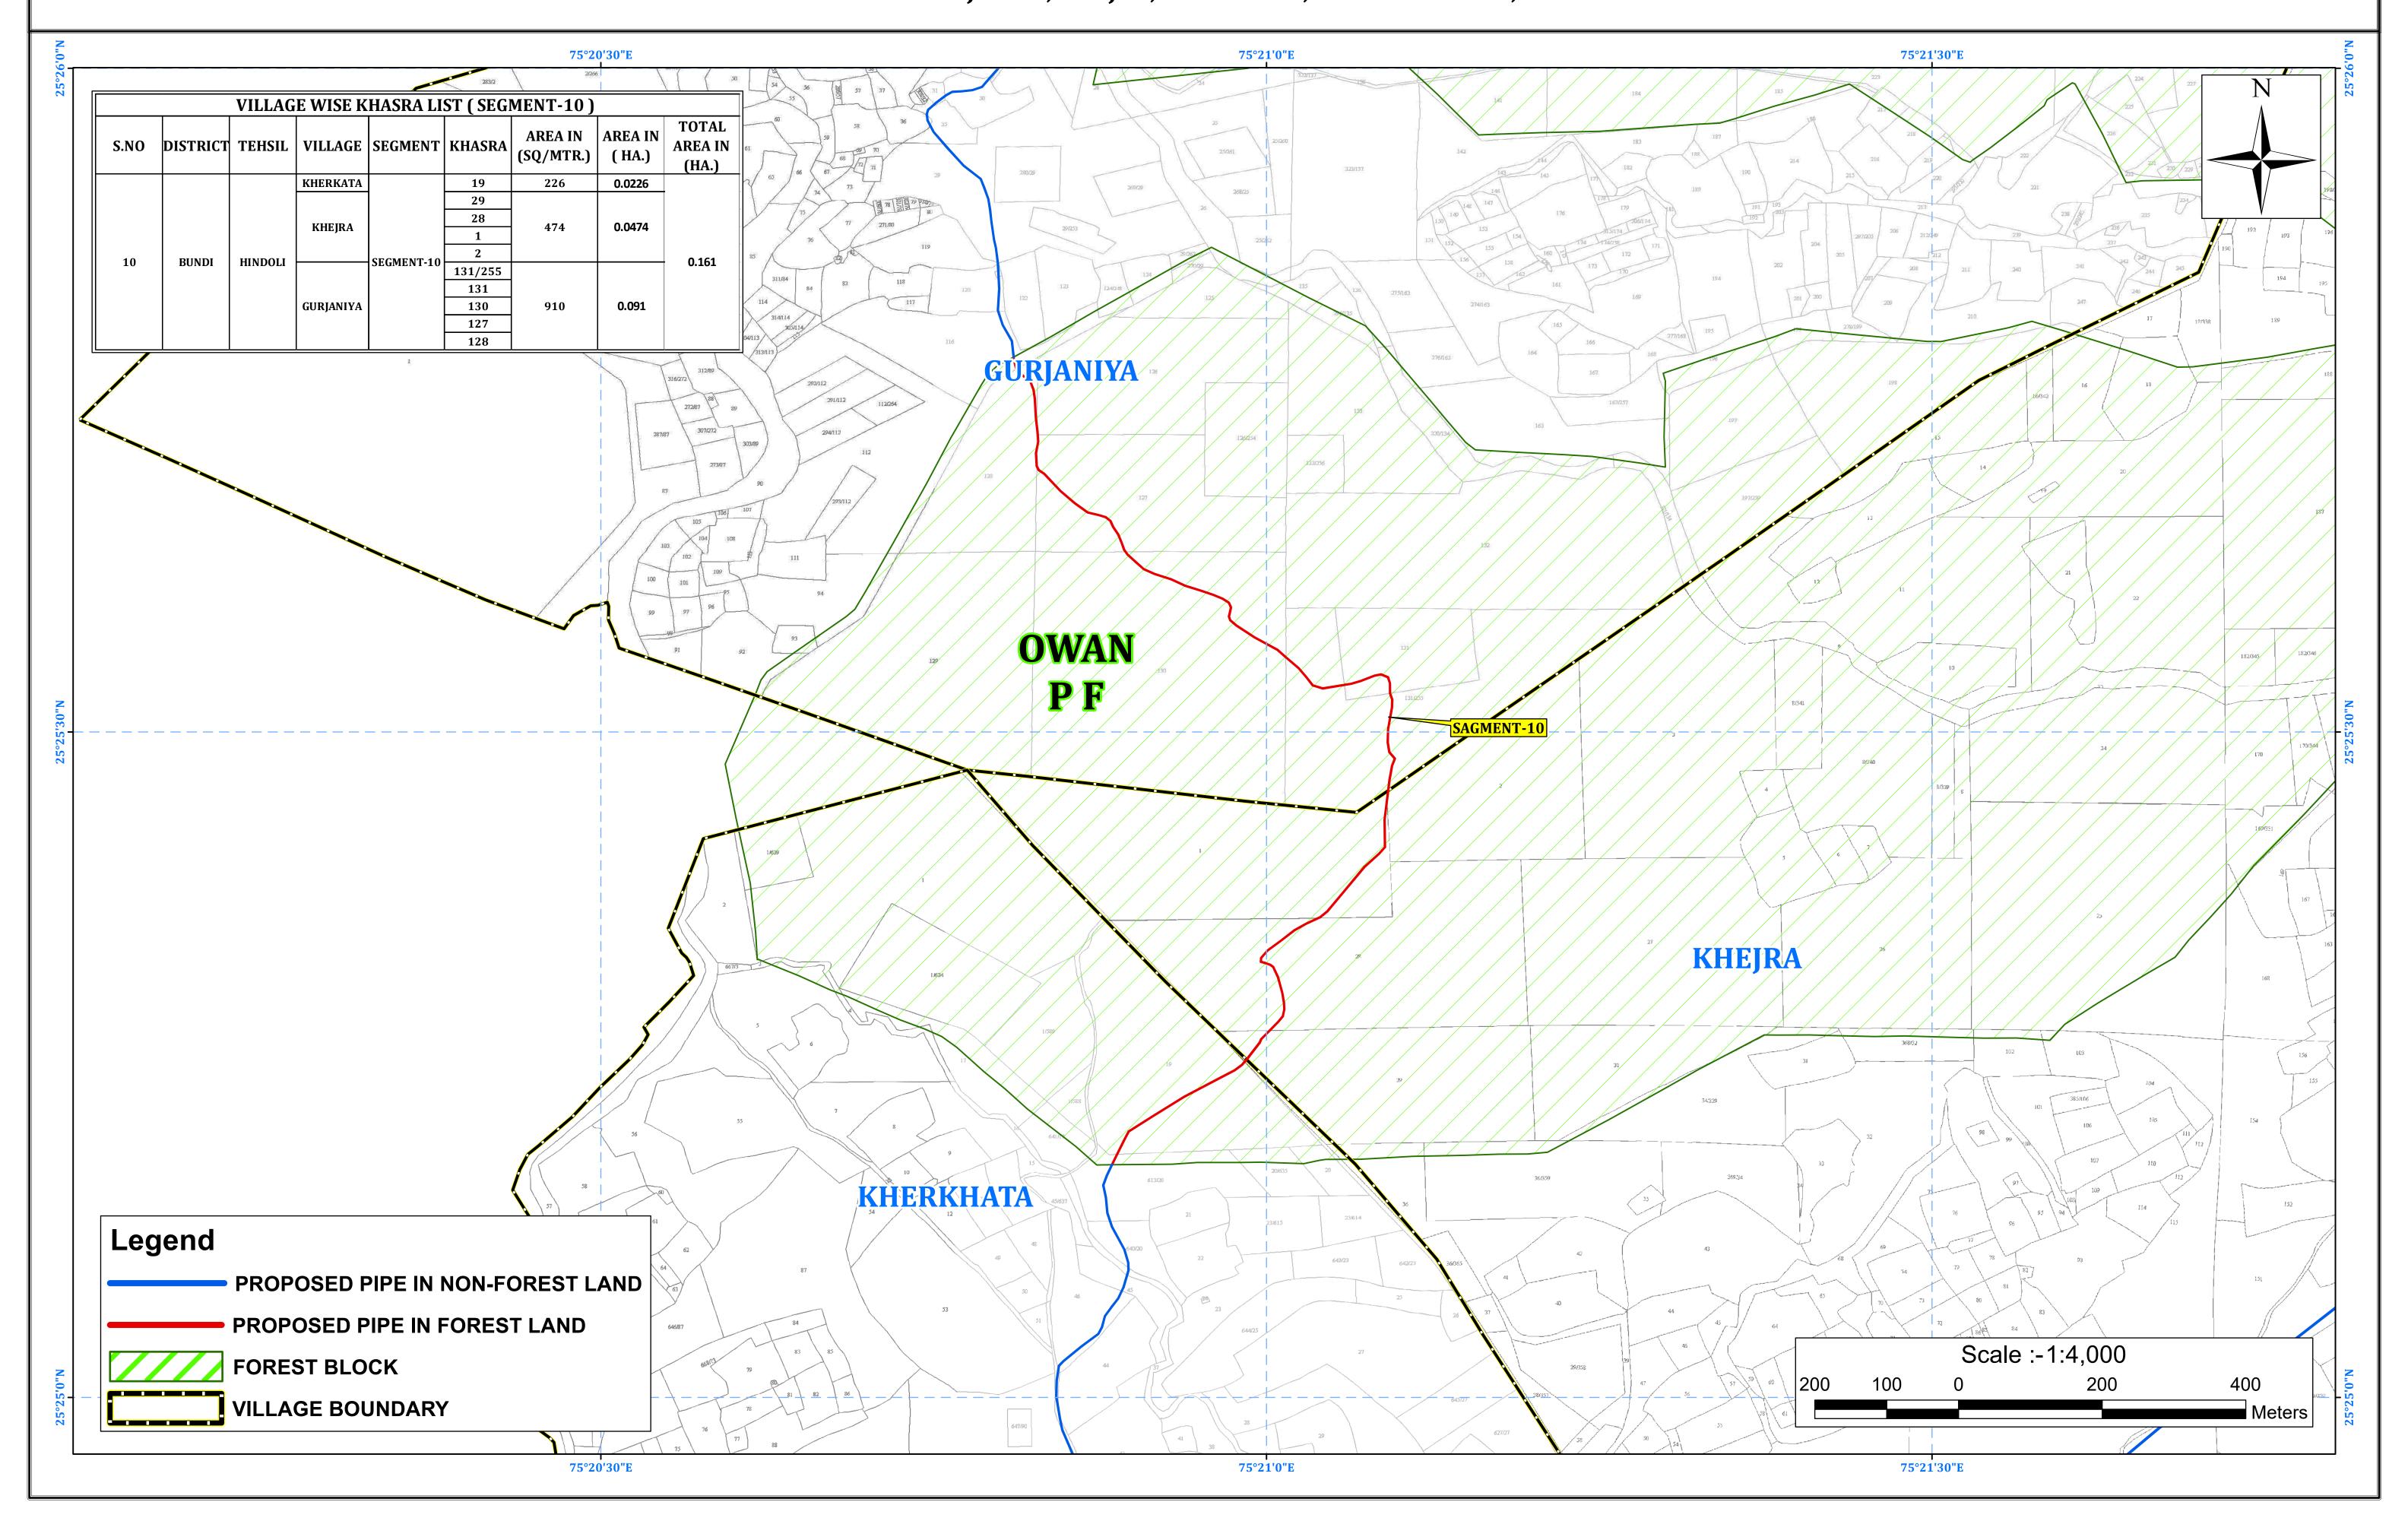

AT VILLAGE :- GURJANIYA, KHEJRA, KHERKHATA, TEHSIL-HINDOLI, DISTRICT-BUNDI

Ful Title of the Project : "Laying of Pipe Line Hindoli-Nainwa Water Supply Project District-Bundi From Chambal-Bhilwara WSP (PHASE-I) District -Bundi (Rajasthan)"