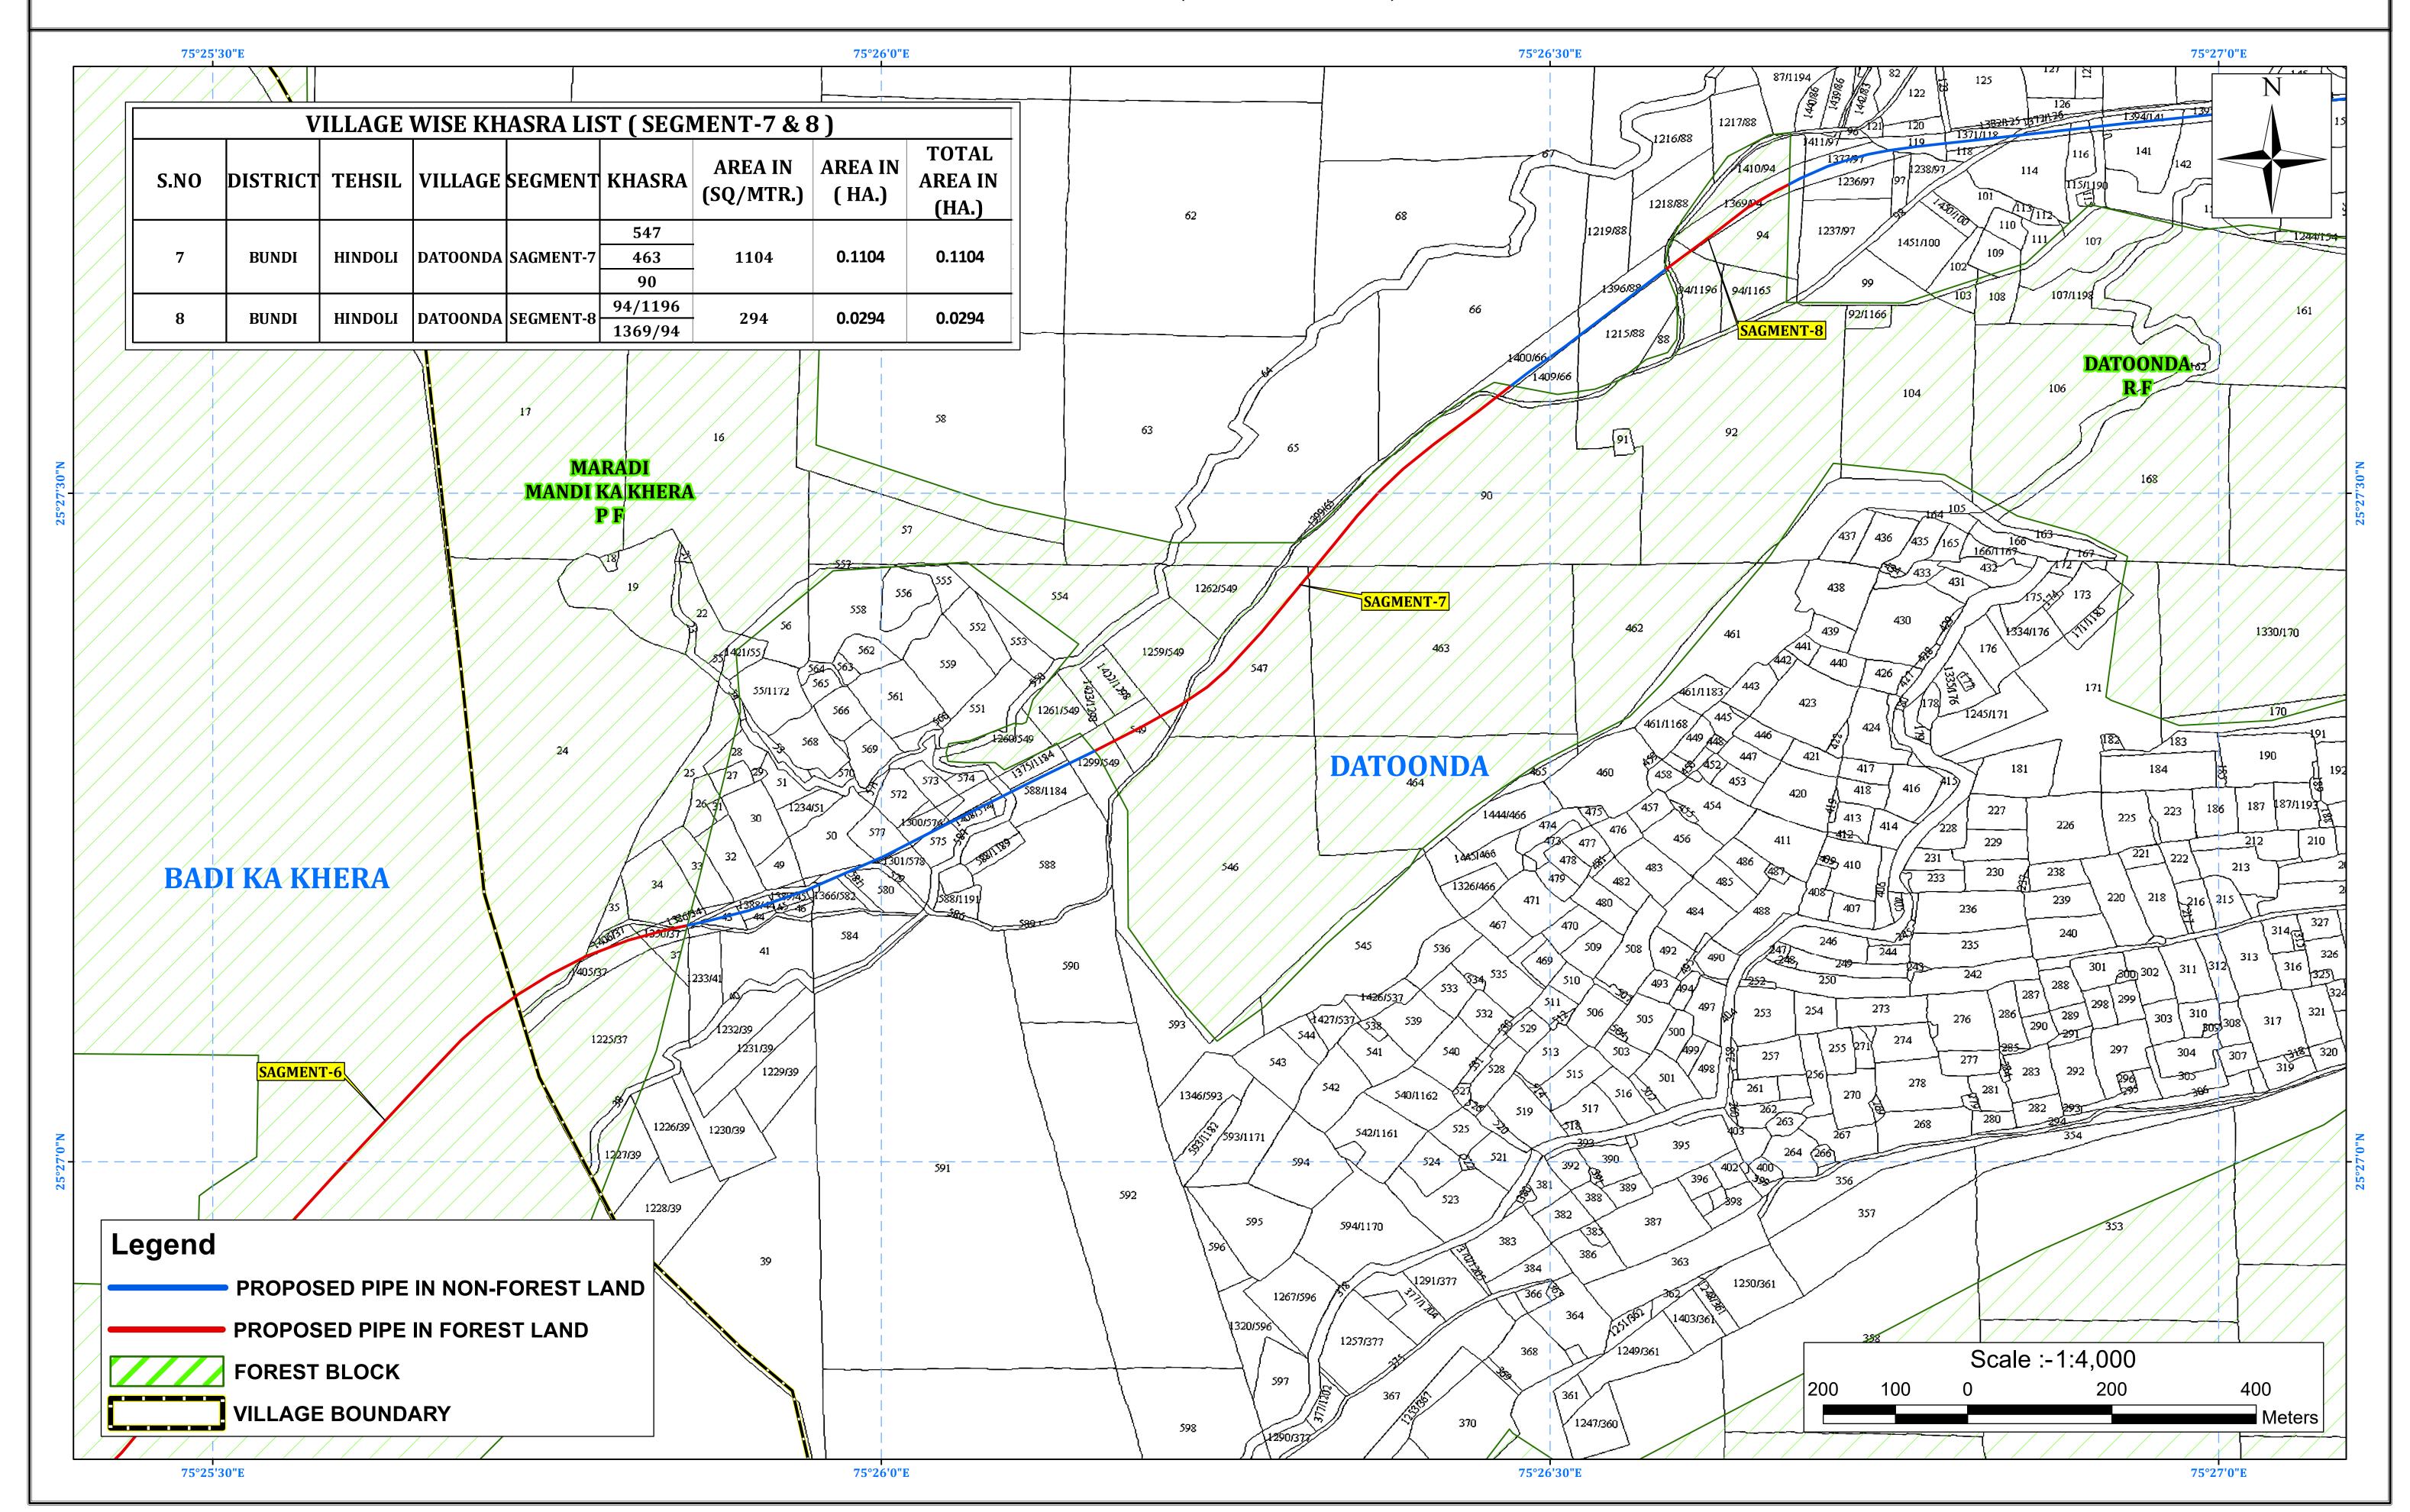

AT VILLAGE :- DATOONDA, TEHSIL-HINDOLI, DISTRICT- BUNDI

Ful Title of the Project: "Laying of Pipe Line Hindoli-Nainwa Water Supply Project District-Bundi From Chambal-Bhilwara WSP (PHASE-I) District -Bundi (Rajasthan)"