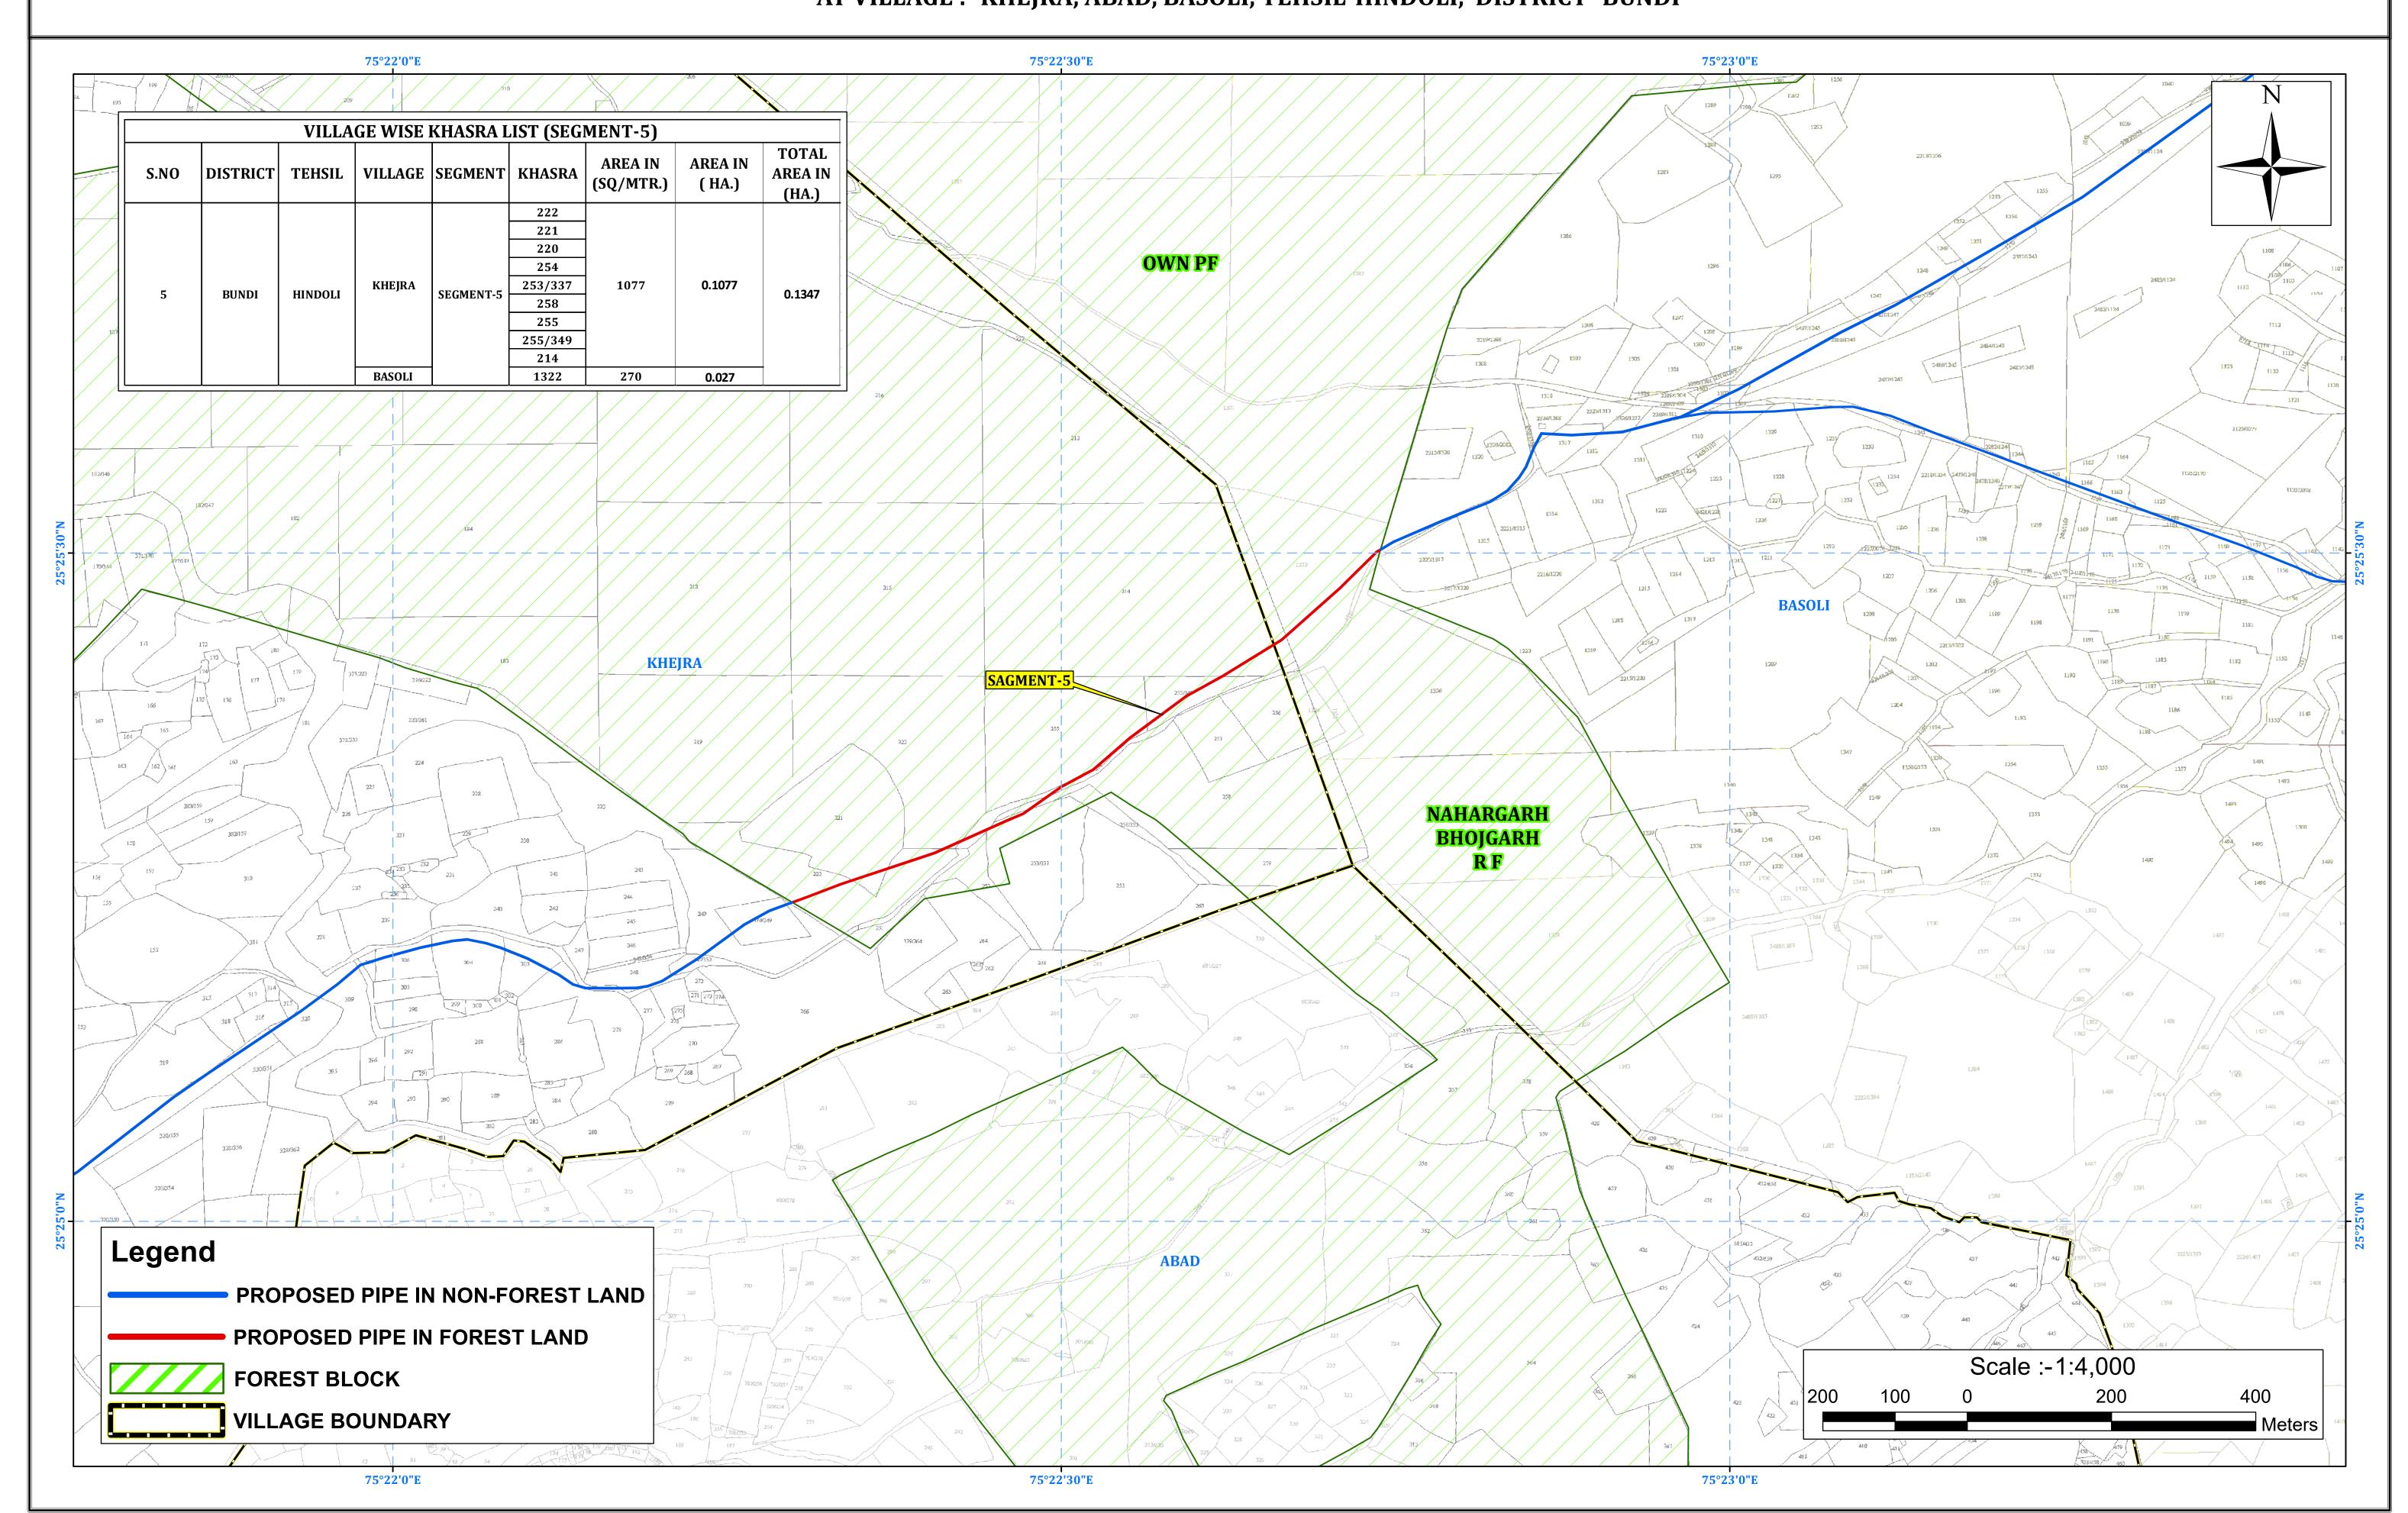

Ful Title of the Project : "Laying of Pipe Line Hindoli-Nainwa Water Supply Project District-Bundi From Chambal-Bhilwara WSP (PHASE-I) District -Bundi (Rajasthan)"

AT VILLAGE :- KHEJRA, ABAD, BASOLI, TEHSIL-HINDOLI, DISTRICT- BUNDI



Ful Title of the Project : "Laying of Pipe Line Hindoli-Nainwa Water Supply Project District-Bundi From Chambal-Bhilwara WSP (PHASE-I)

District -Bundi (Rajasthan)"



Ful Title of the Project : "Laying of Pipe Line Hindoli-Nainwa Water Supply Project District-Bundi From Chambal-Bhilwara WSP (PHASE-I) District -Bundi (Rajasthan)"

AT VILLAGE :- DATOONDA, TEHSIL-HINDOLI, DISTRICT- BUNDI



Ful Title of the Project: "Laying of Pipe Line Hindoli-Nainwa Water Supply Project District-Bundi From Chambal-Bhilwara WSP (PHASE-I) District -Bundi (Rajasthan)"

AT VILLAGE: DATOONDA, GURHA, NARAYANPURA, TEHSIL-HINDOLI, DISTRICT-BUNDI



Ful Title of the Project : "Laying of Pipe Line Hindoli-Nainwa Water Supply Project District-Bundi From Chambal-Bhilwara WSP (PHASE-I) District -Bundi (Rajasthan)"

A