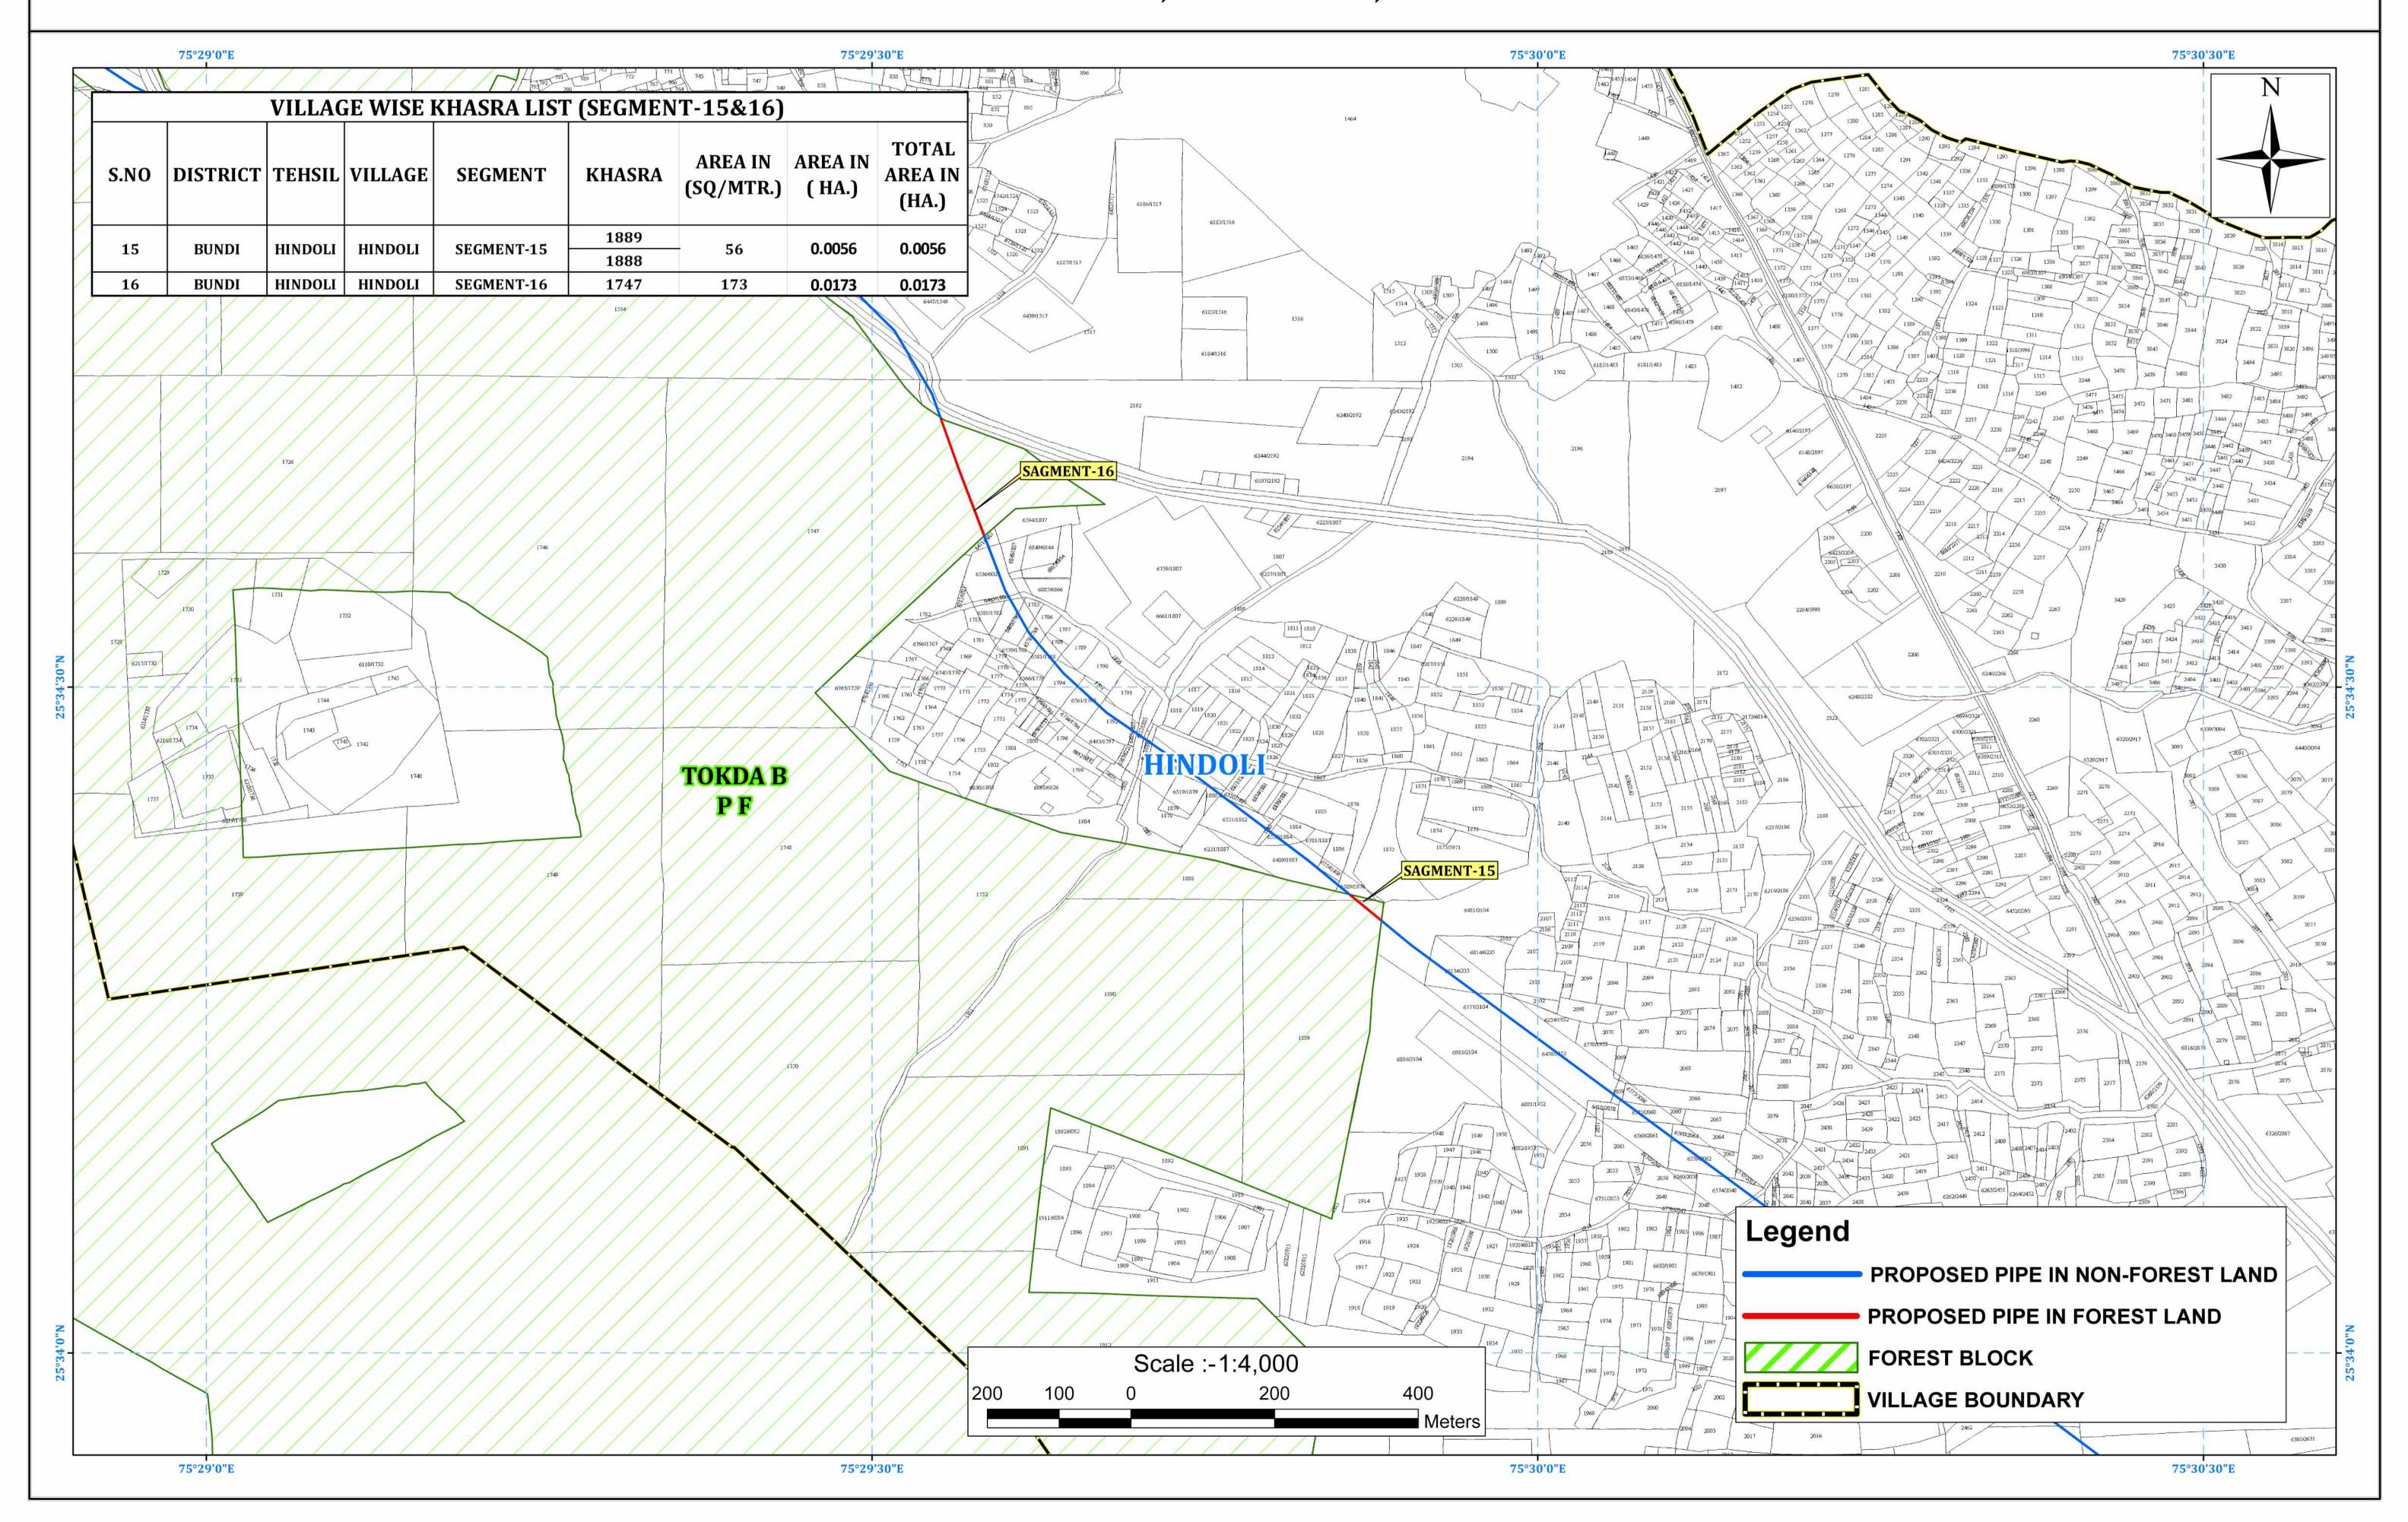

Ful Title of the Project: "Laying of Pipe Line Hindoli-Nainwa Water Supply Project District-Bundi From Chambal-Bhilwara WSP (PHASE-I) District -Bundi (Rajasthan)"

AT VILLAGE: HINDOLI, TEHSIL-HINDOLI, DISTRICT: BUNDI