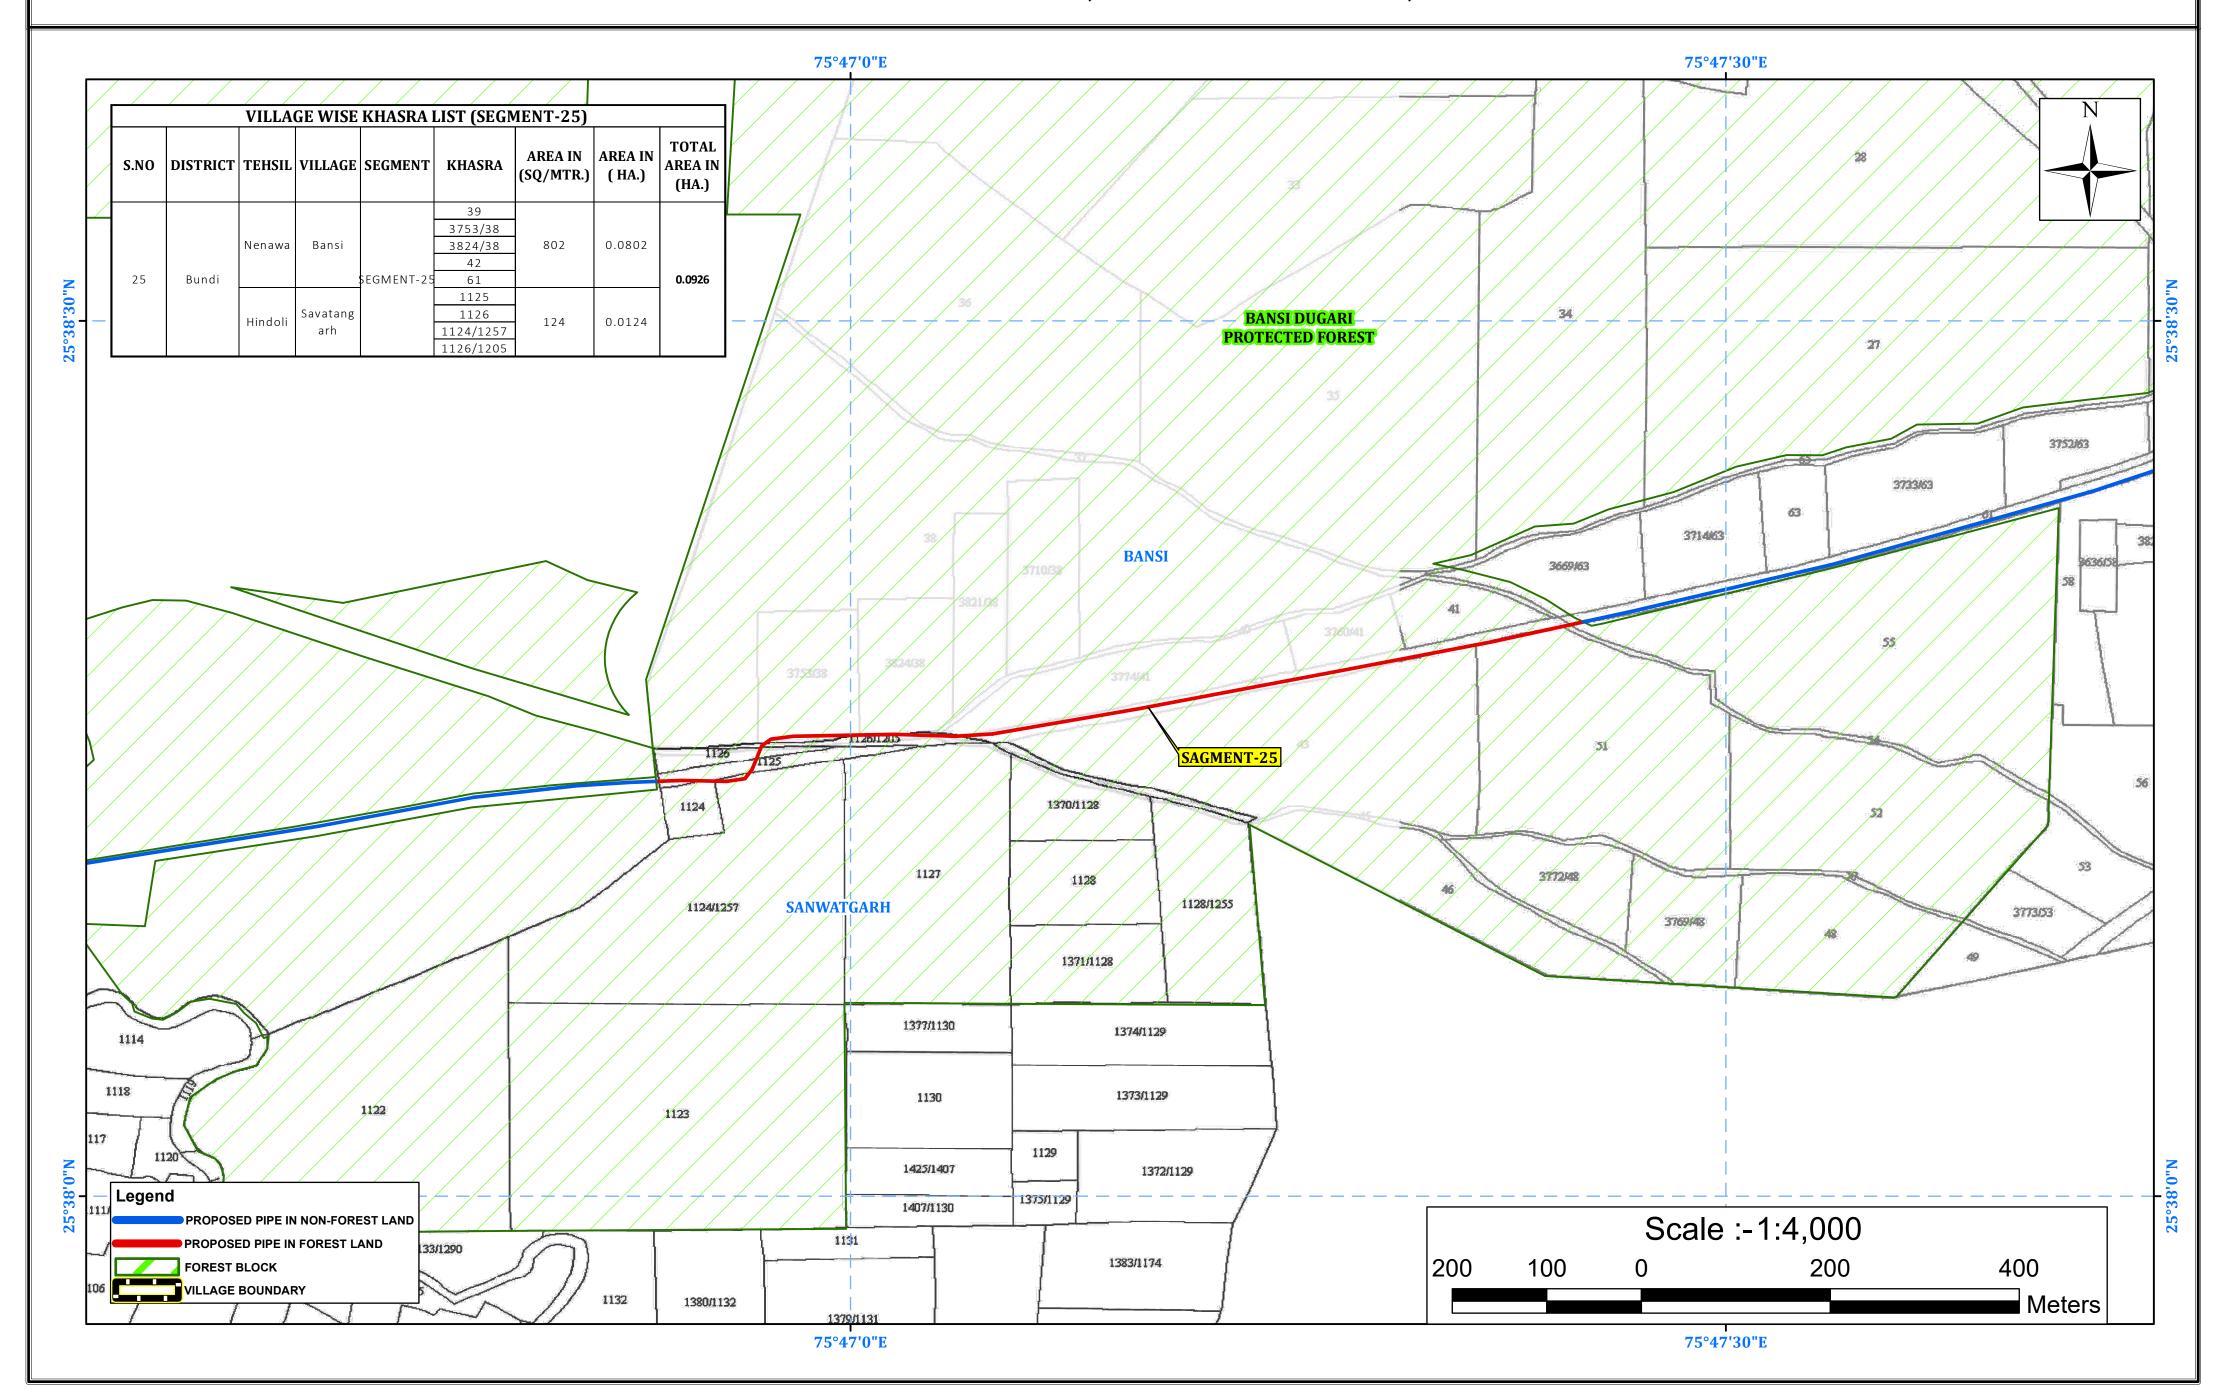

Ful Title of the Project : "Laying of Pipe Line Hindoli-Nainwa Water Supply Project District-Bundi From Chambal-Bhilwara WSP (PHASE-I) District -Bundi (Rajasthan)"

AT VILLAGE :- SANWATGARH & BANSI, TEHSIL- HINDOLI & NENAWA, DISTRICT:-BUNDI