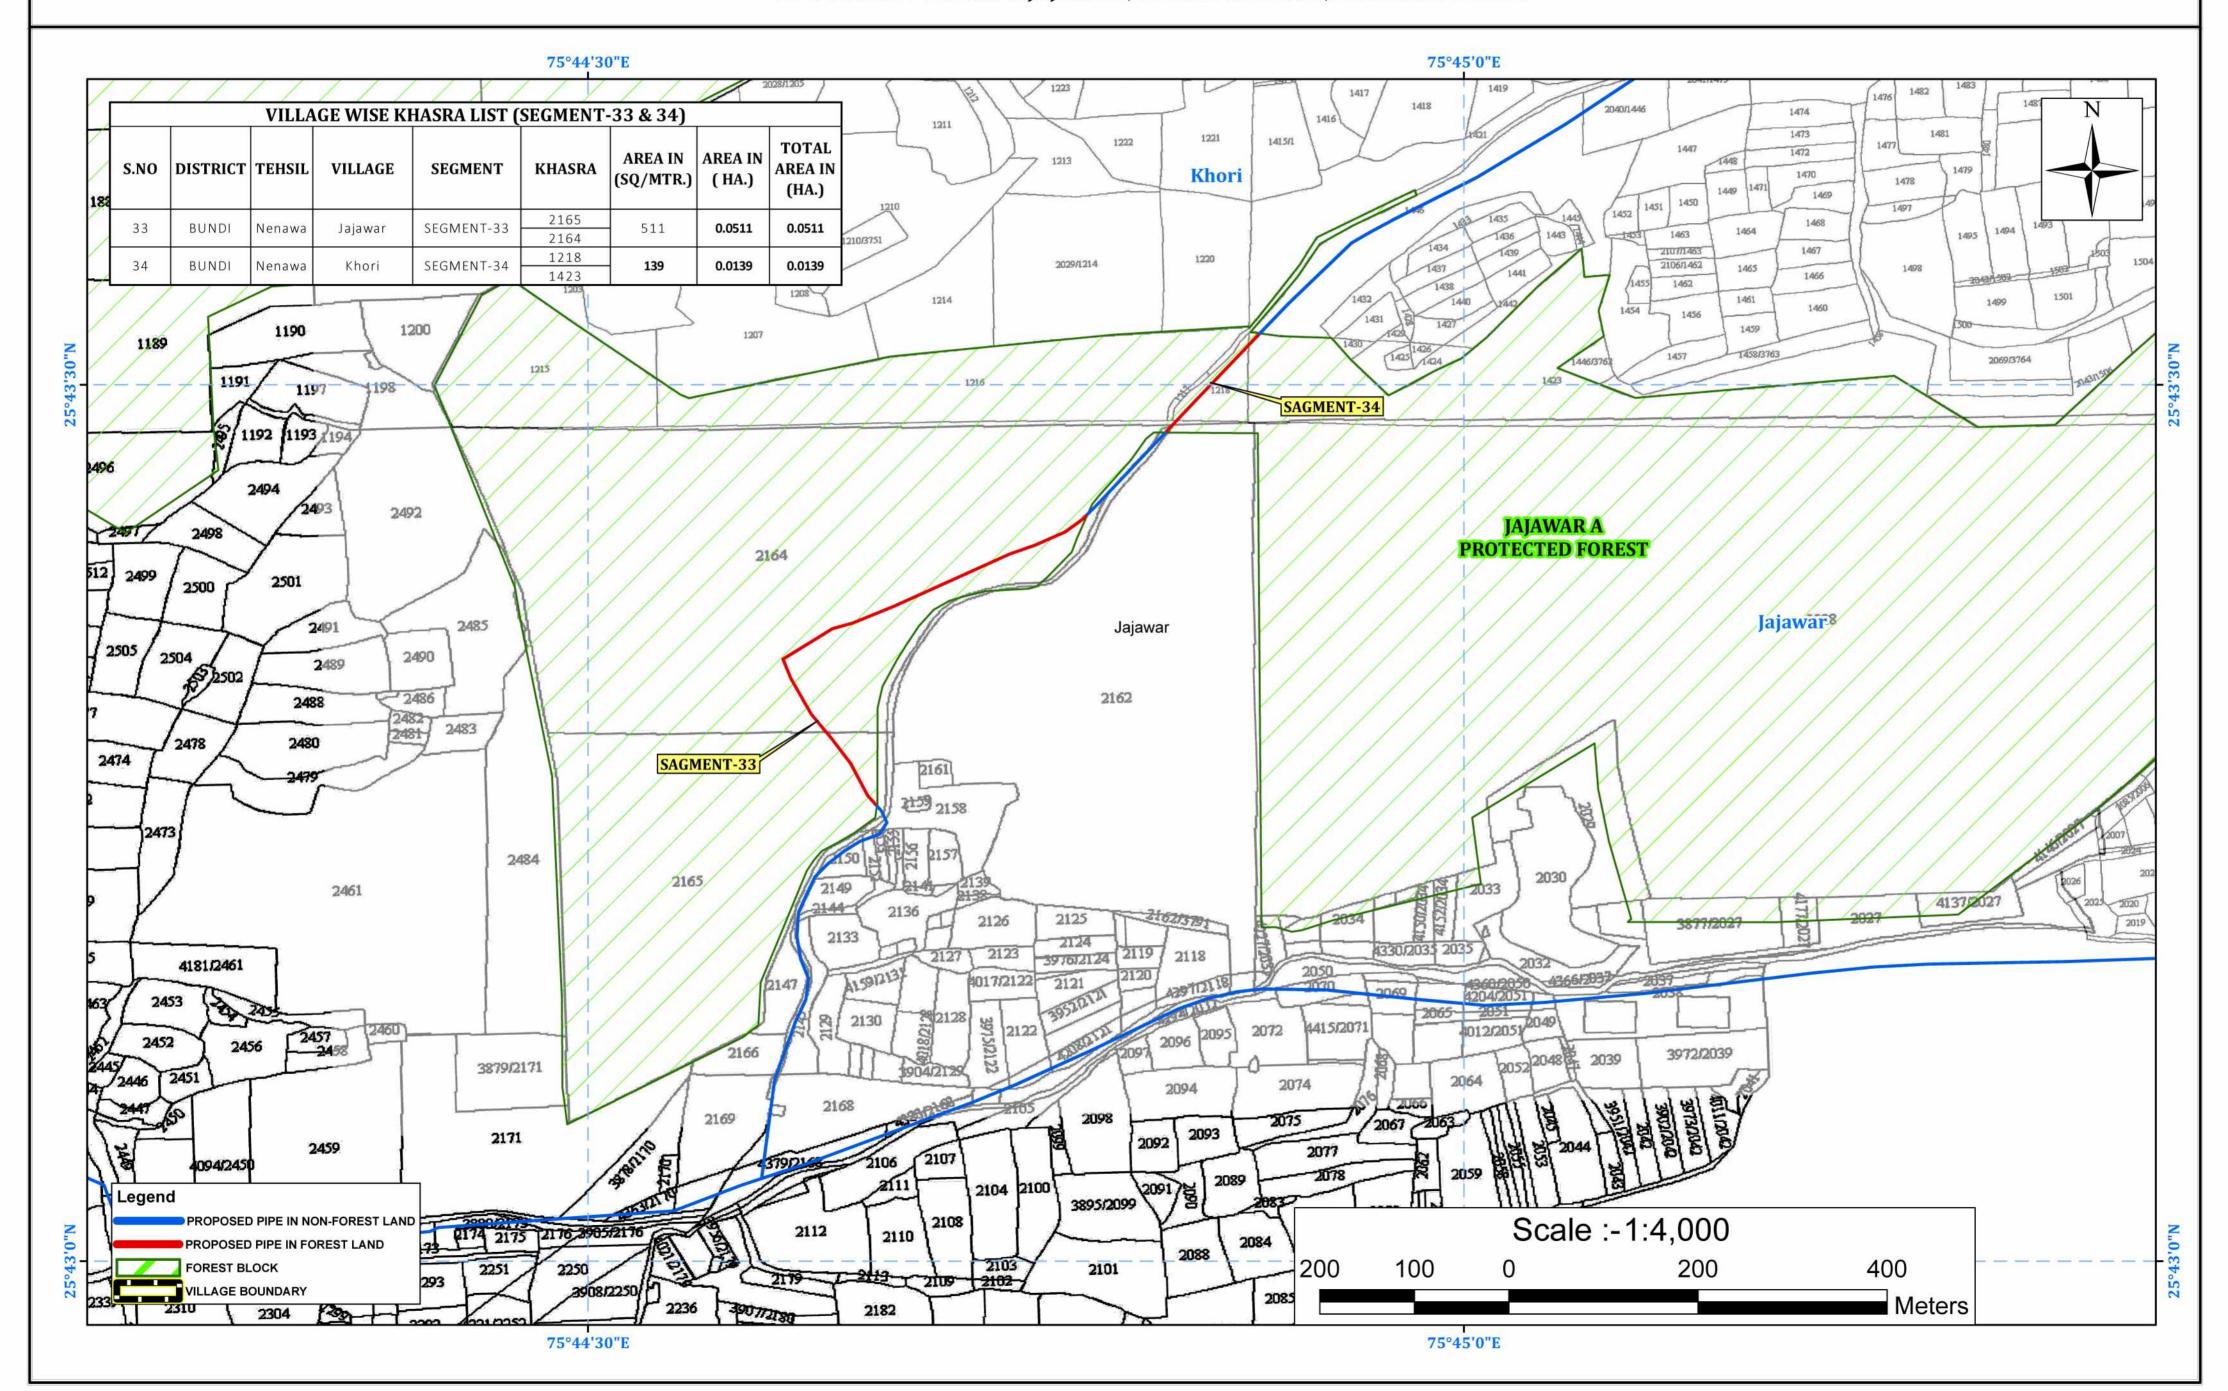

Ful Title of the Project: "Laying of Pipe Line Hindoli-Nainwa Water Supply Project District-Bundi From Chambal-Bhilwara WSP (PHASE-I) District -Bundi (Rajasthan)"

AT VILLAGE: KHORI & JAJAWAR, TEHSIL-NENAWA, DISTRICT: BUNDI