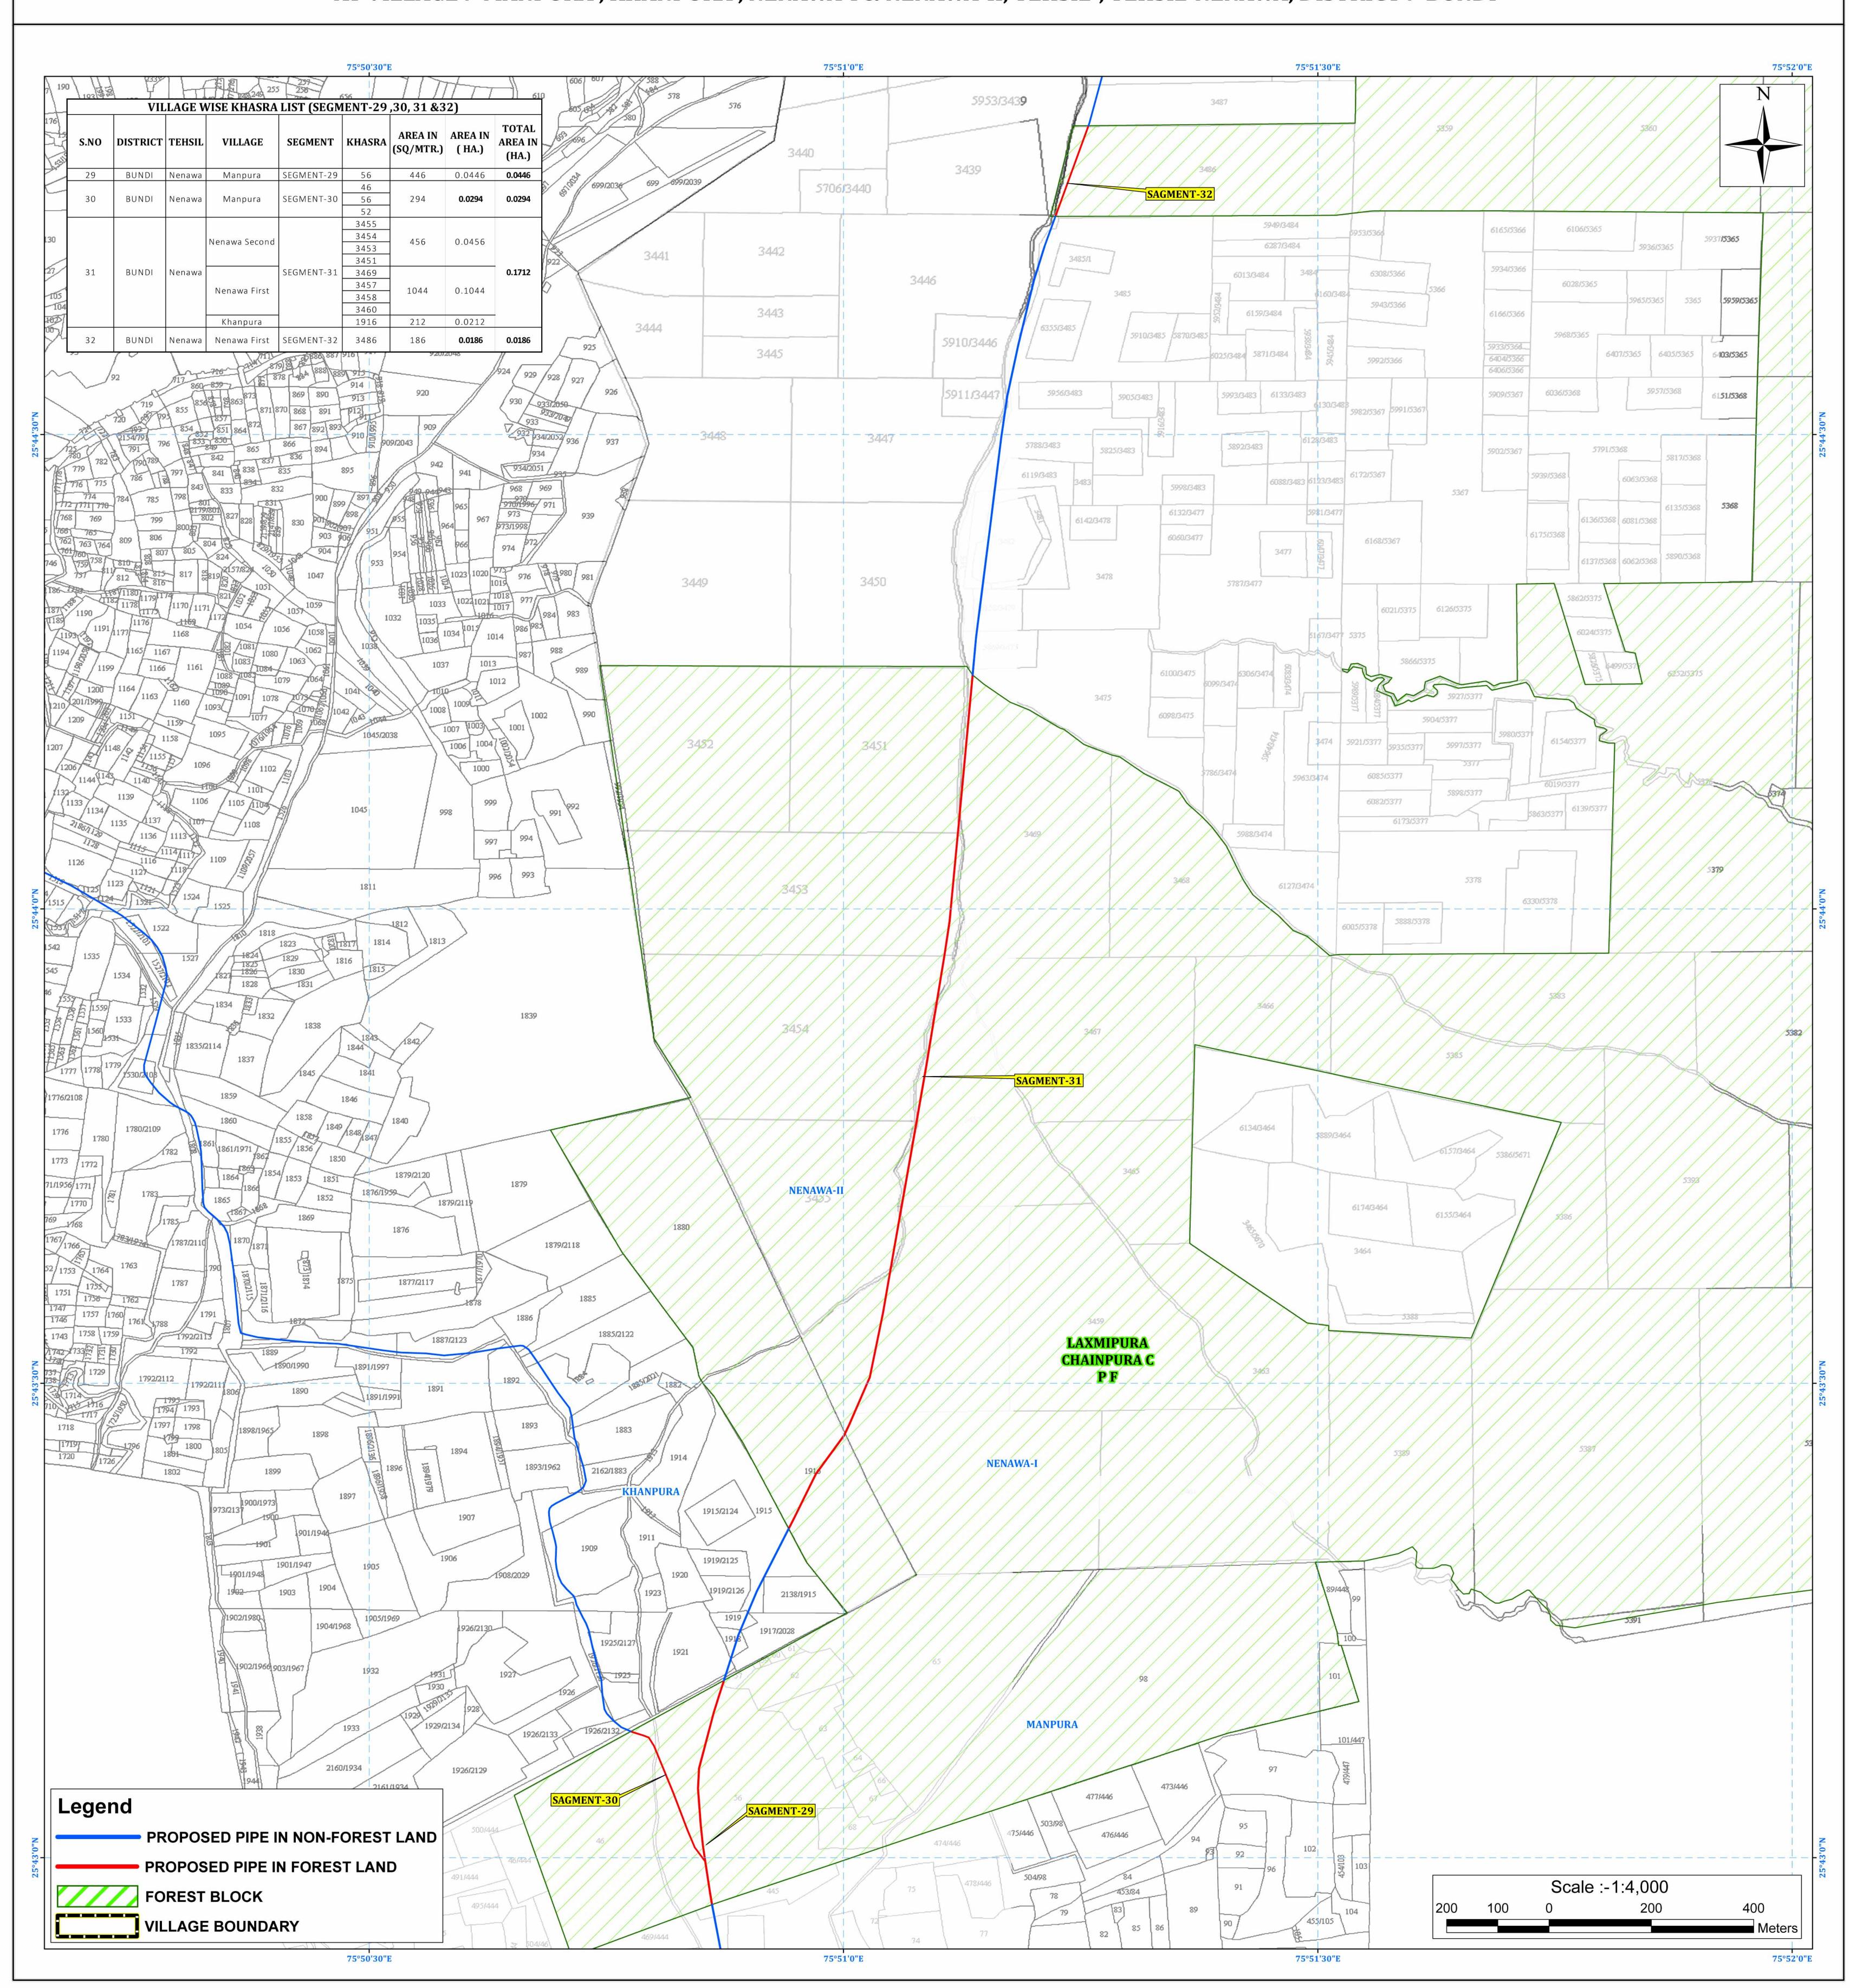

Ful Title of the Project : "Laying of Pipe Line Hindoli-Nainwa Water Supply Project District-Bundi From Chambal-Bhilwara WSP (PHASE-I)

District -Bundi(Rajasthan)"

AT VILLAGE: - MANPURA, KHANPURA, NENAWA-I & NENAWA-II, TEHSIL-, TEHSIL-NENAWA, DISTRICT: BUNDI