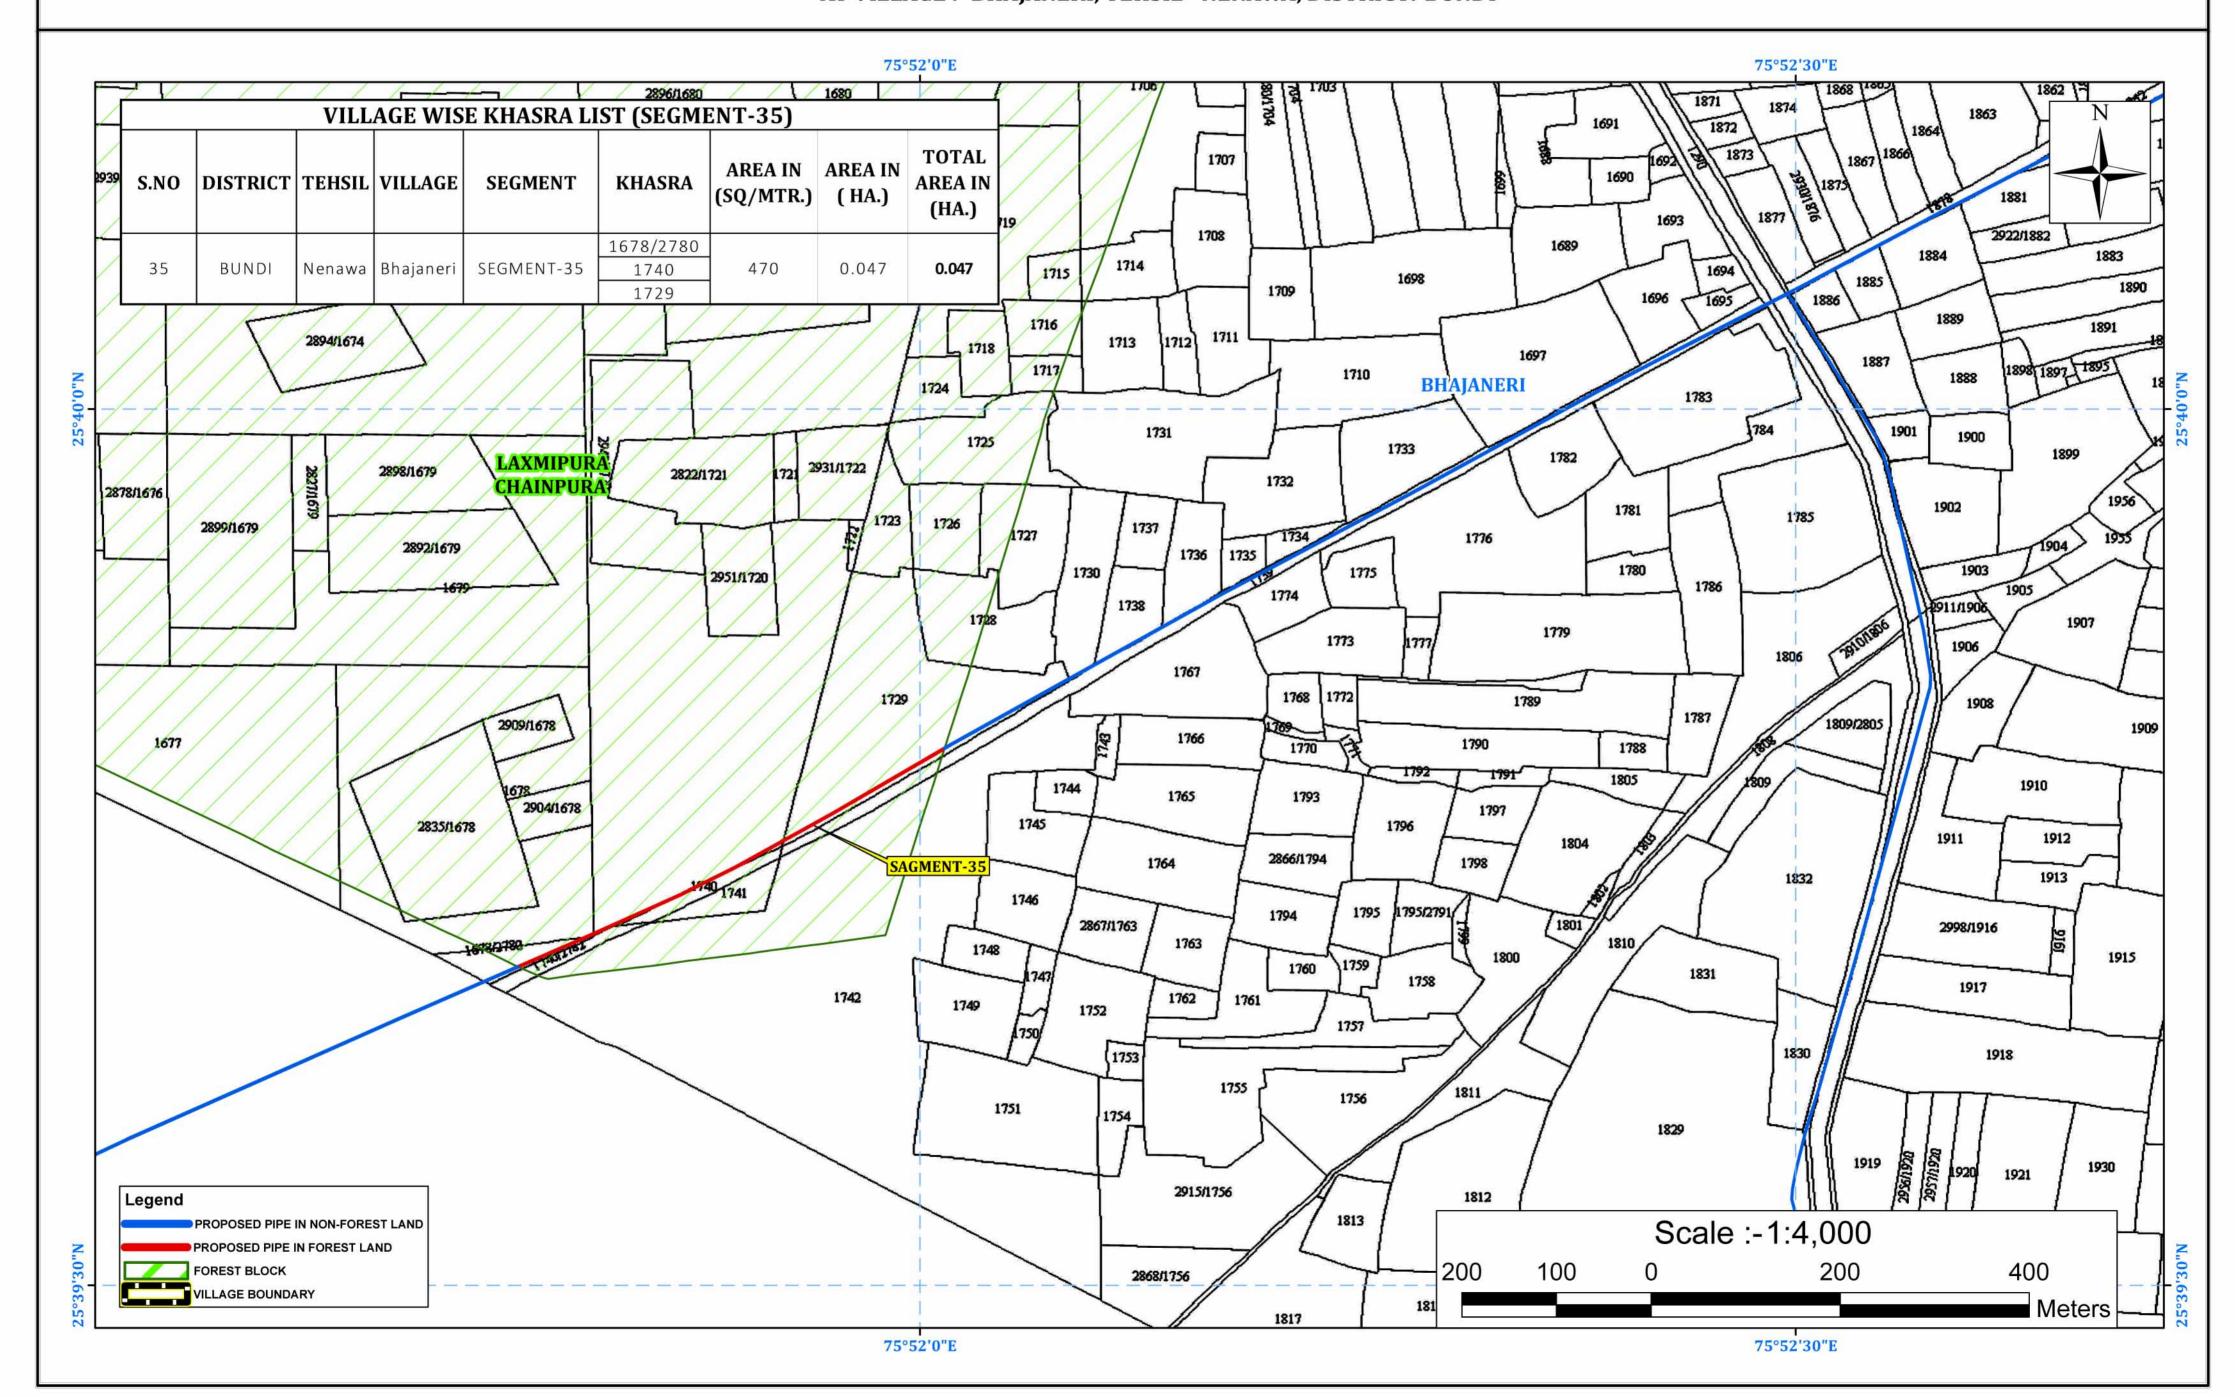

Ful Title of the Project : "Laying of Pipe Line Hindoli-Nainwa Water Supply Project District-Bundi From Chambal-Bhilwara WSP (PHASE-I) District -Bundi (Rajasthan)"

AT VILLAGE :- BHAJANERI, TEHSIL- NENAWA, DISTRICT:-BUNDI