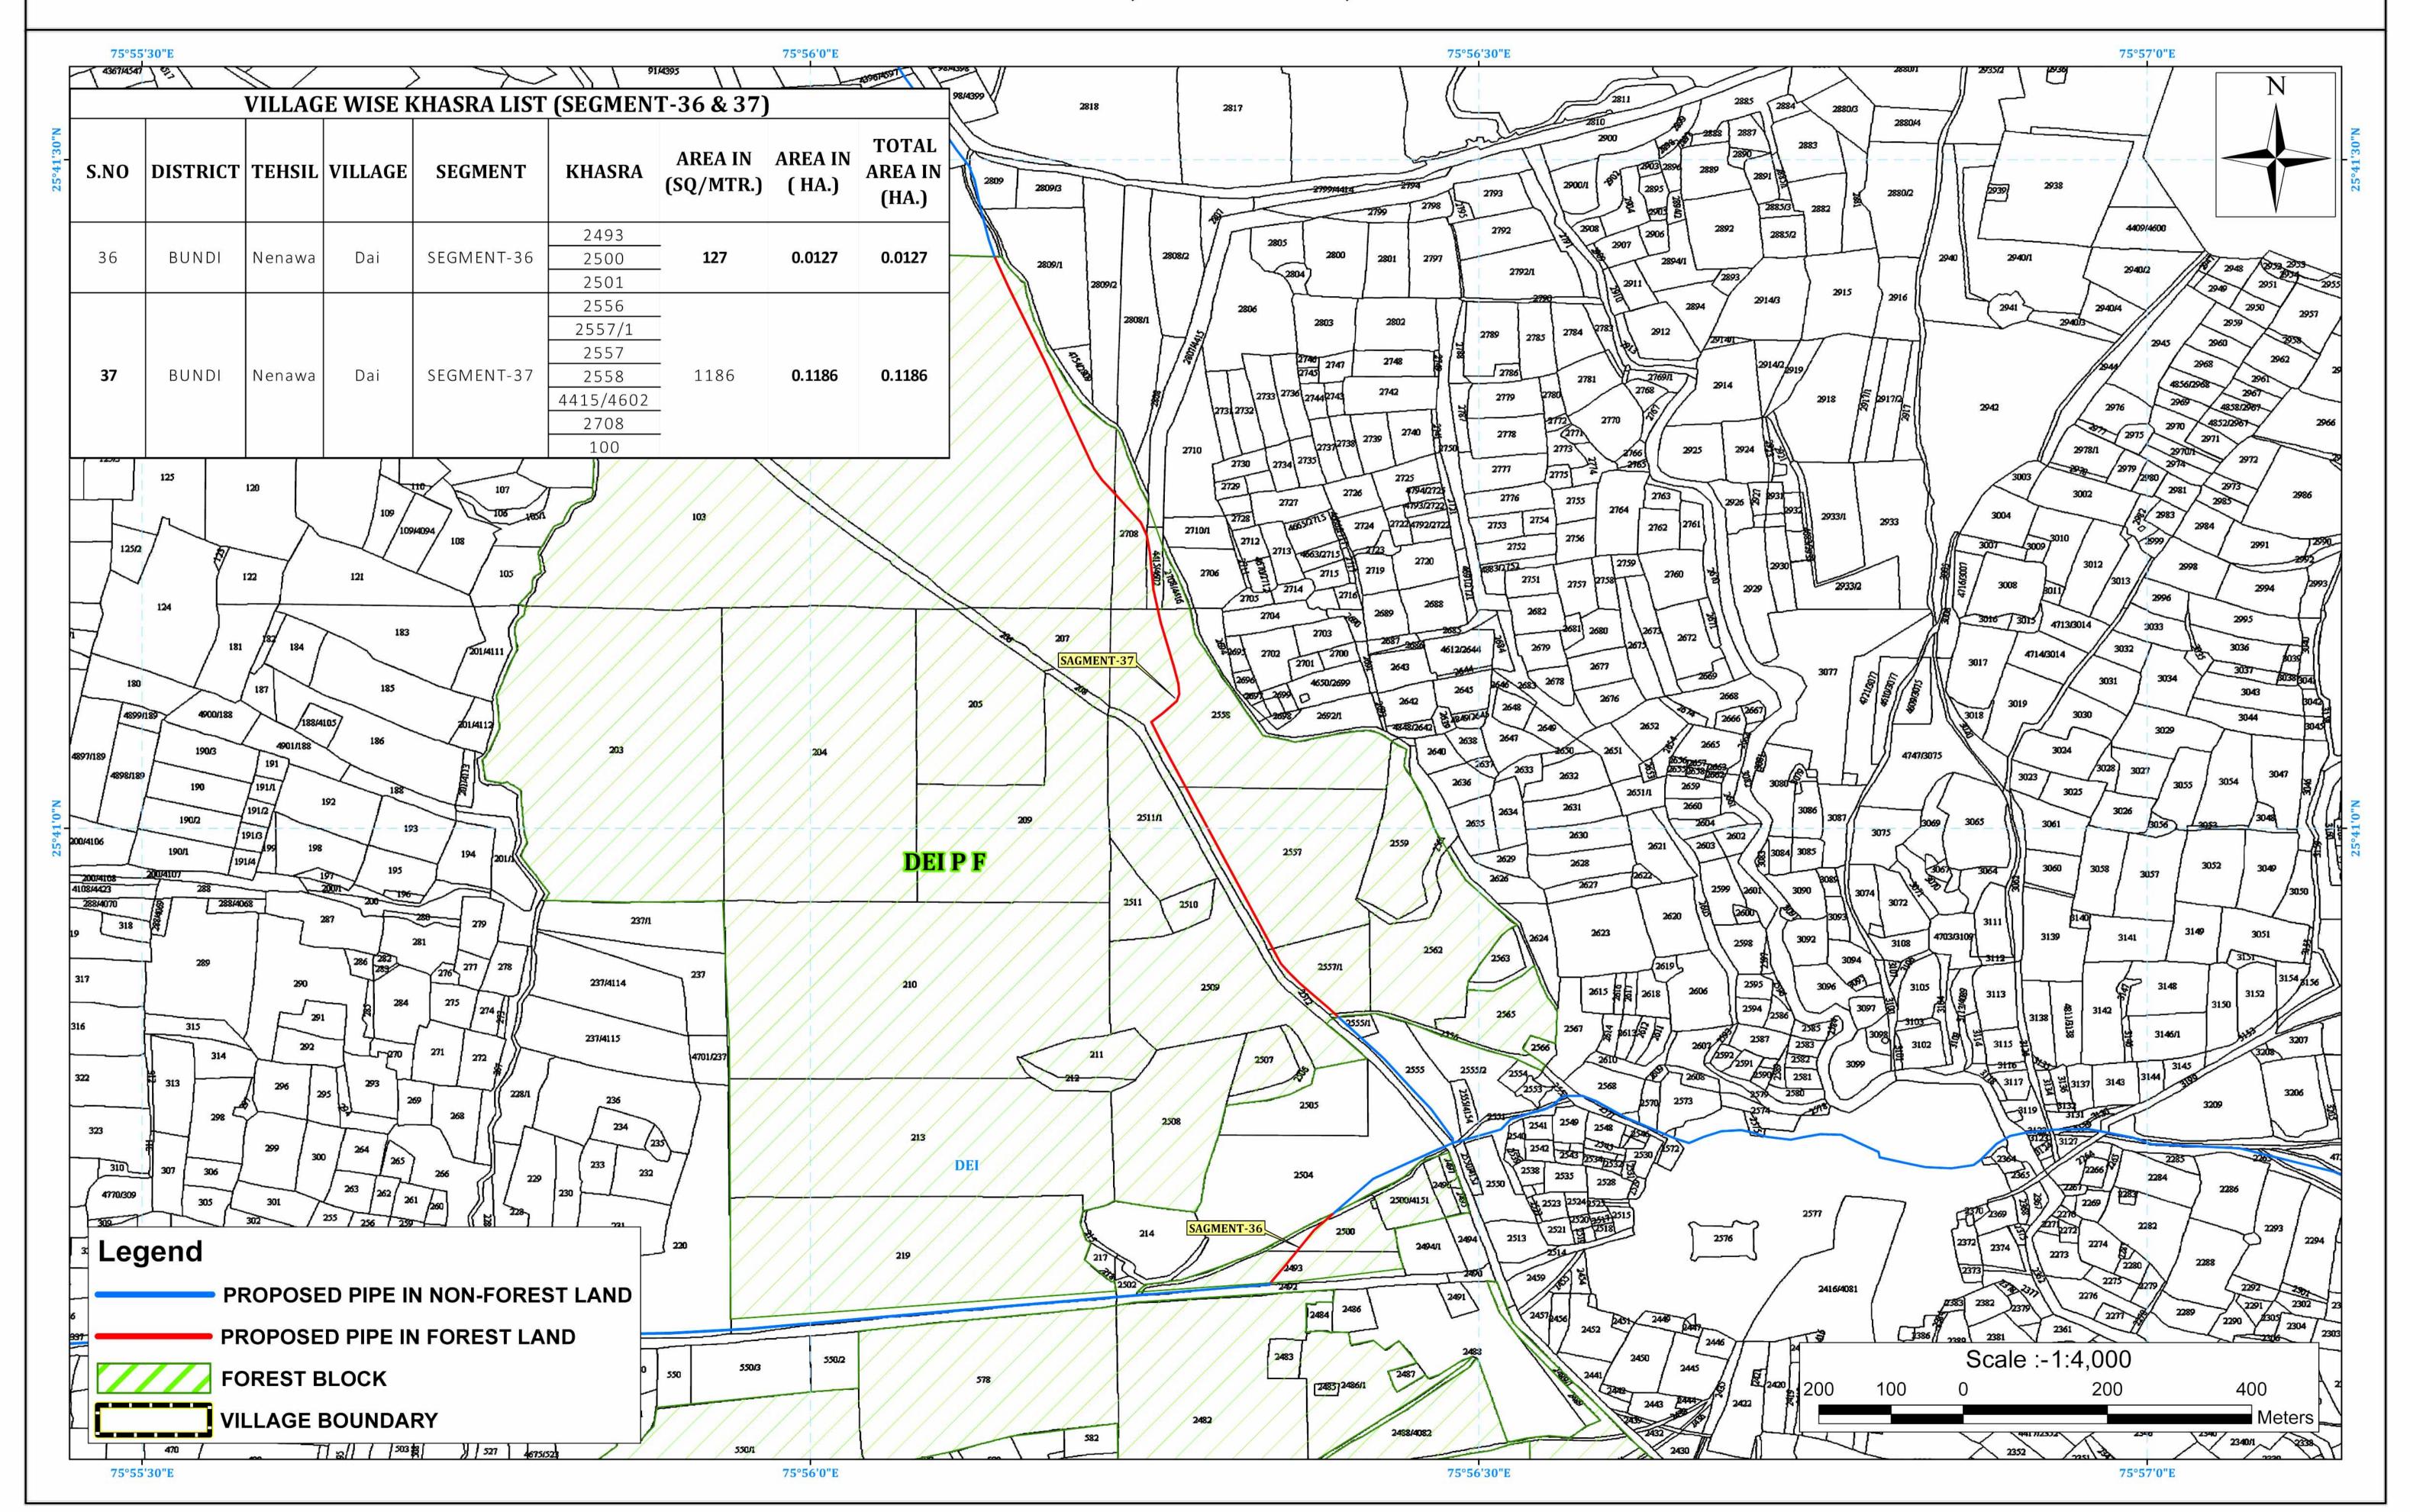

Ful Title of the Project : "Laying of Pipe Line Hindoli-Nainwa Water Supply Project District-Bundi From Chambal-Bhilwara WSP (PHASE-I) District -Bundi (Rajasthan)"

AT VILLAGE :- DEI, TEHSIL-NENAWA , DISTRICT:-BUNDI