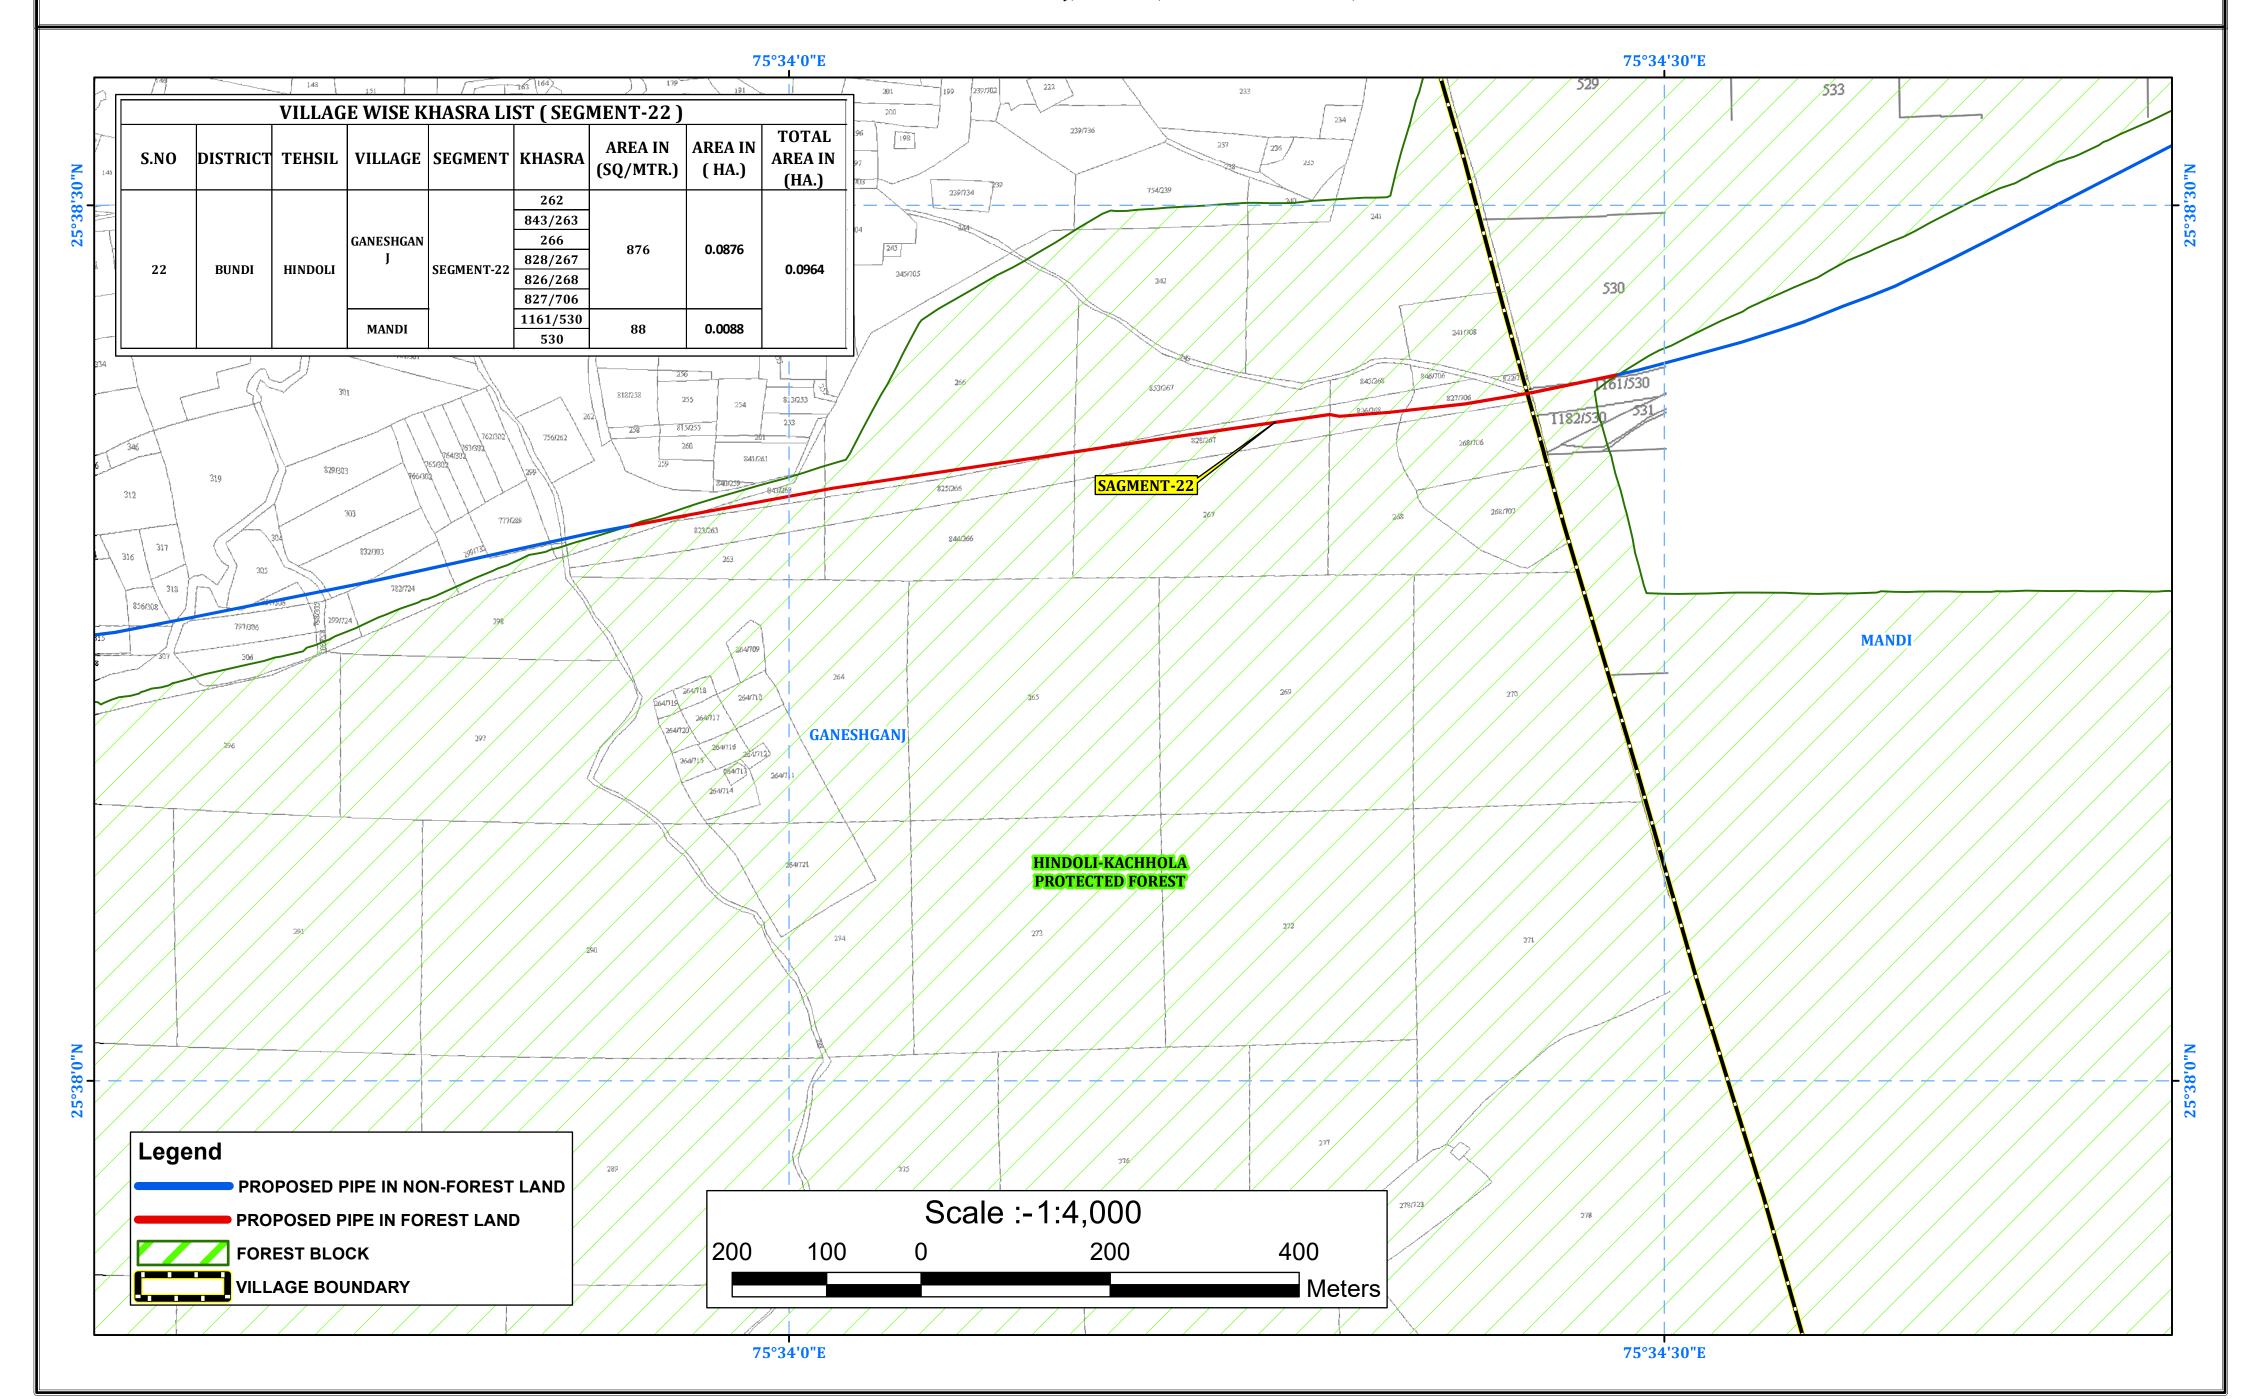

Ful Title of the Project : "Laying of Pipe Line Hindoli-Nainwa Water Supply Project District-Bundi From Chambal-Bhilwara WSP (PHASE-I) District -Bundi (Rajasthan)"

AT VILLAGE :- GANESHGANJ, MANDI, TEHSIL-HINDOLI, DISTRICT- BUNDI