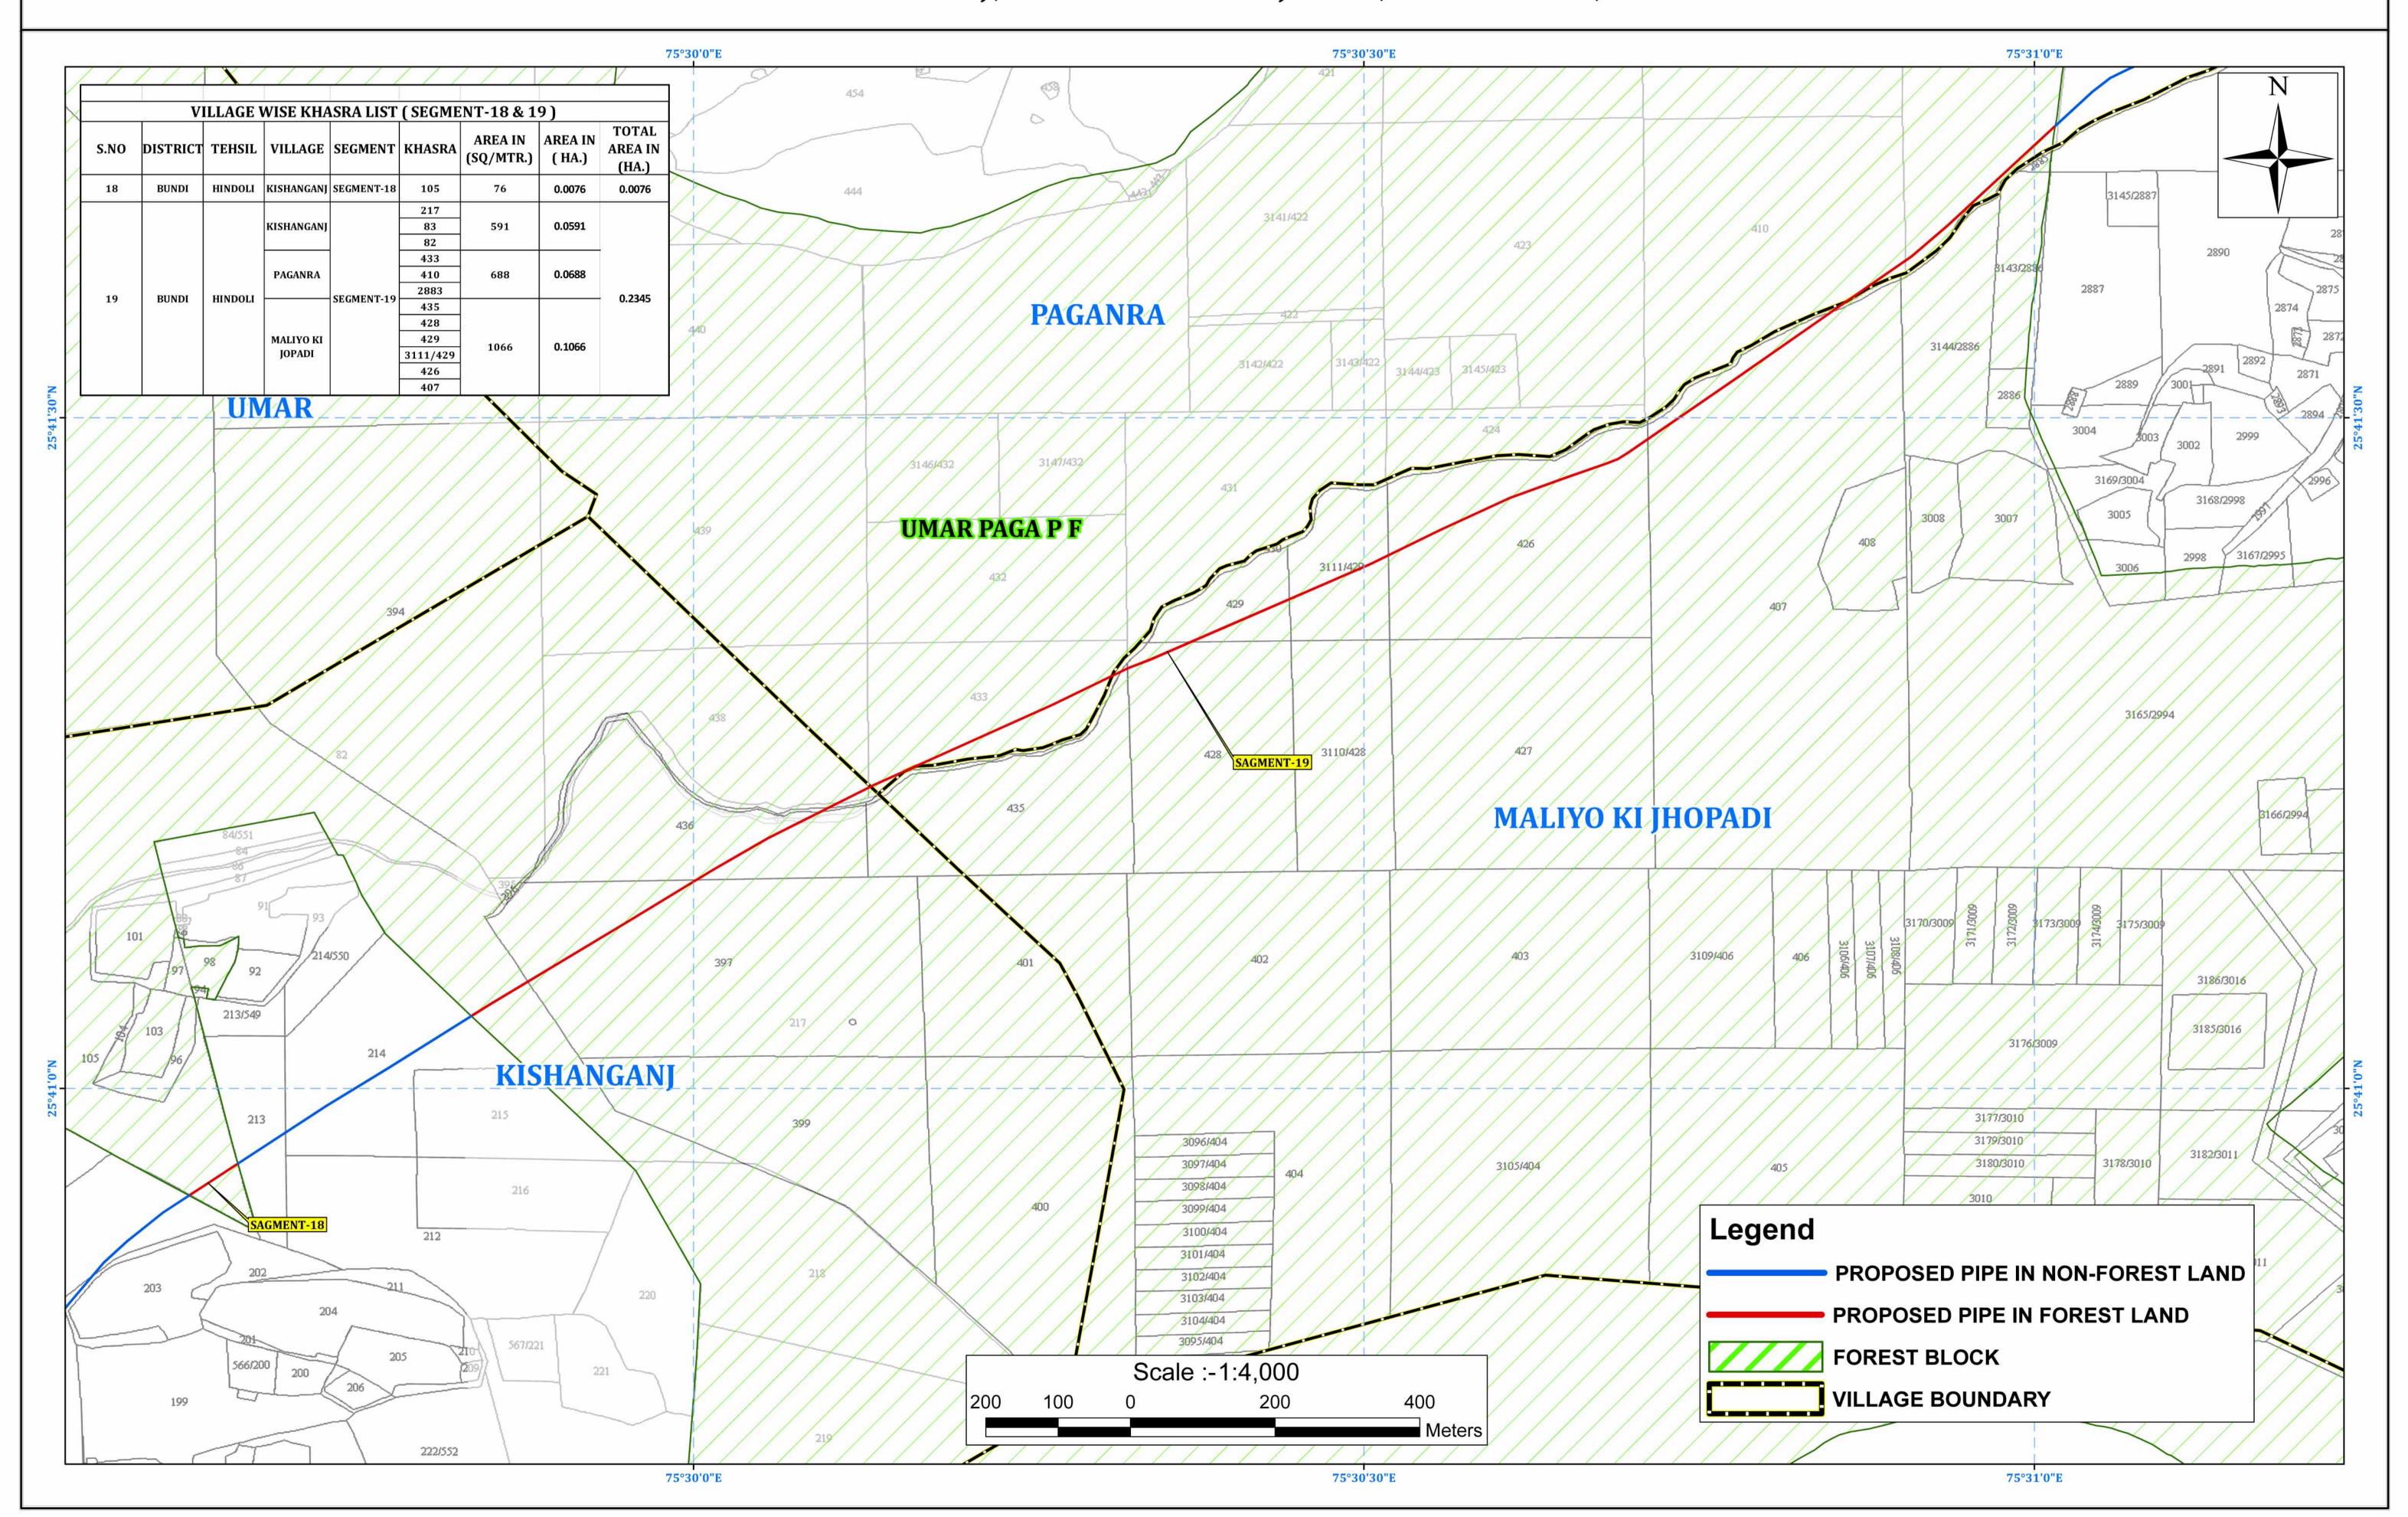

Ful Title of the Project : "Laying of Pipe Line Hindoli-Nainwa Water Supply Project District-Bundi From Chambal-Bhilwara WSP (PHASE-I) District -Bundi (Rajasthan)"

AT VILLAGE :- KISHANGANJ , PAGANRA & MALIYA KI JHOPADI, TEHSIL-HINDOLI , DISTRICT:-BUNDI