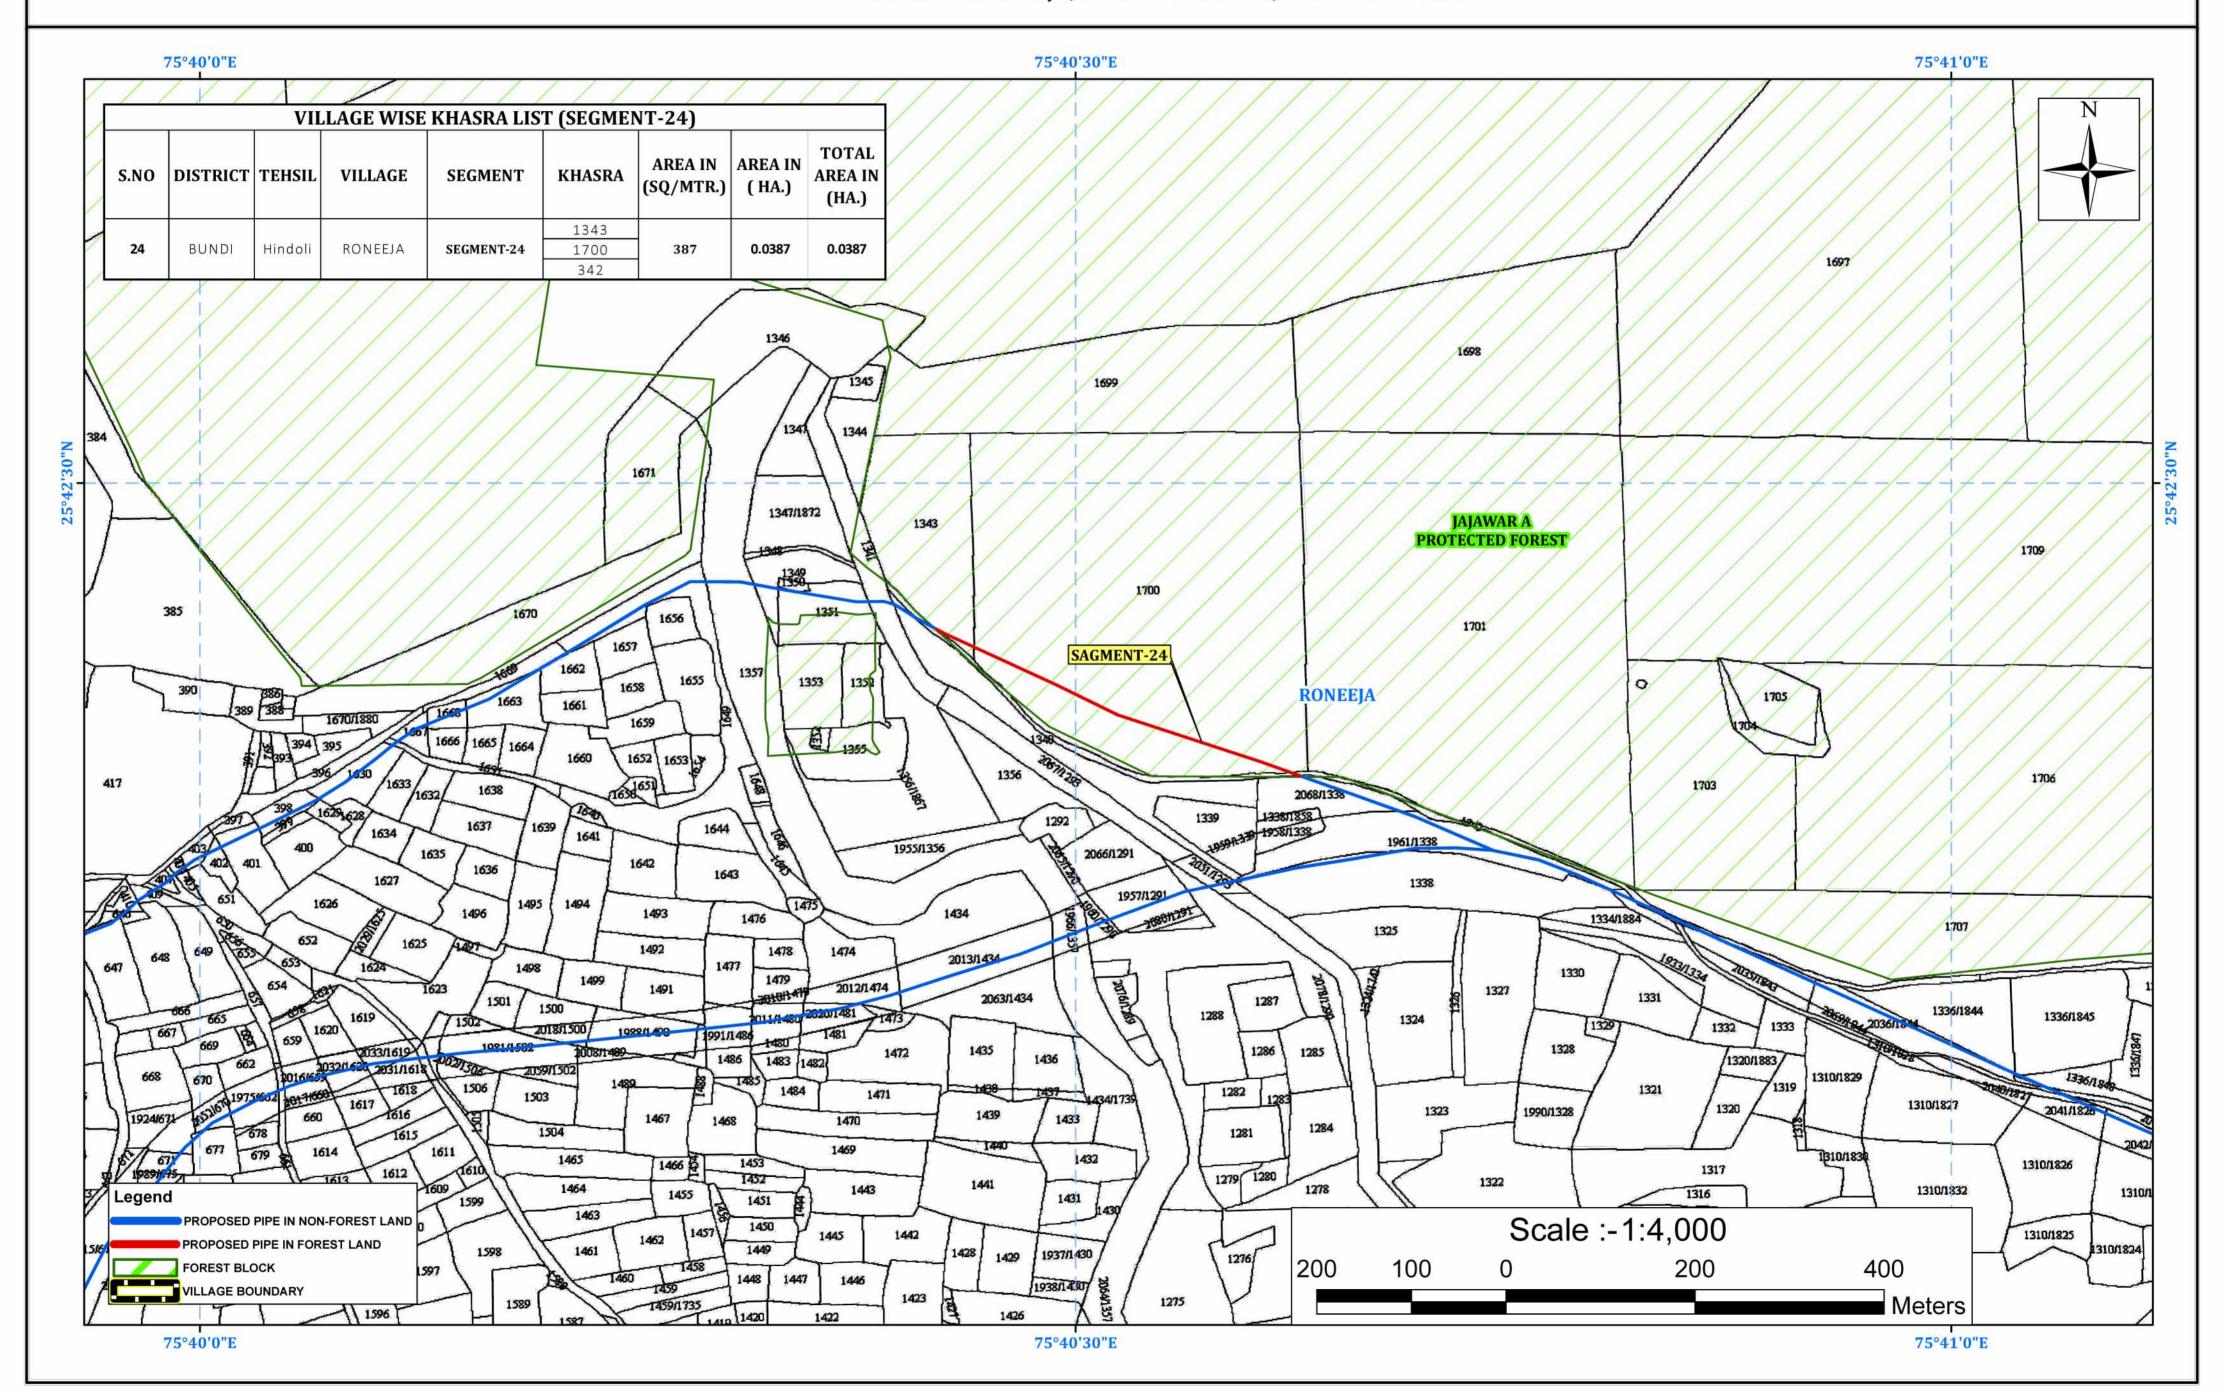

Ful Title of the Project : "Laying of Pipe Line Hindoli-Nainwa Water Supply Project District-Bundi From Chambal-Bhilwara WSP (PHASE-I) District -Bundi (Rajasthan)"

AT VILLAGE :- RONEEJA, TEHSIL- HINDOLI , DISTRICT:-BUNDI