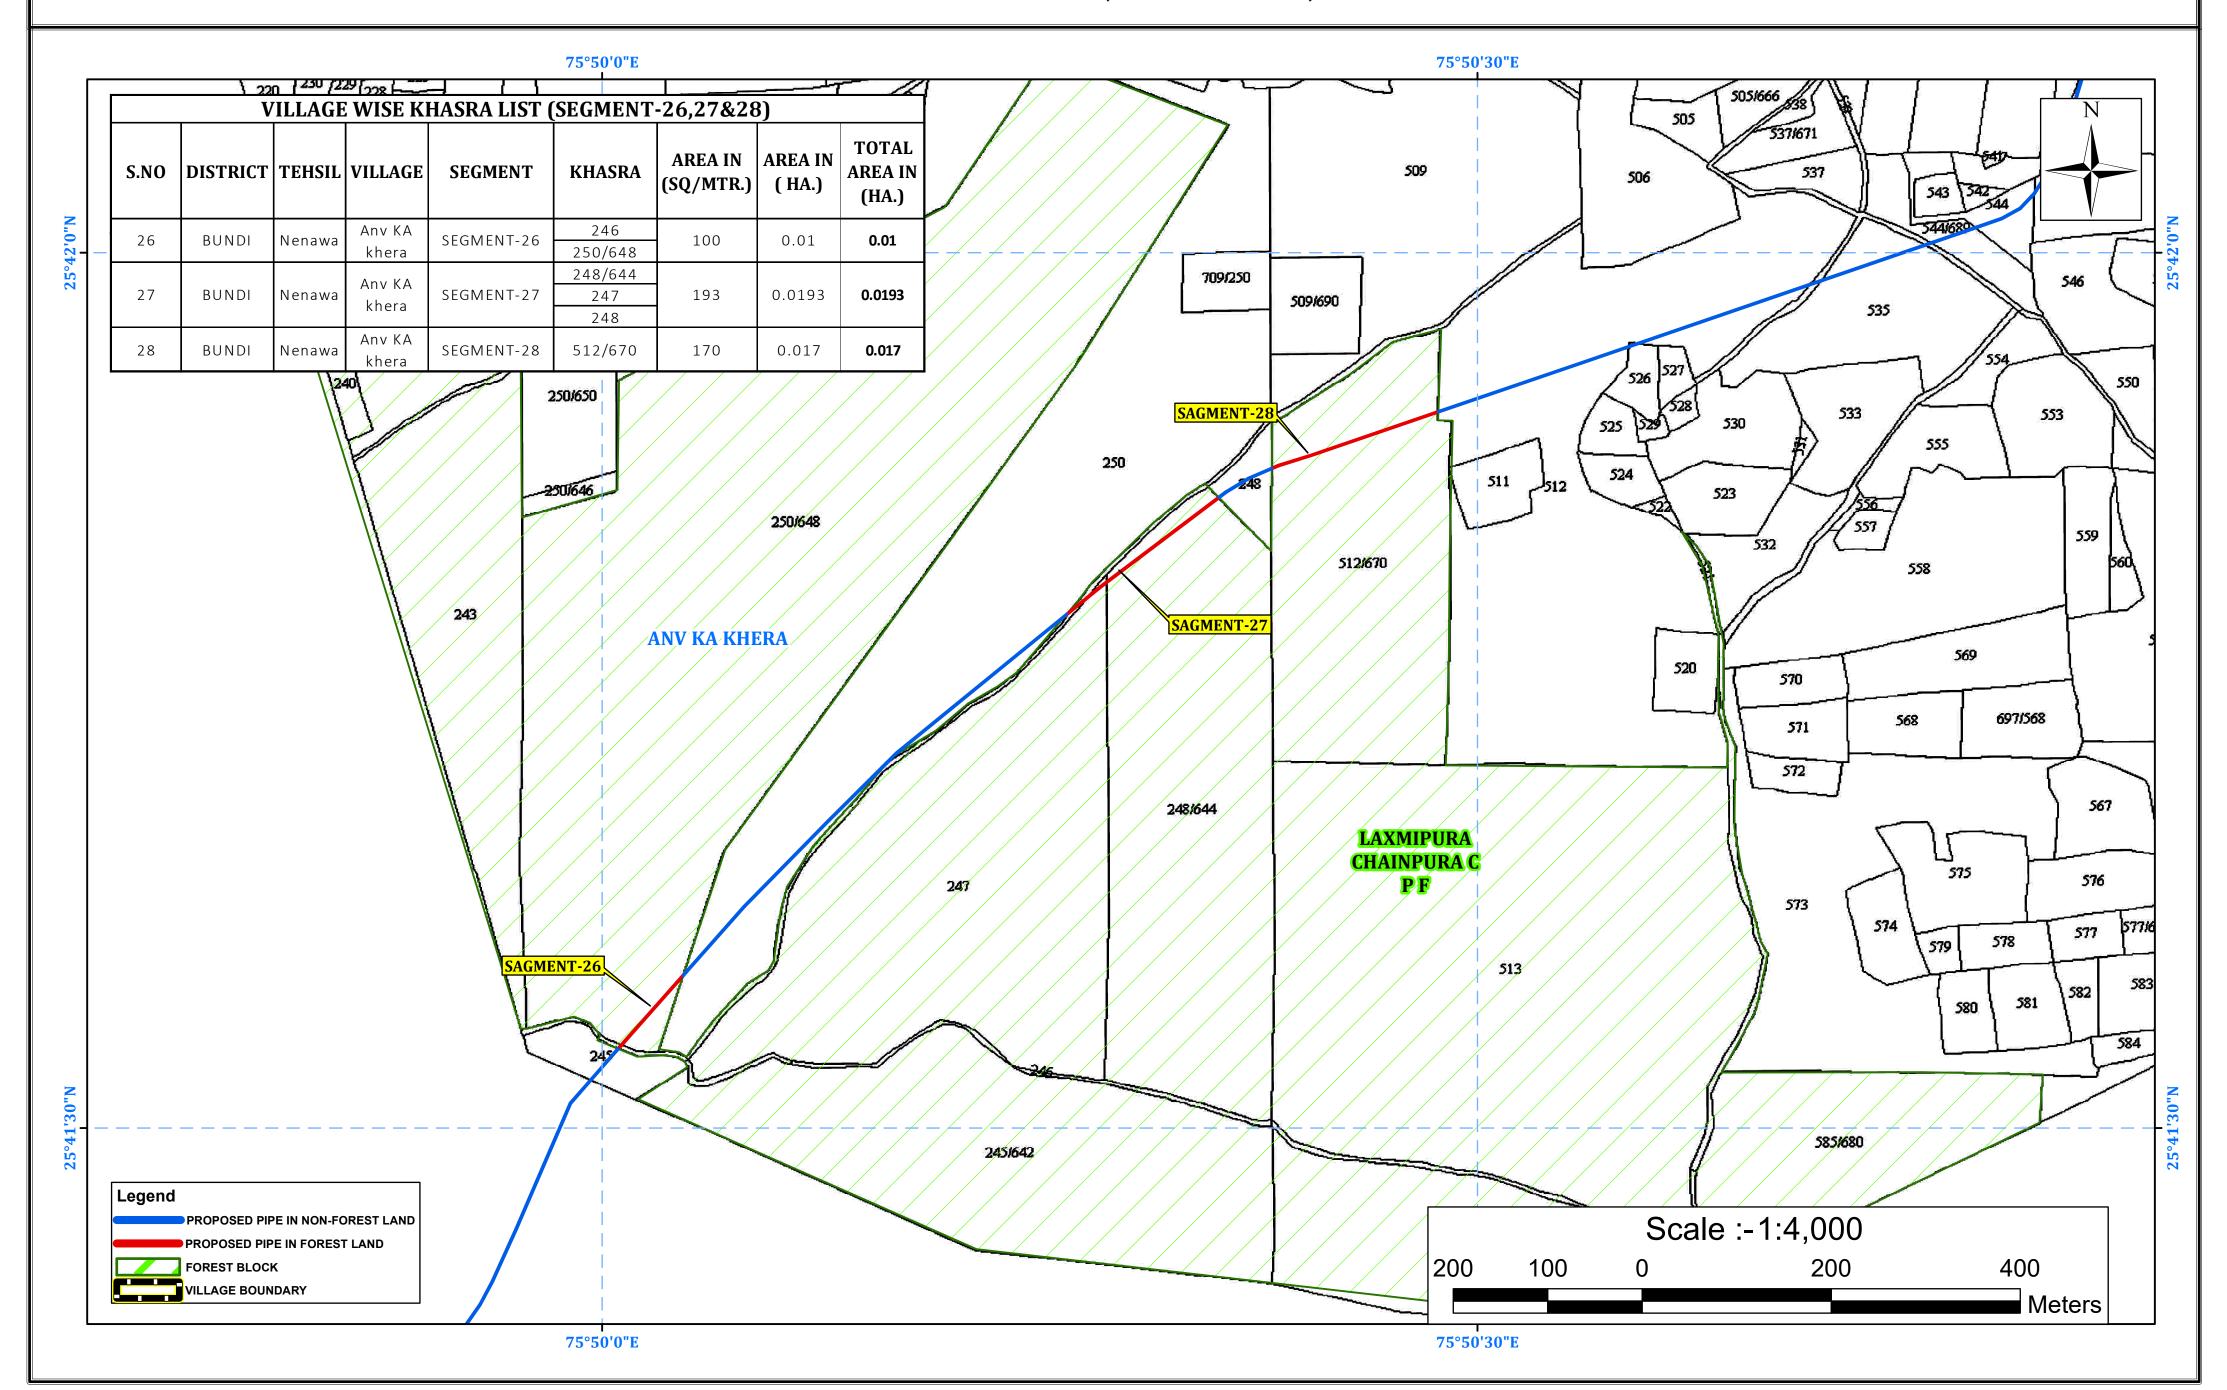

Ful Title of the Project : "Laying of Pipe Line Hindoli-Nainwa Water Supply Project District-Bundi From Chambal-Bhilwara WSP (PHASE-I) District -Bundi (Rajasthan)"

AT VILLAGE :- ANV KA KHERA, TEHSIL- NENAWA, DISTRICT:-BUNDI