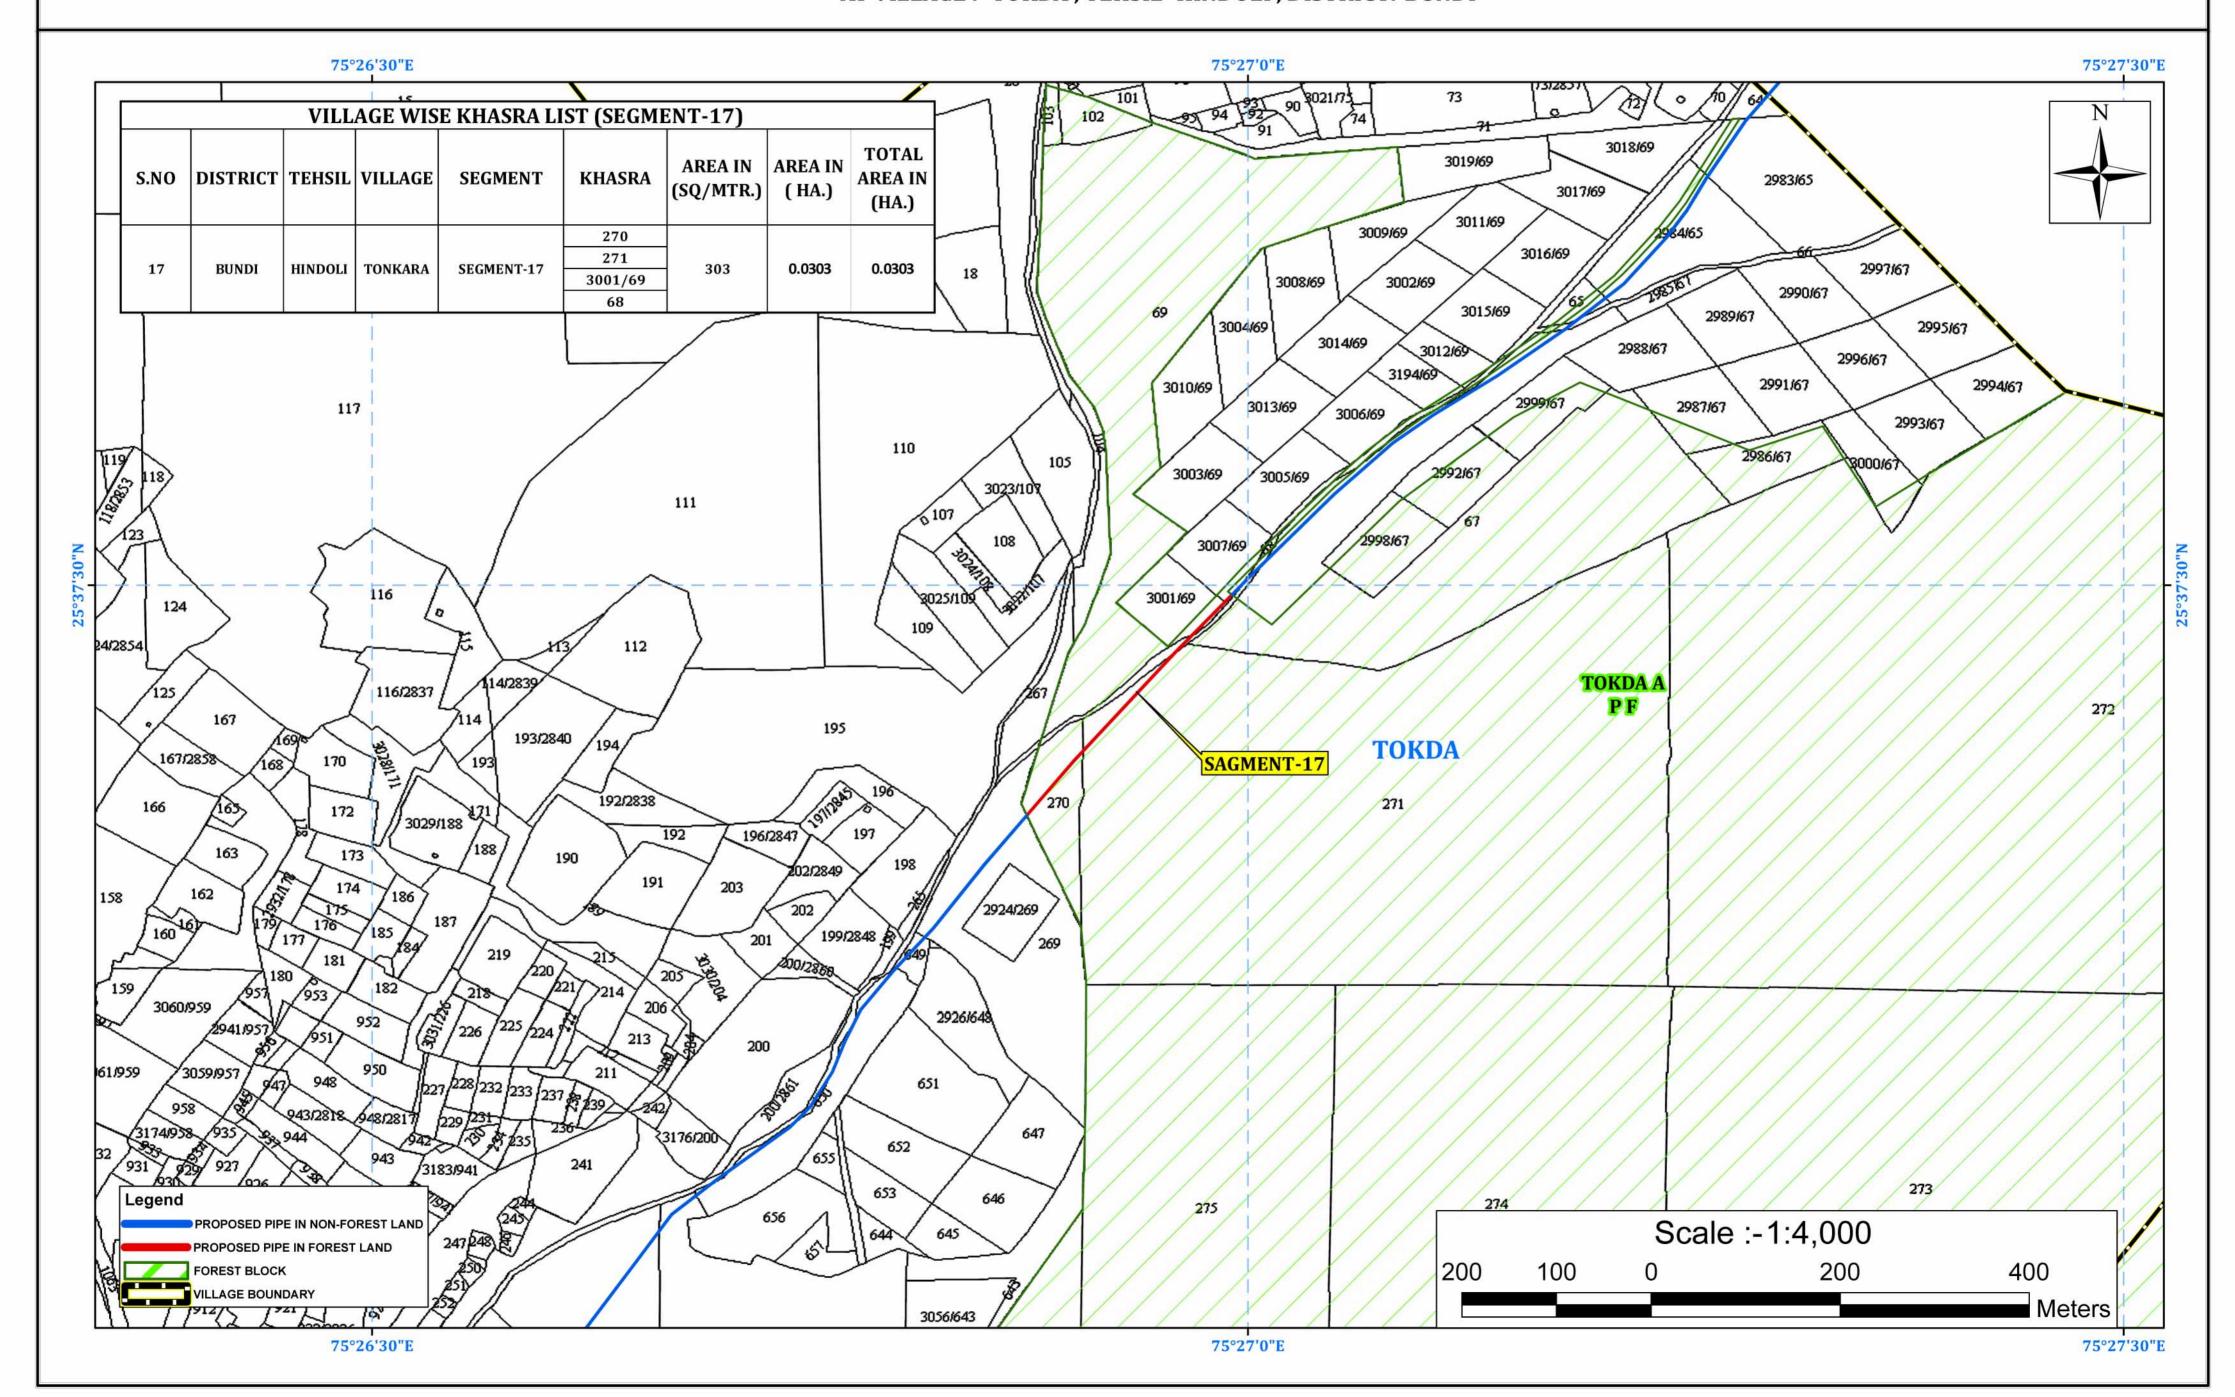

Ful Title of the Project: "Laying of Pipe Line Hindoli-Nainwa Water Supply Project District-Bundi From Chambal-Bhilwara WSP (PHASE-I) District -Bundi (Rajasthan)"

AT VILLAGE: TOKDA, TEHSIL- HINDOLI, DISTRICT:-BUNDI