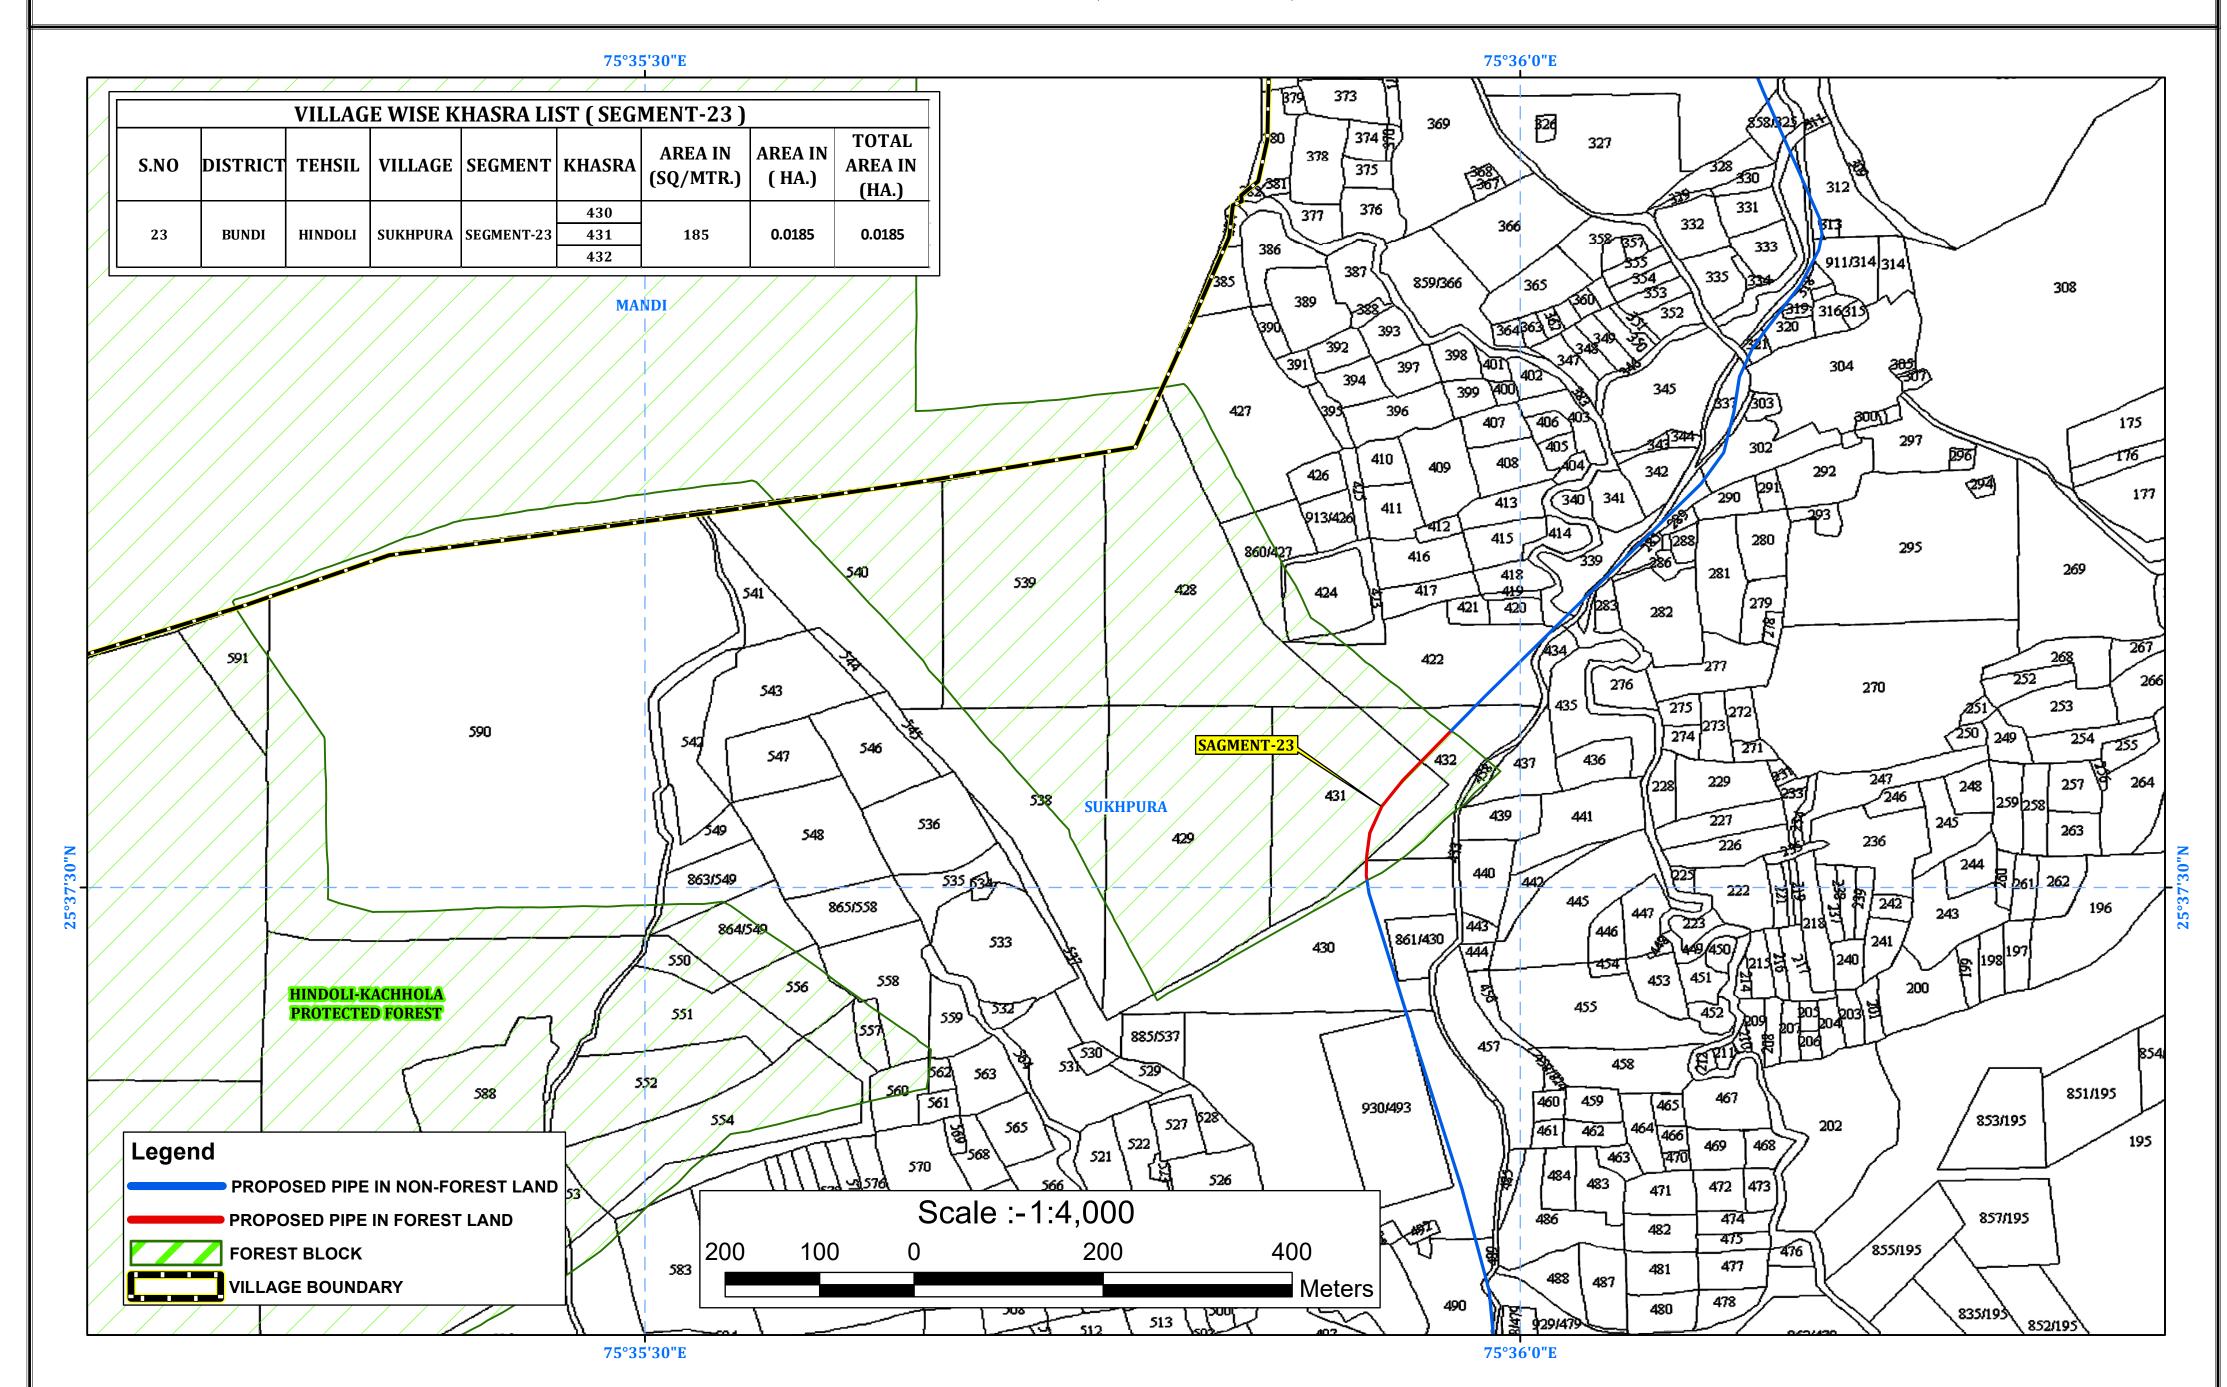

Ful Title of the Project : "Laying of Pipe Line Hindoli-Nainwa Water Supply Project District-Bundi From Chambal-Bhilwara WSP (PHASE-I) District -Bundi (Rajasthan)"

AT VILLAGE :- SUKHPURA, TEHSIL-HINDOLI, DISTRICT-BUNDI