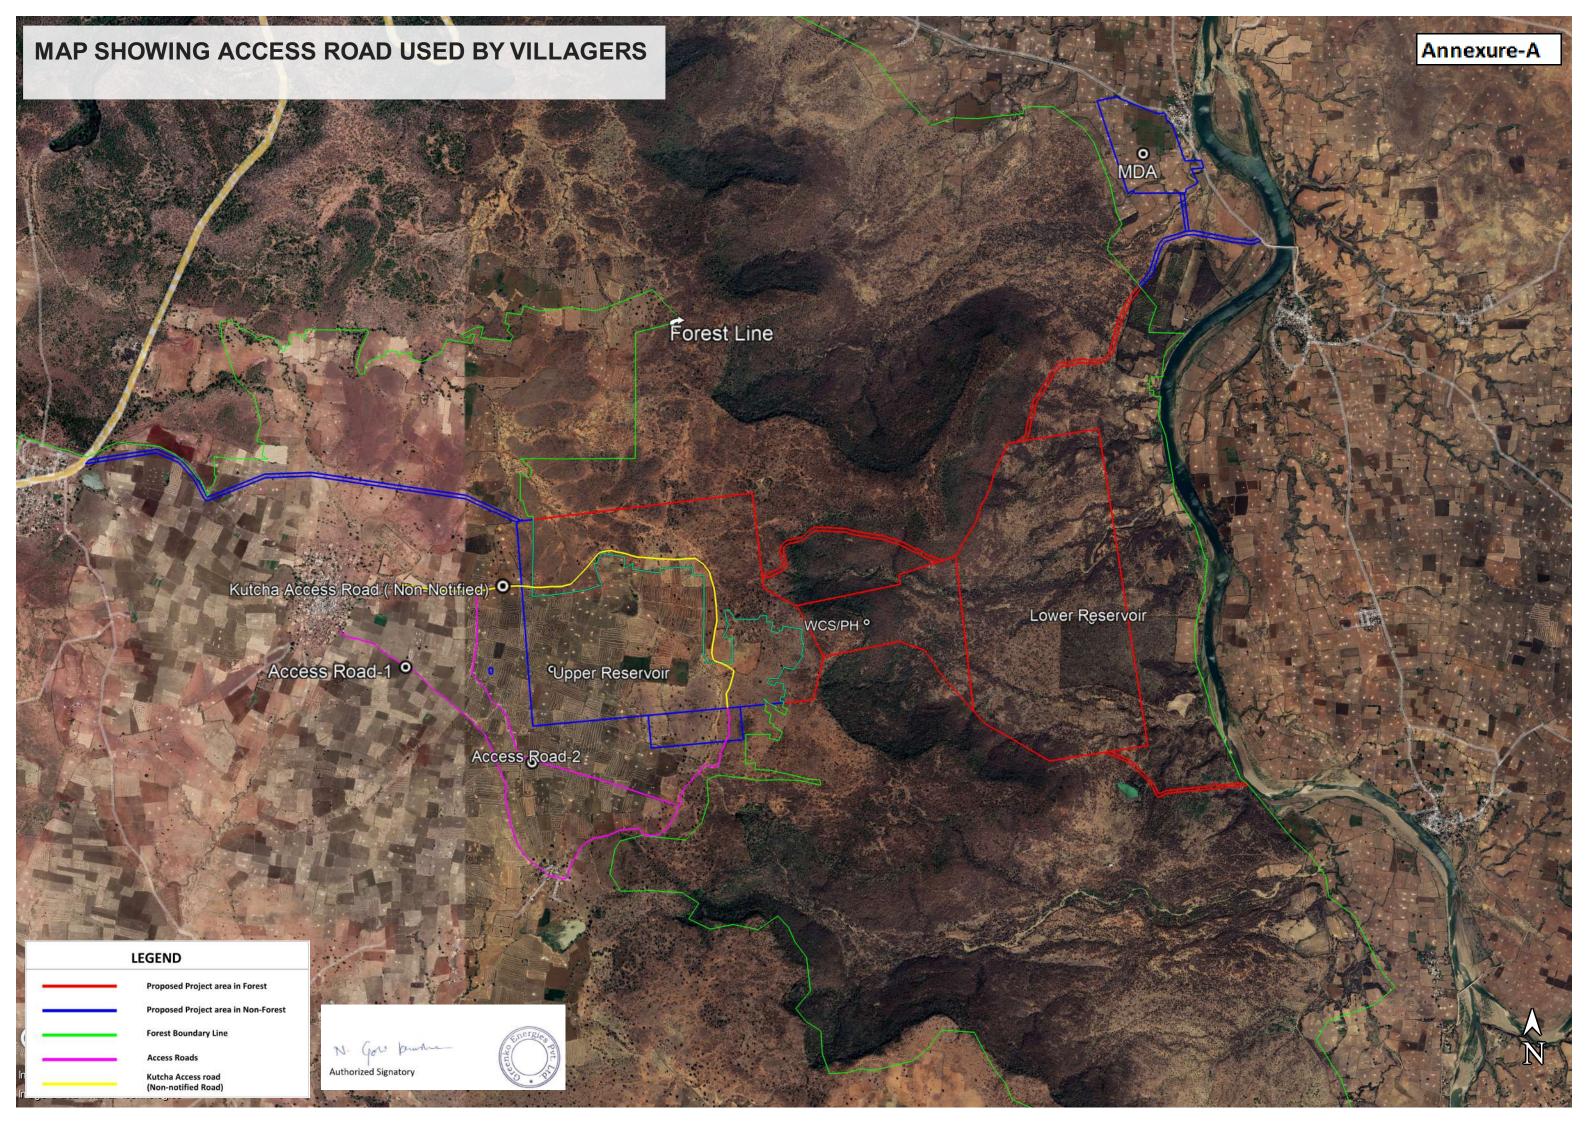

| S. No          | EDS                                                                                                                                                                                                                                                                                                                               | Reply                                                                                                                                                                                                                                                                                                                                                                                                                                                                                                  |
|----------------|-----------------------------------------------------------------------------------------------------------------------------------------------------------------------------------------------------------------------------------------------------------------------------------------------------------------------------------|--------------------------------------------------------------------------------------------------------------------------------------------------------------------------------------------------------------------------------------------------------------------------------------------------------------------------------------------------------------------------------------------------------------------------------------------------------------------------------------------------------|
| <b>S. No</b> 5 | As intimated earlier, a road is passing through the forest land wherein a component i.e. Upper Reservoir has been proposed. In this regard, a plan/ map showing the alternative roads which will be available for use by the villagers during & after completion of the project has not been submitted. This needs clarification. | <ul> <li>The Kutcha Road visible in Satellite imagery from Kaloni village to nearby agricultural lands passing through forest area is a temporary path/road being used by villagers. This is not a permanent road. However, after the private land acquisition is done for the project upper reservoir, this road will no longer be required.</li> <li>Apart from the above mentioned Kutcha Road, villagers use various access roads/routes (passing through non-forest/private lands) for</li> </ul> |
|                |                                                                                                                                                                                                                                                                                                                                   | accessibility as may be seen from the image enclosed at <b>Annexure-A</b> . In view of the above, due to project execution, accessibility of villagers will not be affected/obstructed.                                                                                                                                                                                                                                                                                                                |

## MAP SHOWING ACCESS ROAD USED BY VILLAGERS