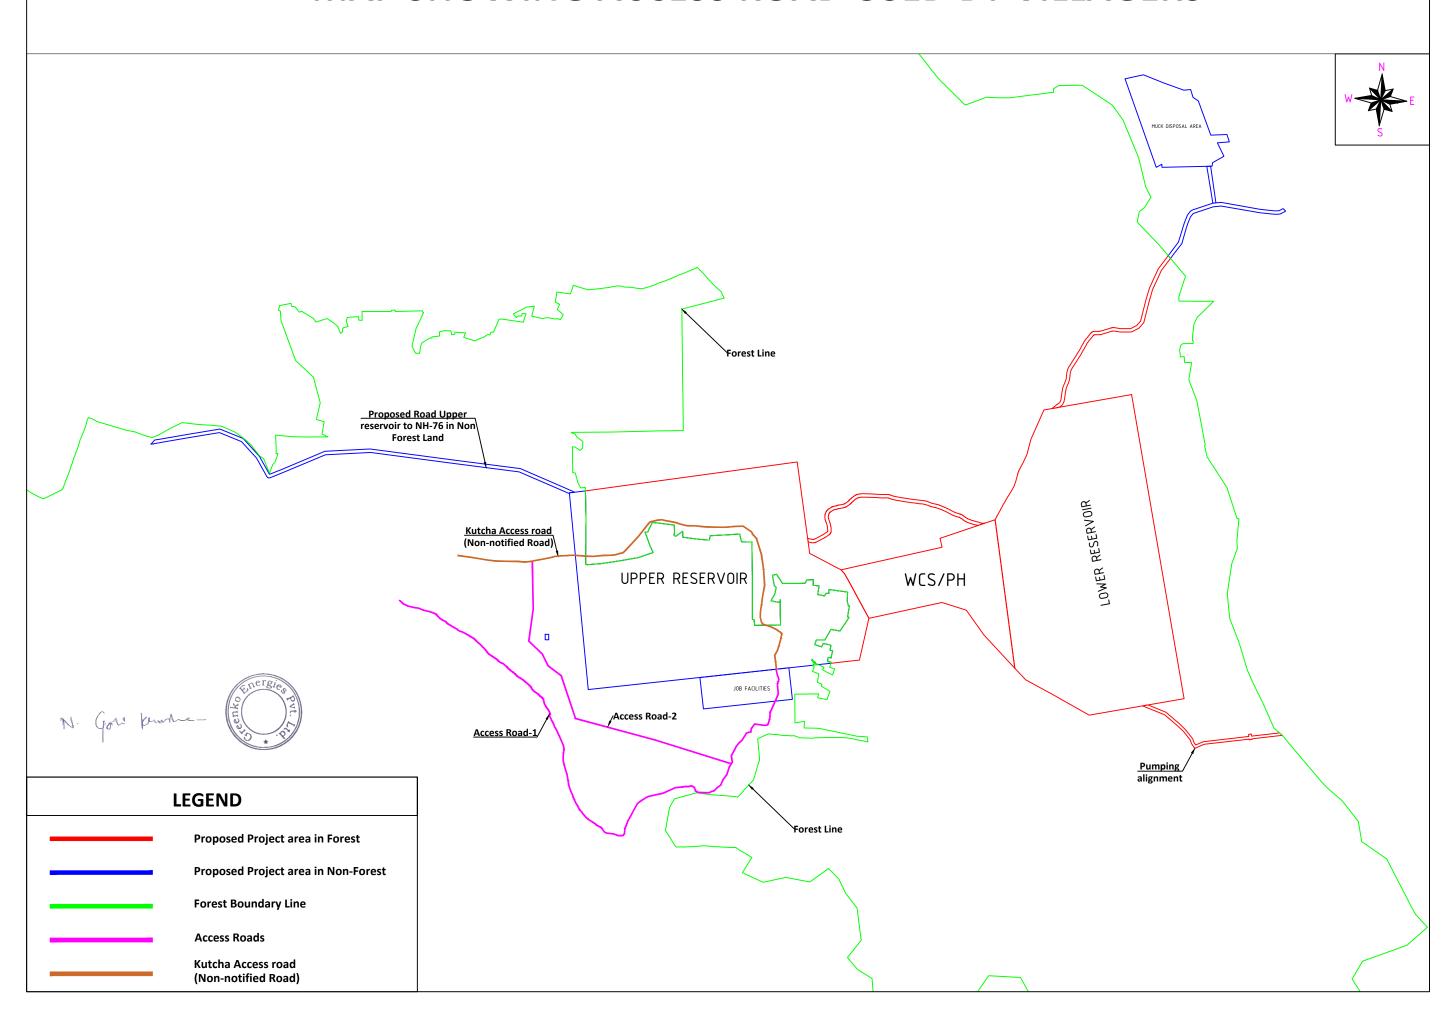

| S. No          | EDS                                                                                                                                                                                                                                                                                                                               | Reply                                                                                                                                                                                                                                                                                                                                                                                                                                                                                                  |
|----------------|-----------------------------------------------------------------------------------------------------------------------------------------------------------------------------------------------------------------------------------------------------------------------------------------------------------------------------------|--------------------------------------------------------------------------------------------------------------------------------------------------------------------------------------------------------------------------------------------------------------------------------------------------------------------------------------------------------------------------------------------------------------------------------------------------------------------------------------------------------|
| <b>S. No</b> 5 | As intimated earlier, a road is passing through the forest land wherein a component i.e. Upper Reservoir has been proposed. In this regard, a plan/ map showing the alternative roads which will be available for use by the villagers during & after completion of the project has not been submitted. This needs clarification. | <ul> <li>The Kutcha Road visible in Satellite imagery from Kaloni village to nearby agricultural lands passing through forest area is a temporary path/road being used by villagers. This is not a permanent road. However, after the private land acquisition is done for the project upper reservoir, this road will no longer be required.</li> <li>Apart from the above mentioned Kutcha Road, villagers use various access roads/routes (passing through non-forest/private lands) for</li> </ul> |
|                |                                                                                                                                                                                                                                                                                                                                   | accessibility as may be seen from the image enclosed at <b>Annexure-A</b> . In view of the above, due to project execution, accessibility of villagers will not be affected/obstructed.                                                                                                                                                                                                                                                                                                                |

## MAP SHOWING ACCESS ROAD USED BY VILLAGERS