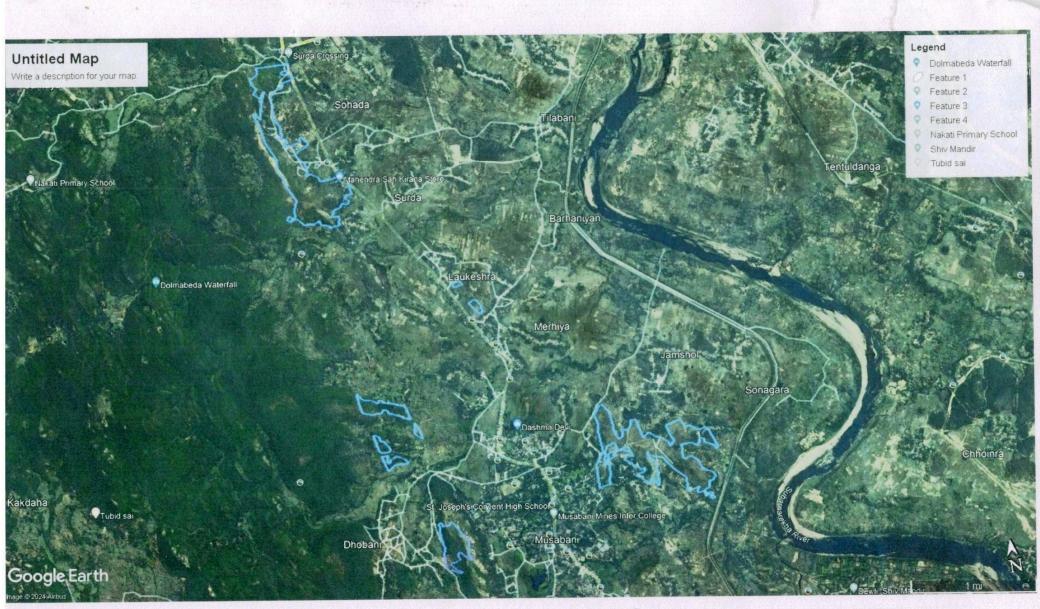

| Reply                                                                                                                                                                                                                                                                                                                                                                                                                                                                                                                                                         | Attachment                                                                                                                                                                                                                                                                                                                                                                                                                                                                                                                                                                                                                                                                                                                                                                                                                                                                                                                                                                                                                |  |
|---------------------------------------------------------------------------------------------------------------------------------------------------------------------------------------------------------------------------------------------------------------------------------------------------------------------------------------------------------------------------------------------------------------------------------------------------------------------------------------------------------------------------------------------------------------|---------------------------------------------------------------------------------------------------------------------------------------------------------------------------------------------------------------------------------------------------------------------------------------------------------------------------------------------------------------------------------------------------------------------------------------------------------------------------------------------------------------------------------------------------------------------------------------------------------------------------------------------------------------------------------------------------------------------------------------------------------------------------------------------------------------------------------------------------------------------------------------------------------------------------------------------------------------------------------------------------------------------------|--|
| The screenshot of KML file for earlier diverted 189.74 Ha of forest land seen in 'Google Earth' is being submitted in PARIVESH 1.0 as an attachment.  As the screen for reply of EDS in PARIVESH 1.0 does not facilitate for uploading KMI file as an attachment, which is evident from                                                                                                                                                                                                                                                                       | Screenshot of polygons for earlier diverted 189.74 Ha of forest land seen in 'Google Earth'                                                                                                                                                                                                                                                                                                                                                                                                                                                                                                                                                                                                                                                                                                                                                                                                                                                                                                                               |  |
| the reply of NIC on 14.02.2024 in 'Resolved remarks' column in 'Complaint Resolution Details' against the complaint of UA on 13.02.2024 in PARIVESH Complaint Management System.                                                                                                                                                                                                                                                                                                                                                                              | 2.NIC remarks dated<br>14.02.2024 in<br>complaint Resolution<br>Details                                                                                                                                                                                                                                                                                                                                                                                                                                                                                                                                                                                                                                                                                                                                                                                                                                                                                                                                                   |  |
| Further, in respect of KML file of compensatory afforestation land, it is submitted that Hindustan Copper Limited (UA) deposited a sum of Rs. 15,19,680/- on dated 11.04.1998 towards Penal Compensatory Afforestation (PCA) over degraded forest land as per the provision of Stage II (Final) approval vide letter no. 8-64/1993-FC dated 15.05.1998 and as such, no compensatory afforestation land was involved in this proposal.  Further, as compliance of above said query, Pen drives containing the KML file of earlier diverted 189.74 ha of forest |                                                                                                                                                                                                                                                                                                                                                                                                                                                                                                                                                                                                                                                                                                                                                                                                                                                                                                                                                                                                                           |  |
|                                                                                                                                                                                                                                                                                                                                                                                                                                                                                                                                                               | The screenshot of KML file for earlier diverted 189.74 Ha of forest land seen in 'Google Earth' is being submitted in PARIVESH 1.0 as an attachment.  As the screen for reply of EDS in PARIVESH 1.0 does not facilitate for uploading KML file as an attachment, which is evident from the reply of NIC on 14.02.2024 in 'Resolved remarks' column in 'Complaint Resolution Details' against the complaint of UA on 13.02.2024 in PARIVESH Complaint Management System.  (Snapshot of the same is enclosed in attachment)  Further, in respect of KML file of compensatory afforestation land, it is submitted that Hindustan Copper Limited (UA) deposited a sum of Rs. 15,19,680/- on dated 11.04.1998 towards Penal Compensatory Afforestation (PCA) over degraded forest land as per the provision of Stage II (Final) approval vide letter no. 8-64/1993-FC dated 15.05.1998 and as such, no compensatory afforestation land was involved in this proposal.  Further, as compliance of above said query, Pen drives |  |