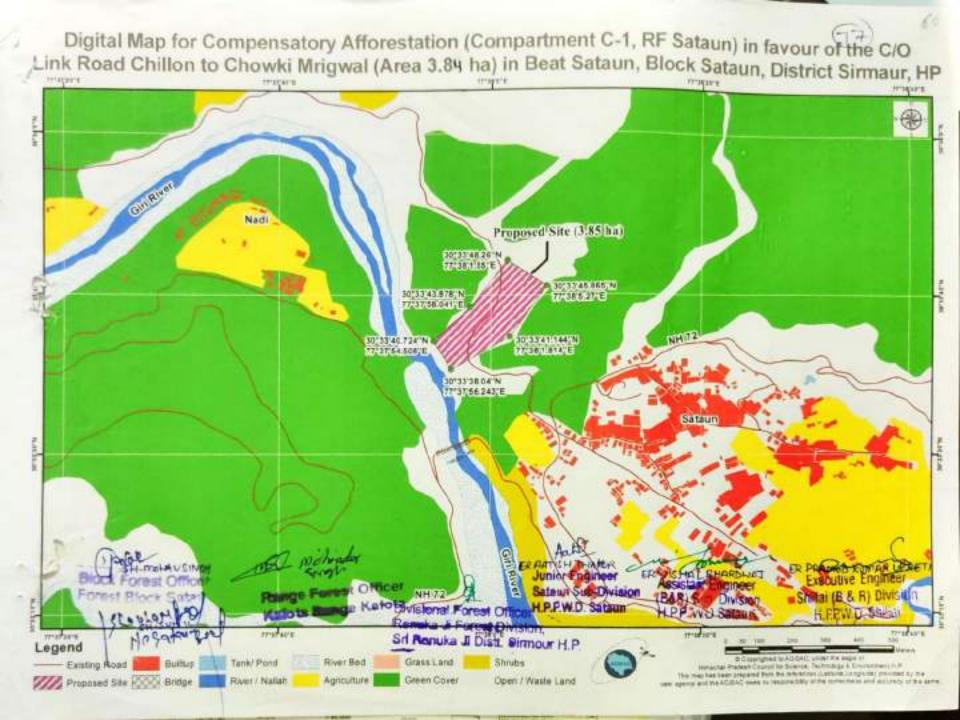

1. Proposal No.

: FP/HP/ROAD/48987/2020

2. Proposal Name

C/O CHILLON TO CHOWKIMRIGWAL

ROAD KM 0/00 TO 8/00

3. Category of the

Proposal

: Road

4. Date of Submission : 23/08/2020

5. Name of the Applicant with Contact Details

Name

: PRAMOD

Mobile No.

9418483712

State

: Himachal Pradesh

: Sirmaur

District

Pincode

: 173027

6. Area Applied (ha.) : 1.92

The proposal will be examined by the Nodal Officer, Forest (Conservation) Act, 1980 to assess its completeness.

> Executive Engineer (System Administrator) HPPWD Shillai Division

SHILLAI

\*\*\* This is a system generated email, please do not reply. \*\*\*

Executive Engineer HPPWD Shillai Division SHILLAI

File No. : \_

| Date | of Proposal:                                                                                                   |                                                                                                                                                                                                                                                                                                                                                                                                                                                                                                                                                                                                                                                                                    |
|------|----------------------------------------------------------------------------------------------------------------|------------------------------------------------------------------------------------------------------------------------------------------------------------------------------------------------------------------------------------------------------------------------------------------------------------------------------------------------------------------------------------------------------------------------------------------------------------------------------------------------------------------------------------------------------------------------------------------------------------------------------------------------------------------------------------|
|      |                                                                                                                | FORM-A                                                                                                                                                                                                                                                                                                                                                                                                                                                                                                                                                                                                                                                                             |
|      | orities                                                                                                        | under section 2 of the proposal by the State Government and other PART-I  IP BY USER AGENCY)                                                                                                                                                                                                                                                                                                                                                                                                                                                                                                                                                                                       |
| 1    | Project Details:  i) Short narrative of the Proposal and project/scheme for which the Forest land is required. | The C/O CHILLON TO CHOKIMRGWAL ROAD KM 0/00 TO 8/00 bifurcate from Lasldhang Paonta Ronhat Rohru (NH-707) at RD 23/00. The total length of the road is 8.0 KM, which will connect village namely Tikker, Kuner, Kakvadi, Bag and Chokimirgwal. At present there is no link road to these villages except Choki Mirgwal.                                                                                                                                                                                                                                                                                                                                                            |
|      | ii) Map showing the<br>required forest land,<br>boundary of adjoining<br>forest on a 1: 50000 scale<br>map.    | Area required for division 1.92 Hact.                                                                                                                                                                                                                                                                                                                                                                                                                                                                                                                                                                                                                                              |
|      | iii) Cost of the Project                                                                                       | Rs. 1200 Lakhs for the construction of this road                                                                                                                                                                                                                                                                                                                                                                                                                                                                                                                                                                                                                                   |
|      | iv) Justification for locating the project in forest area                                                      | In Sirmour District, land other than forest land is not available i.e. owing to settlement which declares all land outside private ownership as protected and class-III forest. However the alignment has been decided in such a way that overall number of trees are less and least damage is caused to the forest as compared to other alignment. Other alignments were ignored due to very high adverse impact in the form of potential destabilization of the area beside generating huge quality of unserviceable debris/muck and involving more forest area for construction of road and more length of the road. Three alternate alignments were explored for this purpose. |
|      | v) Cost benefit analysis (to<br>be enclosed)                                                                   | Area is less than 5 ha., hence not applicable,                                                                                                                                                                                                                                                                                                                                                                                                                                                                                                                                                                                                                                     |
|      | vi) Employment likely to be<br>generated                                                                       | Permanent EmploymentZero(0)  Temporary Employment will be 36500 Man days Approx.                                                                                                                                                                                                                                                                                                                                                                                                                                                                                                                                                                                                   |
| 2    | Purpose wise break up of<br>the total land required                                                            | 1. Private Land = 1.698 ha. 2. Samlat Land = 1.182 ha. 3. Forest Land = 1.76 ha.                                                                                                                                                                                                                                                                                                                                                                                                                                                                                                                                                                                                   |

#### PART-II

(To be filled by the concerned Deputy Conservator of Forest)

| ١.   | Location of the project/Scho                                                                                                                                                                                           | eme                                                                                                                                                    |  |  |
|------|------------------------------------------------------------------------------------------------------------------------------------------------------------------------------------------------------------------------|--------------------------------------------------------------------------------------------------------------------------------------------------------|--|--|
|      | State/Union Territory:                                                                                                                                                                                                 | Himachal Pradesh                                                                                                                                       |  |  |
| i,   | District                                                                                                                                                                                                               | Simour                                                                                                                                                 |  |  |
| ii.  | Forest Division                                                                                                                                                                                                        | Renuka Ji                                                                                                                                              |  |  |
| V    | Area of Forest Land proposed for diversion (in ha.)                                                                                                                                                                    | 1.92 Ha.                                                                                                                                               |  |  |
| ¥.   | Legal status of the Forest                                                                                                                                                                                             | Reserve Forest                                                                                                                                         |  |  |
| vi   | Density of vegetation                                                                                                                                                                                                  | 0.5                                                                                                                                                    |  |  |
| vii. | Species-wise (Scientific names) and diameter class-wise enumeration of trees to be enclosed                                                                                                                            | Attached in check list No. 15                                                                                                                          |  |  |
| viii | Brief note on vulnerability of the forest area to erosion                                                                                                                                                              | Moderate vulnerable                                                                                                                                    |  |  |
| ix   | Approximate the distance of proposed site for diversion<br>from the boundary of forests                                                                                                                                | Located within forest land<br>inside forest boundary                                                                                                   |  |  |
| x    | Whether forms part of a nation park, wildlife sanctuary,<br>biosphere reserve, tiger reserve, elephant corridor, etc.<br>(if so, the details of the area, and comments of the Chief<br>Wildlife Warden to be annexed). | No.                                                                                                                                                    |  |  |
| XL   | Whether any rare/endangered/ unique species of flora<br>and fauna found in the area of no details thereof.                                                                                                             | No.                                                                                                                                                    |  |  |
| NII  | Whether any protected archaeological/heritage<br>site/defense establishment or any other important<br>monument is located in the area. If so, the details thereof<br>with NOC from competent authority                 | No.                                                                                                                                                    |  |  |
| 3.   | whether the requirement of forest land as proposed by<br>the user agency in col. 2 of part -1 is unavoidable and<br>barest minimum for the project, if no, recommended<br>area item-wise with details of alternatives. | The proposed land is required for the construction of scheme is unavoidable and bare minimum                                                           |  |  |
|      | been carried out (Yes/No). If yes, details of the same including period of work done, action taken against the erring officials. Whether work done in violation is still in progress. No violation has been do.        | No.                                                                                                                                                    |  |  |
| 4    |                                                                                                                                                                                                                        |                                                                                                                                                        |  |  |
| i.   | Details of non-forest area/degraded forest area identified for compensatory afforestation, its distance from adjoining forest, number of patches, size of each patch.                                                  | Attached in check list No. 18  No, non-forest area available CA Joint certificate of &DFO will be obtained a submitted with FRA certific which already |  |  |
| ii   | Map showing non-forest/degraded forest area identified<br>for compensatory afforestation and adjoining forest<br>boundaries.                                                                                           | check list a (detail given in                                                                                                                          |  |  |