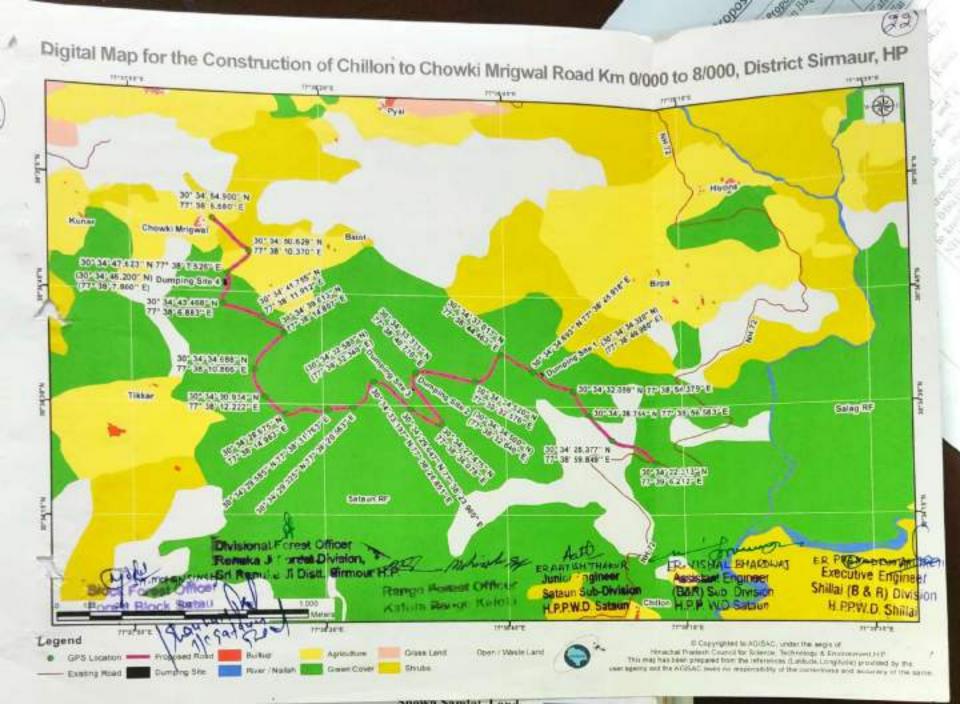

1. Proposal No.

: FP/HP/ROAD/48987/2020

2. Proposal Name

C/O CHILLON TO CHOWKIMRIGWAL

ROAD KM 0/00 TO 8/00

3. Category of the

Proposal

: Road

SHILLAI

\*\*\* This is a system generated email, please do not reply. \*\*\*

Executive Engineer HPPWD Shillai Division SHILLAI

File No. : \_

| Date | of Proposal:                                                                                                   |                                                                                                                                                                                                                                                                                                                                                                                                                                                                                                                                                                                                                                                                                    |
|------|----------------------------------------------------------------------------------------------------------------|------------------------------------------------------------------------------------------------------------------------------------------------------------------------------------------------------------------------------------------------------------------------------------------------------------------------------------------------------------------------------------------------------------------------------------------------------------------------------------------------------------------------------------------------------------------------------------------------------------------------------------------------------------------------------------|
|      |                                                                                                                | FORM-A                                                                                                                                                                                                                                                                                                                                                                                                                                                                                                                                                                                                                                                                             |
|      | orities                                                                                                        | under section 2 of the proposal by the State Government and other PART-I  IP BY USER AGENCY)                                                                                                                                                                                                                                                                                                                                                                                                                                                                                                                                                                                       |
| 1    | Project Details:  i) Short narrative of the Proposal and project/scheme for which the Forest land is required. | The C/O CHILLON TO CHOKIMRGWAL ROAD KM 0/00 TO 8/00 bifurcate from Lasldhang Paonta Ronhat Rohru (NH-707) at RD 23/00. The total length of the road is 8.0 KM, which will connect village namely Tikker, Kuner, Kakvadi, Bag and Chokimirgwal. At present there is no link road to these villages except Choki Mirgwal.                                                                                                                                                                                                                                                                                                                                                            |
|      | ii) Map showing the<br>required forest land,<br>boundary of adjoining<br>forest on a 1: 50000 scale<br>map.    | Area required for division 1.92 Hact.                                                                                                                                                                                                                                                                                                                                                                                                                                                                                                                                                                                                                                              |
|      | iii) Cost of the Project                                                                                       | Rs. 1200 Lakhs for the construction of this road                                                                                                                                                                                                                                                                                                                                                                                                                                                                                                                                                                                                                                   |
|      | iv) Justification for locating the project in forest area                                                      | In Sirmour District, land other than forest land is not available i.e. owing to settlement which declares all land outside private ownership as protected and class-III forest. However the alignment has been decided in such a way that overall number of trees are less and least damage is caused to the forest as compared to other alignment. Other alignments were ignored due to very high adverse impact in the form of potential destabilization of the area beside generating huge quality of unserviceable debris/muck and involving more forest area for construction of road and more length of the road. Three alternate alignments were explored for this purpose. |
|      | v) Cost benefit analysis (to<br>be enclosed)                                                                   | Area is less than 5 ha., hence not applicable,                                                                                                                                                                                                                                                                                                                                                                                                                                                                                                                                                                                                                                     |
|      | vi) Employment likely to be<br>generated                                                                       | Permanent EmploymentZero(0)  Temporary Employment will be 36500 Man days Approx.                                                                                                                                                                                                                                                                                                                                                                                                                                                                                                                                                                                                   |
| 2    | Purpose wise break up of<br>the total land required                                                            | 1. Private Land = 1.698 ha. 2. Samlat Land = 1.182 ha. 3. Forest Land = 1.76 ha.                                                                                                                                                                                                                                                                                                                                                                                                                                                                                                                                                                                                   |