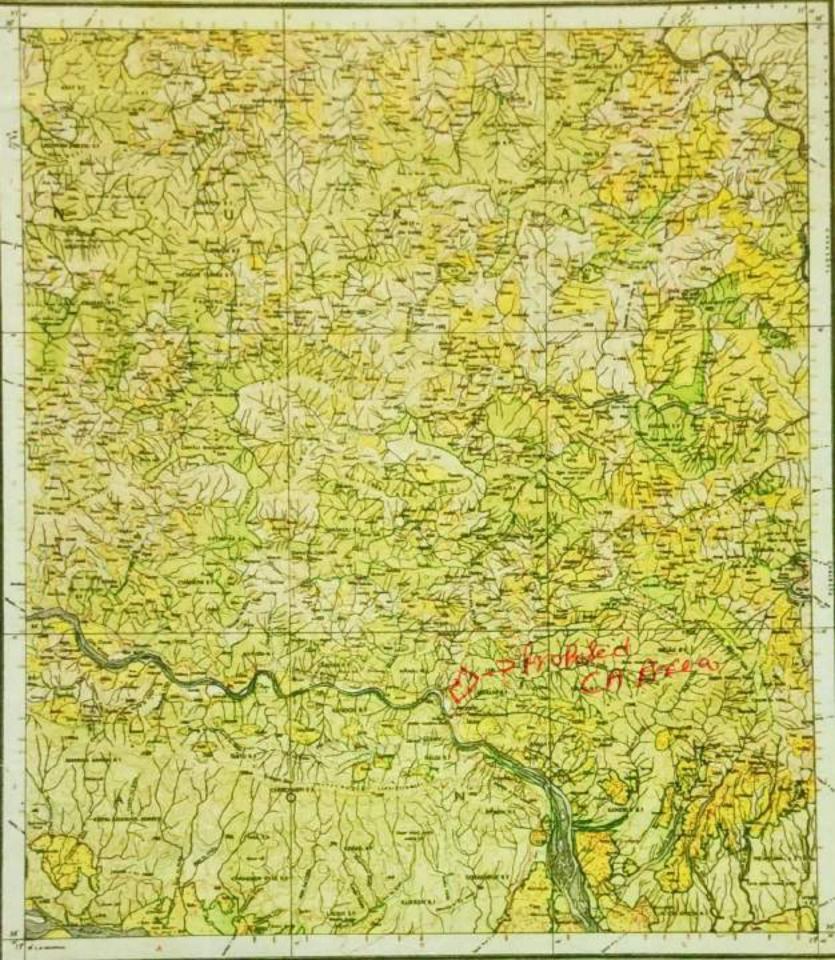

|     | supporting that settlement of rights under<br>the FRA will be initiated and completed<br>before the final approval, is enclosed with the<br>proposal (vide F. No. 11-179/2012-FC Dated<br>December 20, 2013).                                                                                                                                                                  | ges | /      |
|-----|--------------------------------------------------------------------------------------------------------------------------------------------------------------------------------------------------------------------------------------------------------------------------------------------------------------------------------------------------------------------------------|-----|--------|
| 15  | Species-wise and girth class-wise enumeration list and abstract of trees (abstract to be given at the end of the list) standing on the forest area in question neatly typed or computerized and duly signed by DFO.                                                                                                                                                            | yes | 52-72  |
| 16  | Site inspection report of the forest area involved in the project proposal by the DFO concerned or higher level forest officer in prescribed format (in the prescribed format).                                                                                                                                                                                                | yes | 73-75  |
| 17  | Details of non-forest land/degraded forest area identified for compensatory afforestation viz. Survey No./ Compartment No./Khasra No./Khatoni No., Village, Tehsil, District, etc., along with map in appropriate scale showing the boundaries of adjoining forest areas with their use in distinct colours (in the prescribed formal).                                        | yas | 76-78  |
| 1.8 | Detailed scheme for compensatory afforestation on identified non-forest area/ degraded forest area, as the case may be, at prevalent wage rates duly signed by DFO and countersigned by the CF concerned. The CA scheme must include all the technical details, details of work schedule, total financial outlay and proposed monitoring mechanism (in the prescribed formal). | zes | -79-81 |
| 19  | Certificate from the DFO, that non-forest<br>land selected for compensatory afforestation<br>is in a compact block and contiguous to<br>forest area or in close proximity of forest area<br>and suitable from the management and<br>protection point of view.                                                                                                                  | Yes | 82-33  |
| 20  | Suitability certificate from the Divisional<br>Forest Officer that the land identified for<br>compensatory afforestation is suitable for<br>raising plantation (in the prescribed format).                                                                                                                                                                                     | Zes | 84     |
| 21  | Certificate from the Chief Secretary regarding<br>non-availability of non-forest land in the<br>state for raising compensatory afforestation,<br>wherever applicable. This certificate will be<br>based on the certificate signed by the DFO<br>and Deputy Commissioner/Collector of the<br>district concerned about non-availability of<br>such non-forest land.              | zes | 85     |
| 22  | In case of proposal which requires entry/exit<br>through Protected Forest strips along                                                                                                                                                                                                                                                                                         |     |        |