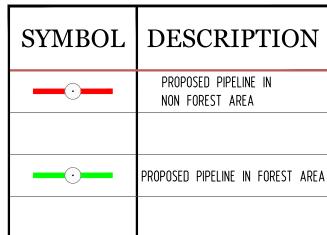

SANGLI SATARA ROUTE

DESHPANDE - PATIL CONSULTANTS

[Line 1982... Surry of pipulas ... Micine lifelias!
(LAND I TOPOGRAPHIC SURVEYS, PIPE LINE SURVEY, SOIL INVESTIGATION, ROU & STATUTORY CLEARANCES)

(LAND / TOPOGRAPHIC SURVEYS, PIPE LINE SURVEY, SOIL INVESTIGATION, ROU & STATUTORY CLEARANCE
OPPORATE OFFICE: 36, "SHESHACHAL", AJANTA NAGAR, BHARUCH - 392 001, (GUJ).
ASE CAMP : 28, "GURU DAKSHINA", MAHAVIR NAGAR, NR. SAI GANESH TEMPLE, BHARUCH - 392 001, GUJAR/

SANGLI-SATARA GA Gas Distribution

SANGLI SATARA ROUTE

Surveyed & Prepared by :
DESHPANDE - PATIL CONSULTANTS

[-]-Sur 1984. \_Surge of pipilate. \_ Missis (fipilate.)

(LAND /TOPOGRAPHIC SURVEYS, PIPE LINE SURVEY, SOIL INVESTIGATION, ROU & STATUTORY CLEARANCES)