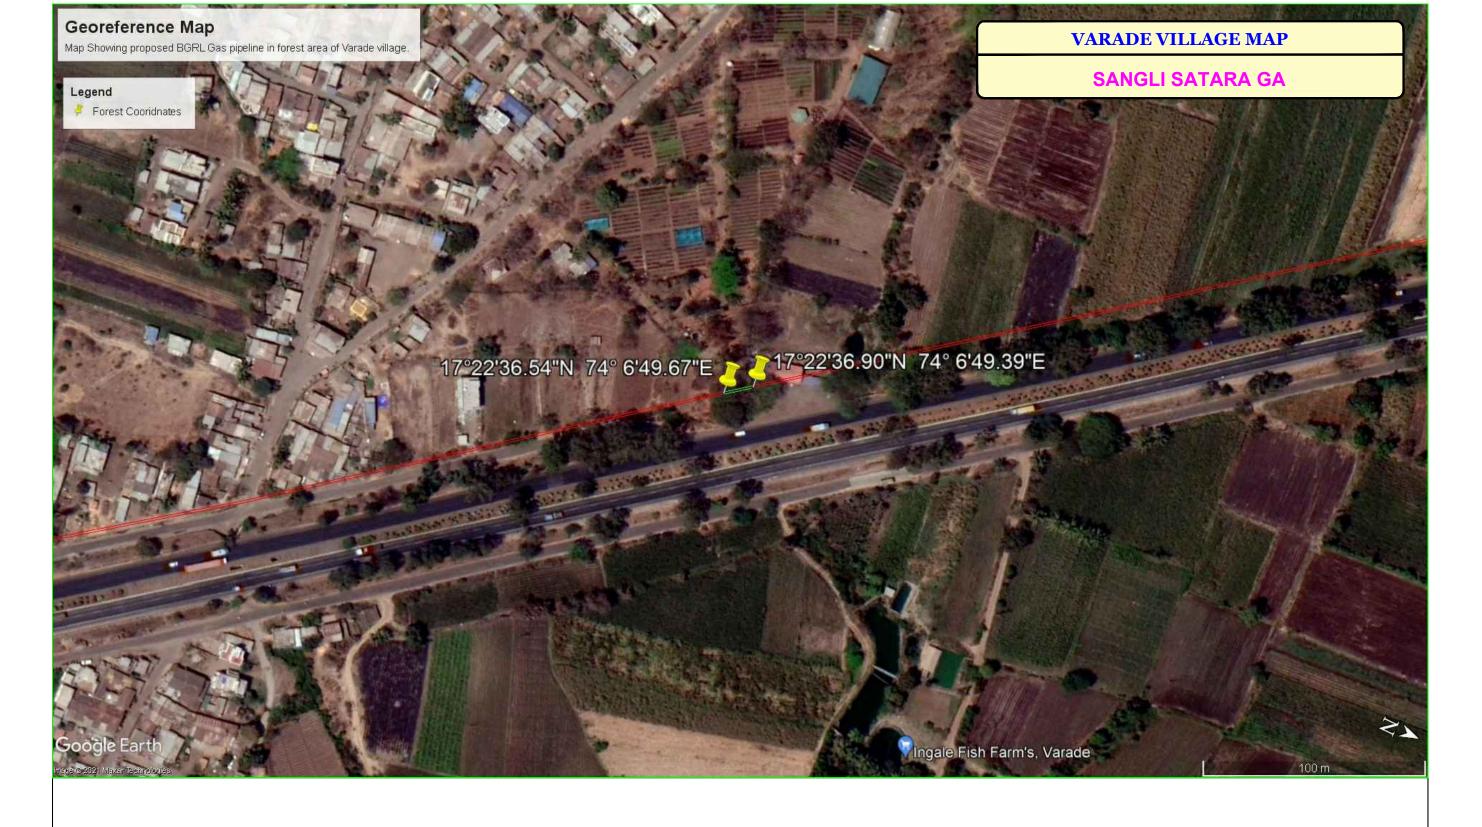

SANGLI-SATARA GA Gas Distribution

SANGLI SATARA ROUTE

|  |     | Details Of Area Statement For Forest Land Required |              |                                                                                                                                                                                        |                      |                   |         |          |        |
|--|-----|----------------------------------------------------|--------------|----------------------------------------------------------------------------------------------------------------------------------------------------------------------------------------|----------------------|-------------------|---------|----------|--------|
|  | SR  | Name Of                                            | Taluka/Range |                                                                                                                                                                                        | Survey /<br>Gut. No. | Length &<br>Width | Area in |          | Legal  |
|  | No. | Village                                            |              |                                                                                                                                                                                        |                      |                   | (SQM)   | (Hector) | Status |
|  | 1   | Vahagaon                                           | Satara       | Laying of under ground Gas Pipeline of<br>400mm, 203mm diameter along NH-48 road,<br>for supply of Natural Gas to Domestic,<br>Industrial and Commercial sectors<br>in Satara District | 1435                 | 278.70X 1         | 278.70  | 0.0279   | Forest |