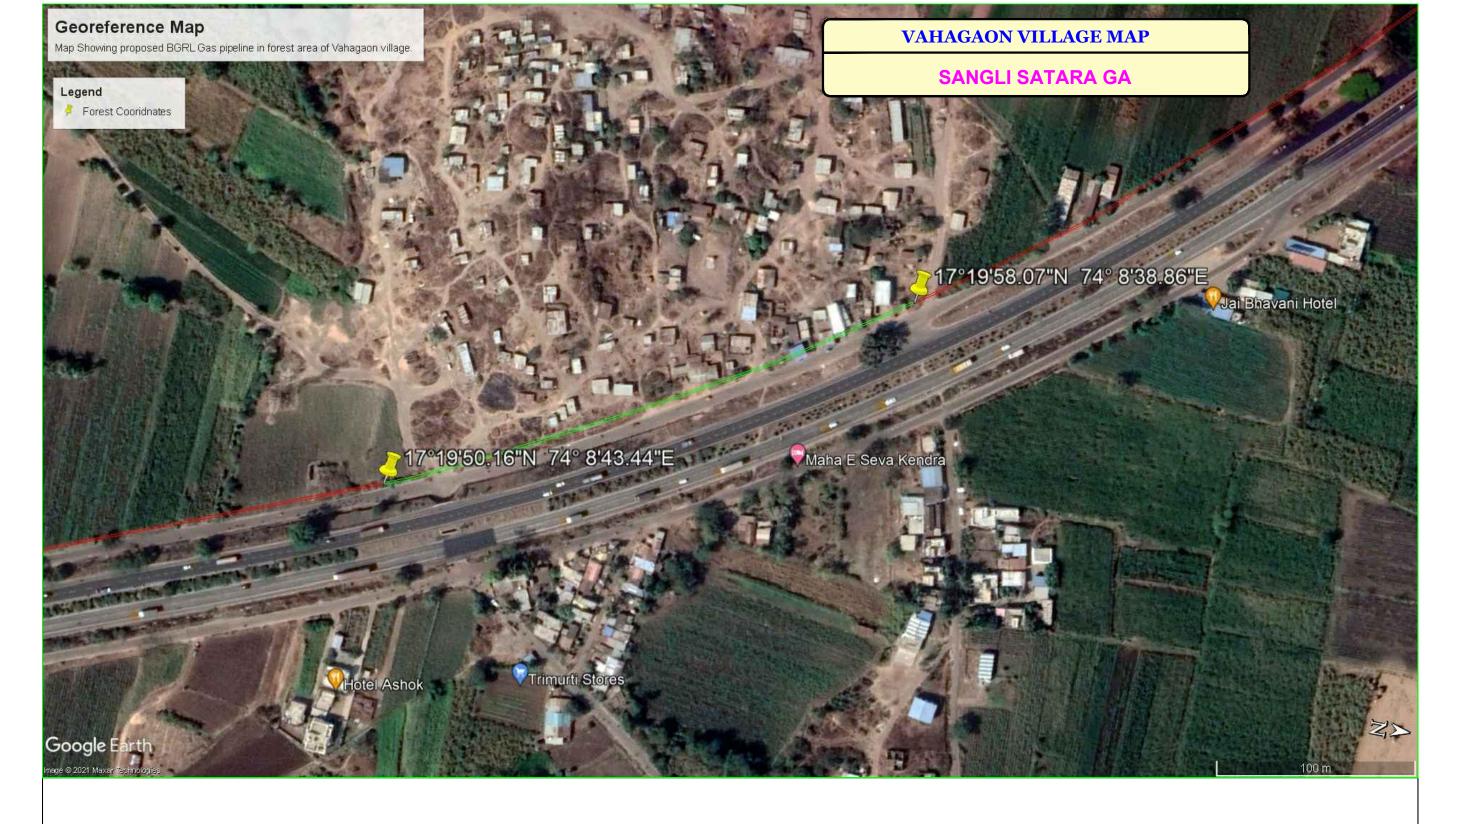

SANGLI-SATARA GA Gas Distribution

SANGLI SATARA ROUTE

|  |     | Details Of Area Statement For Forest Land Required |              |                                                                                                                                                                                        |                      |                   |         |          |        |
|--|-----|----------------------------------------------------|--------------|----------------------------------------------------------------------------------------------------------------------------------------------------------------------------------------|----------------------|-------------------|---------|----------|--------|
|  | SR  | Name Of                                            | Taluka/Range |                                                                                                                                                                                        | Survey /<br>Gut. No. | Length &<br>Width | Area in |          | Legal  |
|  | No. | Village                                            |              |                                                                                                                                                                                        |                      |                   | (SQM)   | (Hector) | Status |
|  | 1   | Vahagaon                                           | Satara       | Laying of under ground Gas Pipeline of<br>400mm, 203mm diameter along NH-48 road,<br>for supply of Natural Gas to Domestic,<br>Industrial and Commercial sectors<br>in Satara District | 1435                 | 278.70X 1         | 278.70  | 0.0279   | Forest |