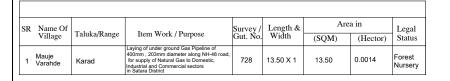

SANGLI-SATARA GA Gas Distribution

SANGLI SATARA ROUTE

|  |     | Details Of Area Statement For Forest Land Required |              |                                                                                                                                                                                        |                      |                   |         |          |        |
|--|-----|----------------------------------------------------|--------------|----------------------------------------------------------------------------------------------------------------------------------------------------------------------------------------|----------------------|-------------------|---------|----------|--------|
|  | SR  | Name Of                                            | Taluka/Range |                                                                                                                                                                                        | Survey /<br>Gut. No. | Length &<br>Width | Area in |          | Legal  |
|  | No. | Village                                            |              |                                                                                                                                                                                        |                      |                   | (SQM)   | (Hector) | Status |
|  | 1   | Vahagaon                                           | Satara       | Laying of under ground Gas Pipeline of<br>400mm, 203mm diameter along NH-48 road,<br>for supply of Natural Gas to Domestic,<br>Industrial and Commercial sectors<br>in Satara District | 1435                 | 278.70X 1         | 278.70  | 0.0279   | Forest |

|     | Details Of Area Statement For Forest Land Required |              |                                                                                                                                                                                        |                      |                   |         |          |                    |
|-----|----------------------------------------------------|--------------|----------------------------------------------------------------------------------------------------------------------------------------------------------------------------------------|----------------------|-------------------|---------|----------|--------------------|
| SR  |                                                    | Taluka/Range |                                                                                                                                                                                        | Survey /<br>Gut. No. | Length &<br>Width | Area in |          | Legal              |
| No. |                                                    |              |                                                                                                                                                                                        |                      |                   | (SQM)   | (Hector) | Status             |
| 1   | Kodoli                                             | Satara       | Laying of under ground Gas Pipeline of<br>400mm, 203mm diameter along NH-48 road,<br>for supply of Natural Gas to Domestic,<br>Industrial and Commercial sectors<br>in Satara District | 290                  | 370 X 1           | 370.00  | 0.0370   | Reserved<br>Forest |

SANGLI SATARA ROUTE

|    | Details Of Area Statement For Forest Land Required |              |                                                                                                                                                                                        |                      |                   |         |          |                    |  |
|----|----------------------------------------------------|--------------|----------------------------------------------------------------------------------------------------------------------------------------------------------------------------------------|----------------------|-------------------|---------|----------|--------------------|--|
| SR |                                                    | Taluka/Range |                                                                                                                                                                                        | Survey /<br>Gut. No. | Length &<br>Width | Area in |          | Legal              |  |
| N  | o. Village                                         |              |                                                                                                                                                                                        |                      |                   | (SQM)   | (Hector) | Status             |  |
| 1  | Mouje<br>Anvadi                                    | Satara       | Laying of under ground Gas Pipeline of<br>400mm, 203mm diameter along NH-48 road,<br>for supply of Natural Gas to Domestic,<br>Industrial and Commercial sectors<br>in Satara District | 407                  | 316.38 x 1.0      | 316.38  | 0.0316   | Reserved<br>Forest |  |