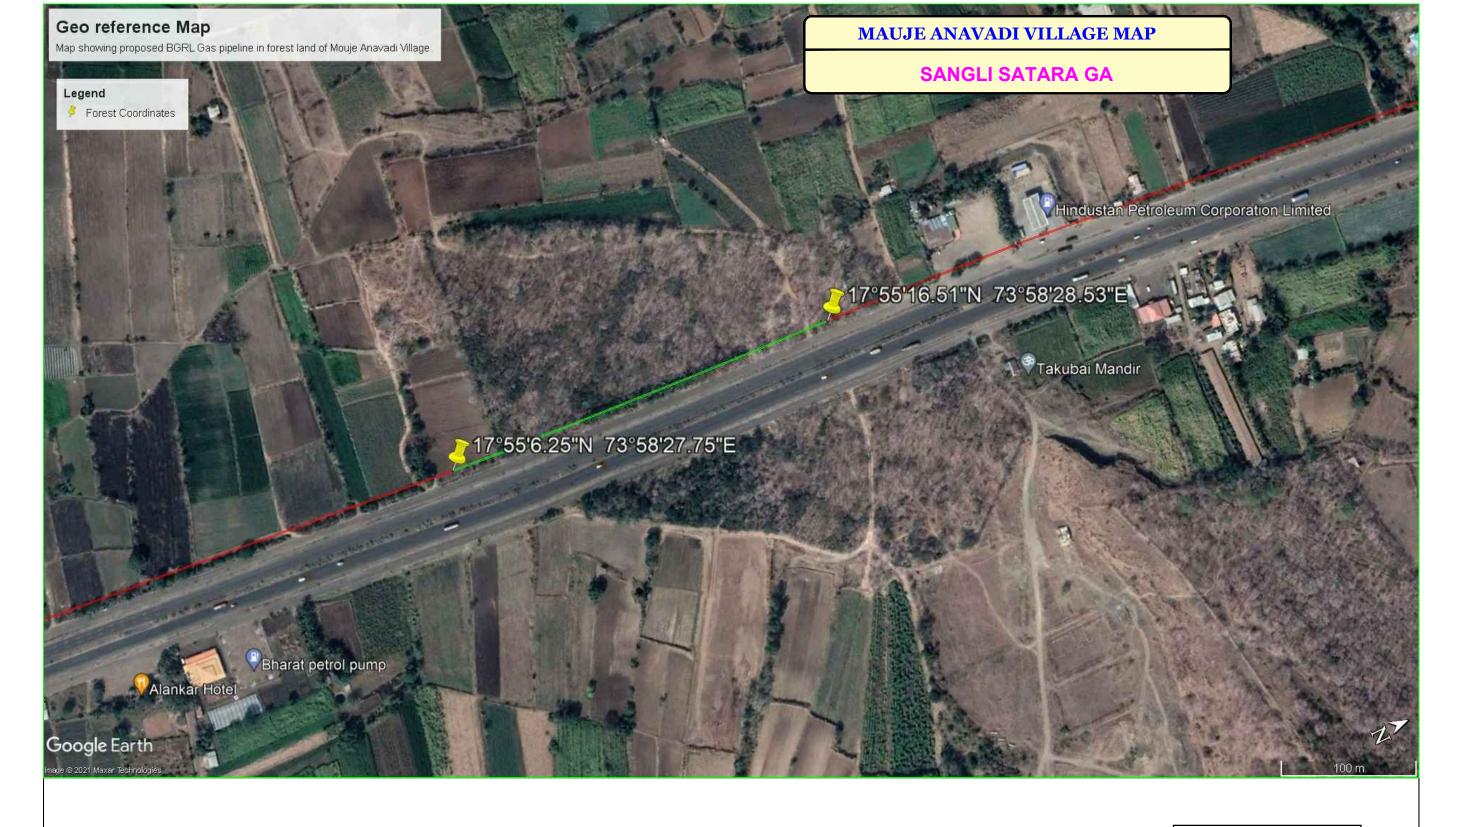

SANGLI SATARA ROUTE

|    | Details Of Area Statement For Forest Land Required |              |                                                                                                                                                                                        |                      |                   |         |          |                    |  |
|----|----------------------------------------------------|--------------|----------------------------------------------------------------------------------------------------------------------------------------------------------------------------------------|----------------------|-------------------|---------|----------|--------------------|--|
| SR |                                                    | Taluka/Range |                                                                                                                                                                                        | Survey /<br>Gut. No. | Length &<br>Width | Area in |          | Legal              |  |
| N  | o. Village                                         |              |                                                                                                                                                                                        |                      |                   | (SQM)   | (Hector) | Status             |  |
| 1  | Mouje<br>Anvadi                                    | Satara       | Laying of under ground Gas Pipeline of<br>400mm, 203mm diameter along NH-48 road,<br>for supply of Natural Gas to Domestic,<br>Industrial and Commercial sectors<br>in Satara District | 407                  | 316.38 x 1.0      | 316.38  | 0.0316   | Reserved<br>Forest |  |