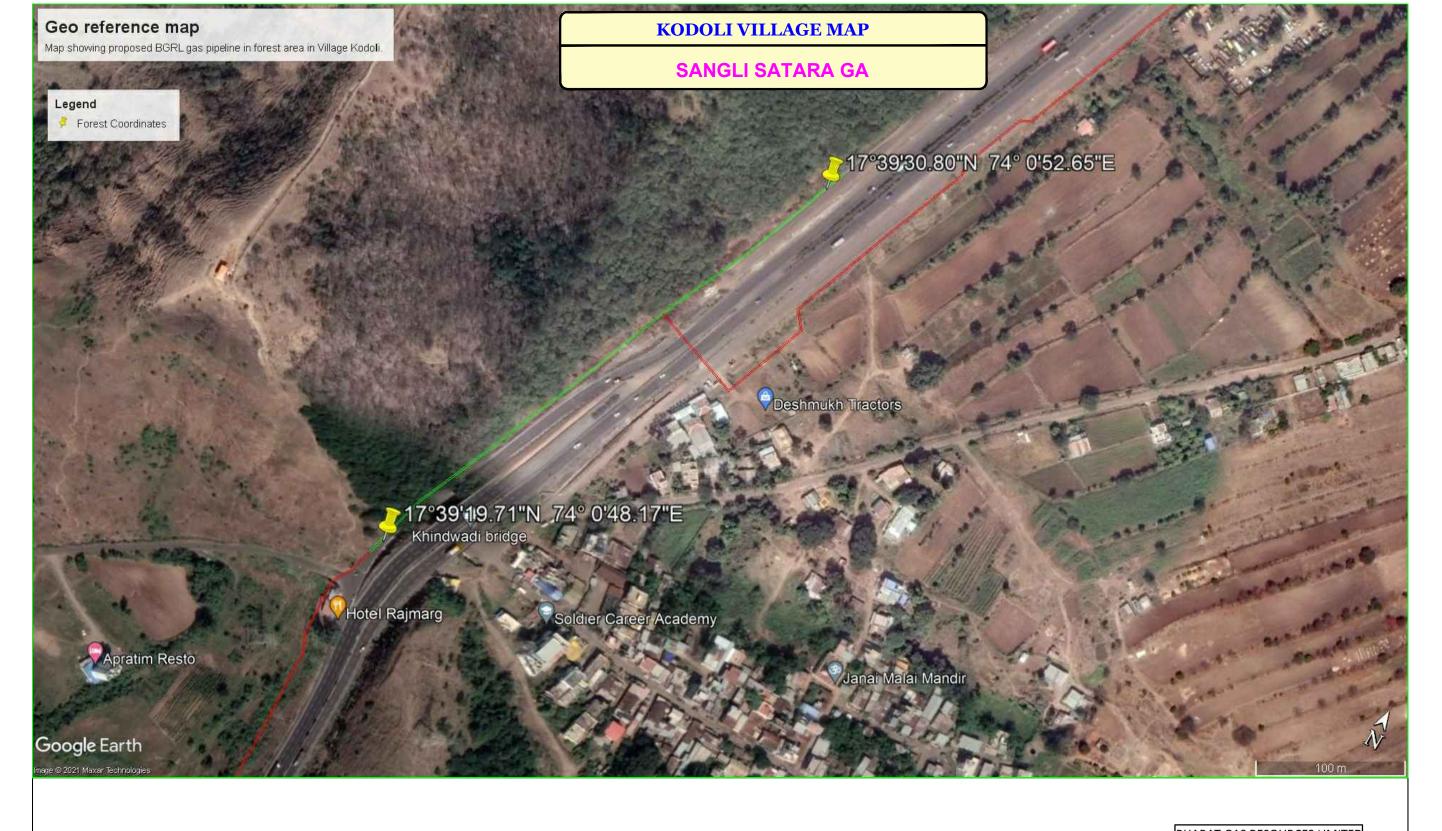

|     | Details Of Area Statement For Forest Land Required |              |                                                                                                                                                                                        |                      |                   |         |          |                    |
|-----|----------------------------------------------------|--------------|----------------------------------------------------------------------------------------------------------------------------------------------------------------------------------------|----------------------|-------------------|---------|----------|--------------------|
| SR  |                                                    | Taluka/Range |                                                                                                                                                                                        | Survey /<br>Gut. No. | Length &<br>Width | Area in |          | Legal              |
| No. |                                                    |              |                                                                                                                                                                                        |                      |                   | (SQM)   | (Hector) | Status             |
| 1   | Kodoli                                             | Satara       | Laying of under ground Gas Pipeline of<br>400mm, 203mm diameter along NH-48 road,<br>for supply of Natural Gas to Domestic,<br>Industrial and Commercial sectors<br>in Satara District | 290                  | 370 X 1           | 370.00  | 0.0370   | Reserved<br>Forest |