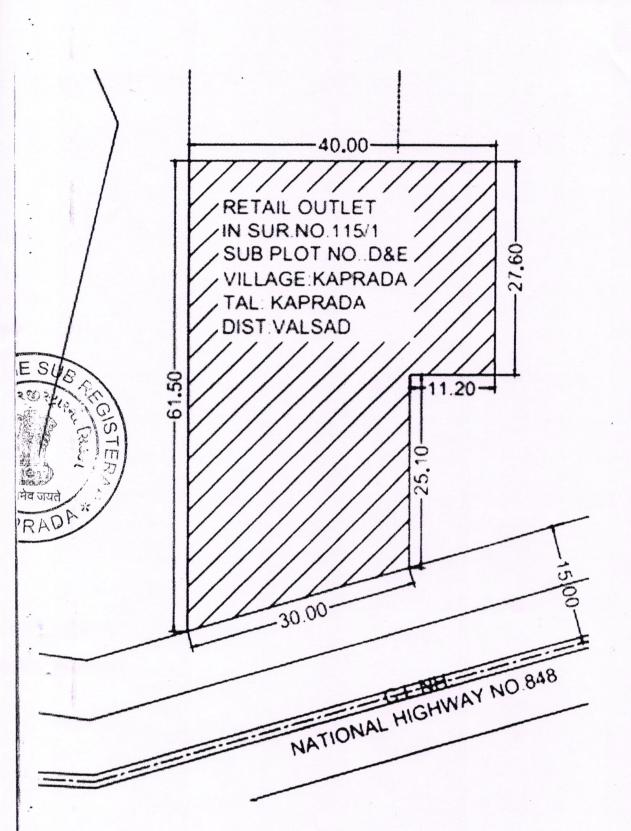

#### THE SCHEDULE REFERRED TO

All that piece or parcel of land admeasuring 1962 Square Meters of Survey no. 1659, situated at Village Kaprada Taluka Kaprada, District Valsad, Gujrat within jurisdiction of the Registration Sub-district of Kaprada and delineated on the plan hereto annexed and surrounded by a red colour boundary line and bounded in the following manner: -

#### Boundaries of Survey no. 1659:

North Side:

NH-848 Road Valsad-Nashik Road

South side:

Balance Part of Survey no-1659

East side:

Balance Part of Survey no-1659

West side:

THE TO SHOW SHIP

Balance Part of Survey no-1659

Mobit

WITNESS WHEREOF the Lessors and the Shri Vishal Sharma (being the duly constituted attorney) of the Lessee have becunto set their respective hands on the date, month and year first above written.