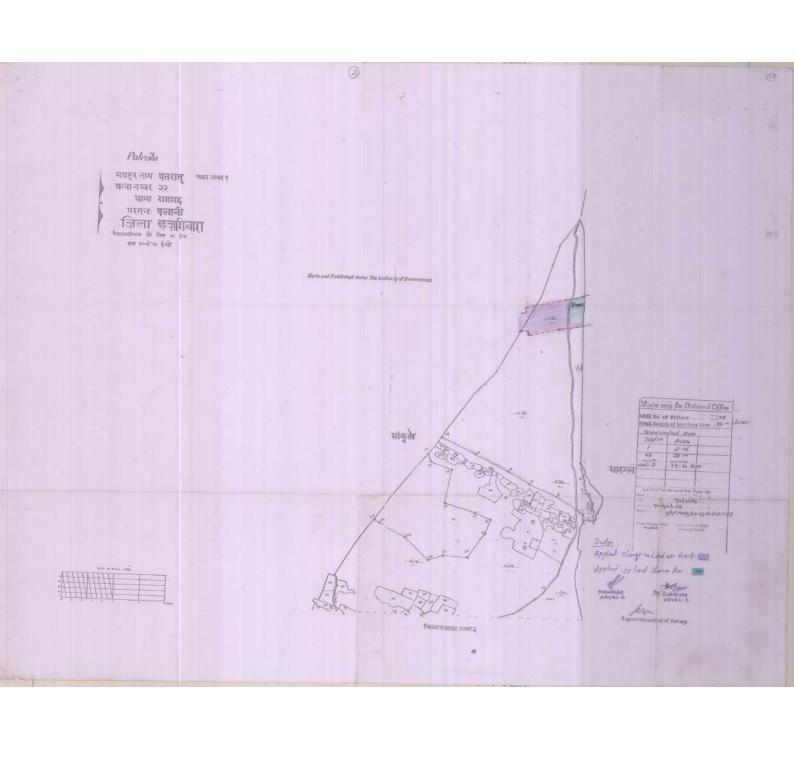

## Annexure III

### युक्त –सह– जिला दण्डाधिकारी का कार्यालय, रामगढ़।

(राजस्य शास्त्रा)

-:: अनापरि। प्रमाण-पन्न ::-

परियोजना पदाधिकारी, शीठशीठएल० गयाल-दी कोलियरी का पत्रांक सं०- PO SYL/Forest land 2019 567. दिनांक- 26 10 2019 के आलाक म रामगढ जिला के पतरांचु अंगल अन्तर्गत ग्राम- संयाल. पतरातु एव साकृत में M'S Central Coalfield Ltd. के द्वारा नार्थ उरीमारी रेलव साईडिंग की विस्तारीकरण / निर्माण किया जाना है। उयत परियाजना निर्माण हतु विनिष्टत गैरमजरूआ खास जगत-झाडी भूनि 701 एकड Deemed Forest भूषि (जंगल-आडी, जगल-संखुआ, जगल इत्यादि) के संबंध में अनापति प्रमाण पत्र। गैर मजरूआ (जगल-आडी, जंगल-संख्या जगल दल्यादि) भूगि जो निम्नयस है.-

| मं0<br>रांव | अंचल का<br>नाम | मीजा       | खात।<br>ांड | प्लीट<br>गं0 | रकना (एकड में) | रकमा (हेवटेयर में) | किस्म गृमि |
|-------------|----------------|------------|-------------|--------------|----------------|--------------------|------------|
| 1           |                |            | en          | 160          | 1 08           | 0.44               |            |
| 2           | 1              | N. C. a.   | 86          | 171          | 1 30           | 0.53               | 1          |
| 3           | 12.2.2         | सयात       | 86          | 212          | 0.09           | 0.04               | गैरमजरूपा  |
| 4           | पतरातु         |            | 86          | 173          | 0 12           | 0.05               | खास जंगल   |
| 5           |                | पतारातु हत |             | 2/13         | 1,72           | Ó 70               |            |
| 6           | i              | साकृत      | 351         | 2035         | 2.66           | 80 /               |            |
|             |                | कुल-       |             |              | 7.01 acre      | 2.84 Hectare       |            |