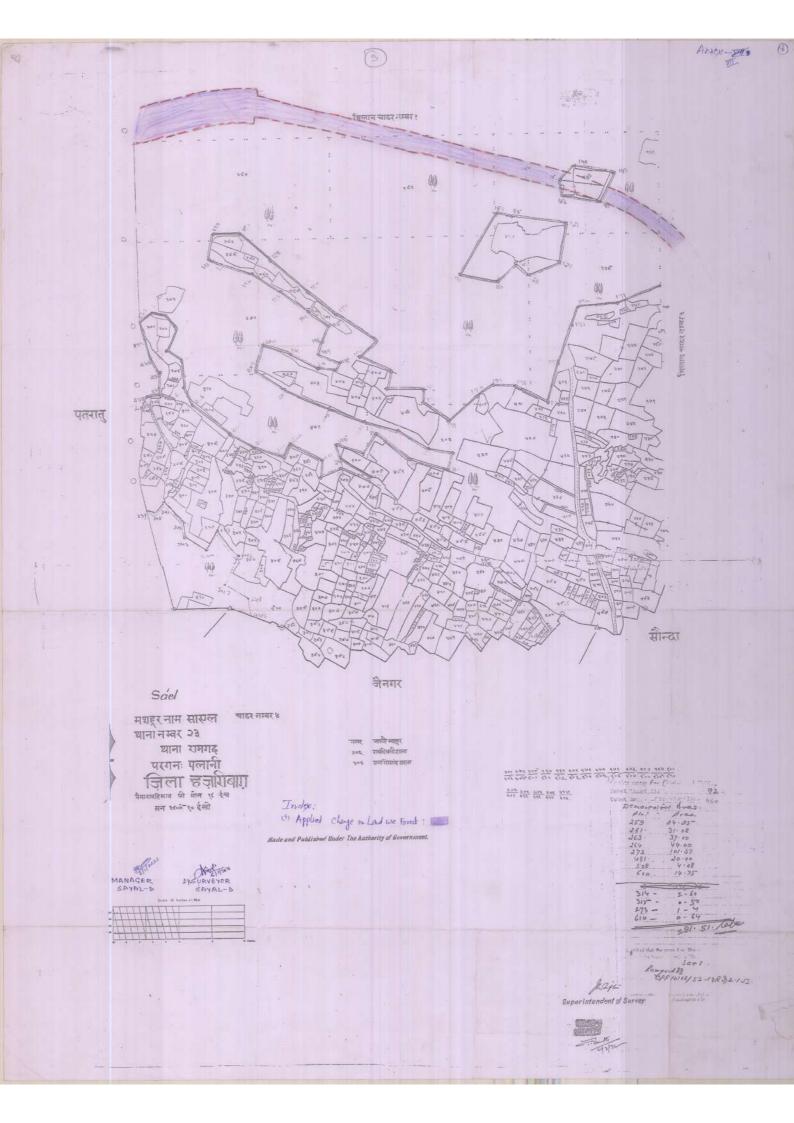

## Annexure III

### युक्त –सह– जिला दण्डाधिकारी का कार्यालय, रामगढ़।

(राजस्य शास्त्रा)

-:: अनापरि। प्रमाण-पन्न ::-

परियोजना पदाधिकारी, शीठशीठएल० गयाल-दी कोलियरी का पत्रांक सं०- PO SYL/Forest land 2019 567. दिनांक- 26 10 2019 के आलाक म रामगढ जिला के पतरांचु अंगल अन्तर्गत ग्राम- संयाल. पतरातु एव साकृत में M'S Central Coalfield Ltd. के द्वारा नार्थ उरीमारी रेलव साईडिंग की विस्तारीकरण / निर्माण किया जाना है। उयत परियाजना निर्माण हतु विनिष्टत गैरमजरूआ खास जगत-झाडी भूनि 701 एकड Deemed Forest भूषि (जंगल-आडी, जगल-संखुआ, जगल इत्यादि) के संबंध में अनापति प्रमाण पत्र। गैर मजरूआ (जगल-आडी, जंगल-संख्या जगल दल्यादि) भूगि जो निम्नयस है.-

| मं0<br>रांव | अंचल का<br>नाम | मीजा       | खात।<br>ांड | प्लीट<br>गं0 | रकना (एकड में) | रकमा (हेवटेयर में) | किस्म गृमि |
|-------------|----------------|------------|-------------|--------------|----------------|--------------------|------------|
| 1           |                |            | en          | 160          | 1 08           | 0.44               |            |
| 2           | 1              | N. C. a.   | 86          | 171          | 1 30           | 0.53               | 1          |
| 3           | 12.2.2         | सयात       | 86          | 212          | 0.09           | 0.04               | गैरमजरूपा  |
| 4           | पतरातु         |            | 86          | 173          | 0 12           | 0.05               | खास जंगल   |
| 5           |                | पतारातु हत |             | 2/13         | 1,72           | Ó 70               |            |
| 6           | i              | साकृत      | 351         | 2035         | 2.66           | 80 /               |            |
|             |                | कुल-       |             |              | 7.01 acre      | 2.84 Hectare       |            |