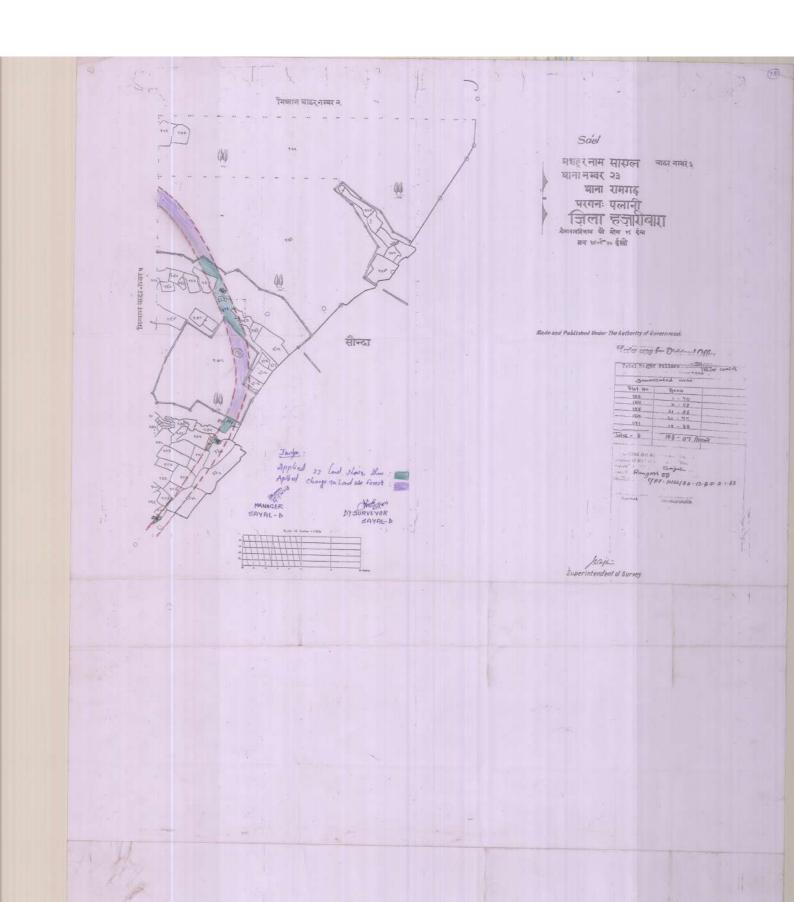

## Annexure III

### युक्त –सह– जिला दण्डाधिकारी का कार्यालय, रामगढ़।

(राजस्य शास्त्रा)

-:: अनापरि। प्रमाण-पन्न ::-

परियोजना पदाधिकारी, शीठशीठएल० गयाल-दी कोलियरी का पत्रांक सं०- PO SYL/Forest land 2019 567. दिनांक- 26 10 2019 के आलाक म रामगढ जिला के पतरांचु अंगल अन्तर्गत ग्राम- संयाल. पतरातु एव साकृत में M'S Central Coalfield Ltd. के द्वारा नार्थ उरीमारी रेलव साईडिंग की विस्तारीकरण / निर्माण किया जाना है। उयत परियाजना निर्माण हतु विनिष्टत गैरमजरूआ खास जगत-झाडी भूनि 701 एकड Deemed Forest भूषि (जंगल-आडी, जगल-संखुआ, जगल इत्यादि) के संबंध में अनापति प्रमाण पत्र। गैर मजरूआ (जगल-आडी, जंगल-संख्या जगल दल्यादि) भूगि जो निम्नयस है.-

| मं0<br>रांव | अंचल का<br>नाम | मीजा       | खात।<br>ांड | प्लीट<br>गं0 | रकना (एकड में) | रकमा (हेवटेयर में) | किस्म गृमि |
|-------------|----------------|------------|-------------|--------------|----------------|--------------------|------------|
| 1           |                |            | en          | 160          | 1 08           | 0.44               |            |
| 2           | 1              | N. C. a.   | 86          | 171          | 1 30           | 0.53               | 1          |
| 3           | 12.2.2         | सयात       | 86          | 212          | 0.09           | 0.04               | गैरमजरूपा  |
| 4           | पतरातु         |            | 86          | 173          | 0 12           | 0.05               | खास जंगल   |
| 5           |                | पतारातु हत |             | 2/13         | 1,72           | Ó 70               |            |
| 6           | i              | साकृत      | 351         | 2035         | 2.66           | 80 /               |            |
|             |                | कुल-       |             |              | 7.01 acre      | 2.84 Hectare       |            |