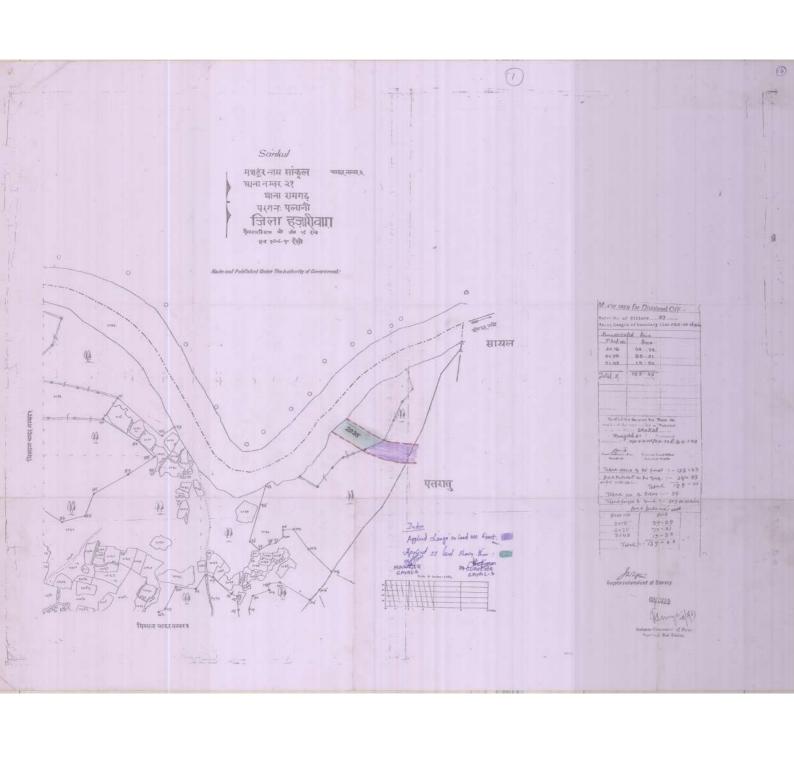

## Annexure III

### युक्त –सह– जिला दण्डाधिकारी का कार्यालय, रामगढ़।

(राजस्य शास्त्रा)

-:: अनापरि। प्रमाण-पन्न ::-

परियोजना पदाधिकारी, शीठशीठएल० गयाल-दी कोलियरी का पत्रांक सं०- PO SYL/Forest land 2019 567. दिनांक- 26 10 2019 के आलाक म रामगढ जिला के पतरांचु अंगल अन्तर्गत ग्राम- संयाल. पतरातु एव साकृत में M'S Central Coalfield Ltd. के द्वारा नार्थ उरीमारी रेलव साईडिंग की विस्तारीकरण / निर्माण किया जाना है। उयत परियाजना निर्माण हतु विनिष्टत गैरमजरूआ खास जगत-झाडी भूनि 701 एकड Deemed Forest भूषि (जंगल-आडी, जगल-संखुआ, जगल इत्यादि) के संबंध में अनापति प्रमाण पत्र। गैर मजरूआ (जगल-आडी, जंगल-संख्या जगल दल्यादि) भूगि जो निम्नयस है.-

| मं0<br>रांव | अंचल का<br>नाम | मीजा       | खात।<br>ांड | प्लीट<br>गं0 | रकना (एकड में) | रकमा (हेवटेयर में) | किस्म गृमि |
|-------------|----------------|------------|-------------|--------------|----------------|--------------------|------------|
| 1           |                |            | en          | 160          | 1 08           | 0.44               |            |
| 2           | 1              | N. C. a.   | 86          | 171          | 1 30           | 0.53               | 1          |
| 3           | 12.2.2         | सयात       | 86          | 212          | 0.09           | 0.04               | गैरमजरूपा  |
| 4           | पतरातु         |            | 86          | 173          | 0 12           | 0.05               | खास जंगल   |
| 5           |                | पतारातु हत |             | 2/13         | 1,72           | Ó 70               |            |
| 6           | i              | साकृत      | 351         | 2035         | 2.66           | 80 /               |            |
|             |                | कुल-       |             |              | 7.01 acre      | 2.84 Hectare       |            |