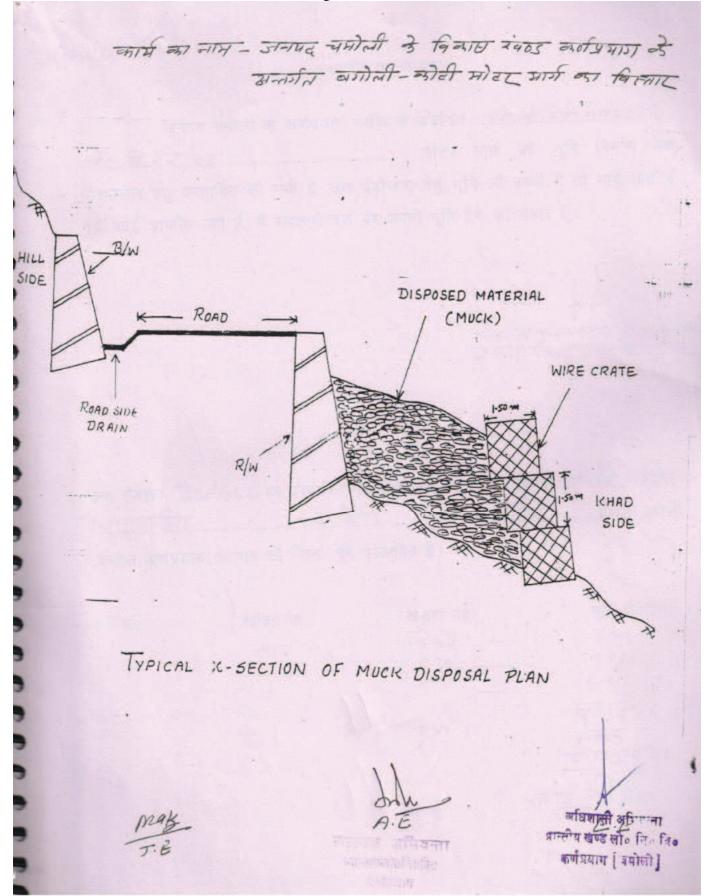

# MUCK DISPOSAL PLAN

Page 50 of 97

Name of the Work :- जनपद चमोली के विकास खण्ड कर्णप्रयाग के अर्न्तगत बगोली कोटी मोटर मार्ग का विस्तार।

Material Received Due to Hill side Cutting 7x3/2x6000.00

63000.00 Cum

Add Swell Factor @ 40%

25200.00 Cum

Total

88200.00 Cum

Use of Material -

| SI. No. | Length of Road | Item for Which Material is to be used            | Quantity of Material<br>Consumed<br>(In Cum) |
|---------|----------------|--------------------------------------------------|----------------------------------------------|
| 1       | 2              | 3                                                | 4                                            |
| 1       | 6.00           | Stone Masonry in cement sand mortar              | 261.12                                       |
| 2       | 6.00           | Stone Masonry laid Dry                           | 2480.82                                      |
| 3       | 6.00           | Hand Packed Stone Filling                        | 1204.98                                      |
| 4       | 6.00           | Construction of Wire Crates                      | 287.22                                       |
| 5       | 6.00           | Construction of Parapets                         | 326.82                                       |
| 6       | 6.00           | Construction of Road Side Drain                  | 157.74                                       |
| 7       | 6.00           | Construction of Scuppers                         | 2159.64                                      |
| 8       | 6.00           | Concreting Works                                 | 127.80                                       |
| 9       | 6.00           | Construction of Cooli Walling                    | 396.00                                       |
| 10      | 6.00           | Construction of Edge Stone                       | 21.00                                        |
| 11      | 6.00           | Construction of Causeway                         | 1620.00                                      |
| 12      | 6.00           | Granular Sub-Base (GSB)                          | 3993.72                                      |
| 13      | 6.00           | GSB (Grading-2) Works                            | 4753.68                                      |
| 14      | 6.00           | G3 (Grading to be done using granulator at site) | 1996.80                                      |
| 15      | 6.00           | Super Elevation and Patri Filling                | 4901.34                                      |
|         |                | Total                                            | 24688.68                                     |

Material Left for Disposal

= (88200.00-24688.68) Cum

= 63511.32 Cum

As per the attached Detail, the capacity of the Dumping Zone

64800.00 Cum

Junior Engineer Provincial Division, PWD Karanprayag Assistant Engineer Provincial Division, PWD Karanprayag Executive Engineer Provincial Division, PWD Karanprayag

Name of the Work :-

Detail of Muck Disposal Sites
जनपद चमोली के विकास खण्ड कर्णप्रयाग के अर्न्तगत बगोली कोटी मोटर मार्ग का विस्तार

| SI<br>No | Location of<br>Dumping Yard          | Type of<br>Land | Khasra No                | Length<br>(In m) | Width<br>(In m) | Height of<br>the<br>Dumping<br>Zone<br>(In m) | Volume of<br>the<br>Dumping<br>Zone<br>(In Cum) | Longitude<br>(E)        | Latitude (N)            |
|----------|--------------------------------------|-----------------|--------------------------|------------------|-----------------|-----------------------------------------------|-------------------------------------------------|-------------------------|-------------------------|
| 1        | 2                                    | 3               | 4                        | 5                | 6               | 7                                             | 8                                               | 9                       | 10                      |
| 1        | xs 11/23 to 11/24<br>(पूर्व निर्मित) | Nap Land        | 537 +0 543               | 50.00            | 20.00           | 4.50                                          | 4500.00                                         | 79 <sup>0</sup> 16'902" | 30 <sup>0</sup> 09'839" |
| 2        | xs 0/6 to 0/7                        | Nap Land        | 138 to 143               | 50.00            | 25.00           | 3.00                                          | 3750.00                                         | 79 <sup>0</sup> 16'005" | 30°09'959"              |
| 3        | xs 0/22 to 0/23                      | Nap Land        | 717 to 722<br>712 to 716 | 50.00            | 22.00           | 4.50                                          | 4950.00                                         | 79 <sup>0</sup> 16'789" | 30°09'044"              |
| 4        | xs 1/9 to 1/10                       | Nap Land        | 348                      | 30.00            | 20.00           | 4.50                                          | 2700.00                                         | 79°16'788"              | 30°09'830"              |
| 5        | xs 2/1 to 2/2                        | Nap Land        | 989 +0993                | 50 00            | 30.00           | 4.50                                          | 6750.00                                         | 79 <sup>0</sup> 16'805" | 30°09'687"              |
| 6        | xs 2/21 to 2/22                      | Nap Land        | 83 +086                  | 50 00            | 20.00           | 3.00                                          | 3000.00                                         | 79°16'702"              | 30°09'886"              |
| 7        | xs 2/37 to 2/38                      | Nap Land        | 431+0441                 | 70 00            | 30.00           | 4.50                                          | 9450.00                                         | 79°16'560"              | 30°09'930"              |
| 8        | xs 3/21 to 3/22                      | Nap Land        | 32 +044                  | 50.00            | 30.00           | 4.50                                          | 6750.00                                         | 79 <sup>0</sup> 16'617" | 30009'930"              |
| 9        | xs 4/4 to 4/6                        | Nap Land        | 1259                     | 60.00            | 25.00           | 4.50                                          | 6750.00                                         | 79 <sup>0</sup> 16'563" | 30009'607"              |
| 10       | xs 4/14 to 4/15                      | Nap Land        | 3106+03112               | 60.00            | 25.00           | 4.50                                          | 6750.00                                         | 79 <sup>0</sup> 16'520" | 30°09'556"              |
| 11       | xs 4/35 to 4/37                      | Nap Land        | 3349+03353               | 50.00            | 22 00           | 4.50                                          | 4950.00                                         | 79 <sup>0</sup> 16'395" | 30009'390"              |
| 12       | xs 5/12 to 5/13                      | Nap Land        | 3529+03531               | 50.00            | 20.00           | 4.50                                          | 4500.00                                         | 79 <sup>0</sup> 16'337" | 30°09'183"              |
|          |                                      |                 |                          |                  |                 | Total                                         | 64800.00                                        | 1                       |                         |