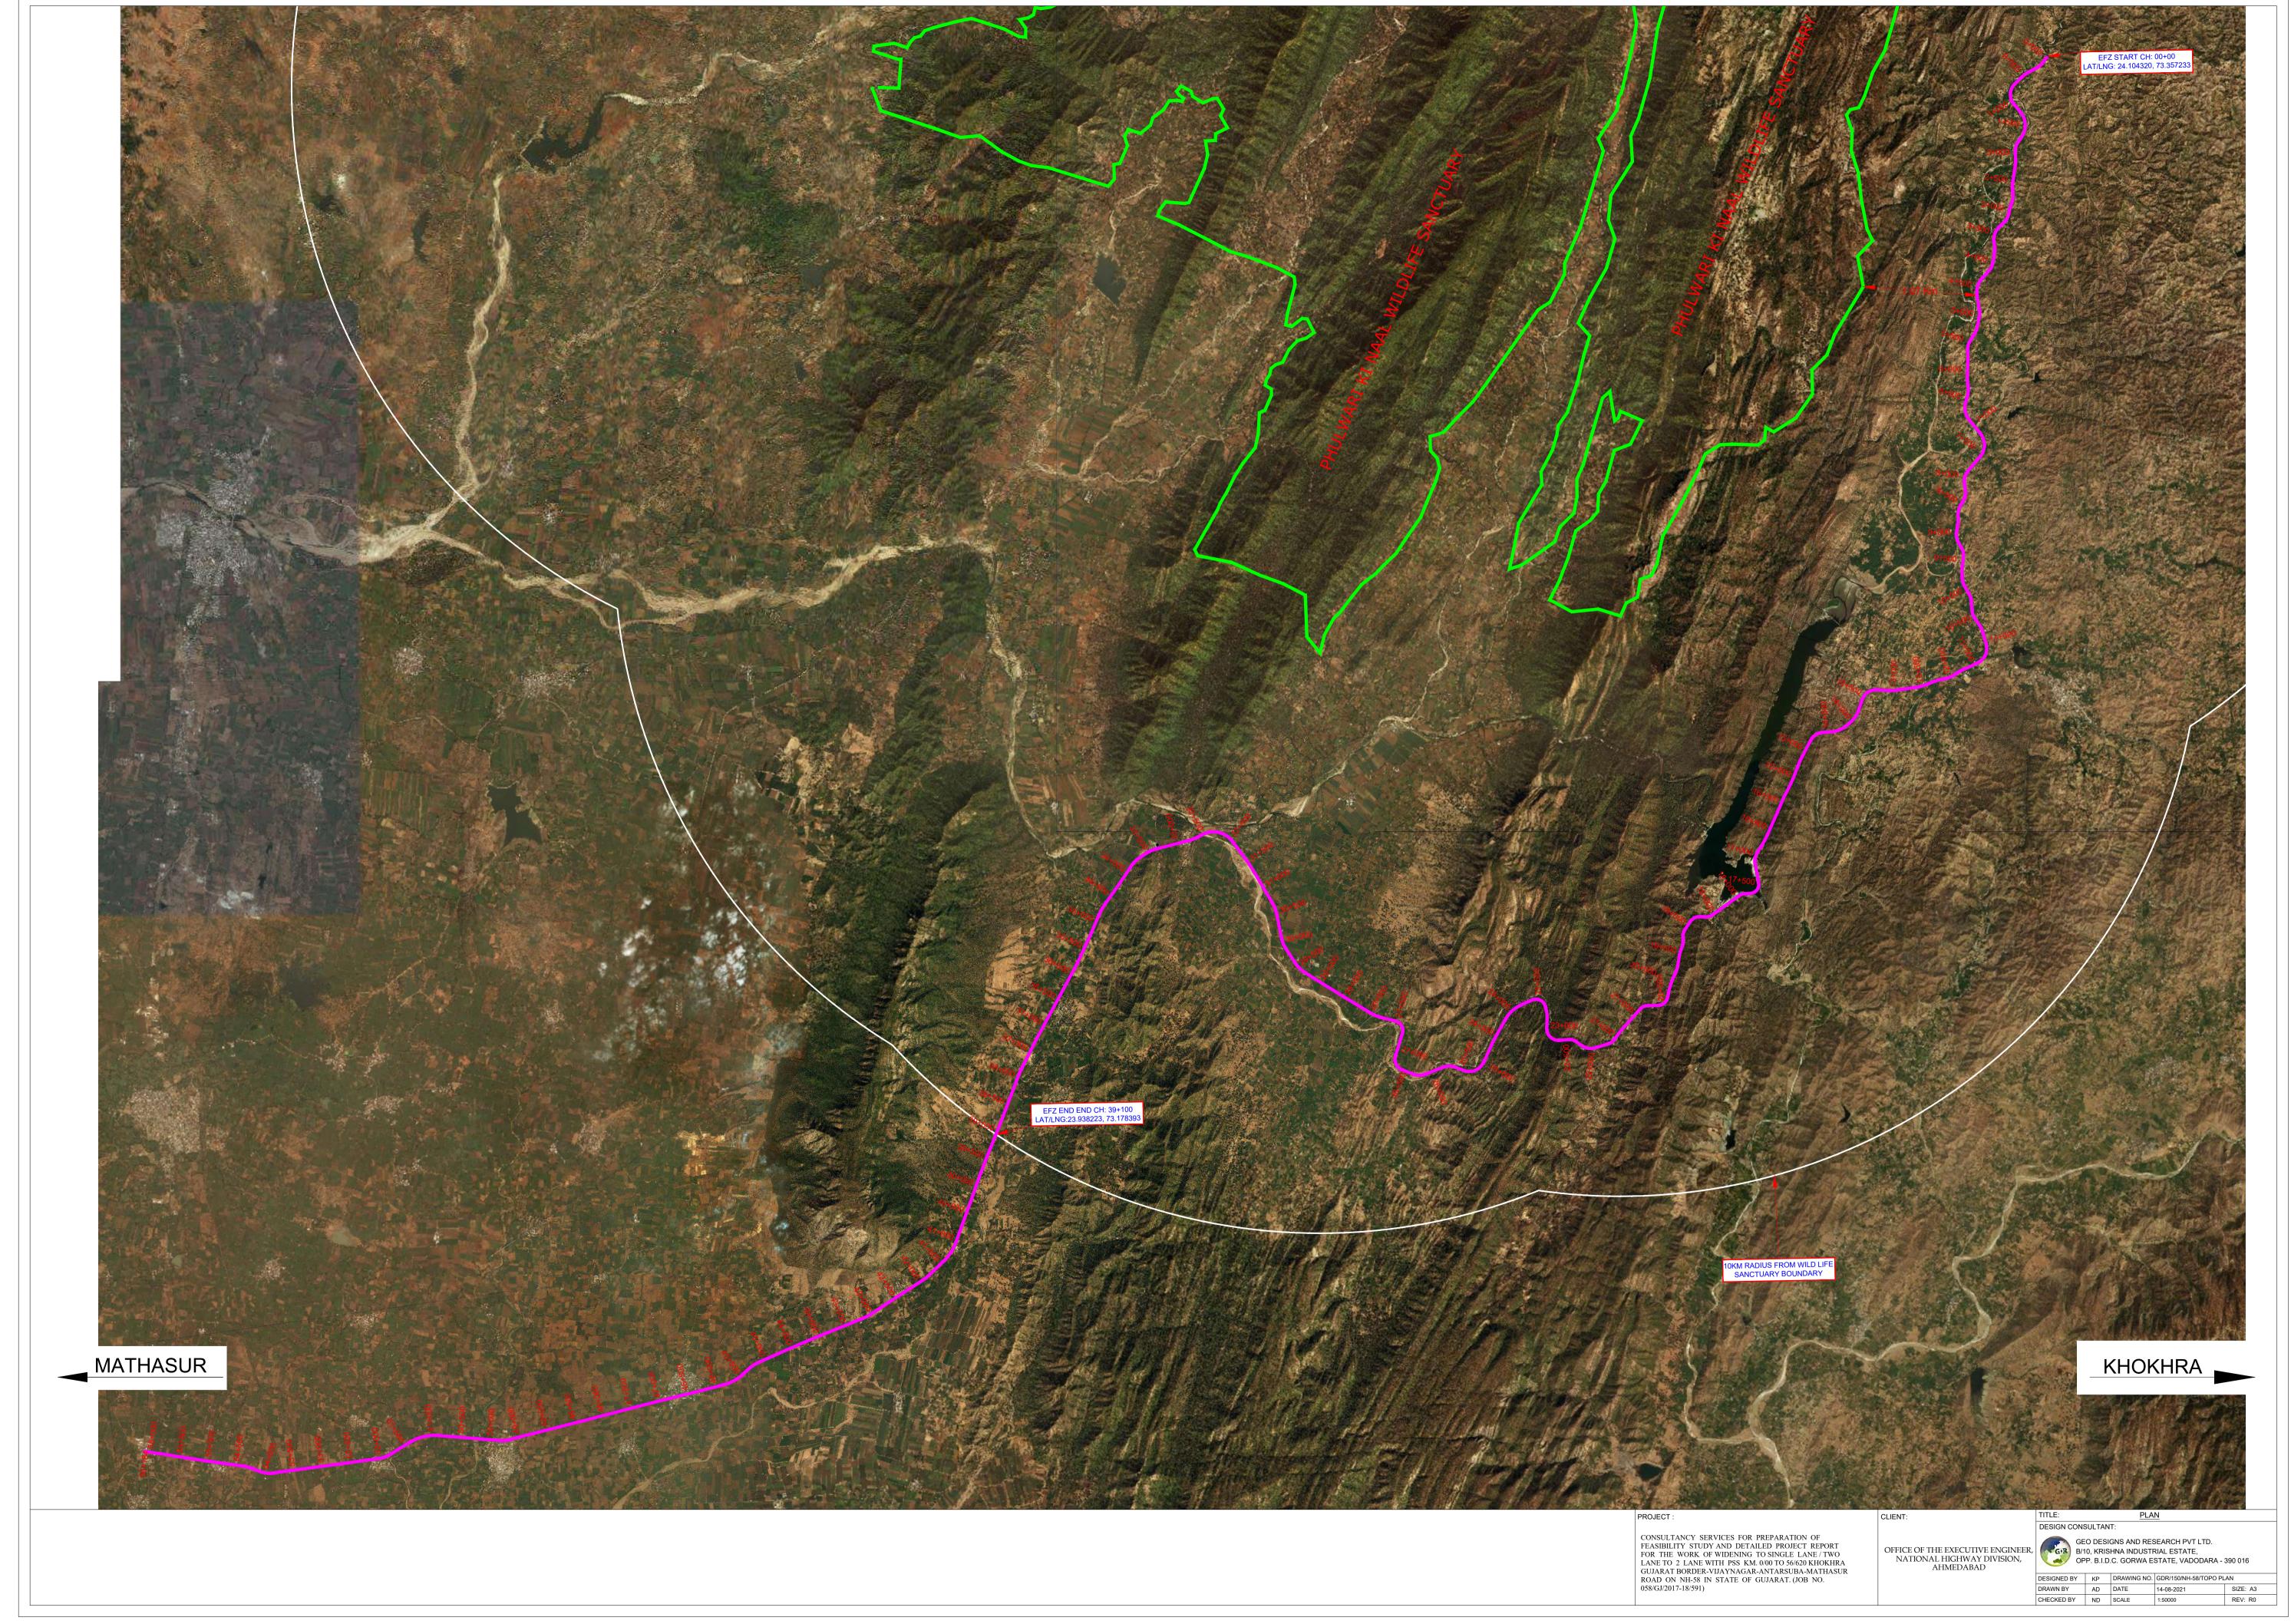

विषयः Proposal no. : FP/RJ/ROAD/5298/2020, Name of Project : Widening to Single lane/Two lane to 2 lane with PSS Km. 0/00 to 56/620 Khokhra Gujarat Border–Vijaynagar-Antarsuba-Mathasur road on NH-58 in State of Gujarat

प्रंसंगः आपका पत्रांक 596 दिनांक 18.08.2021 के कम में।

महोदय,

उपरोक्त विषयान्तर्गत प्रांसंगिक पत्र के कम में लेख है कि आप द्वारा Proposal no. : FP/RJ/ROAD/5298/2020, Name of Project : Widening to Single lane/Two lane to 2 lane with PSS Km. 0/00 to 56/620 Khokhra Gujarat Border–Vijaynagar-Antarsuba-Mathasur road on NH-58 in State of Gujarat हेतु इस कार्यालय के अधीन फुलवाडी की नाल, वन्यजीव अभयारण्य से संबंधित वाईल्ड लाईफ क्लीयरेन्स लेने के संबंध में इस कार्यालय से टिप्पणी चाही गयी है। इस संबंध में आप कार्यालय के प्रांसंगिक पत्र के साथ संलग्न दस्तावेजों की जांच करने पर पाया गया है कि उक्त प्रस्तावित सड़क निर्माण का अलाईनमेंट फुलवाडी की नाल वन्यजीव अभयारण्य की सीमा से बाहर होकर गुजरता है। उक्त प्रस्तावित सड़क अभयारण्य की सीमा से न्यूनतम 1.95 किमी. की दूरी पर गुजरेगी चुंकि उक्त अभयारण्य का ईको सेन्सिटिव जोन वर्तमान में घोषित नही हुआ है एवं उक्त प्रस्तावित सड़क पुर्ण रूप से गुजरात राज्य में ही स्थित है जिसके कारण से आप कार्यालय को उक्त प्रस्ताव संबंध में फुलवाडी की नाल, वन्यजीव अभयारण्य से संबंधित वाईल्ड लाईफ क्लीयरेन्स लेने की आवश्यकता नही है।