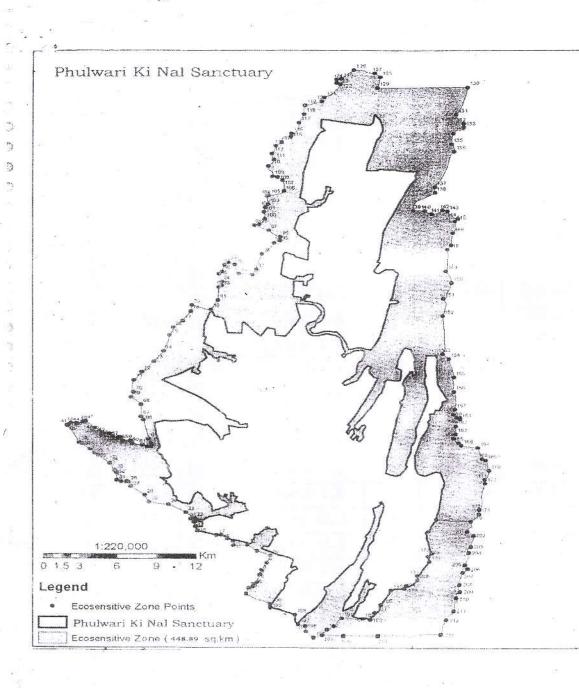

### प्रारूप अधिसूचना

फुलवाड़ी की नाल वन्यजीव अगयारण्य राजस्थान के उदयपुर जिले की झाडोल और कोटरा तहसील में स्थित है और 511.41 वर्ग किलोमीटर तक फैला हुआ है;

3702 GI/2015 · ···

[PART II SEC. 3(ii)]

और, जहाँ वन्य जीव अभयारण्य में विविध प्रकार के वास-स्थल हैं जहाँ जीव—जन्तु तथा वनस्पतियों कि विविधता पाई जाती है जिनमें प्रमुख जन्तु जातियाँ, स्लोथ बियर, तेंदुआ, धारीदार लकडबग्धा, फ्लाइंग स्कोरल, जंगली बिल्ली, चार सींग वाला हिरन, घड़ियाल सम्मिलित है ;

और, फुलवाड़ी की नाल वन्यजीव अभयारण्य के चारों ओर के क्षेत्र को, जिसका विस्तार और सीमाएं इस अधिसूचना के पैरा 1 में विनिर्दिष्ट हैं, पर्यावरण की दृष्टि से पारिस्थितिक संवेदी जोन के रूप में सुरक्षित और संरक्षित करना तथा उक्त पारिस्थितिक संवेदी जोन में उद्योगों या उदयोगों के वर्गो के प्रचालन तथा प्रसंस्करण करने को प्रतिषिद्ध करना आवश्यक है ;

1. पारिस्थितिक संवेदी जोन का विस्तार और उसकी सीमाएं--(1) पारिस्थितिक संवेदी जोन का विस्तार लगभग 448.89 वर्ग किलोमीटर क्षेत्र को मिलाकर फुलवाड़ी की नाल वन्यजीव अभयारण्य की सीमा से 7.5 किलोमीटर तक क्षेत्र का है। इसका सीमा विवरण उपाबंध - 1 पर दिया गया है।

(2) प्रमुख बिन्दुओं के निर्देशांकों के साथ-साथ पारिस्थितिक संवेदी जोने के भीतर आने वाले 163 ग्रामों की सूची उपाबंध - II पर उपाबद्ध है ।

(3) पारिस्थितिक संवेदी जोन का मानचित्र इसके अक्षांश और देशान्तर के साथ उपाबंध - III पर उपाबद्ध है ।