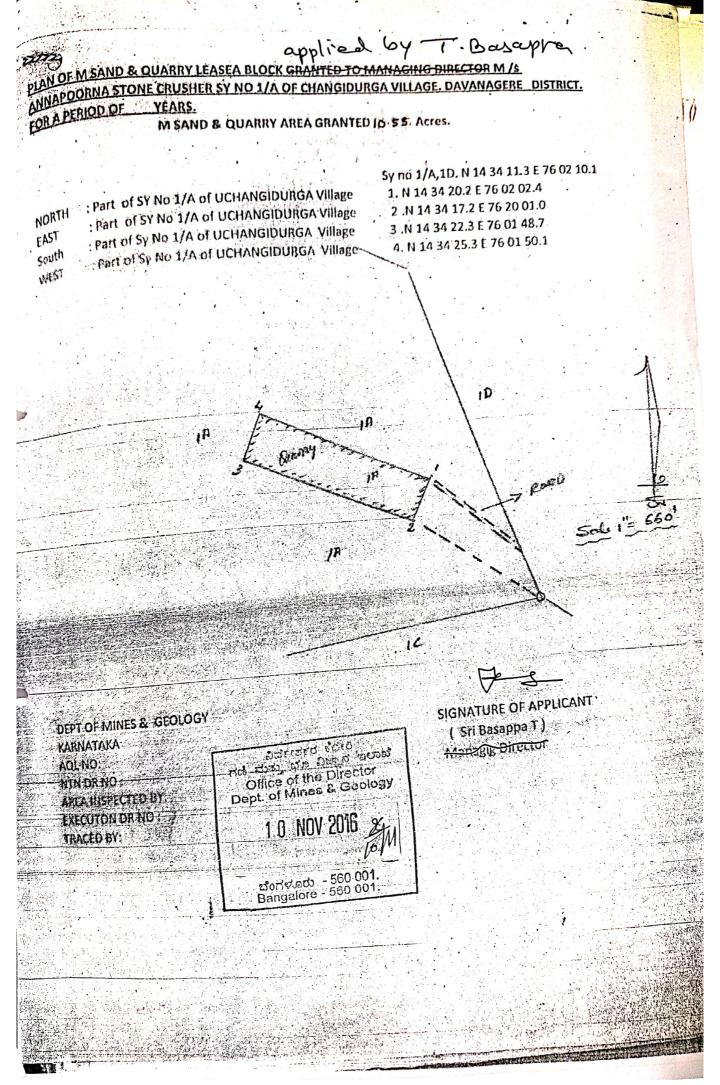

ಮಾನ್ಯರೇ,

ವಿಷಯ:

ಮೆ:ಅನ್ನಪೂರ್ಣ ಸ್ಟೋನ್ ಕ್ರಷರ್,ಪ್ರೊ:ಟಿ.ಬಸಪ್ಪ, ರವರಿಗೆ ದಾವಣಗೆರೆ ಜಿಲ್ಲೆ, ಹರಪನಹಳ್ಳಿ ತಾಲ್ಲೂಕು, ಉಚ್ಚಂಗಿದುರ್ಗ ಗ್ರಾಮದ ಸರ್ವೇ ನಂ. 1/ಎ ರಲ್ಲಿ 10–55 ಎಕರೆ ಪ್ರದೇಶದಲ್ಲಿ ಎಂ–ಸ್ಯಾಂಡ್ ತಯಾರಿಸುವ ಉದ್ದೇಶಕ್ಕಾಗಿ KMMCR-1994ರ ತಿದ್ದುಪಡಿ–2016ರ ನಿಯಮ 31-ZC ರಂತೆ ಕಲ್ಲುಗಣಿ ಗುತ್ತಿಗೆ ಮಂಜೂರು ಮಾಡುವ ಕುರಿತು.

- ಉಲ್ಲೇಖ:1. ಕರ್ನಾಟಕ ಉಪ ಖನಿಜ ರಿಯಾಯಿತಿ ನಿಯಮ 1994ರ ತಿದ್ದುಪಡಿ–2016ರ ನಿಯಮ–31ZC ರಂತೆ.
  - 2. ಕಲ್ಲುಗಣಿ ಗುತ್ತಿಗೆ ಕೋರಿ ಸಲ್ಲಿಸಿರುವ ಅರ್ಜಿ ಸಂಖ್ಯೆ: ಗಭೂಇ/ ,ಡಿ.ವಿ.ಜಿ/ಕಗಗು/ಎಂ–ಸ್ಯಾಂಡ್/ಅರ್ಜಿ.ಸಂ–101/2016–17, ದಿನಾಂಕ:10–11–2016
  - 3. ಹಿರಿಯ ಭೂವಿಜ್ಞಾನಿ ರವರ ಪತ್ರ ಸಂಖ್ಯೆ: ಗಭೂಇ/ಹಿಭೂವಿ/ ದಾವಣಗೆರೆ/ಕಗಗು.ನೋ/2016–17/2560, ದಿ:23–12–2016.

#### File No.DMG-16012/2/2017-DMG\_QLS-DMG

KMMCR-1994ರ ನಿಯಮ 31-ZCರಲ್ಲಿ ಸ್ಪಷ್ಟಪಡಿಸಿರುವಂತೆ ಪ್ರಸ್ತುತ ಅರ್ಜಿದಾರರು ಉತ್ಪಾದಿಸುತ್ತಿರುವ ಎಂ-ಸ್ಯಾಂಡ್ ಪ್ರಮಾಣವನ್ನು ದ್ವಿಗುಣಗೊಳಿಸಲು ಕಚ್ಚಾವಸ್ತುವಾದ ಕಟ್ಟಡ ಕಲ್ಲಿನ ಅವಶ್ಯವಿರುವುದಾಗಿ ಉಲ್ಲೇಖ (03)ರಲ್ಲಿ ಹಿರಿಯ ಭೂವಿಜ್ಞಾನಿರವರು ತಾಂತ್ರಿಕ ವರದಿಯಲ್ಲಿ ತಿಳಿಸಿ ಕಲ್ಲು ಗಣಿಗುತ್ತಿಗೆ ಕೋರಿರುವ 10-55 ಎಕರೆ ಪ್ರದೇಶವು ಅರಣ್ಯ ಪ್ರದೇಶವಾಗಿರುವುದರಿಂದ ಅರಣ್ಯ ತೀರುವಳಿ ಪತ್ರ ಪಡೆಯುವ ಷರತ್ತಿಗೊಳಪಡಿಸಿ ಗುತ್ತಿಗೆ ಮಂಜೂರು ಮಾಡಬಹುದೆಂದು ಶಿಫಾರಸ್ಸು ಮಾಡಿರುತ್ತಾರೆ.