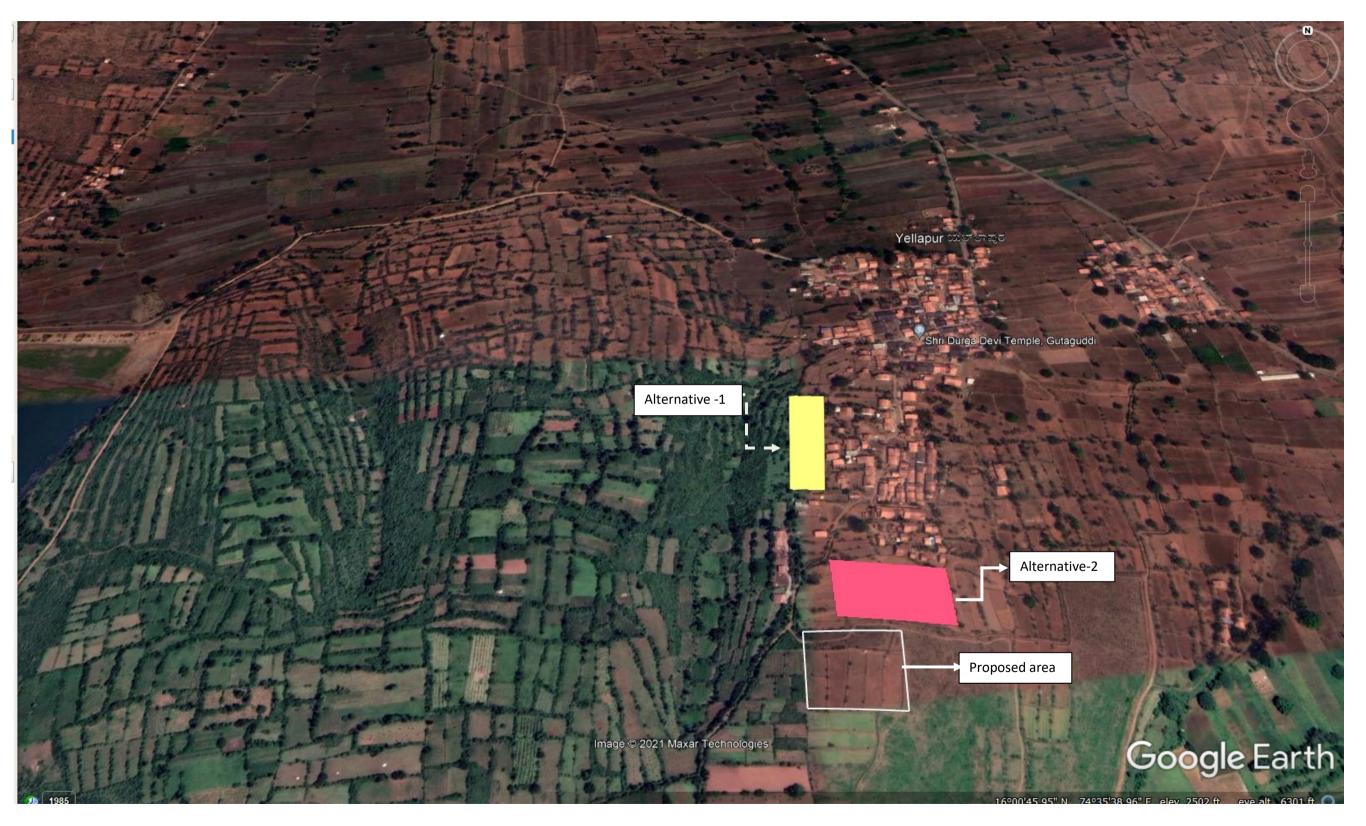

Respected Sir,

We have explained various alternatives for this project as detailed below;

1. Alternative1:Falls in private property Sy No.48, there are so many houses are already constructed and agriculture land also located although, we are requested the local farmers to given the land for us for construct school but they are not ready given the land because they are cultivating the land for daily bread. As the agriculture is the only income source and there is no other source of income. Hence they are not ready to sale or donate the land.

II. Alternative 2: Falls in private property Sy No. 47, fully covered by agriculture land although, we are requested the local farmers to given the land forus for construct school but they are also not ready given the land because they are cultivating the land for daily bread. As the agriculture is the only income source and there is no other source of income. Hence they are not ready to sale or donate theland.

Therefore, the proposal has been finalized for the construction of school building in the forest area currently proposed and there is no trees are feeling in the proposed area.

Thanking You,

Yours' Fwithfully

## **Alternative Examined details**