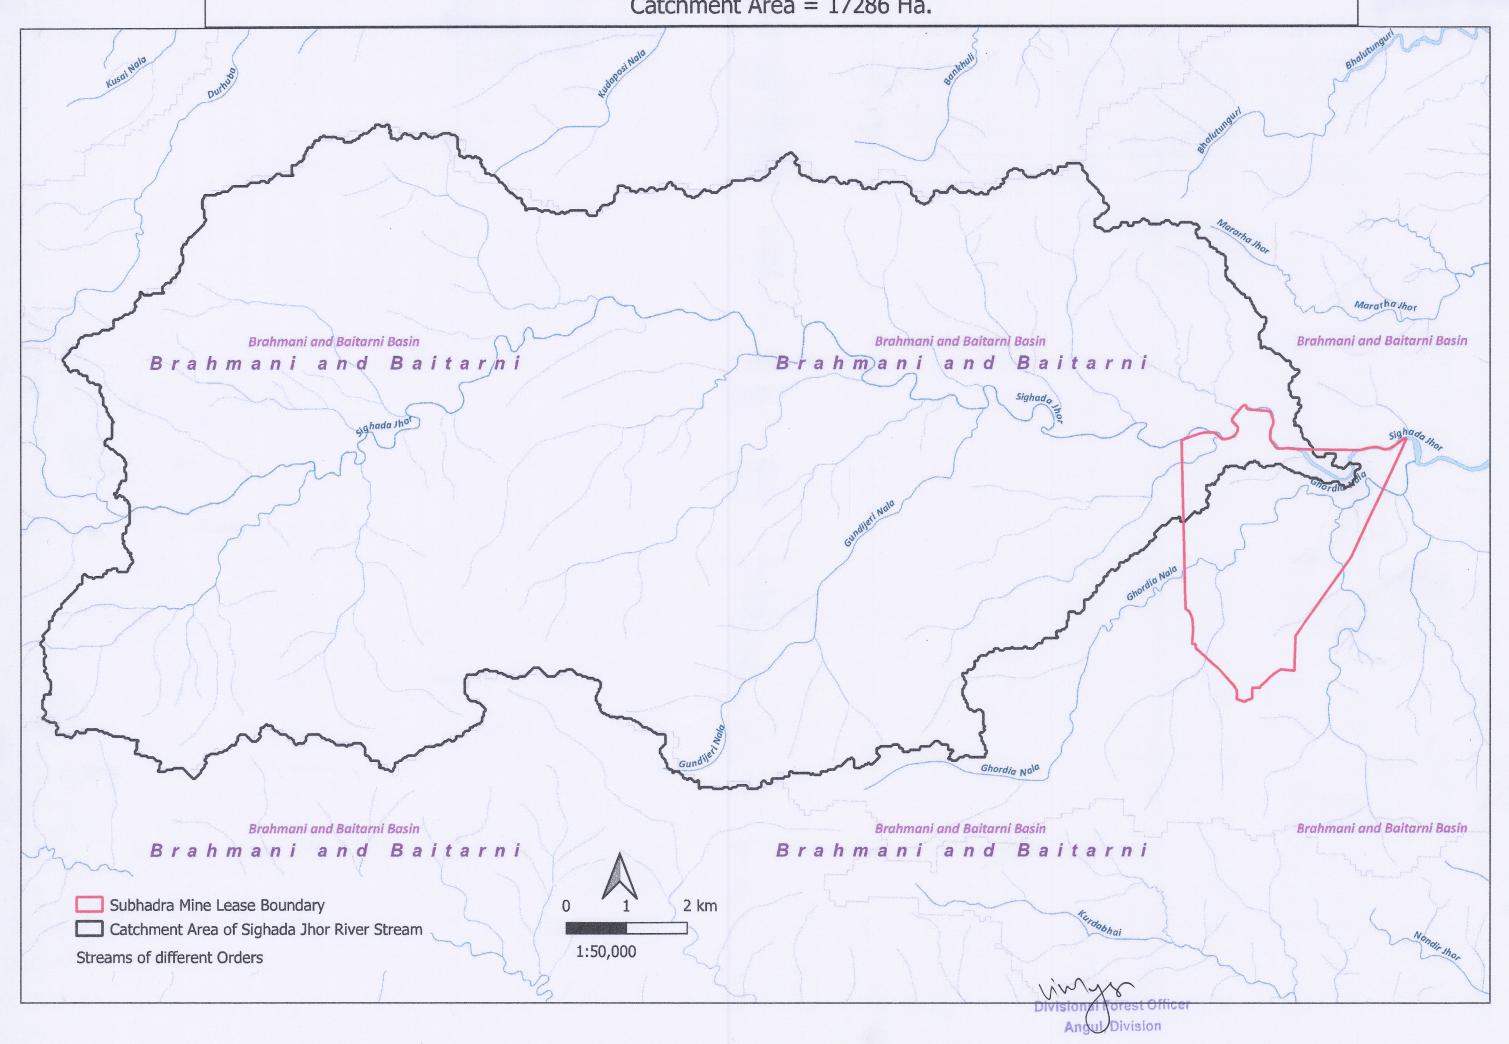

ficate has been furnished in the CA Scheme. |                                        |              |                                              |                           |  |  |
| 18 | Violation of forest (Conservation)<br>Act 1980 if any and action taken<br>thereof. | No violation is observed during the visit                                                                      |                                        |              |                                              |                           |  |  |

Divisional Forest Officer Angul Division.





















Divisional Forest Officer
Angul, Division



















Divisional Forest Officer
Angul, Division

Catchment Map of the Sighada Jhor stram where it passes through Project Site.

Catchment Area = 17286 Ha.



## Elephant Movement near and around project site