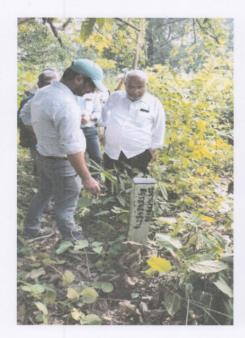

| 105699967<br>Or 105700000 |  |  |
| 17 | Suitability of the identified non forest area for compensatory Afforestation.      | Selected CA land is suitable for the plantation.  Suitability certificate has been furnished in the CA Scheme. |                                        |              |                                              |                           |  |  |
| 18 | Violation of forest (Conservation)<br>Act 1980 if any and action taken<br>thereof. | No violation is observed during the visit                                                                      |                                        |              |                                              |                           |  |  |

Divisional Forest Officer Angul Division.





















Divisional Forest Officer
Angul, Division



















Divisional Forest Officer
Angul, Division

Catchment Map of the Sighada Jhor stram where it passes through Project Site.

Catchment Area = 17286 Ha.



## Elephant Movement near and around project site