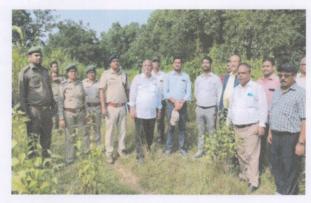

| 105699967<br>Or 105700000 |  |  |
| 17 | Suitability of the identified non forest area for compensatory Afforestation.      | Selected CA land is suitable for the plantation.  Suitability certificate has been furnished in the CA Scheme. |                                        |              |                                              |                           |  |  |
| 18 | Violation of forest (Conservation)<br>Act 1980 if any and action taken<br>thereof. | No violation is observed during the visit                                                                      |                                        |              |                                              |                           |  |  |

Divisional Forest Officer Angul Division.





















Divisional Forest Officer
Angul, Division



















Divisional Forest Officer
Angul, Division

Catchment Map of the Sighada Jhor stram where it passes through Project Site.

Catchment Area = 17286 Ha.



## Elephant Movement near and around project site