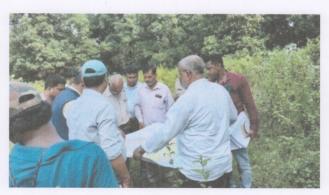

| 105699967<br>Or 105700000 |  |  |
| 17 | Suitability of the identified non forest area for compensatory Afforestation.      | Selected CA land is suitable for the plantation.  Suitability certificate has been furnished in the CA Scheme. |                                        |              |                                              |                           |  |  |
| 18 | Violation of forest (Conservation)<br>Act 1980 if any and action taken<br>thereof. | No violation is observed during the visit                                                                      |                                        |              |                                              |                           |  |  |

Divisional Forest Officer Angul Division.





















Divisional Forest Officer
Angul, Division



















Divisional Forest Officer
Angul, Division

Catchment Map of the Sighada Jhor stram where it passes through Project Site.

Catchment Area = 17286 Ha.



## Elephant Movement near and around project site