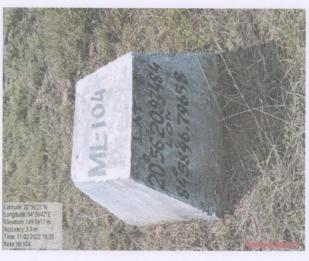

17 | Suitability of the identified non forest area for compensatory Afforestation.      | Selected CA land is suitable for the plantation.  Suitability certificate has been furnished in the CA Scheme. |                                        |              |                                              |                           |  |  |
| 18 | Violation of forest (Conservation)<br>Act 1980 if any and action taken<br>thereof. | No violation is observed during the visit                                                                      |                                        |              |                                              |                           |  |  |

Divisional Forest Officer Angul Division.





















Divisional Forest Officer
Angul, Division



















Divisional Forest Officer
Angul, Division

Catchment Map of the Sighada Jhor stram where it passes through Project Site.

Catchment Area = 17286 Ha.



## Elephant Movement near and around project site