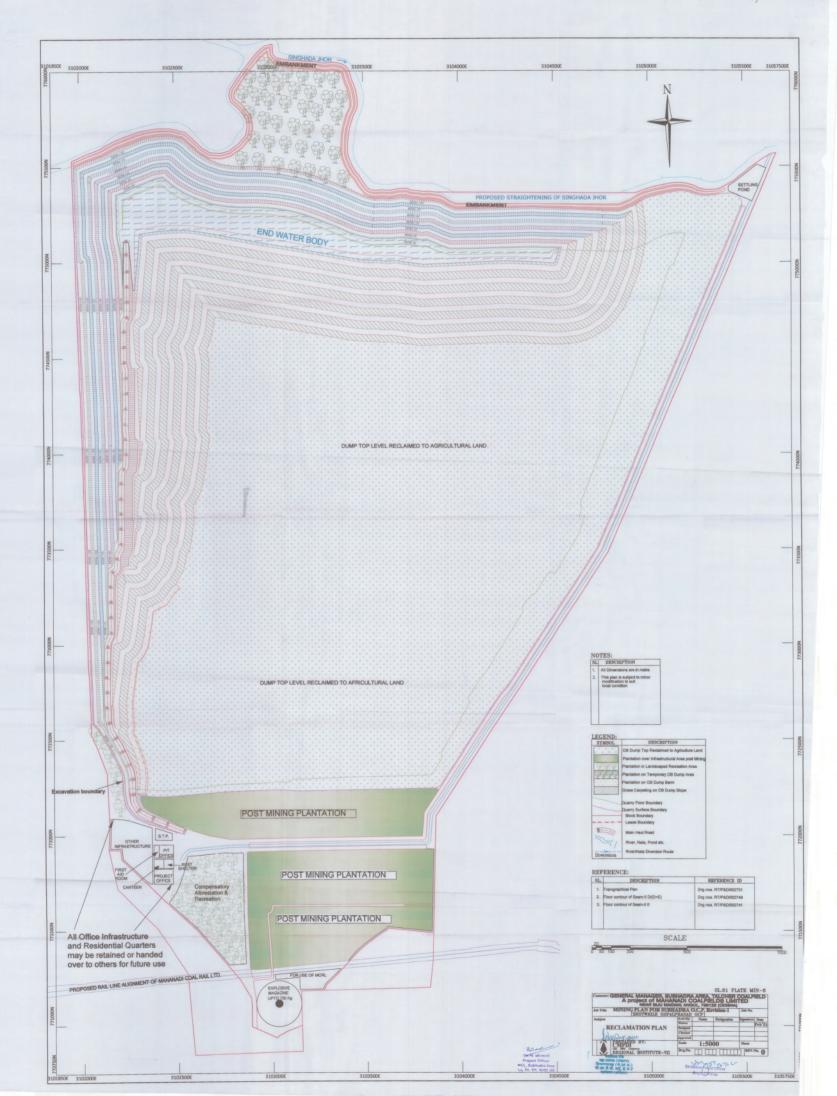

|              |                                              |                           |  |  |
| 18 | Violation of forest (Conservation)<br>Act 1980 if any and action taken<br>thereof. | No violation is observed during the visit                                                                      |                                        |              |                                              |                           |  |  |

Divisional Forest Officer Angul Division.





















Divisional Forest Officer
Angul, Division



















Divisional Forest Officer
Angul, Division

Catchment Map of the Sighada Jhor stram where it passes through Project Site.

Catchment Area = 17286 Ha.



## Elephant Movement near and around project site