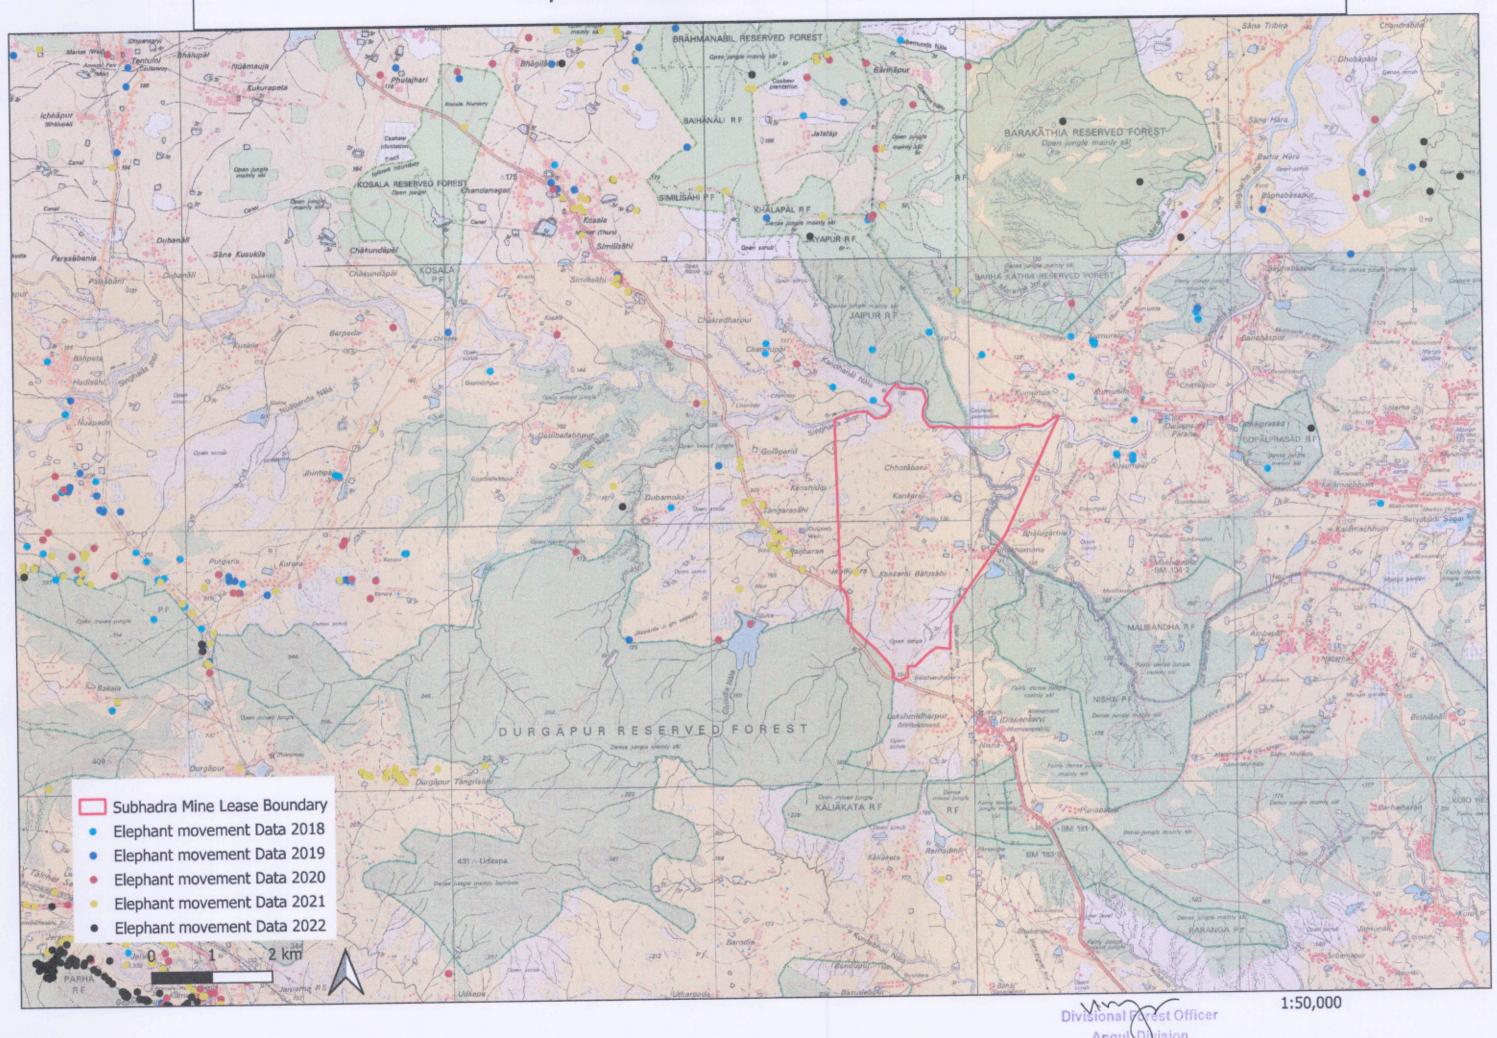

|              |                                              |                           |  |  |
| 18 | Violation of forest (Conservation)<br>Act 1980 if any and action taken<br>thereof. | No violation is observed during the visit                                                                      |                                        |              |                                              |                           |  |  |

Divisional Forest Officer Angul Division.





















Divisional Forest Officer
Angul, Division



















Divisional Forest Officer
Angul, Division

Catchment Map of the Sighada Jhor stram where it passes through Project Site.

Catchment Area = 17286 Ha.



## Elephant Movement near and around project site