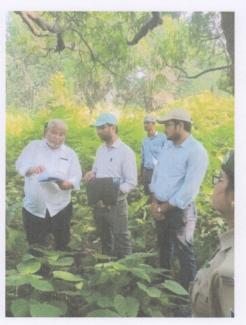

| 105699967<br>Or 105700000 |  |  |
| 17 | Suitability of the identified non forest area for compensatory Afforestation.      | Selected CA land is suitable for the plantation.  Suitability certificate has been furnished in the CA Scheme. |                                        |              |                                              |                           |  |  |
| 18 | Violation of forest (Conservation)<br>Act 1980 if any and action taken<br>thereof. | No violation is observed during the visit                                                                      |                                        |              |                                              |                           |  |  |

Divisional Forest Officer Angul Division.





















Divisional Forest Officer
Angul, Division



















Divisional Forest Officer
Angul, Division

Catchment Map of the Sighada Jhor stram where it passes through Project Site.

Catchment Area = 17286 Ha.



## Elephant Movement near and around project site