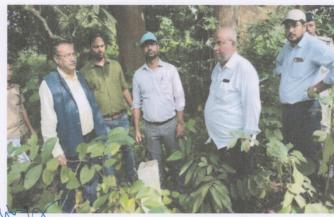

| 105699967<br>Or 105700000 |  |  |
| 17 | Suitability of the identified non forest area for compensatory Afforestation.      | Selected CA land is suitable for the plantation.  Suitability certificate has been furnished in the CA Scheme. |                                        |              |                                              |                           |  |  |
| 18 | Violation of forest (Conservation)<br>Act 1980 if any and action taken<br>thereof. | No violation is observed during the visit                                                                      |                                        |              |                                              |                           |  |  |

Divisional Forest Officer Angul Division.





















Divisional Forest Officer
Angul, Division



















Divisional Forest Officer
Angul, Division

Catchment Map of the Sighada Jhor stram where it passes through Project Site.

Catchment Area = 17286 Ha.



## Elephant Movement near and around project site