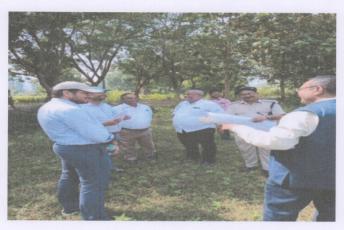

|  |
| 17 | Suitability of the identified non forest area for compensatory Afforestation.      | Selected CA land is suitable for the plantation.  Suitability certificate has been furnished in the CA Scheme. |                                        |              |                                              |                           |  |  |
| 18 | Violation of forest (Conservation)<br>Act 1980 if any and action taken<br>thereof. | No violation is observed during the visit                                                                      |                                        |              |                                              |                           |  |  |

Divisional Forest Officer Angul Division.





















Divisional Forest Officer
Angul, Division



















Divisional Forest Officer
Angul, Division

Catchment Map of the Sighada Jhor stram where it passes through Project Site.

Catchment Area = 17286 Ha.



## Elephant Movement near and around project site