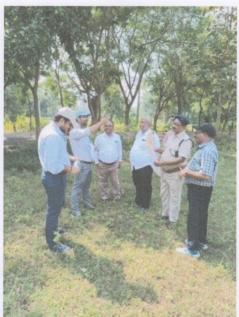

| 105699967<br>Or 105700000 |  |  |
| 17 | Suitability of the identified non forest area for compensatory Afforestation.      | Selected CA land is suitable for the plantation.  Suitability certificate has been furnished in the CA Scheme. |                                        |              |                                              |                           |  |  |
| 18 | Violation of forest (Conservation)<br>Act 1980 if any and action taken<br>thereof. | No violation is observed during the visit                                                                      |                                        |              |                                              |                           |  |  |

Divisional Forest Officer Angul Division.





















Divisional Forest Officer
Angul, Division



















Divisional Forest Officer
Angul, Division

Catchment Map of the Sighada Jhor stram where it passes through Project Site.

Catchment Area = 17286 Ha.



## Elephant Movement near and around project site