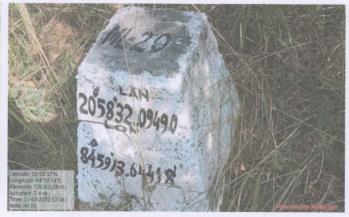

| 17 | Suitability of the identified non forest area for compensatory Afforestation.      | Selected CA land is suitable for the plantation.  Suitability certificate has been furnished in the CA Scheme. |                                        |              |                                              |                           |  |  |
| 18 | Violation of forest (Conservation)<br>Act 1980 if any and action taken<br>thereof. | No violation is observed during the visit                                                                      |                                        |              |                                              |                           |  |  |

Divisional Forest Officer Angul Division.





















Divisional Forest Officer
Angul, Division



















Divisional Forest Officer
Angul, Division

Catchment Map of the Sighada Jhor stram where it passes through Project Site.

Catchment Area = 17286 Ha.



## Elephant Movement near and around project site