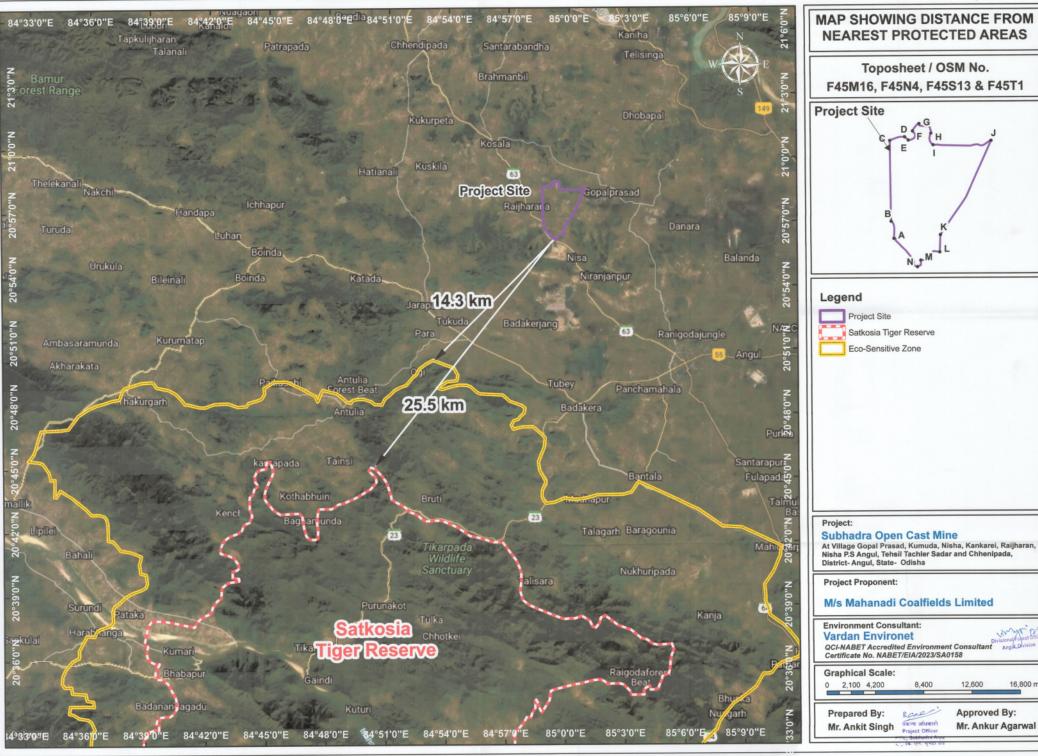

|              |                                              |                           |  |  |
| 18 | Violation of forest (Conservation)<br>Act 1980 if any and action taken<br>thereof. | No violation is observed during the visit                                                                      |                                        |              |                                              |                           |  |  |

Divisional Forest Officer Angul Division.





















Divisional Forest Officer
Angul, Division



















Divisional Forest Officer
Angul, Division

Catchment Map of the Sighada Jhor stram where it passes through Project Site.

Catchment Area = 17286 Ha.



## Elephant Movement near and around project site