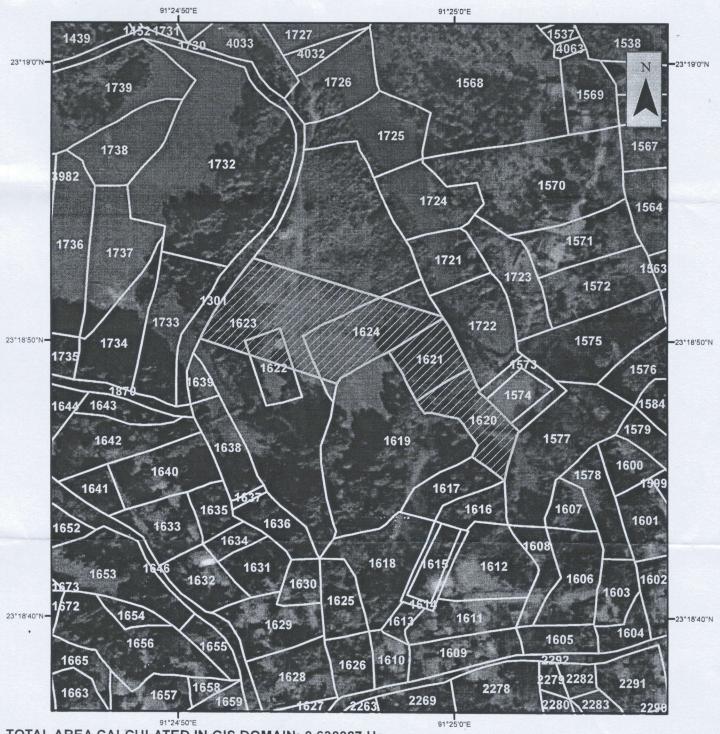

## Map Showing Diversion of 0.6353565 Ha of Forest Land for Development of Approach Road towards Sabroom Railway Station from Integrated Check Post (ICP) under DFO South

TOTAL AREA CALCULATED IN GIS DOMAIN: 0.630087 Ha

REPORT OF .SHP FILE:

CS PLOT: 1620, 1621, 1622,

1623, 1624 KHATIAN: 2/1, 2/4, 2/8

MOUJA: Doulbari LAND STATUS: UGF

Sous and Charley

Approach Road

Legend

Mouja: Doulbari