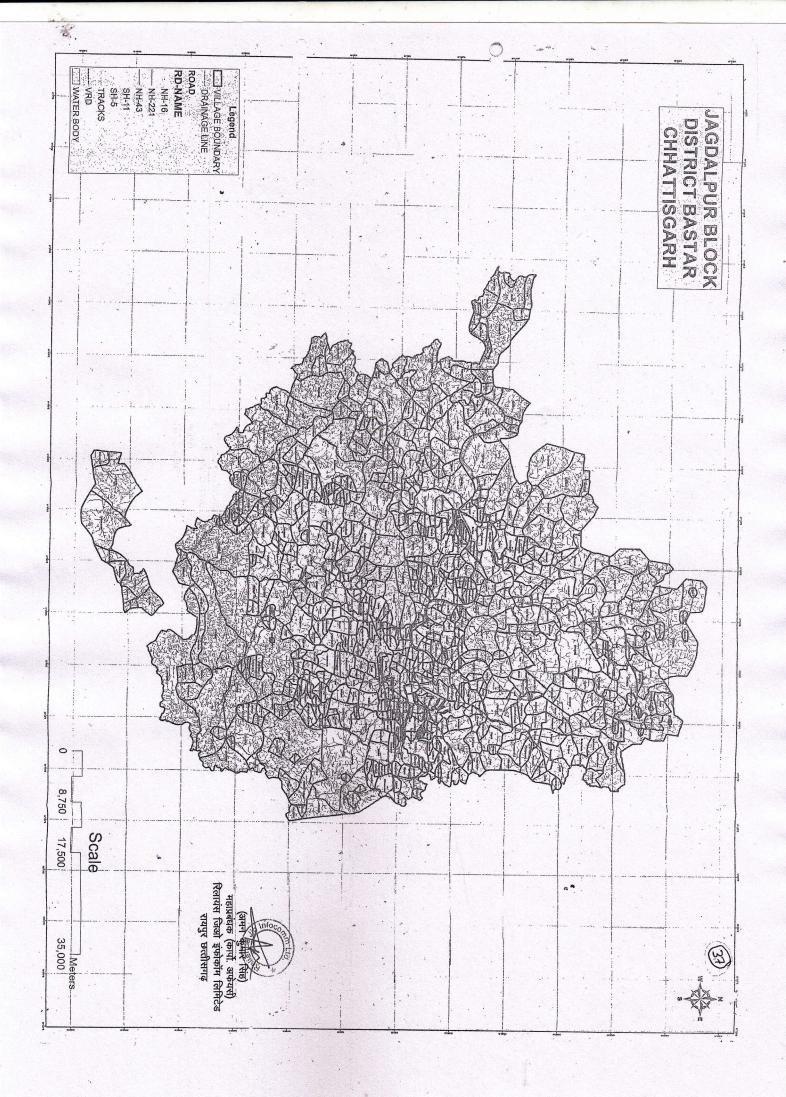

# प्रत्यावर्तित हेतु प्रस्तावित वन क्षेत्र का सर्वे ऑफ इंडिया का मूल टोपोशीट स्केल 1:50000 पर

पेज क्रमांक .....से...से संलग्न है।

## वन क्षेत्र का इन्डेक्स मेप

पेज क्रमांक .....से....से संलग्न है।

FORM-1V राज्य सरकारों तथा अन्य प्राधिकरणों द्वारा भेजे प्रस्तावों को धारा 2 के अंतर्गत पूर्व मंजूरी लेने प्रारूप

| 1 | परियोजना ब्यौरे :                                                       |                                                                                                                                                                                                                                                                                    |
|---|-------------------------------------------------------------------------|------------------------------------------------------------------------------------------------------------------------------------------------------------------------------------------------------------------------------------------------------------------------------------|
|   | <ol> <li>उन प्रस्तावों तथा परियोजना/स्कीम का संक्षिप्त वर्णन</li> </ol> | रिलायंस जियो द्वारा जगदलपुर से                                                                                                                                                                                                                                                     |
|   | जिसके लिये वनभूमि अपेधित है –                                           | भानपुरी तक 0.699 हेक्टयर में ओ.                                                                                                                                                                                                                                                    |
|   | ļ                                                                       | एफ.सी. लाईन बिछाने हेतु                                                                                                                                                                                                                                                            |
|   | 2. अपेक्षिए वनक्षेत्र का मदवार ब्यौरा (ऐसे अधिकारी हारा                 | आरक्षित वन –0.153                                                                                                                                                                                                                                                                  |
|   | <br>  प्रञ्चयत किया जाना है, जो उप वन संरक्षक की श्रेणी से कम           |                                                                                                                                                                                                                                                                                    |
|   | श्रेणी का अधिकारी नहीं हो}                                              | ऑरेज एरिया — निरंक                                                                                                                                                                                                                                                                 |
|   |                                                                         | राजस्व वनगूमि 0.250                                                                                                                                                                                                                                                                |
|   | İ                                                                       | कुल ०.६९९ हेयटथर ।                                                                                                                                                                                                                                                                 |
|   | 3. परियोजना की कुल लहमत — ——————————————————————————————————            | 80.00 लाख में                                                                                                                                                                                                                                                                      |
|   | 4. परियोजना को वनक्षेत्र में लगाने का औचित्य, तथा इसके                  | अन्य उपयुक्त क्षेत्र उपलब्ध नहीं होने                                                                                                                                                                                                                                              |
|   | लिये जिन वैकल्पिक रथानों की जाँच की गई उनको दर्शाते                     | के कारण वनभूगि का आवश्यकता है।                                                                                                                                                                                                                                                     |
|   | ।<br>  हुऐ और नामंजूर करने के कारण बताएं जाएं —                         |                                                                                                                                                                                                                                                                                    |
|   | 5, वितीय तथा सामाजिक लाभ —                                              | जन कल्याण एवं केन्द्रीय राजस्व में                                                                                                                                                                                                                                                 |
|   |                                                                         | वृद्धि                                                                                                                                                                                                                                                                             |
|   | 6. बुल लामान्वित होने वाली आसादी ···                                    | सम्पूर्णं भारत                                                                                                                                                                                                                                                                     |
|   | 7, सृजित रोजगार                                                         | आवश्यकता अनुसार                                                                                                                                                                                                                                                                    |
| 2 | परियोजना स्कीम का स्थान :-                                              | जगदलपुर से भानपुरी                                                                                                                                                                                                                                                                 |
|   | 1. राज्य / केन्द्र शासित प्रदेश —                                       | छत्तीसगढ़                                                                                                                                                                                                                                                                          |
|   | 2. जिला                                                                 | । बस्तर                                                                                                                                                                                                                                                                            |
|   | 3. बन प्रभाग, वनखण्ड, कम्पार्टमेन्ट —                                   | संरक्षित वनभूमि कक्ष क्र. 1428, 1086<br>एवं 1071 रक्षा 0.296 हेक्टर<br>आएक्षित कक्ष क्र 1718,1333, 1334<br>एवं 1335 रक्षा 0.153 हें. राजस्व<br>वनभुमि कक्ष कमांक 283, 23, 21, 7<br>34, 1, 454/1, 696, 698, 235/1<br>417, 132, 1, 85, 513, 514, 503<br>432, 429, 413, 228, 443, 448 |