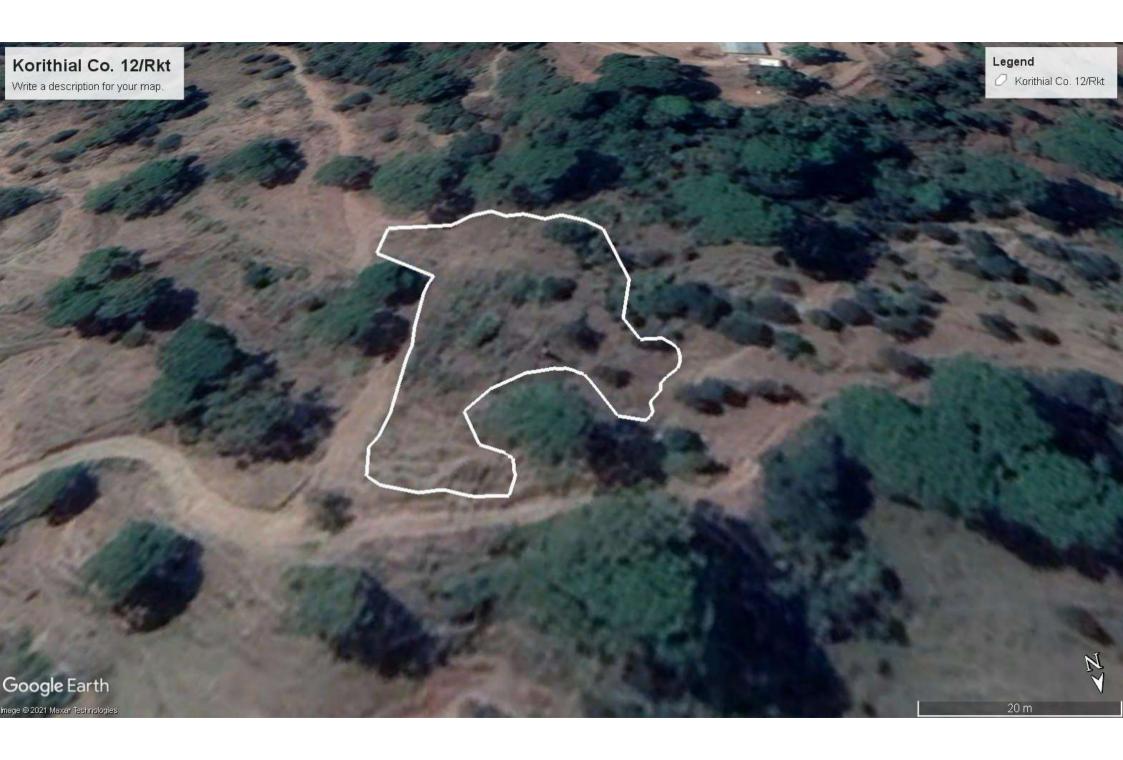

Dated: 27.08.2021

4. The Range Officer, Ramkot Range for information and necessary action.

Divisional Forest Officer Billawar Forest Division

Billawar

| Pro                                                                                                                |                                                                                    |                                                                                 | atory Afforestation for to                                                                                                                                                                                                     |                    | "Annexure-A" Construction of Pump Room Building var Forest Range |  |  |
|--------------------------------------------------------------------------------------------------------------------|------------------------------------------------------------------------------------|---------------------------------------------------------------------------------|--------------------------------------------------------------------------------------------------------------------------------------------------------------------------------------------------------------------------------|--------------------|------------------------------------------------------------------|--|--|
| Full Title of the Forest Land Diversion Project:                                                                   |                                                                                    | Construction of Pump Room Building and 10000 GLNS Sump Tank at Village Sarsabal |                                                                                                                                                                                                                                |                    |                                                                  |  |  |
| File No.                                                                                                           |                                                                                    |                                                                                 | FP/JK/WATER/139429/2021                                                                                                                                                                                                        |                    |                                                                  |  |  |
| Date of Proposal                                                                                                   |                                                                                    |                                                                                 | 24.03.2021                                                                                                                                                                                                                     |                    |                                                                  |  |  |
| Name of Forest Division                                                                                            |                                                                                    |                                                                                 |                                                                                                                                                                                                                                |                    |                                                                  |  |  |
| (whether forest land is proposed to be diverted):                                                                  |                                                                                    |                                                                                 | Billawar Forest Division                                                                                                                                                                                                       |                    |                                                                  |  |  |
| Fore                                                                                                               | st Area to be diverted:                                                            |                                                                                 | 0.045 Ha                                                                                                                                                                                                                       |                    |                                                                  |  |  |
|                                                                                                                    |                                                                                    | D                                                                               | etails of land where C.A is                                                                                                                                                                                                    | to be carried out: |                                                                  |  |  |
|                                                                                                                    | aded forest land Yes/No.                                                           |                                                                                 | Yes                                                                                                                                                                                                                            | Area               | 0.14 Ha                                                          |  |  |
|                                                                                                                    | Forest land Yes/No.                                                                |                                                                                 | No.                                                                                                                                                                                                                            | Area               | Nil                                                              |  |  |
| Distr                                                                                                              |                                                                                    |                                                                                 | Kathua                                                                                                                                                                                                                         |                    |                                                                  |  |  |
| Rang                                                                                                               |                                                                                    |                                                                                 | Ramkot                                                                                                                                                                                                                         |                    |                                                                  |  |  |
| Γehs                                                                                                               |                                                                                    |                                                                                 |                                                                                                                                                                                                                                | Ramko              |                                                                  |  |  |
|                                                                                                                    | partment No.                                                                       |                                                                                 |                                                                                                                                                                                                                                | 12/Rk              | rt                                                               |  |  |
|                                                                                                                    | ara No. (For Non-Forest Land)                                                      |                                                                                 |                                                                                                                                                                                                                                | Na<br>             |                                                                  |  |  |
| A.                                                                                                                 | Site (Name of location)                                                            |                                                                                 | Korithial                                                                                                                                                                                                                      |                    |                                                                  |  |  |
| C.A.                                                                                                               | Area in Ha                                                                         |                                                                                 | 0.14 Ha                                                                                                                                                                                                                        |                    |                                                                  |  |  |
|                                                                                                                    |                                                                                    |                                                                                 | C.A. Site Geo coo                                                                                                                                                                                                              | rdinates:          |                                                                  |  |  |
| tart                                                                                                               | ing Point                                                                          |                                                                                 | Latitude                                                                                                                                                                                                                       | Longititude        |                                                                  |  |  |
| Jiaii                                                                                                              | ing Fourt                                                                          |                                                                                 | 32°38'41.11"N                                                                                                                                                                                                                  | 75°18'5.49"E       |                                                                  |  |  |
|                                                                                                                    |                                                                                    |                                                                                 | Latitude                                                                                                                                                                                                                       | Longititude        |                                                                  |  |  |
| -naii                                                                                                              | ng Point                                                                           |                                                                                 | 32°38'42.54"N                                                                                                                                                                                                                  | 75°18'4.26"E       |                                                                  |  |  |
| In case of non-forest area identified for CA, then what is distance of C.A site from the adjoining forest boundary |                                                                                    | NA                                                                              |                                                                                                                                                                                                                                |                    |                                                                  |  |  |
| ı                                                                                                                  |                                                                                    |                                                                                 | Description o                                                                                                                                                                                                                  | f C.A Site.        |                                                                  |  |  |
| а                                                                                                                  | Soil type                                                                          |                                                                                 |                                                                                                                                                                                                                                | Clay               |                                                                  |  |  |
| b                                                                                                                  | Topography: hilly/undulating/pl                                                    | ain                                                                             | Plain                                                                                                                                                                                                                          |                    |                                                                  |  |  |
| С                                                                                                                  | Slop: steep/medium/gentle:                                                         |                                                                                 | Gentle                                                                                                                                                                                                                         |                    |                                                                  |  |  |
| d                                                                                                                  | For non forest land:-description of existing vegetation/root stock and density     |                                                                                 | NA                                                                                                                                                                                                                             |                    |                                                                  |  |  |
| е                                                                                                                  | In case of degraded forest land: - e description of forest type and crown density: |                                                                                 | Sub-tropical Pine Forest , Crown density: 0.4                                                                                                                                                                                  |                    |                                                                  |  |  |
| f                                                                                                                  | Working Circle & Prescription:                                                     |                                                                                 | Working Circle: Chir Working Circle W.C. Prescription: As per the working plan priscrition(s), the area needs effective closures and strict fire protection and to be supplimented with the artificial sowing and /or planting |                    |                                                                  |  |  |
| g                                                                                                                  | Proposed intervention:                                                             |                                                                                 | The area need to be regenerated by Aided Natural Regeneration (ANR) i.e. by effective fencing, planting of Chir ( <i>Pinus Roxburghii</i> ) and grasses to meet the demand of fodder of local inhabitants in future.           |                    |                                                                  |  |  |
| h Species to be planted                                                                                            |                                                                                    |                                                                                 | Chir (Pinus Roxburghii)                                                                                                                                                                                                        |                    |                                                                  |  |  |
|                                                                                                                    | 1                                                                                  |                                                                                 | <u>I</u>                                                                                                                                                                                                                       |                    |                                                                  |  |  |

### **III. Technical details:-** Technical details of Compensatory Afforestation Scheme are as follows:

**General Details**: An area of **0.14 ha** will be taken up for planting under compensatory afforestation scheme in forest compartment No. 12/Rkt in a single compact block. The area will be protected by using square PCC fence posts with barbed wire fencing and by planting Chir (*Pinus Roxburghii*) species plants. Plants will be planted @1000 plants per ha