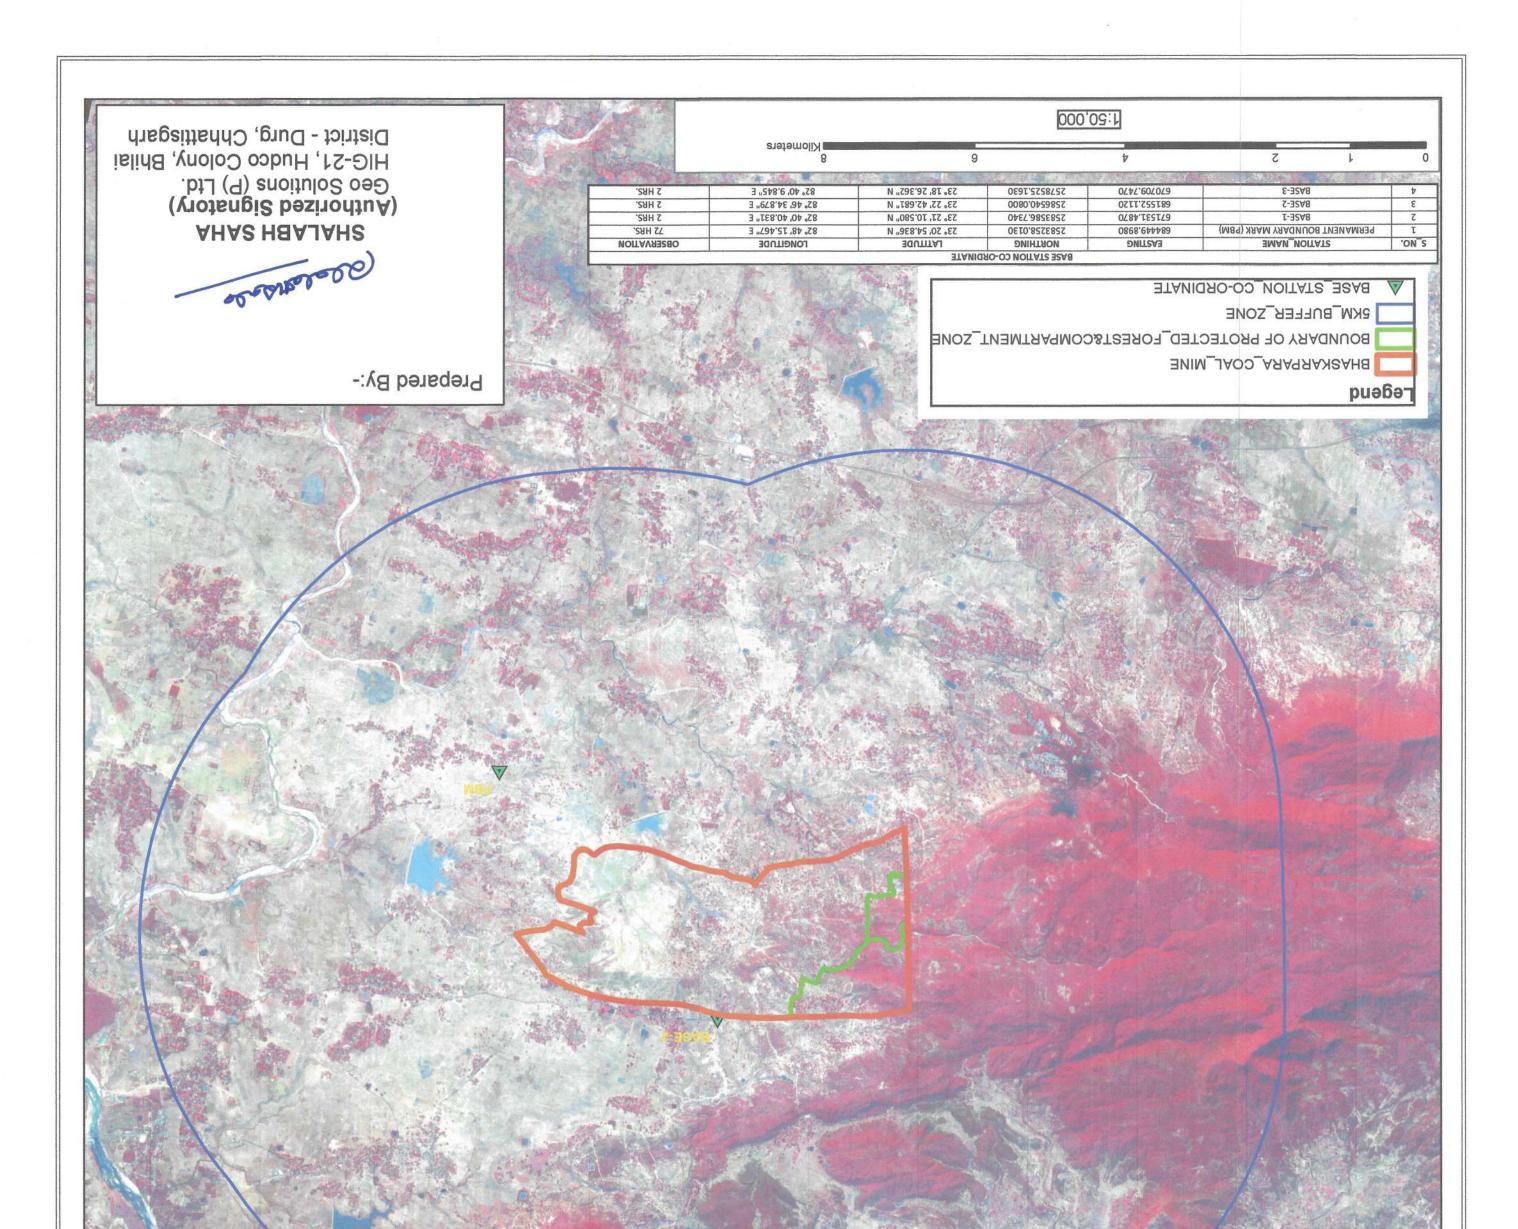

# PLATES

| S.<br>No. | Plate<br>Nos. | Particulars                                                                                                               | Scale        |
|-----------|---------------|---------------------------------------------------------------------------------------------------------------------------|--------------|
| 1         | Plate-1       | Location Map                                                                                                              | Not to scale |
| 2         | Plate-2       | Mining Lease Boundary marked on Toposheet                                                                                 | (1:50,000)   |
| 3         | Plate-3       | DGPS Survey Boundary Superimposed on Forest Map                                                                           | (1:15,000)   |
| 4         | Plate-4       | DGPS Survey Boundary Superimposed on Satellite<br>Imageries (LISS-IV & Cartosat-1) with digitized<br>Compartment boundary | (1:5,000)    |
| 5         | Plate-5       | DGPS Survey Boundary Superimposed on Satellite<br>Image covering 5 km area                                                | (1:50,000)   |

#### 3.0 Deliverable:

The deliverables envisaged for the assignment are described below

- I. Location Map PLATE NO. 1
- II. Area marked on Toposheet 64 I/15 and 64 I/11 in scale 1:50,000 PLATE NO. 2
- III. DGPS Survey Boundary superimposed on the Forest Map in scale 1:15,000
  PLATE NO.3
- IV. Merged imagery of LISS IV & Cartosat 1 and digitized compartment boundary of Forest Map in scale 1:5,000 PLATE NO. 4
- V. Merged imagery of LISS IV & Cartosat 1 covering an area of 5 km from lease boundary in scale 1:50,000 **PLATE NO. 5**
- VI. Report and all necessary/relevant data printing & delivery in hard copy & softcopy.

Prakash Industries Ltd

Olalathan.

Shalabh Saha (Authorized Signatory) Geo Solutions (P) Ltd, Bhilai

| Station                                 | Latitudes         | Longitudes        | Location                                        | Observation<br>Time     |
|-----------------------------------------|-------------------|-------------------|-------------------------------------------------|-------------------------|
| Permanent<br>Boundary<br>Point<br>(PBM) | 23° 20' 54.836" N | 82° 48' 15.467" E | Rest shelter in village<br>Kusmusi              | 72 hours<br>observation |
| Base-1                                  | 23° 21' 10.580" N | 82° 40' 40.831" E | Village Katkona P.O. main<br>Gate               | 2 hours<br>observation  |
| Base-2                                  | 23° 22' 42.681" N | 82° 46' 34.879" E | Village Khadpara road<br>junction               | 2 hours<br>observation  |
| Base-3                                  | 23° 18' 26.362" N | 82° 40' 9.845" E  | Village Bardiya over<br>bridge on Railway track | 2 hours<br>observation  |

The co-ordinates of Base stations are as under:

| Station | Easting     | Northing     | Latitudes         | Longitudes        | Observation<br>Time     |
|---------|-------------|--------------|-------------------|-------------------|-------------------------|
| PBM     | 684449.8980 | 2583258.0130 | 23° 20' 54.836" N | 82° 48' 15.467" E | 72 hours<br>observation |
| Base-1  | 671531.4870 | 2583586.7340 | 23° 21' 10.580" N | 82° 40' 40.831" E | 2 hours<br>observation  |
| Base-2  | 681552.1120 | 2586540.0800 | 23° 22' 42.681" N | 82° 46' 34.879" E | 2 hours<br>observation  |
| Base-3  | 670709.7470 | 2578525.1630 | 23° 18' 26.362" N | 82° 40' 9.845" E  | 2 hours<br>observation  |