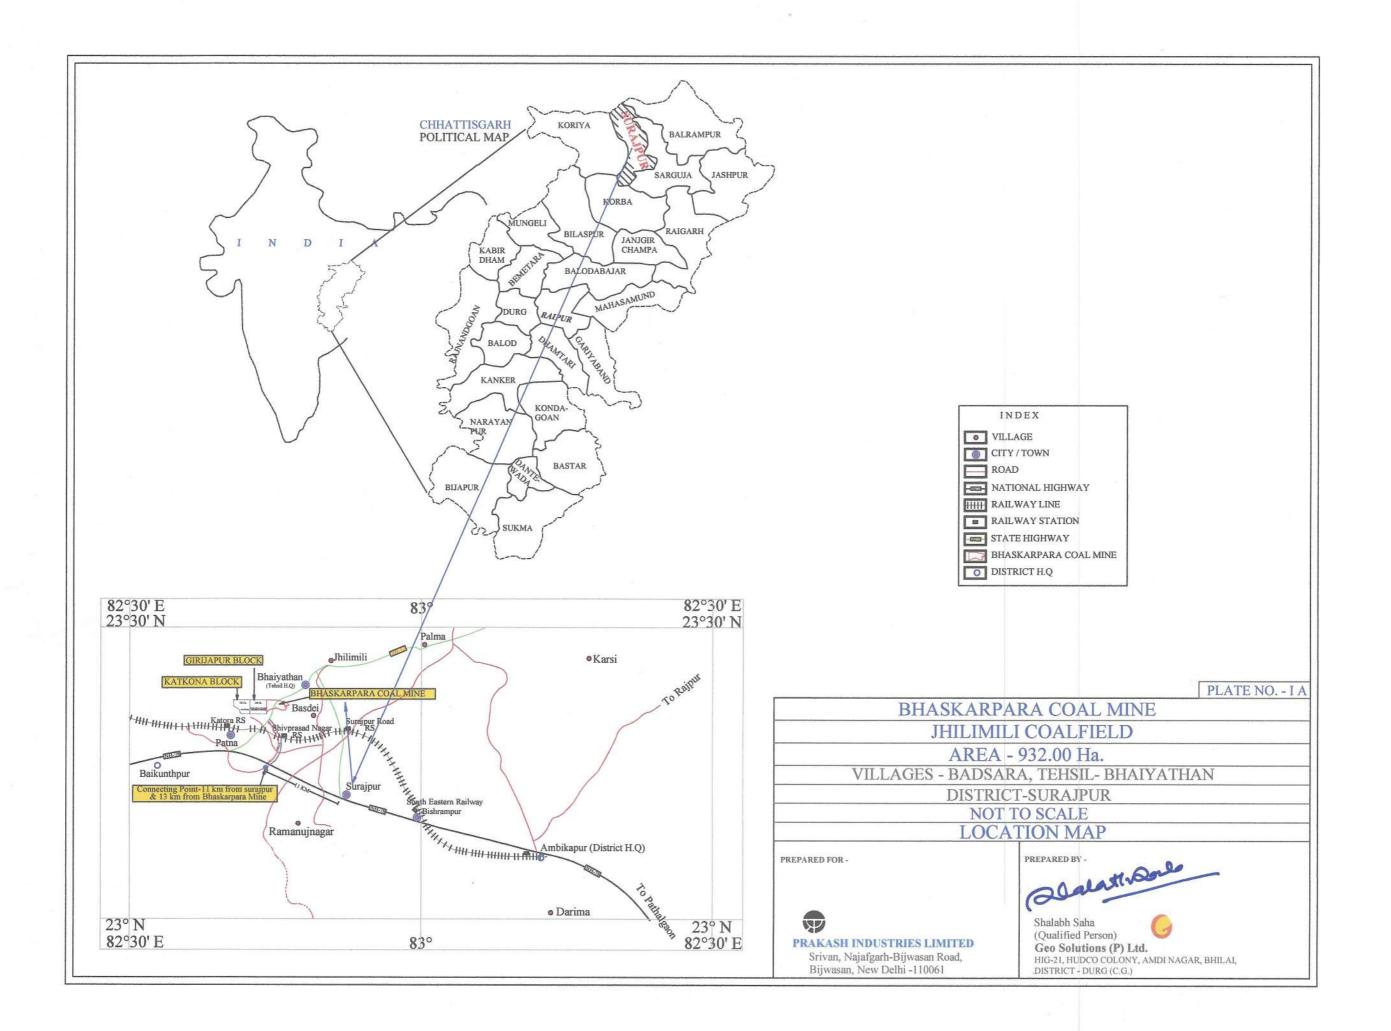

# **Bhaskarpara Coal Mine**

Protected Forest Area 113.246 Ha. & Orange Area 35.546 Ha. Total 148.795 Ha (Out of Total ML Area 932 Ha.) Villages- Bhaskarpara, Badsara, Khadapara, Kurridih, Kewara, Danouli-Khurd and Kusmusi, Teshil-Bhaiyathan, District-Surajpur (Chhattisgarh)

# Location and Accessibility of the area:

| Name of the Area                 | Bhaskarpara   | a Coal Mine        |                             |  |
|----------------------------------|---------------|--------------------|-----------------------------|--|
| Protected Forest Area (Ha.)      | 113.246       | 148.795            | Annexure-A                  |  |
| Orange Area (Ha.)                | 35.549        |                    |                             |  |
| Revenue Forest Area (Ha.)        | 366.785       |                    |                             |  |
| Non-forest Area (Ha.)            | 416.477       |                    |                             |  |
| Total Mining Lease area<br>(Ha.) | 932.000 Ha    |                    |                             |  |
| Village                          | Bhaskarpara   | a, Badsara, Khadap | ara, Kurridih, Kewara,      |  |
|                                  | Danouli-Khı   | ırd and Kusmusi    |                             |  |
| Taluka                           | Bhaiyathan    |                    |                             |  |
| District                         | Surajpur      |                    |                             |  |
| State                            | Chhattisgarl  | 1                  |                             |  |
| Accessibility                    | The area car  | ı be approached by | / own conveyance from       |  |
|                                  | District head | d quarter Surajpur | which is at a distance of   |  |
|                                  | About 25 kn   | 1.                 |                             |  |
| Rail and Air Link                | The Katora    | Raiway Station on  | Bijuri-Karonji Railway line |  |
|                                  | Of SEC Rails  | way is the nearest | Railway Stations at a       |  |
|                                  | distance of a | ibout 12km.        |                             |  |
| Toposheet No.                    | 64 I/15       |                    |                             |  |

#### 3.0 Deliverable:

The deliverables envisaged for the assignment are described below

- I. Location Map PLATE NO. 1
- II. Area marked on Toposheet 64 I/15 and 64 I/11 in scale 1:50,000 PLATE NO. 2
- III. DGPS Survey Boundary superimposed on the Forest Map in scale 1:15,000
  PLATE NO.3
- IV. Merged imagery of LISS IV & Cartosat 1 and digitized compartment boundary of Forest Map in scale 1:5,000 PLATE NO. 4
- V. Merged imagery of LISS IV & Cartosat 1 covering an area of 5 km from lease boundary in scale 1:50,000 **PLATE NO. 5**
- VI. Report and all necessary/relevant data printing & delivery in hard copy & softcopy.