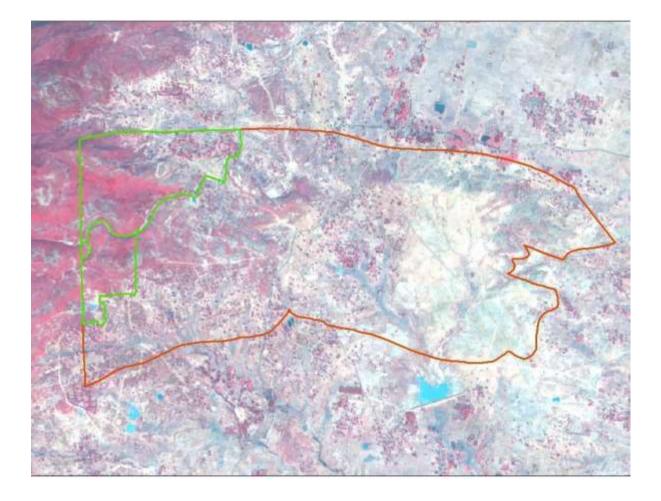

#### 3.0 Deliverable:

The deliverables envisaged for the assignment are described below

- I. Location Map PLATE NO. 1
- II. Area marked on Toposheet 64 I/15 and 64 I/11 in scale 1:50,000 PLATE NO. 2
- III. DGPS Survey Boundary superimposed on the Forest Map in scale 1:15,000
  PLATE NO.3
- IV. Merged imagery of LISS IV & Cartosat 1 and digitized compartment boundary of Forest Map in scale 1:5,000 PLATE NO. 4
- V. Merged imagery of LISS IV & Cartosat 1 covering an area of 5 km from lease boundary in scale 1:50,000 **PLATE NO. 5**
- VI. Report and all necessary/relevant data printing & delivery in hard copy & softcopy.