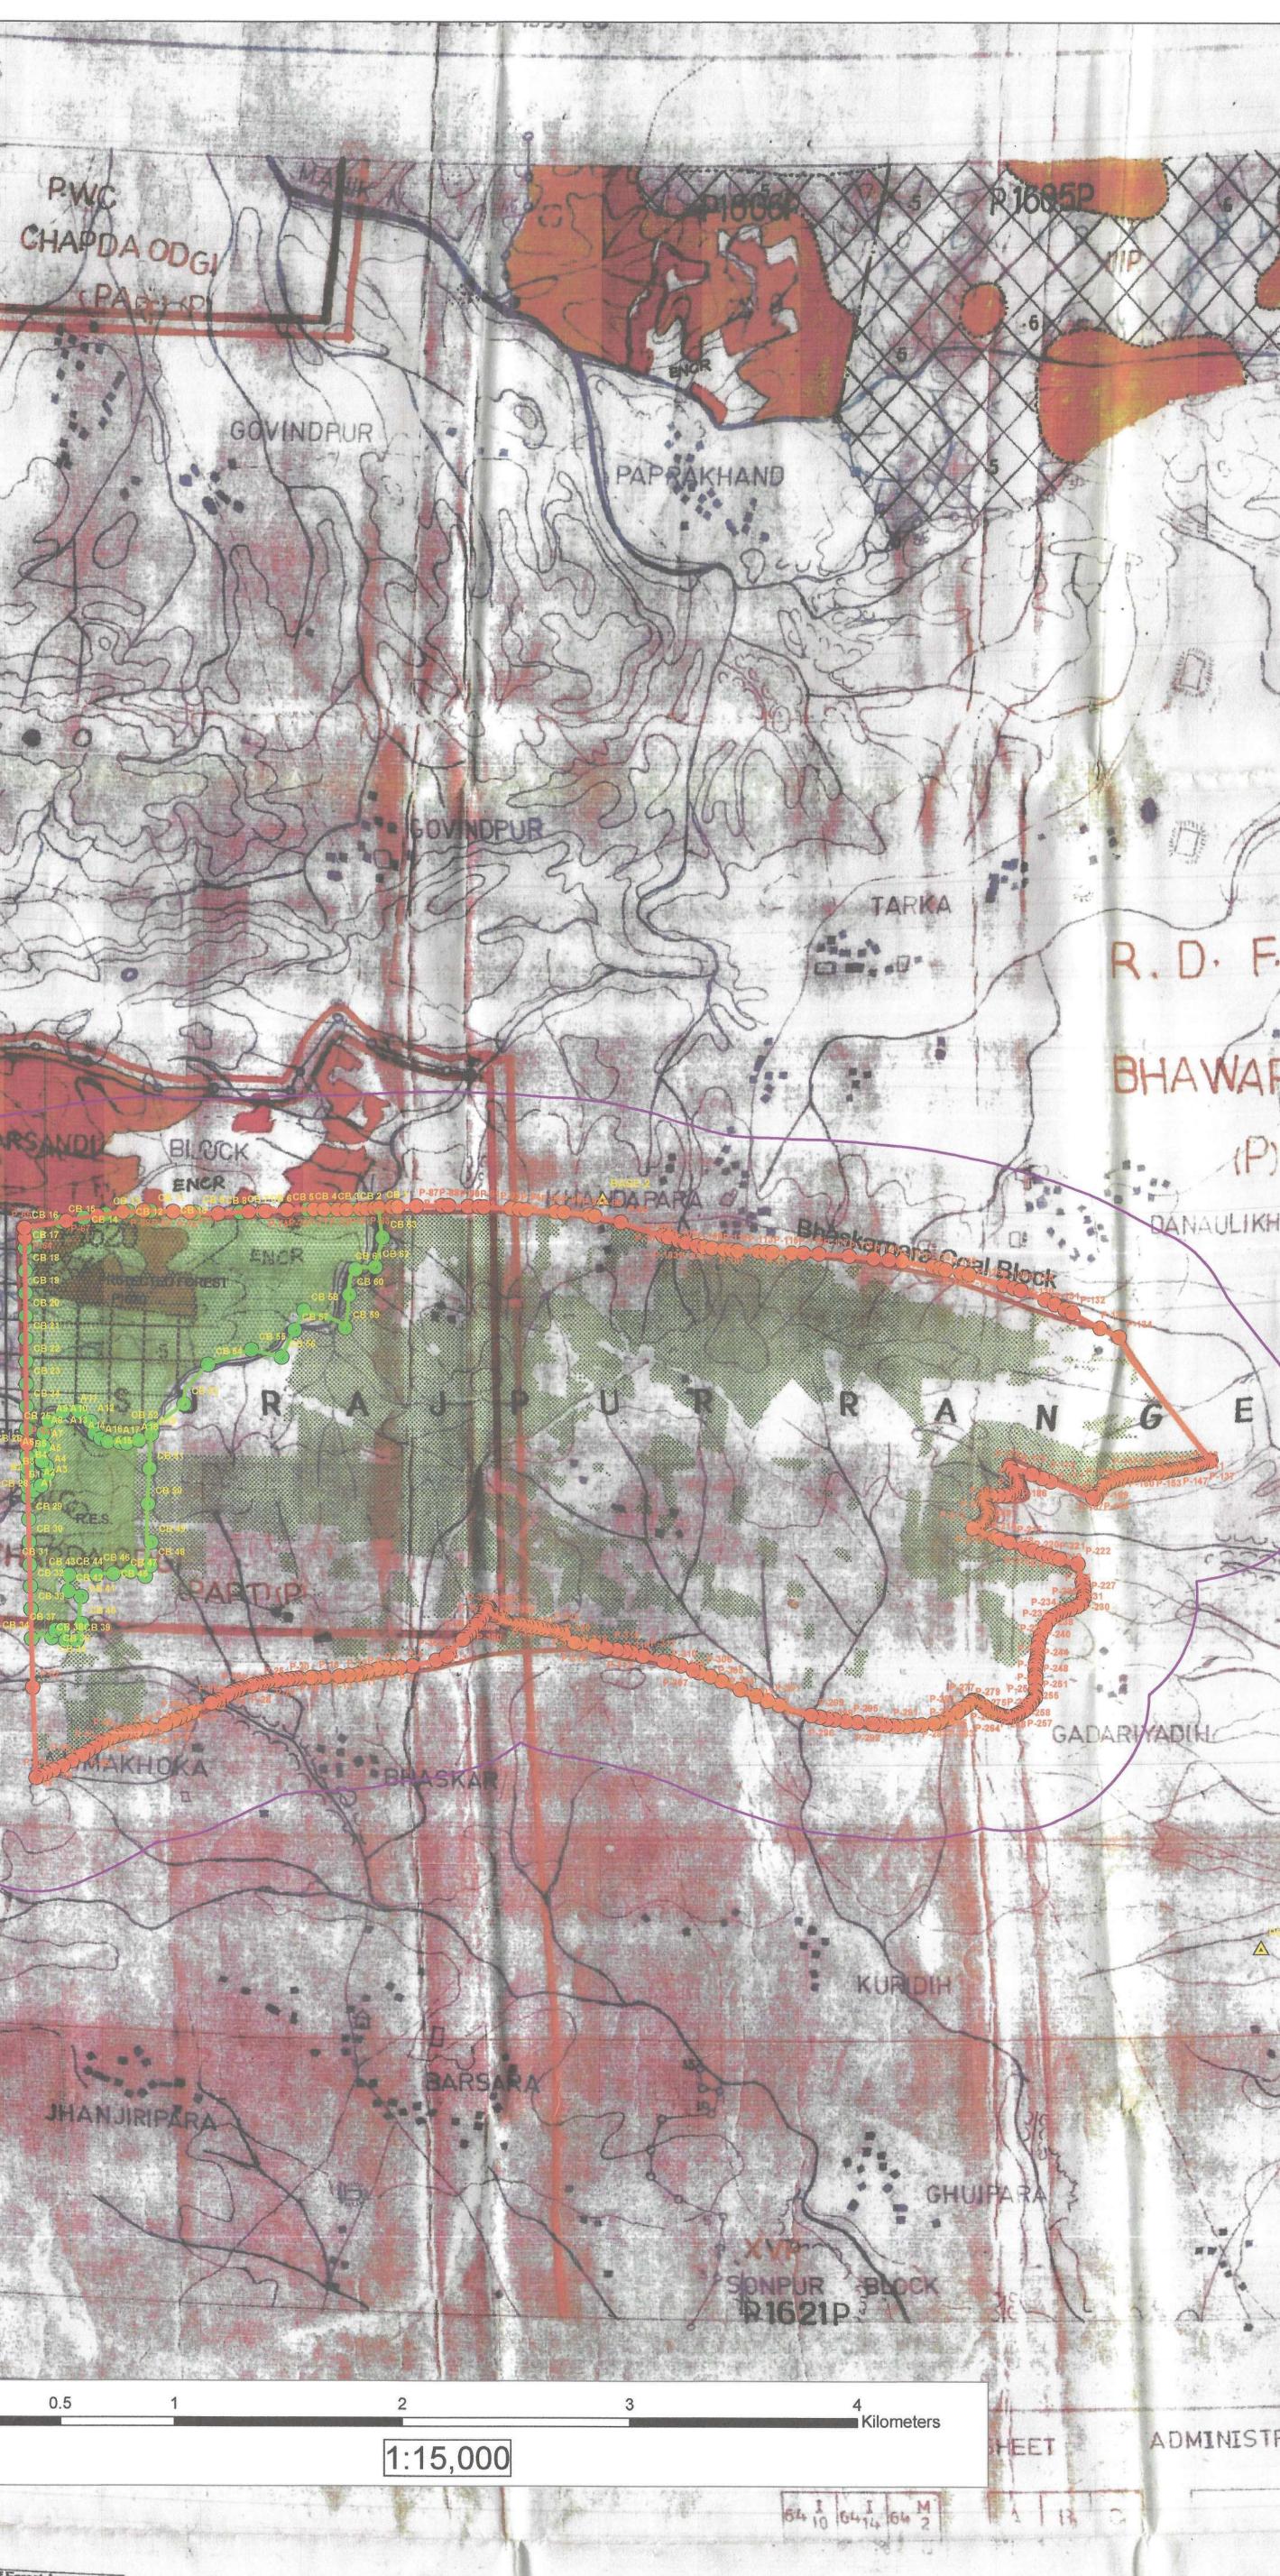

# PLATES

| S.<br>No. | Plate<br>Nos. | Particulars                                                                                                               | Scale        |
|-----------|---------------|---------------------------------------------------------------------------------------------------------------------------|--------------|
| 1         | Plate-1       | Location Map                                                                                                              | Not to scale |
| 2         | Plate-2       | Mining Lease Boundary marked on Toposheet                                                                                 | (1:50,000)   |
| 3         | Plate-3       | DGPS Survey Boundary Superimposed on Forest Map                                                                           | (1:15,000)   |
| 4         | Plate-4       | DGPS Survey Boundary Superimposed on Satellite<br>Imageries (LISS-IV & Cartosat-1) with digitized<br>Compartment boundary | (1:5,000)    |
| 5         | Plate-5       | DGPS Survey Boundary Superimposed on Satellite<br>Image covering 5 km area                                                | (1:50,000)   |

#### 3.0 Deliverable:

The deliverables envisaged for the assignment are described below

- I. Location Map PLATE NO. 1
- II. Area marked on Toposheet 64 I/15 and 64 I/11 in scale 1:50,000 PLATE NO. 2
- III. DGPS Survey Boundary superimposed on the Forest Map in scale 1:15,000
  PLATE NO.3
- IV. Merged imagery of LISS IV & Cartosat 1 and digitized compartment boundary of Forest Map in scale 1:5,000 PLATE NO. 4
- V. Merged imagery of LISS IV & Cartosat 1 covering an area of 5 km from lease boundary in scale 1:50,000 **PLATE NO. 5**
- VI. Report and all necessary/relevant data printing & delivery in hard copy & softcopy.