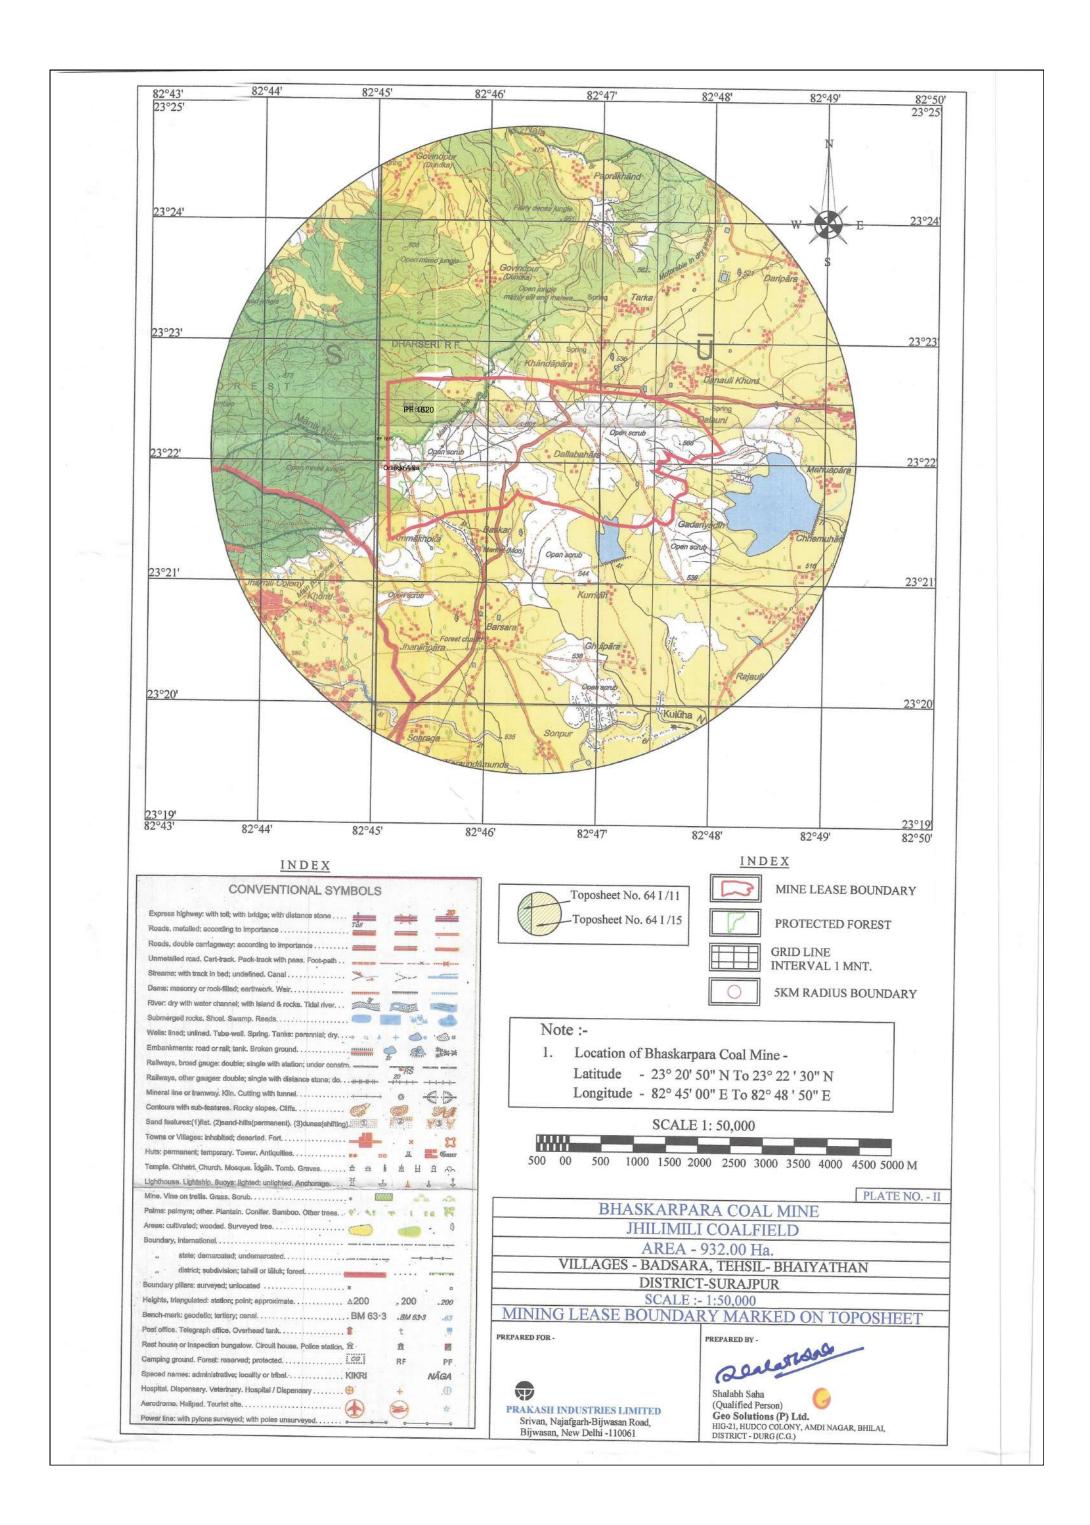

# PLATES

| S.<br>No. | Plate<br>Nos. | Particulars                                                                                                               | Scale        |
|-----------|---------------|---------------------------------------------------------------------------------------------------------------------------|--------------|
| 1         | Plate-1       | Location Map                                                                                                              | Not to scale |
| 2         | Plate-2       | Mining Lease Boundary marked on Toposheet                                                                                 | (1:50,000)   |
| 3         | Plate-3       | DGPS Survey Boundary Superimposed on Forest Map                                                                           | (1:15,000)   |
| 4         | Plate-4       | DGPS Survey Boundary Superimposed on Satellite<br>Imageries (LISS-IV & Cartosat-1) with digitized<br>Compartment boundary | (1:5,000)    |
| 5         | Plate-5       | DGPS Survey Boundary Superimposed on Satellite<br>Image covering 5 km area                                                | (1:50,000)   |

# Location and Accessibility of the area:

| Name of the Area                 | Bhaskarpara   | a Coal Mine        |                             |  |
|----------------------------------|---------------|--------------------|-----------------------------|--|
| Protected Forest Area (Ha.)      | 113.246       | 148.795            | Annexure-A                  |  |
| Orange Area (Ha.)                | 35.549        |                    |                             |  |
| Revenue Forest Area (Ha.)        | 366.785       |                    |                             |  |
| Non-forest Area (Ha.)            | 416.477       |                    |                             |  |
| Total Mining Lease area<br>(Ha.) | 932.000 Ha    |                    |                             |  |
| Village                          | Bhaskarpara   | a, Badsara, Khadap | ara, Kurridih, Kewara,      |  |
|                                  | Danouli-Khı   | ırd and Kusmusi    |                             |  |
| Taluka                           | Bhaiyathan    |                    |                             |  |
| District                         | Surajpur      |                    |                             |  |
| State                            | Chhattisgarl  | 1                  |                             |  |
| Accessibility                    | The area car  | ı be approached by | / own conveyance from       |  |
|                                  | District head | d quarter Surajpur | which is at a distance of   |  |
|                                  | About 25 kn   | 1.                 |                             |  |
| Rail and Air Link                | The Katora    | Raiway Station on  | Bijuri-Karonji Railway line |  |
|                                  | Of SEC Rails  | way is the nearest | Railway Stations at a       |  |
|                                  | distance of a | ibout 12km.        |                             |  |
| Toposheet No.                    | 64 I/15       |                    |                             |  |

#### 3.0 Deliverable:

The deliverables envisaged for the assignment are described below

- I. Location Map PLATE NO. 1
- II. Area marked on Toposheet 64 I/15 and 64 I/11 in scale 1:50,000 PLATE NO. 2
- III. DGPS Survey Boundary superimposed on the Forest Map in scale 1:15,000
  PLATE NO.3
- IV. Merged imagery of LISS IV & Cartosat 1 and digitized compartment boundary of Forest Map in scale 1:5,000 PLATE NO. 4
- V. Merged imagery of LISS IV & Cartosat 1 covering an area of 5 km from lease boundary in scale 1:50,000 **PLATE NO. 5**
- VI. Report and all necessary/relevant data printing & delivery in hard copy & softcopy.