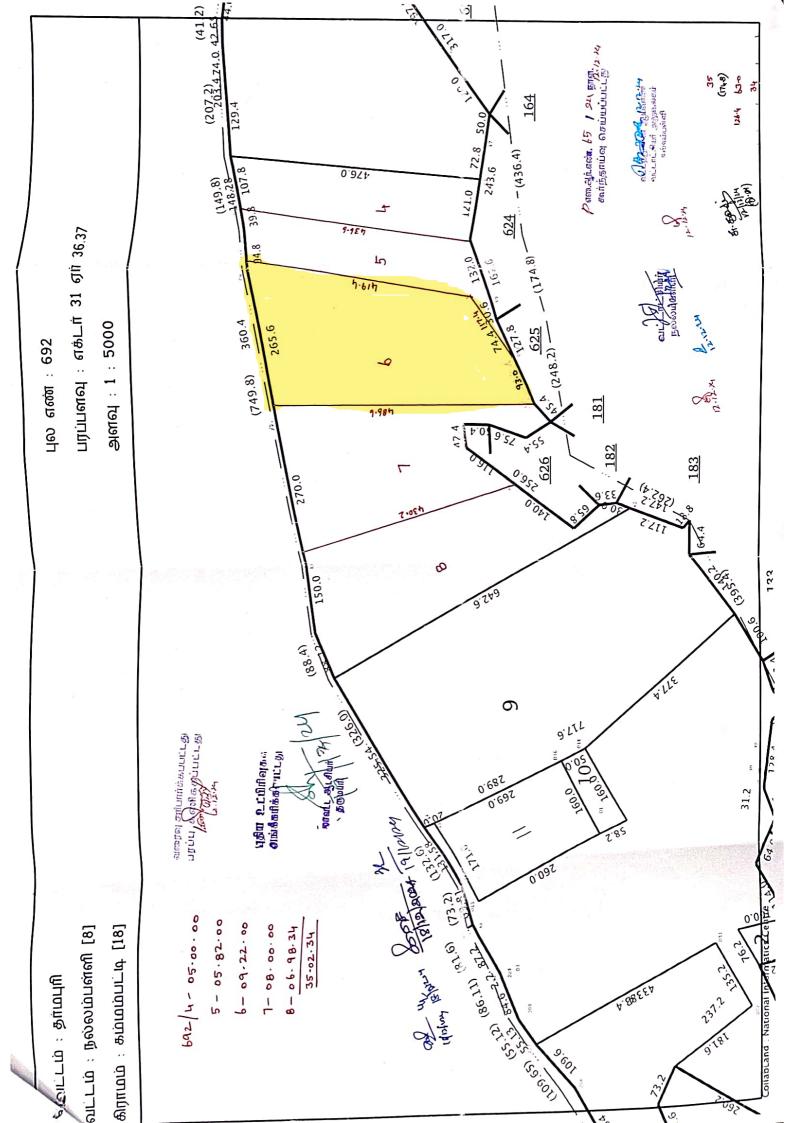

பார்வை 2-ல் காணும் கூடுதல் ஆட்சியாின் கடிதம் மற்றும் 3-ல் கண்ட ஆய்வுகூட்ட அறிவுரைப்படி,ஏற்கனவே உட்பிரிவு செய்யப்பட்ட பரப்புகளை (வரிசை 1 முதல் 3 வரை) மறுவரையறை செய்து கீழ்க்கண்டவாறு ஆணையிடப்படுகிறது.

| 70t, | ் புல<br>எண் | வகைப்பாடு                     | ஈட்டு<br>நிலமாக<br>ஏற்கனவே<br>வழங்கப்பட்<br>ட பரப்பு | ஈட்டு<br>நிலமாக<br>வழங்கப்பட<br>வேண்டிய<br>பரப்பு | திருத்தம்<br>செய்யப்<br>பட்ட<br>ஈட்டுநில<br>பரப்பு | குறிப்பு                                                                                                                                                                                                                                                                                                                                                                                                                         |  |
|------|--------------|-------------------------------|------------------------------------------------------|---------------------------------------------------|----------------------------------------------------|----------------------------------------------------------------------------------------------------------------------------------------------------------------------------------------------------------------------------------------------------------------------------------------------------------------------------------------------------------------------------------------------------------------------------------|--|
| (1)  | (2)          | (3)                           | (4)                                                  | (5)                                               | (6)                                                | (7)                                                                                                                                                                                                                                                                                                                                                                                                                              |  |
| 1.   | 692/5        | தமிழ்நாடு<br>அரசு<br>வனத்துறை | 10.00.00                                             | 5.82.00                                           | 5.82.00                                            | தருமபுரி மாவட்டம் பாலக்கோடு<br>வட்டம் கேசர்குளி காப்புகாட்டில்<br>திம்மலான் மேடுமுதல் கோட்டூர்<br>மலைவரை எடுக்கப்பட்ட<br>வனத்துறை நிலத்திற்கு ஈட்டு<br>நிலமாக வழங்கப்பட வேண்டிய<br>பரப்பு 5.82.00 ஹெக்டேர்<br>என்பதற்கு பதிலாக 10.00.00<br>ஹெக்டேர் நிலமாற்றம் செய்து<br>ஆணைகள்<br>பிறப்பிக்கப்பட்டுள்ளதை<br>திருத்தம் செய்து புல எண்.692/5<br>-ல் 5.82.00 ஹெக்டேர் என<br>திருத்தங்கள்                                           |  |
| ¥    |              |                               | 5                                                    |                                                   |                                                    | மேற்கொள்ளப்படுகிறது.                                                                                                                                                                                                                                                                                                                                                                                                             |  |
| 2.   | 692/6        | தமிழ்நாடு<br>அரசு<br>வனத்துறை | 14.00.00                                             | 9.22.00                                           | 9.22.00                                            | தருமபுரி மாவட்டம் பாலக்கோடு<br>வட்டம் கேசர்குளி காப்புகாட்டில்<br>ஏரிமலை சாலை வழியாக<br>சீங்காடு-அலகாட்டிவரை சாலை<br>அமைக்க எடுக்கப்பட்ட<br>வனத்துறை நிலத்திற்கு ஈட்டு<br>நிலமாக வழங்கப்பட வேண்டிய<br>பரப்பு 9.22.00 ஹெக்டேர்<br>என்பதற்கு பதிலாக 14.00.00<br>ஹெக்டேர் நிலமாற்றம் செய்து<br>ஆணைகள்<br>பிறப்பிக்கப்பட்டுள்ளதை<br>திருத்தம் செய்து புல எண்.692/6<br>-ல் 9.22.0 ஹெக்டேர் என<br>திருத்தங்கள்<br>மேற்கொள்ளப்படுகிறது. |  |
| 3.   | 692/7        | தமிழ்நாடு<br>அரசு<br>வனத்துறை | 10.00.00                                             | 8.00.00                                           | 8.00.00                                            | தருமபுரி மாவட்டம்<br>பாப்பிரெட்டிபட்டி வட்டம்<br>தொம்பக்கல் காப்புகாட்டில்<br>வாச்சாத்தி முதல் கலசப்பாடி<br>வரை எடுக்கப்பட்ட வனத்துறை<br>நிலத்திற்கு ஈட்டு நிலமாக<br>வழங்கப்பட வேண்டிய பரப்பு<br>8.00.00 ஹெக்டேர் என்பதற்கு                                                                                                                                                                                                      |  |

w

| vel | பதிலாக 10.00.00 ஹெக்டே <sub>ப்</sub> நிலமாற்றம் செய்து ஆணைகள்<br>பிறப்பிக்கப்பட்டுள்ளதை<br>திருத்தம் செய்து புல<br>எண்.692/7-ல் 8.00.00 |                                  |    |              |
|-----|-----------------------------------------------------------------------------------------------------------------------------------------|----------------------------------|----|--------------|
|     |                                                                                                                                         | எண்.692/<br>ஹெக்டேர்<br>மேற்கொள் | नन | திருத்தங்கள் |

எனவே,கலம் (5)-ல் கண்டுள்ளவாறு ஈட்டு நிலம் வழங்கப்படுவதற்கு பதிலாக கலம் (4)-ல் கூடுதலாக வழங்கப்பட்டுள்ளதால் பார்வை 1-ல் ஏற்கனவே பிறப்பிக்கப்பட்ட ஆணையில் உரிய திருத்தங்கள் மேற்கொண்டு தற்போது கலம்(6)-ல் உள்ளவாறு சரியான அளவில் ஈட்டு நிலம் வழங்கி ஆணையிடப்படுகிறது. ஈட்டு நிலம் வழங்கப்பட்ட விவரத்தினை கிராம மற்றும் வட்டக் கணக்குகளில் உரிய மாற்றம் செய்து மாற்றம் செய்யப்பட்ட கிராம கணக்கு நகல்களை அளித்திட நல்லம்பள்ளி வட்டாட்சியர் அறிவுறுத்தப்படுகிறார்.