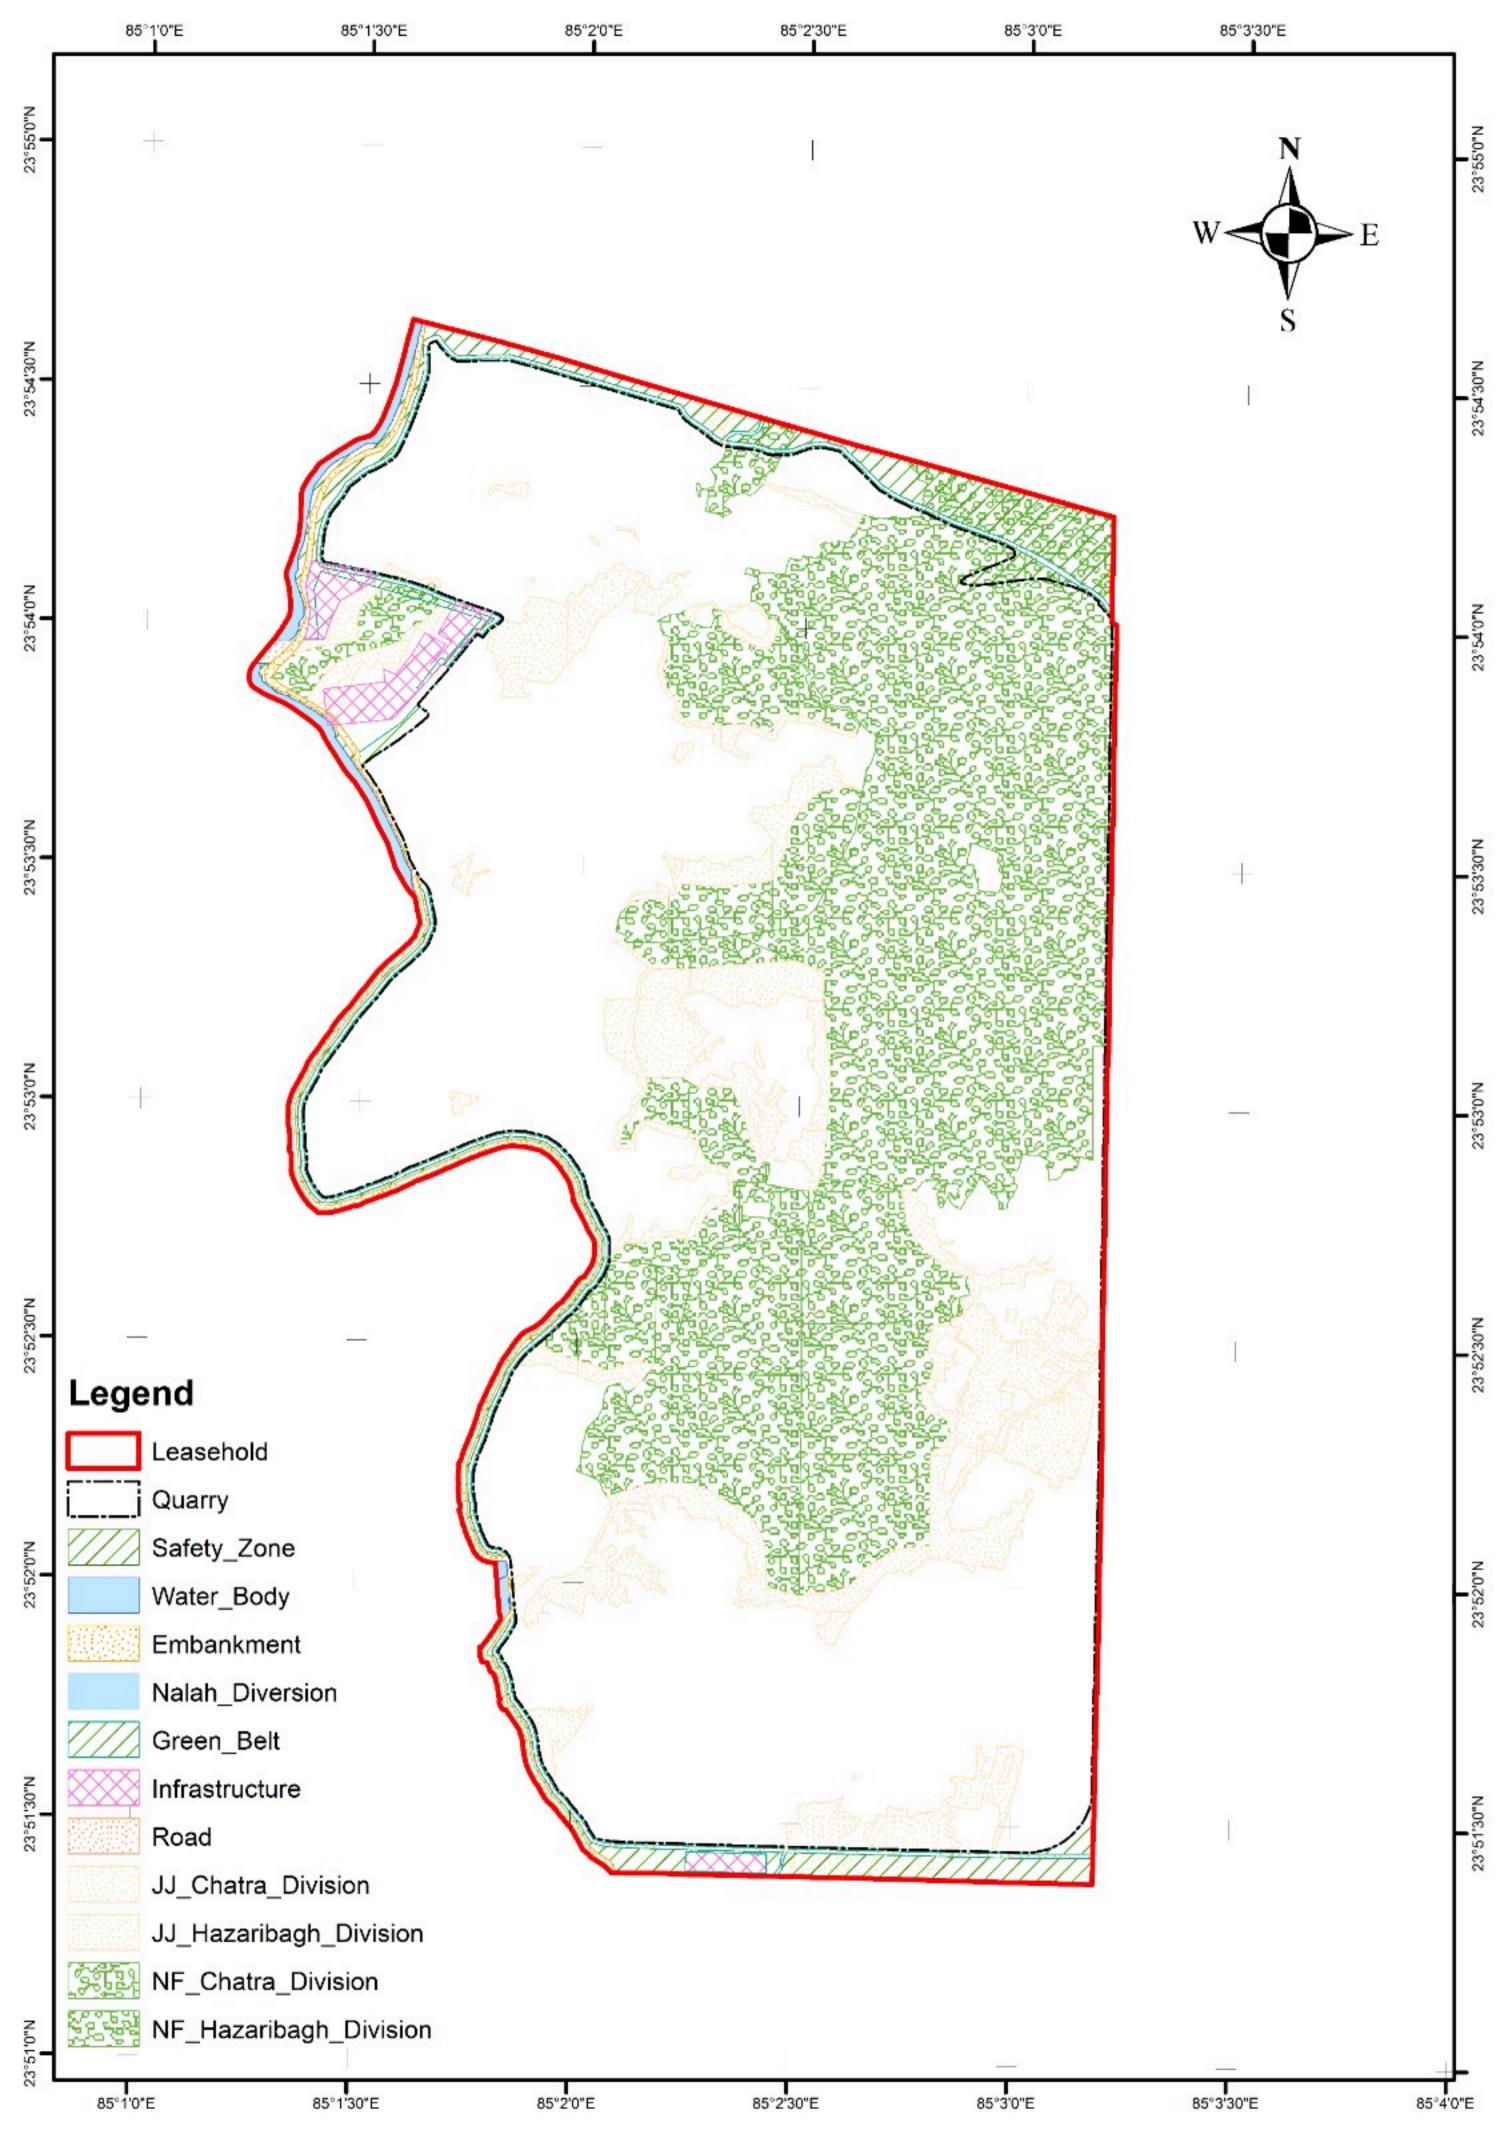

## **Proposed Land Use Plan**

| Particulars                                        | Forest<br>land | Non-<br>Forest<br>Land | Total Area<br>in Ha. |
|----------------------------------------------------|----------------|------------------------|----------------------|
| Quarry                                             | 629.29         | 703.86                 | 1333.15              |
| Stream Diversion                                   | 0.14           | 1.52                   | 1.66                 |
| Water body                                         | 0.00           | 10.32                  | 10.32                |
| Embankment & Greenbelt                             | 2.61           | 13.82                  | 16.43                |
| Green Belt                                         | 55.61          | 36.93                  | 92.54                |
| Road, Bridge, Culvert                              | 4.38           | 14.2                   | 18.58                |
| CHP                                                | 4.45           | 3.41                   | 7.86                 |
| Infrastructure (Field<br>Workshop, Substation etc) | 0.00           | 11.56                  | 11.56                |
| Safety Zone                                        | 2.90           | 0.00                   | 2.90                 |
| Total Area                                         | 699.38         | 795.62                 | 1495.00              |
|                                                    |                |                        |                      |