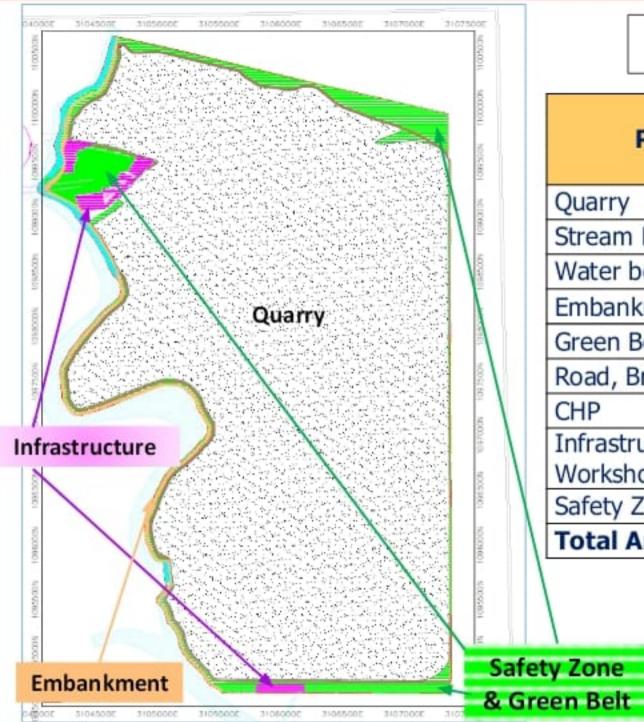

## **Proposed Land Use Plan**

| Particulars                                        | Forest<br>land | Non-<br>Forest<br>Land | Total Area<br>in Ha. |
|----------------------------------------------------|----------------|------------------------|----------------------|
| Quarry                                             | 629.29         | 703.86                 | 1333.15              |
| Stream Diversion                                   | 0.14           | 1.52                   | 1.66                 |
| Water body                                         | 0.00           | 10.32                  | 10.32                |
| Embankment & Greenbelt                             | 2.61           | 13.82                  | 16.43                |
| Green Belt                                         | 55.61          | 36.93                  | 92.54                |
| Road, Bridge, Culvert                              | 4.38           | 14.2                   | 18.58                |
| CHP                                                | 4.45           | 3.41                   | 7.86                 |
| Infrastructure (Field<br>Workshop, Substation etc) | 0.00           | 11.56                  | 11.56                |
| Safety Zone                                        | 2.90           | 0.00                   | 2.90                 |
| Total Area                                         | 699.38         | 795.62                 | 1495.00              |
|                                                    |                |                        |                      |