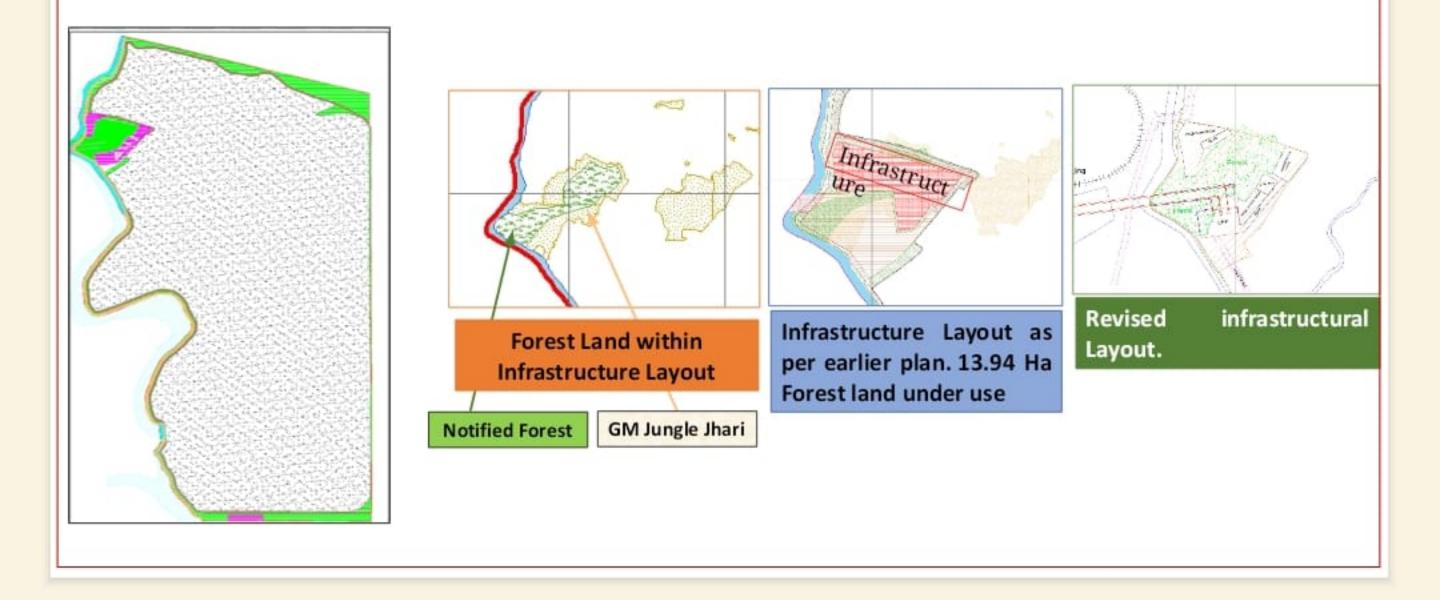

## **Minimizing Forest Land for Infrastructure**





## **Proposed Land Use Plan**

| Particulars                                        | Forest<br>land | Non-<br>Forest<br>Land | Total Area<br>in Ha. |
|----------------------------------------------------|----------------|------------------------|----------------------|
| Quarry                                             | 629.29         | 703.86                 | 1333.15              |
| Stream Diversion                                   | 0.14           | 1.52                   | 1.66                 |
| Water body                                         | 0.00           | 10.32                  | 10.32                |
| Embankment & Greenbelt                             | 2.61           | 13.82                  | 16.43                |
| Green Belt