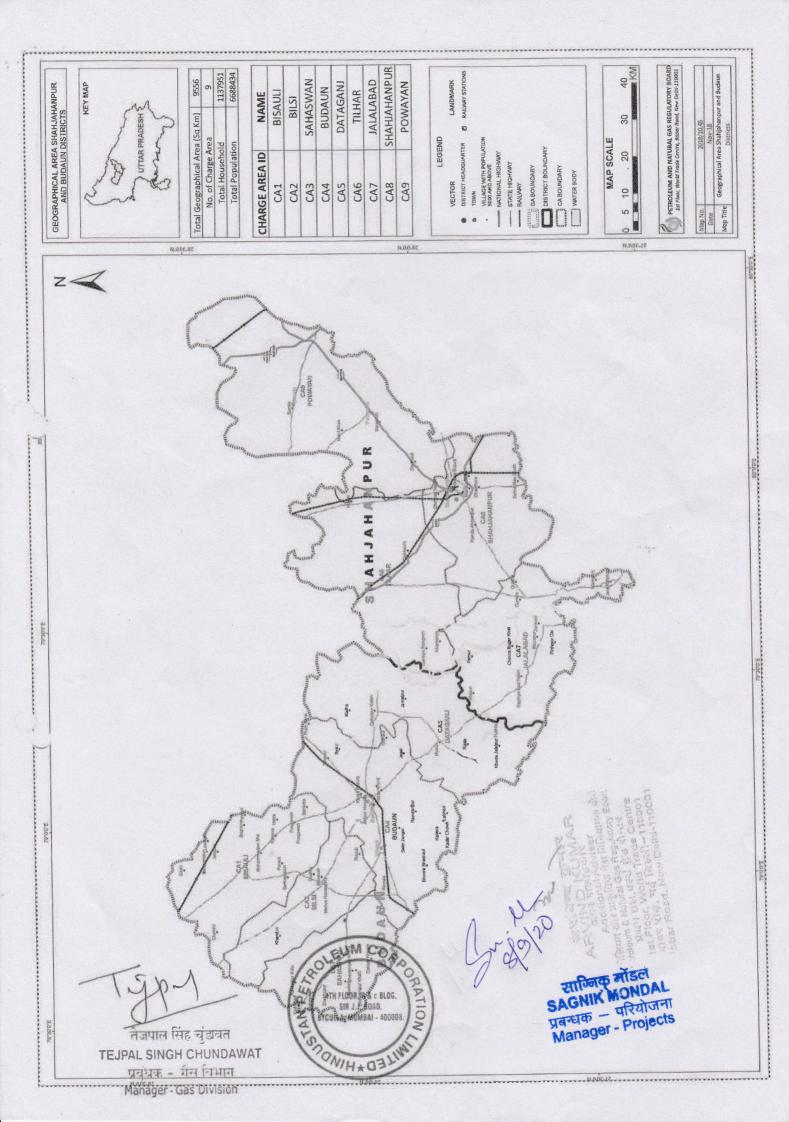

1. The Authorised Area for laying, building, operating or expanding the proposed CGD Network shall cover an area of **9556** square kilometer and as depicted in the enclosed drawing or map,

2. The activities of laying, building, operating or expansion of the CGD Network shall commence immediately after the issuance of this authorisation.