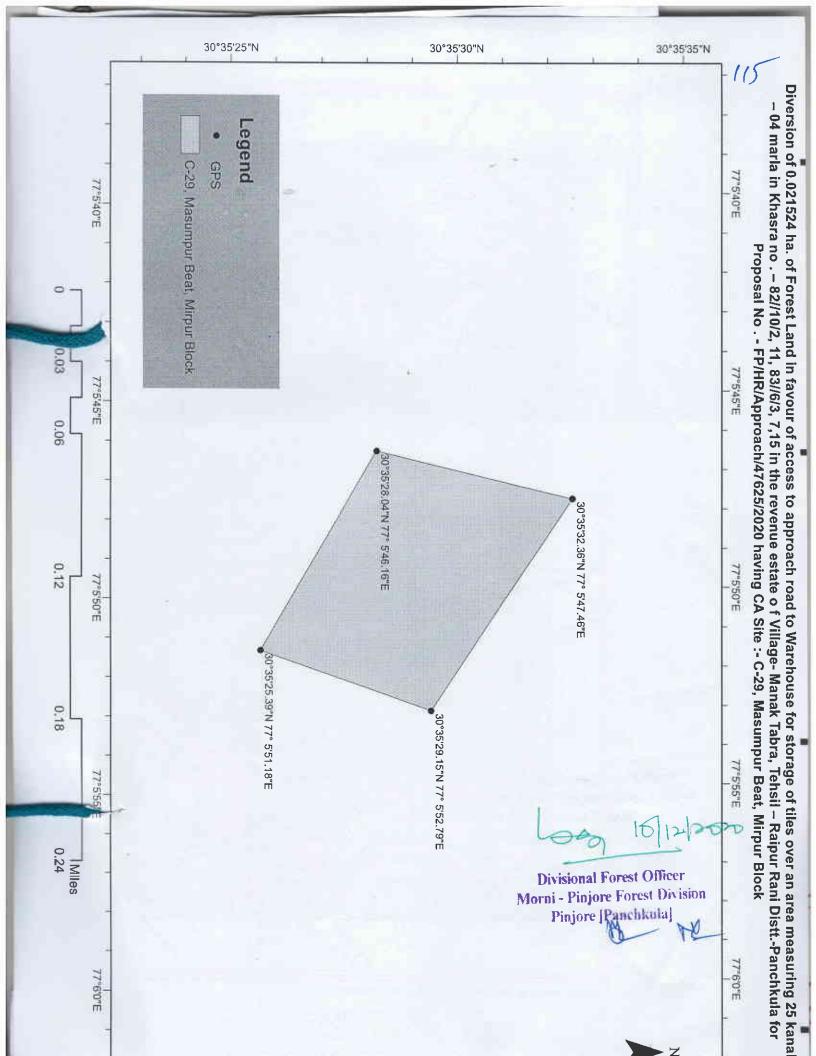

# "LAND SUITABILITY CERTIFICATE BY DFO (T)"

This is to certify 0.270 Ha of C-29, Musumpur Beat, Mirpur Block, Raipur Rani Range will be planted. The said area is Protected Forest. The land identified for Compensatory Afforestation is suitable for plantation from management point of view and is free from all sorts of encumbrances and encroachments.

Place: Pinjore

Dated D-12-2020

Divisional Forests Officer Morni Forest Division.

Pinjore \*

607

<u>Full Title of the Project</u>: Diversion of 0.021524 ha. of Forest Land in favour of access to approach road to Warehouse for storage of tiles over an area measuring 25 kanal – 04 marla in Khasra no. – 82//10/2, 11, 83//6/3, 7,15 in the revenue estate of Village- Manak Tabra, Tehsil – Raipur Rani Distt.-Panchkula