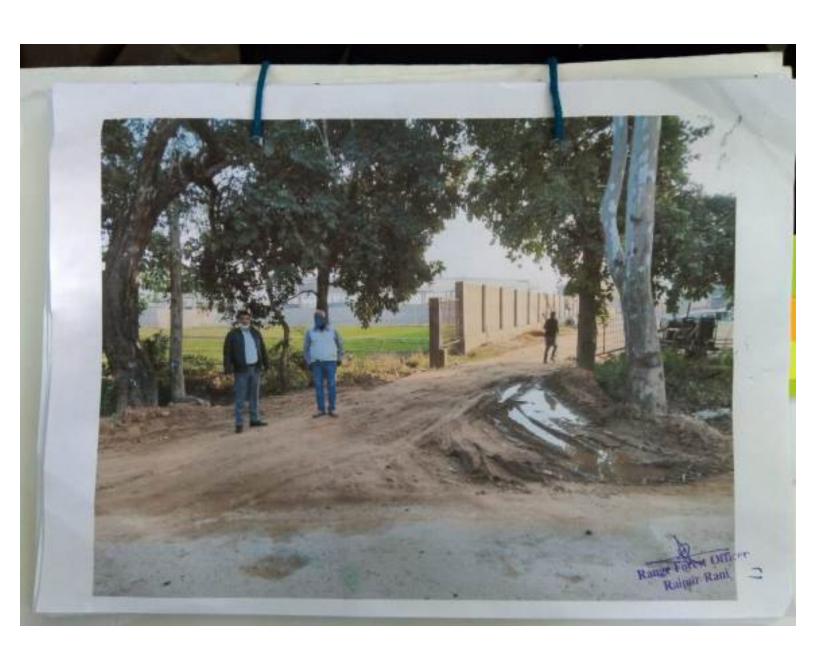

### **CHECK LIST SERIAL NUMBER: 16**

SITE INSPECTION REPORT NOT BELOW THE RANK OF DCF (For the Forest land to be diverted under FCA)

A proposal has been received in this office from Sh. Narinder sahni, CEO, Village Manak Tabra, Teh-Raipur rani for diversion (under FCA 1980) Diversion of 0.021524 ha. of Forest Land in favour of access to approach road to Warehouse for storage of tiles over an area measuring 25 kanal – 04 marla in Khasra no. – 82//10/2, 11, 83//6/3, 7,15 in the revenue estate of Village- Manak Tabra, Tehsil – Raipur Rani, Distt. Panchkula, Haryana. The site inspection of the land involved in the proposal has been done by me on dated 26-11-2020.

On inspection of the site, it is found that the land required by the user agency is a forest measuring 0.021524 ha.

The requirement of forest land as proposed by the user agency in Col. 2 of part-I is unavoidable and is barest minimum required for the project.