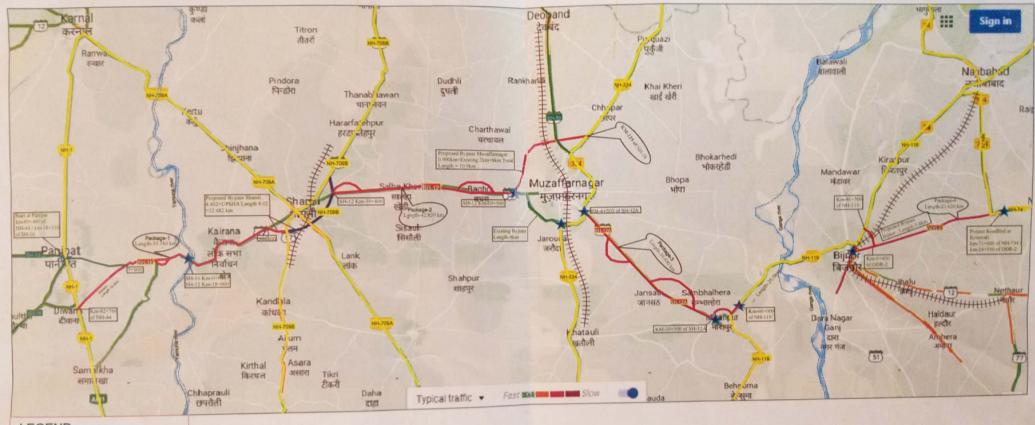

- i) The project road is not a continuous road stretch. The Package-I ends at NH 709 B. Thereafter the NH-709 B continues for 7.8 kms.(Part of proposed Shamli Bypass)
- ii) The Package-II again starts from Junction with NH 709 B after 7.8 kms and ends at NH 58.
- iii) Thereafter NH 58 continues for 11.2 kms which is not proposed for construction being not part of this project road.
- iv) The Package-III starts from NH 58 after travelling 11.2 kms on NH 58 only.

परियोजना निदेशक **Project Director** भारतीय राष्ट्रीय राजमार्ग प्राधिकरण National Highway Authority of India पी0 आई0 यू0 - बागपत P.I.U. - Baghnat

- v) The Package-III ends at Miranpur junction with NH-119. Thereafter NH 119 starts and continues for 25.6 kms which is not proposed for construction being part of NH 119.
- vi) The Package-IV starts after travelling 25.6 kms on NH-119 and ends at junction with NH 734.

- i) Package I: 4 lane Panipat Shamli (length 35.50 km)
- ii) Package II : 4 lane Shamli Muzaffarnagar (length 42.00 km)
- (iii) Package III: 4 lane Muzaffarnagar Miranpur (length 31.00 km)

(iv) Package - IV: 2 lane with PS Bijnor- Kotwali (length 21.50 km)

The project configuration, package - wise, has been proposed on the basis of current traffic and future traffic projection. Detailed justification given by PD - Baghpat to the project. Configuration is enclosed as attachment for perusal. Ref. map is also enclosed for kind perusal and approval.