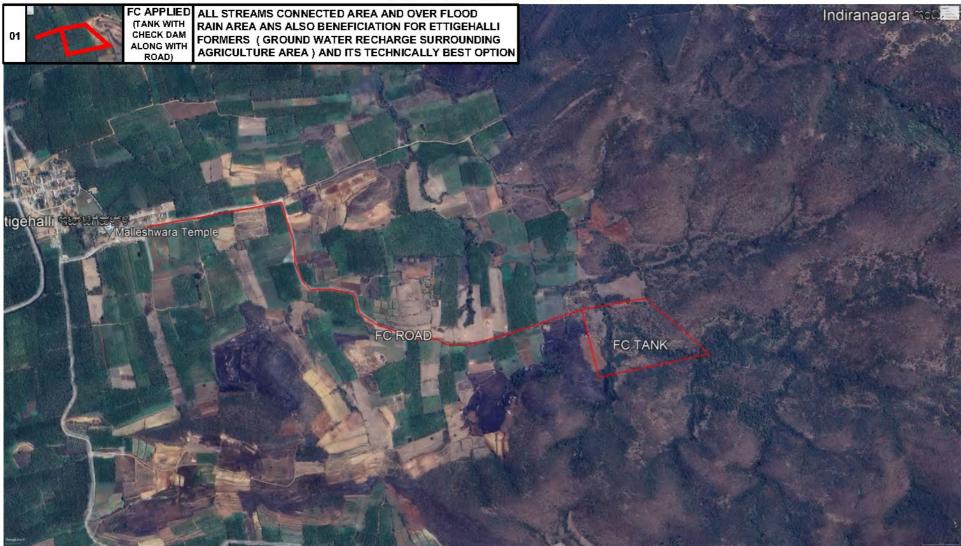

#### **APPLIED FOR FC**

THE ALTERNATIVE OPTION MAP SHOWING THE AREA. FOR CONSTRUCTION OF NEW TANK WITH CHECK DAM ALONG WITH CONNECTIVITY ROAD FOR THE PURPOSE OF TO STORE OVER FLOOD WATER & INCREASED GROUND WATER SURROUNDING AREA OF ITTIGEHALLI IN BHADRAPURA SF.& MF.IN SHANTHISAGARA RANGE, BHADRAVATHI DIVISION. - IN FAVOR OF EXECUTIVE ENGINEER (EE), KARNATAKA NEERAVARI NIGAM NIYAMIT, NO.3, BHADRA CANAL DIVISION, MALBENNUR-577 530. **OPTION-1 OPTION-1** IN THIS OPTION RAINY SEASON WATER FLOWS VERY LOW QUANTITY (TANK WITH AND ALSO ITS MAXIMUM FOREST AREA REQUIRED ALSO ITS NOT CHECK DAM BENEFITS FOR FORMERS LIKE GROUND WATER RECHARGE ITS IN ALONG WITH CENTER PLACE OF FOREST AND TECHNICALLY LOW WATER ROAD) STORAGE CAPACITY THATS WHY ITS USELESS OPTION TANK-1 ROAD

THE ALTERNATIVE OPTION MAP SHOWING THE AREA FOR CONSTRUCTION OF NEW TANK WITH CHECK DAM ALONG WITH CONNECTIVITY ROAD FOR THE PURPOSE OF TO STORE OVER FLOOD WATER & INCREASED GROUND WATER SURROUNDING AREA OF ITTIGEHALLI IN BHADRAPURA SF.& MF.IN SHANTHISAGARA RANGE, BHADRAVATHI DIVISION. - IN FAVOR OF EXECUTIVE ENGINEER (EE), KARNATAKA NEERAVARI NIGAM NIYAMIT, NO.3, BHADRA CANAL DIVISION, MALBENNUR-577 530. **OPTION-2** IN THIS OPTION THE TANK POINT SURROUNDING COVERED BY HIGH **OPTION-2** HILL PEAKS AND ITS A DIFFICULTY TO ESTABLISHMENT OF THE (TANK WITH PROJECT & MOVEMENTS OF CIVIL COMPONENTS ALSO A VERY LOW CHECK DAM 01 ALONG WITH RAIN FLOW AREA ALSO NO USES OR BENEFITS OF FORMERS AND AS WELL AS TECHNICALLY UNSUITABLE FOR TANK CONSTRUCTION SO ROAD) THAT WE CANT CONSTRUCTION TANK THIS OPTION. ROAD-2 TANK-2

THE ALTERNATIVE OPTION MAP SHOWING THE AREA FOR CONSTRUCTION OF NEW TANK WITH CHECK DAM ALONG WITH CONNECTIVITY ROAD FOR THE PURPOSE OF TO STORE OVER FLOOD WATER & INCREASED GROUND WATER SURROUNDING AREA OF ITTIGEHALLI IN BHADRAPURA SF.& MF.IN SHANTHISAGARA RANGE, BHADRAVATHI DIVISION. - IN FAVOR OF EXECUTIVE ENGINEER (EE), KARNATAKA NEERAVARI NIGAM NIYAMIT, NO.3, BHADRA CANAL DIVISION, MALBENNUR-577 530. **ALL OPTION MAP** Oolabandda(buguri kallu)@ TANK-Indiranagara mobo ROAD-Malleshwara Templ FC TANK TANK-2 FC APPLIED ALL STREAMS CONNECTED AREA AND OVER FLOOD ROAD-2 (TANK WITH RAIN AREA ANS ALSO BENEFICIATION FOR ETTIGEHALLI CHECK DAM FORMERS ( GROUND WATER RECHARGE SURROUNDING ALONG WITH AGRICULTURE AREA ) AND ITS TECHNICALLY BEST OPTION Siddarahalli ಸಿದ್ಧರಹಳ್ RAINY SEASON WATER FLOWS VERY LOW QUANTITY IN THIS OPTION **OPTION-1** AND ALSO ITS MAXIMUM FOREST AREA REQUIRED ALSO ITS NOT (TANK WITH BENEFITS FOR FORMERS LIKE GROUND WATER RECHARGE ITS IN CHECK DAM ALONG WITH CENTER PLACE OF FOREST AND TECHNICALLY LOW WATER ROAD) STORAGE CAPACITY THATS WHY ITS USELESS OPTION IN THIS OPTION THE TANK POINT SURROUNDING COVERED BY HIGH HILL PEAKS AND ITS A DIFFICULTY TO ESTABLISHMENT OF THE **OPTION-2** (TANK WITH PROJECT & MOVEMENTS OF CIVIL COMPONENTS ALSO A VERY LOW CHECK DAM RAIN FLOW AREA ALSO NO USES OR BENEFITS OF FORMERS AND AS ALONG WITH WELL AS TECHNICALLY UNSUITABLE FOR TANK CONSTRUCTION SO ROAD) THAT WE CANT CONSTRUCTION TANK THIS OPTION.