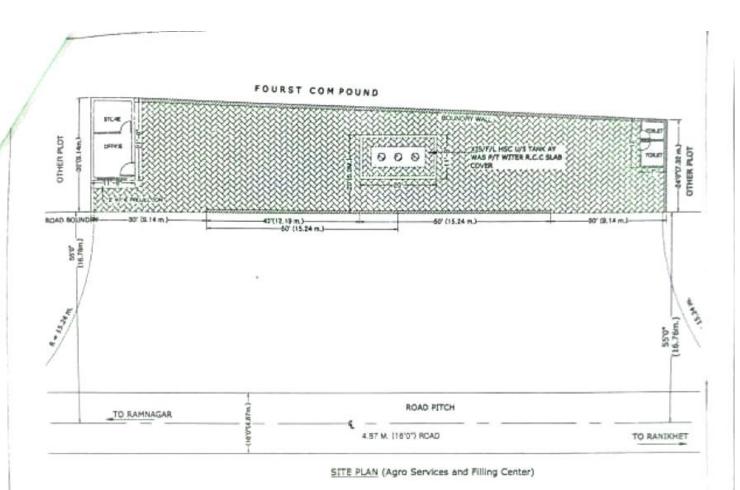

सेवा में.

प्रभागीय वनाधिकारी, रामनगर वन प्रभाग, रामनगर।

विषय:-

जनपद—नैनीताल के अन्तर्गत रामनगर में रानीखेत रोड किनारे प्लॉट 08 एवं 09 में श्री हरीश चन्द्र घिल्डियाल पुत्र श्री महेशानन्द की(किसान सेवा केन्द्र) हेतु 0.025 है0 भूमि के लीज नवीनीकरण के सम्बन्ध में।