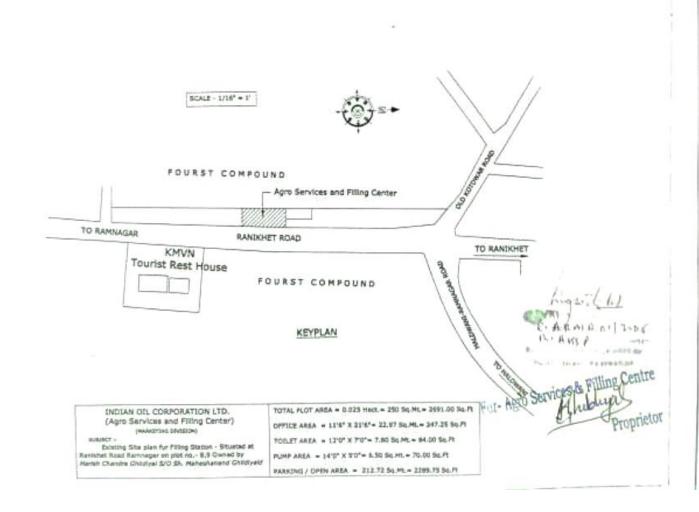

सेवा में.

प्रभागीय वनाधिकारी, रामनगर वन प्रभाग, रामनगर।

विषय:-

जनपद—नैनीताल के अन्तर्गत रामनगर में रानीखेत रोड किनारे प्लॉट 08 एवं 09 में श्री हरीश चन्द्र घिल्डियाल पुत्र श्री महेशानन्द की(किसान सेवा केन्द्र) हेतु 0.025 है0 भूमि के लीज नवीनीकरण के सम्बन्ध में।