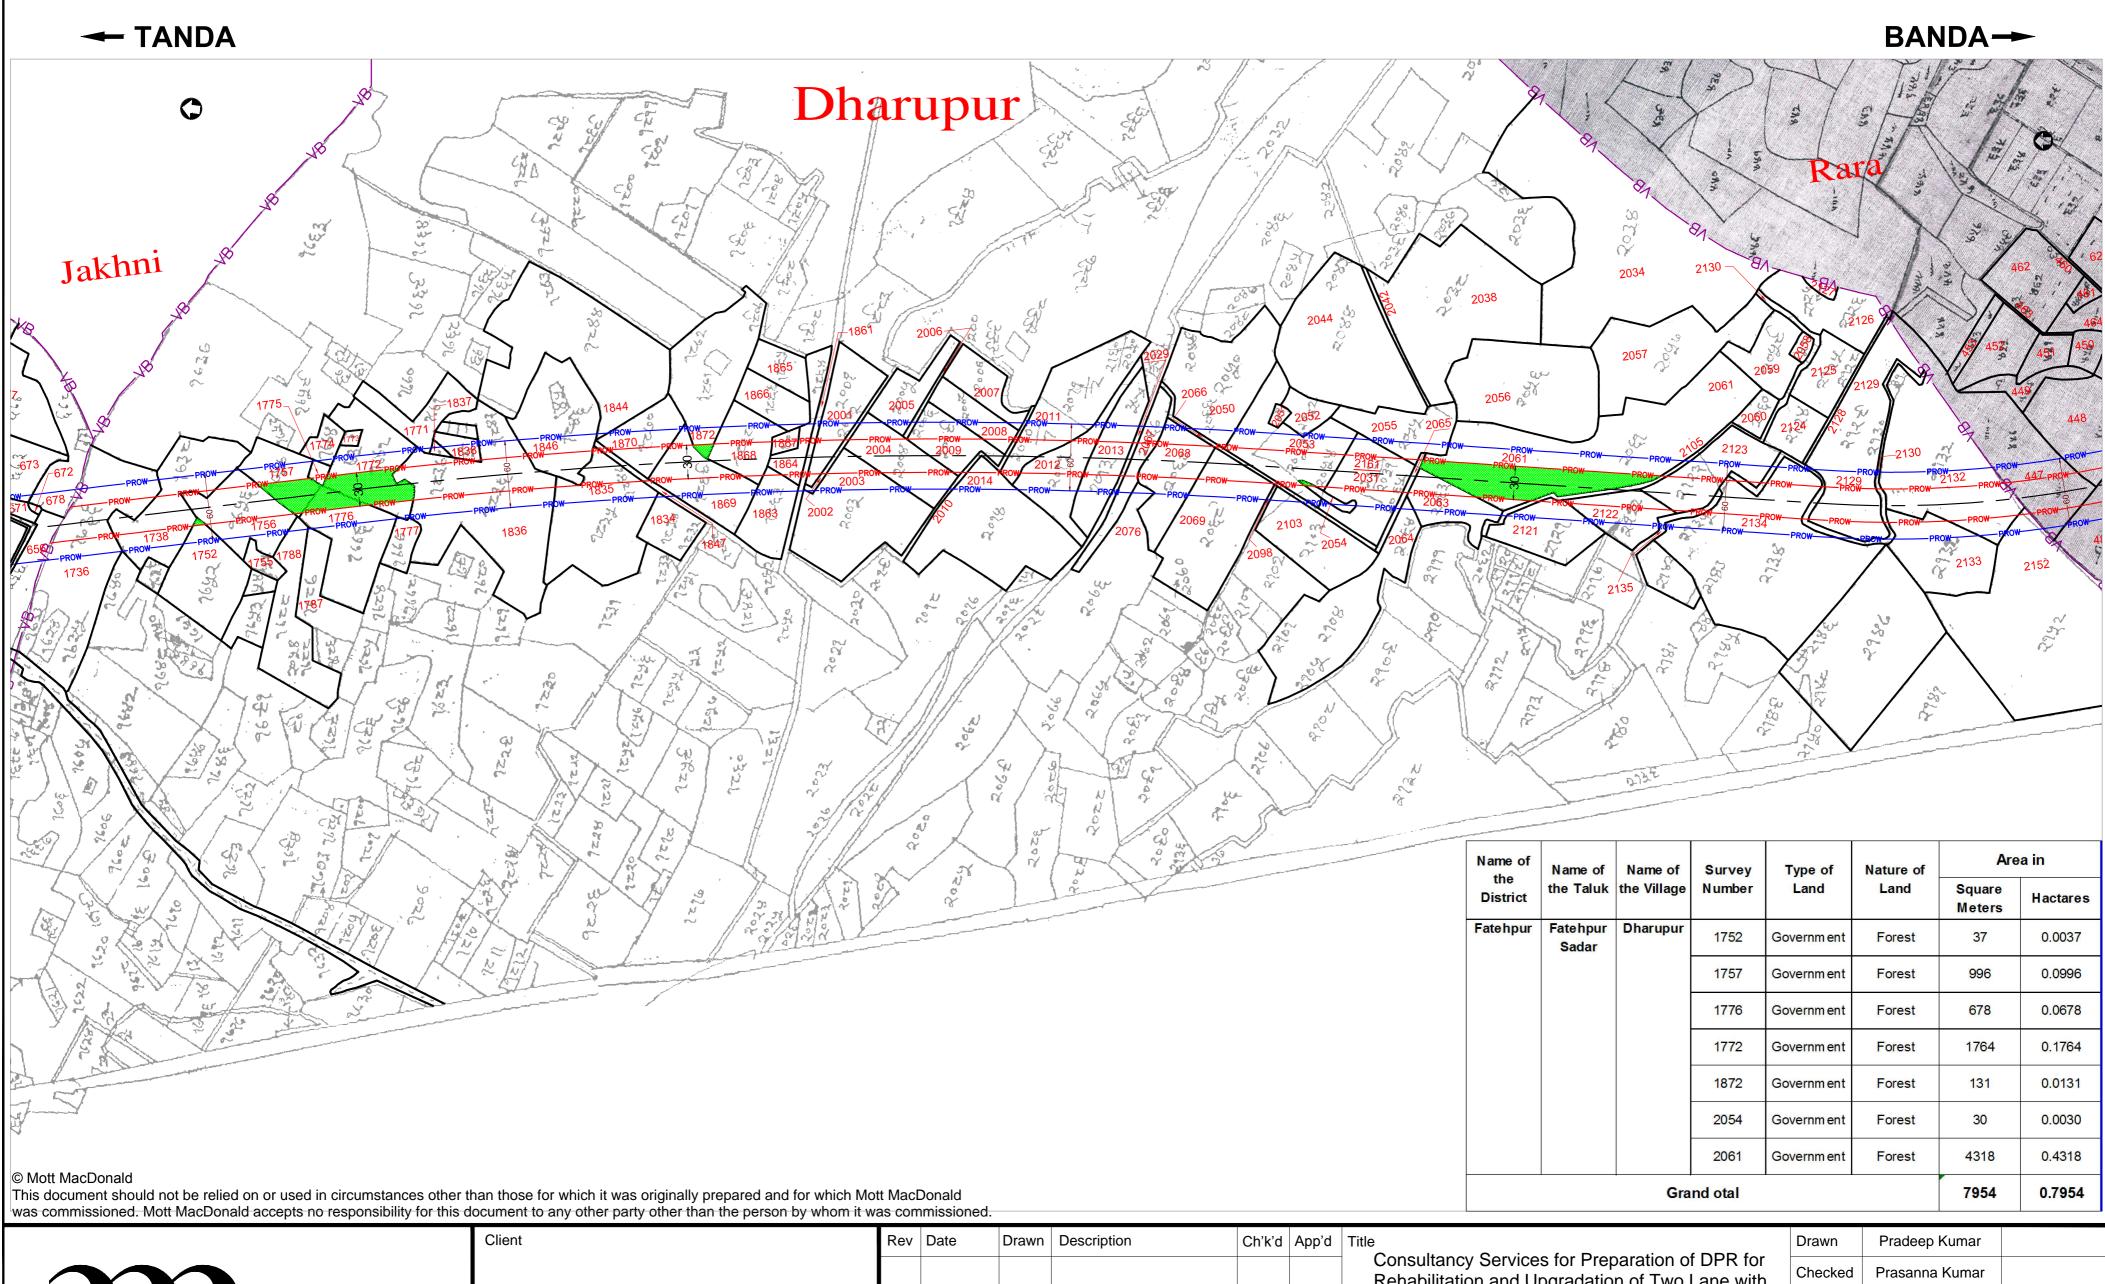

|  | P | 0 |  |                                                                                                                                                                                                               |
|--|---|---|--|---------------------------------------------------------------------------------------------------------------------------------------------------------------------------------------------------------------|
|  |   |   |  | Consultancy Services for Preparation of Rehabilitation and Upgradation of Two L Paved Shoulder of NH-232 Tanda to Ba Section.Under NHDP-IVB in State of Utt Land Acquisition Plan. Ch. 222+000 to Ch. 223+000 |
|  |   |   |  |                                                                                                                                                                                                               |
|  |   |   |  |                                                                                                                                                                                                               |
|  |   |   |  |                                                                                                                                                                                                               |
|  |   |   |  | Drawing Number                                                                                                                                                                                                |
|  |   |   |  | MMD-269431-D-DR-LP-XX-026                                                                                                                                                                                     |

tation and Upgradation of Two Lane with Shoulder of NH-232 Tanda to Banda Under NHDP-IVB in State of Uttar Pradesh quisition Plan. +000 to Ch. 223+000

Reviewed Sudhanshu Kumar Approved L.P. Chandrawanshi (X = 1:4000)Scale at A2 Rev Status APR