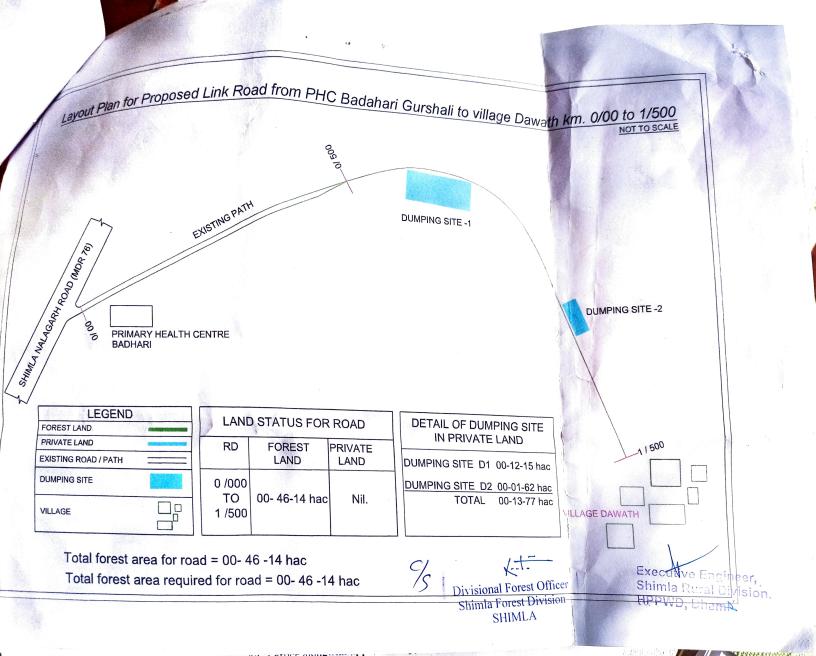

**Point No.2.** Digital copy of layout plan is being submitted with area wise calculated & forest/non forest area marked.

**Point No.3.** Copy of administrative approval & approved copy of preliminary estimate is being submitted herewith.

REPORT:

This preliminary estimate amounting to Rs. 88.21 Lacs only has been framed to cover the cost of above cited work. This road bifurcates from Shimla Nalagarh Road at 13/700 near Gudshali Sub Health Centre. The total length of this road is 1/500 kms. This road is already constructed by the Block upto km. 0/00 to 0/500 of jeepable standard. Now the residents of the nearby villages have requested several times to improve this road from Jeepable standard to 5/7mtr. wide motorable road and to connect the village Dwath at km. 1/500.