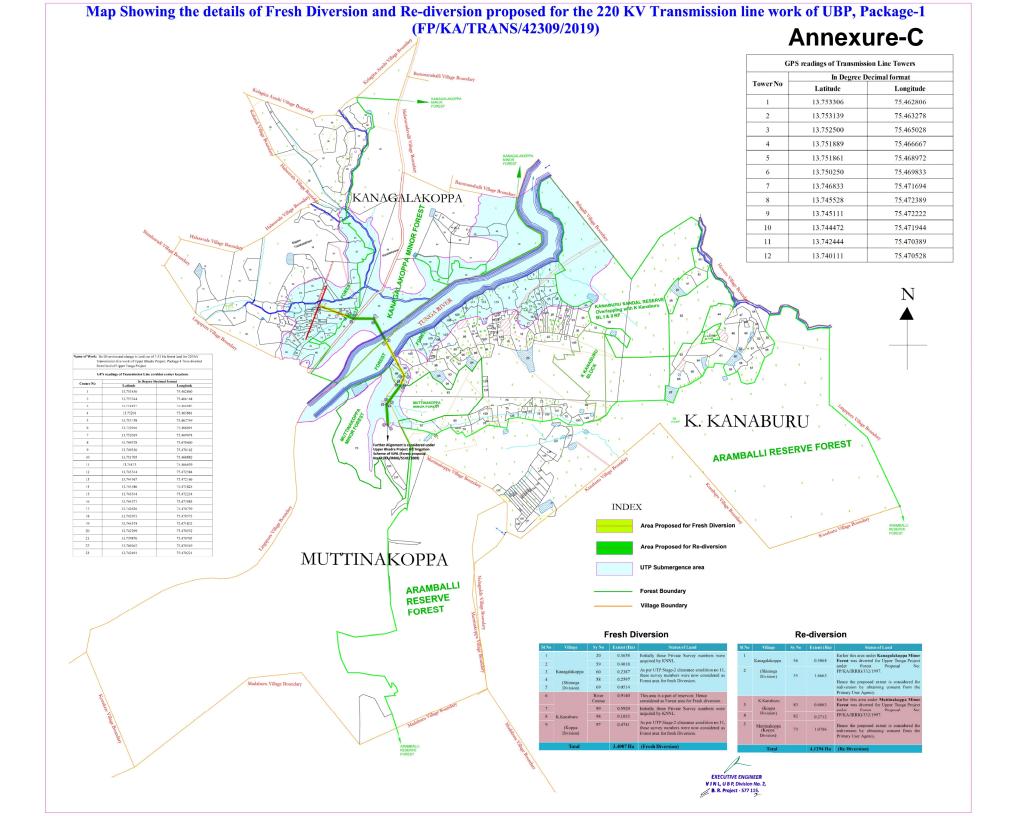

Hence the revised compliance for the clarification/information sought by the Deputy inspector General of Forests (Central), MoEF is submitted as below,

| Sl No | Clarification/information        | Compliance                                                    |
|-------|----------------------------------|---------------------------------------------------------------|
|       | sought                           |                                                               |
| 1     | Map depicting the alternatives   | In the proposal booklet already submitted to the MoEF, the    |
|       | examined along with its          | map showing Alternate alignments was not provided. During     |
|       | details.                         | the approval of the alignment, 3 alternate alignments were    |
|       |                                  | examined and Alignment No-2 was found more feasible. The      |
|       |                                  | Alignment No-2 was situated well within the diverted land of  |
|       |                                  | Upper Tunga Project and doesn't require fresh forest land for |
|       | *                                | the said work. The Map showing the 3 alternate Alignments     |
|       |                                  | (Annexure-A) and the comparative statement showing the        |
|       |                                  | feasibility of Alignments (Annexure-B) is annexed herewith.   |
| 2     | Legible map showing area         | The legible map along with the details of Re-diversion and    |
|       | proposed re-diversion and        | Fresh diversion is annexed. (Annexure-C).                     |
|       | fresh diversion                  |                                                               |
| 3     | Details of compliance report     | Vide ref (5), it was requested to Executive Engineer, KNNL,   |
|       | for the conditions stipulated by | Upper Tunga Project Division, Shivamogga (Primary User        |
|       | Ministry vide letter dated       | Agency) to provide a copy of compliance report for the        |
|       | 14/12/2004 for diversion of      | conditions stipulated by MoEF vide letter dated 14/12/2004.   |
|       | 449.55 Ha of forest land to      | Vide ref (6) & (7), Primary User Agency has provided the      |
|       | Upper Tunga Project.             | copy of the compliance report. The same is annexed vide       |
|       |                                  | Annexure-D.                                                   |

| SI No                            | Clarification/information sought       | Compliance                                                                          |  |
|----------------------------------|----------------------------------------|-------------------------------------------------------------------------------------|--|
| I Map depicting the alternatives |                                        | In the proposal booklet already submitted to the MoEF, the map showing Alternate    |  |
|                                  | examined along with its details.       | alignments was not provided. During the approval of the alignment, 3 alternate      |  |
|                                  |                                        | alignments were examined and Alignment No-2 was found more feasible.                |  |
|                                  |                                        | Eventhough Alignment-1 is shorter in length, the foundation for Transmission line   |  |
|                                  |                                        | towers is not technically feasible. The Alignment No-2 was situated well within the |  |
|                                  |                                        | diverted land of Upper Tunga Project and doesn't require fresh forest land for the  |  |
|                                  |                                        | said work. Also, the foundation strata for Alignment-2 are acceptable. The Map      |  |
|                                  |                                        | showing the 3 alternate Alignments (Annexure-A) and the comparative statement       |  |
|                                  |                                        | showing the feasibility of Alignments (Annexure-B) is annexed herewith.             |  |
| 2                                | Legible map showing area proposed      | The legible map along with the details of Re-diversion and Fresh diversion is       |  |
|                                  | re-diversion and fresh diversion       | annexed. (Annexure-C).                                                              |  |
|                                  |                                        |                                                                                     |  |
| 3                                | Details of compliance report for the   | It was requested to the Executive Engineer, KNNL, Upper Tunga Project Division,     |  |
|                                  | conditions stipulated by Ministry vide | Shivamogga (Primary User Agency) to provide a copy of compliance report for the     |  |
|                                  | letter dated 14/12/2004 for diversion  | conditions stipulated by MoEF vide letter dated 14/12/2004. Primary User Agency     |  |
|                                  | of 449.55 Ha of forest land to Upper   | has provided the copy of the compliance report. The same is annexed vide            |  |
|                                  | Tunga Project.                         | Annexure-D.                                                                         |  |