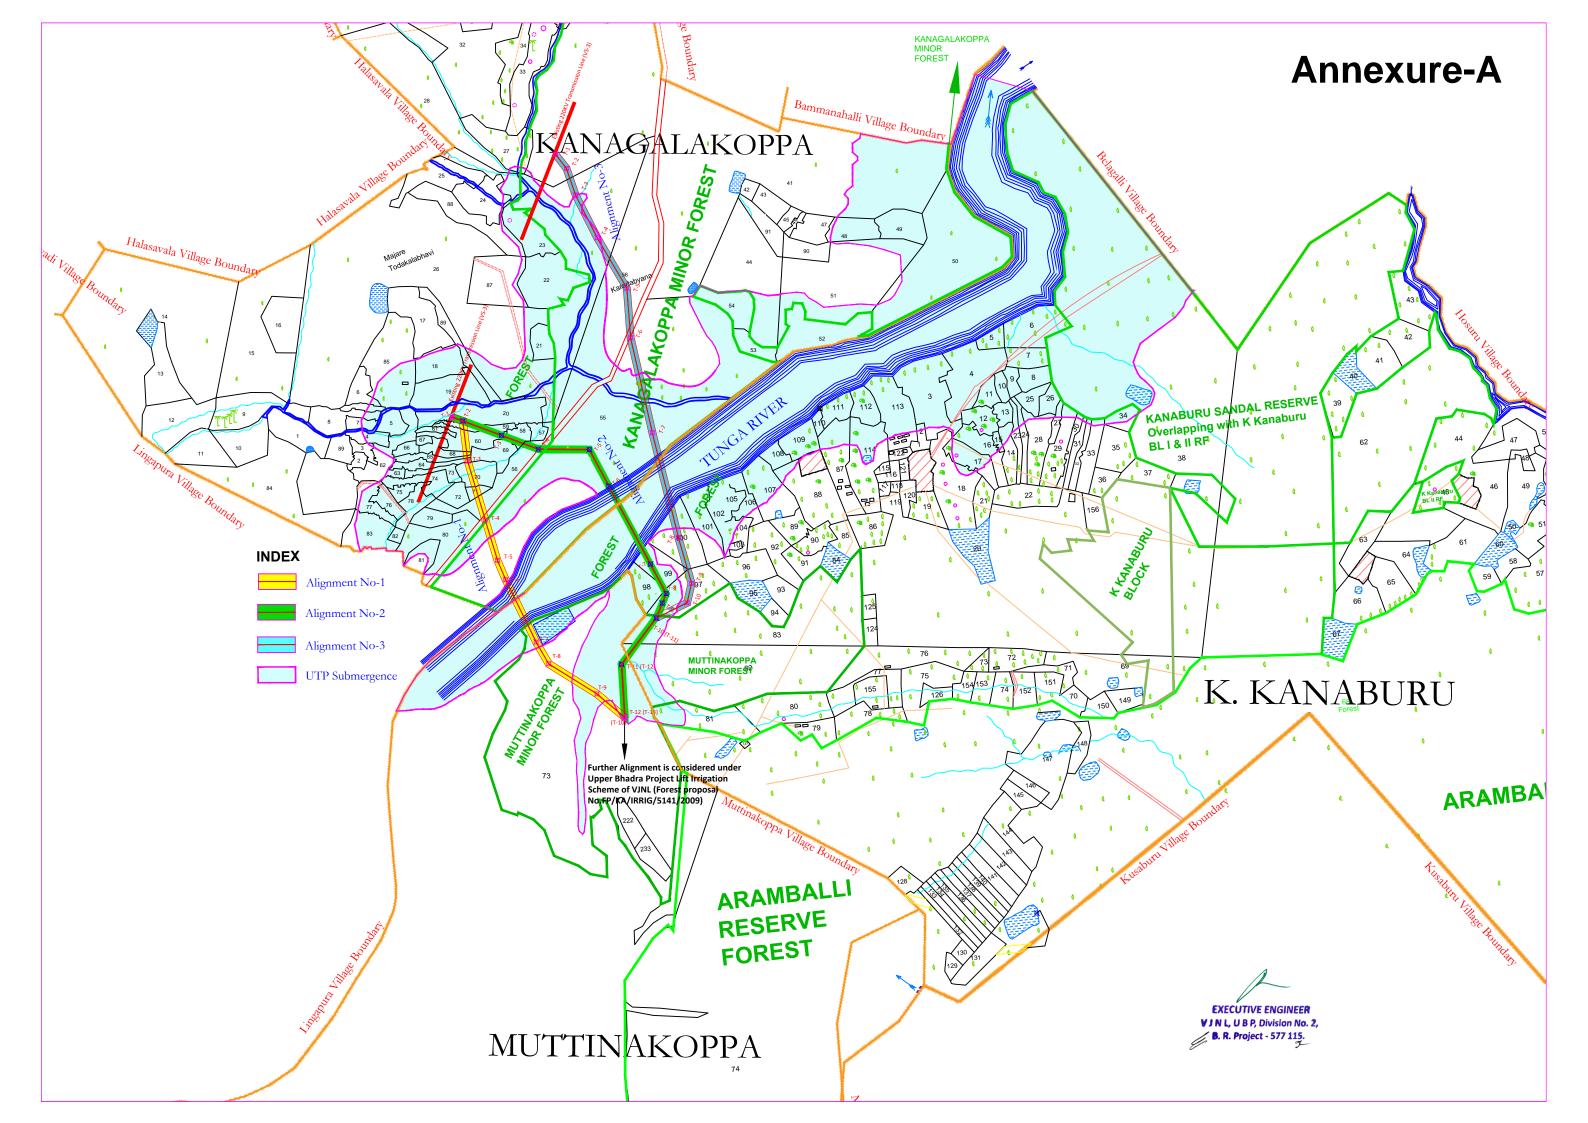

Hence the revised compliance for the clarification/information sought by the Deputy inspector General of Forests (Central), MoEF is submitted as below,

| Sl No | Clarification/information        | Compliance                                                    |
|-------|----------------------------------|---------------------------------------------------------------|
|       | sought                           |                                                               |
| 1     | Map depicting the alternatives   | In the proposal booklet already submitted to the MoEF, the    |
|       | examined along with its          | map showing Alternate alignments was not provided. During     |
|       | details.                         | the approval of the alignment, 3 alternate alignments were    |
|       |                                  | examined and Alignment No-2 was found more feasible. The      |
|       |                                  | Alignment No-2 was situated well within the diverted land of  |
|       |                                  | Upper Tunga Project and doesn't require fresh forest land for |
|       | *                                | the said work. The Map showing the 3 alternate Alignments     |
|       |                                  | (Annexure-A) and the comparative statement showing the        |
|       |                                  | feasibility of Alignments (Annexure-B) is annexed herewith.   |
| 2     | Legible map showing area         | The legible map along with the details of Re-diversion and    |
|       | proposed re-diversion and        | Fresh diversion is annexed. (Annexure-C).                     |
|       | fresh diversion                  |                                                               |
| 3     | Details of compliance report     | Vide ref (5), it was requested to Executive Engineer, KNNL,   |
|       | for the conditions stipulated by | Upper Tunga Project Division, Shivamogga (Primary User        |
|       | Ministry vide letter dated       | Agency) to provide a copy of compliance report for the        |
|       | 14/12/2004 for diversion of      | conditions stipulated by MoEF vide letter dated 14/12/2004.   |
|       | 449.55 Ha of forest land to      | Vide ref (6) & (7), Primary User Agency has provided the      |
|       | Upper Tunga Project.             | copy of the compliance report. The same is annexed vide       |
|       |                                  | Annexure-D.                                                   |

| SI No                            | Clarification/information sought       | Compliance                                                                          |  |
|----------------------------------|----------------------------------------|-------------------------------------------------------------------------------------|--|
| I Map depicting the alternatives |                                        | In the proposal booklet already submitted to the MoEF, the map showing Alternate    |  |
|                                  | examined along with its details.       | alignments was not provided. During the approval of the alignment, 3 alternate      |  |
|                                  |                                        | alignments were examined and Alignment No-2 was found more feasible.                |  |
|                                  |                                        | Eventhough Alignment-1 is shorter in length, the foundation for Transmission line   |  |
|                                  |                                        | towers is not technically feasible. The Alignment No-2 was situated well within the |  |
|                                  |                                        | diverted land of Upper Tunga Project and doesn't require fresh forest land for the  |  |
|                                  |                                        | said work. Also, the foundation strata for Alignment-2 are acceptable. The Map      |  |
|                                  |                                        | showing the 3 alternate Alignments (Annexure-A) and the comparative statement       |  |
|                                  |                                        | showing the feasibility of Alignments (Annexure-B) is annexed herewith.             |  |
| 2                                | Legible map showing area proposed      | The legible map along with the details of Re-diversion and Fresh diversion is       |  |
|                                  | re-diversion and fresh diversion       | annexed. (Annexure-C).                                                              |  |
|                                  |                                        |                                                                                     |  |
| 3                                | Details of compliance report for the   | It was requested to the Executive Engineer, KNNL, Upper Tunga Project Division,     |  |
|                                  | conditions stipulated by Ministry vide | Shivamogga (Primary User Agency) to provide a copy of compliance report for the     |  |
|                                  | letter dated 14/12/2004 for diversion  | conditions stipulated by MoEF vide letter dated 14/12/2004. Primary User Agency     |  |
|                                  | of 449.55 Ha of forest land to Upper   | has provided the copy of the compliance report. The same is annexed vide            |  |
|                                  | Tunga Project.                         | Annexure-D.                                                                         |  |

Annexure-B

|          | Comparision statement                     |                                                                                                                                                                                                                                                                                                                 |                                                                                                                                                                                   |                                                                                        |
|----------|-------------------------------------------|-----------------------------------------------------------------------------------------------------------------------------------------------------------------------------------------------------------------------------------------------------------------------------------------------------------------|-----------------------------------------------------------------------------------------------------------------------------------------------------------------------------------|----------------------------------------------------------------------------------------|
| SI No    | Description                               | Alignment-1                                                                                                                                                                                                                                                                                                     | Alignment-2                                                                                                                                                                       | Alignment-3                                                                            |
| 1        | Transmission line length                  | 1.77 Km                                                                                                                                                                                                                                                                                                         | 2.15 Km                                                                                                                                                                           | 3.01 Km                                                                                |
| 2        | No of Towers                              | 10                                                                                                                                                                                                                                                                                                              | 12                                                                                                                                                                                | 13                                                                                     |
|          | Site suitability for tower<br>foundations | At proposed Tower No 3,4,6,7 and 8, the bearing capacity of soil is very less and the hard strata was much deeper from the ground level. Also at proposed Tower No 4, 6 and 7 locations, water will be present throughout the year. Hence the foundation cost and construction cost will be more and difficult. | good at 5 m depth. The hard strata is<br>relatively closer to the ground level. The<br>water will be receded in the off rainy seasons<br>and work can be executed in that period. | good at 3 to 5 m depth. Except at Proposed tower No: 7 location, hard strata for tower |
| 4        | No of trees                               | Around 40                                                                                                                                                                                                                                                                                                       | Around 15                                                                                                                                                                         | Around 25                                                                              |
| 5        | Plantation                                | Around 280 m (Private)                                                                                                                                                                                                                                                                                          | Nil                                                                                                                                                                               | Around 310 m (KFD)                                                                     |
| 6        | Status of land                            | 6.26 Ha ( Forest Land )                                                                                                                                                                                                                                                                                         | 7.53 Ha (Forest land)                                                                                                                                                             | 10.50 Ha (Forest land)                                                                 |
|          | UTP Submergence                           | 4.67 Ha                                                                                                                                                                                                                                                                                                         | 7.53 Ha                                                                                                                                                                           | 7.51 Ha                                                                                |
| <u>a</u> | Fresh forest land                         | 1.59 Ha                                                                                                                                                                                                                                                                                                         | Nil                                                                                                                                                                               | 2.99 Ha                                                                                |
| b        | Transportation &                          | 80%                                                                                                                                                                                                                                                                                                             | 90%                                                                                                                                                                               | 75%                                                                                    |
| 7        | Maintenance possibilitry                  |                                                                                                                                                                                                                                                                                                                 | Nil                                                                                                                                                                               | Nil                                                                                    |
| 8        | Railway Crossing                          | Nil                                                                                                                                                                                                                                                                                                             | 1 No                                                                                                                                                                              | 1 No                                                                                   |
| 9        | River Crossing                            | 1 No                                                                                                                                                                                                                                                                                                            |                                                                                                                                                                                   |                                                                                        |

Considering the above facts, Alignment No-2 is proposed for approval from competent authority for the following reasons,

- a. Less ROW Problems
- b. Construction and O&M problems are less
- c. Accessibility is more
- d. The line passes through submerged land
- e. Less number of trees to be removed
- f. No power line crossing is in this route
- g. No plantation has been encountered
- h. Construction cost will be comparitively lesser