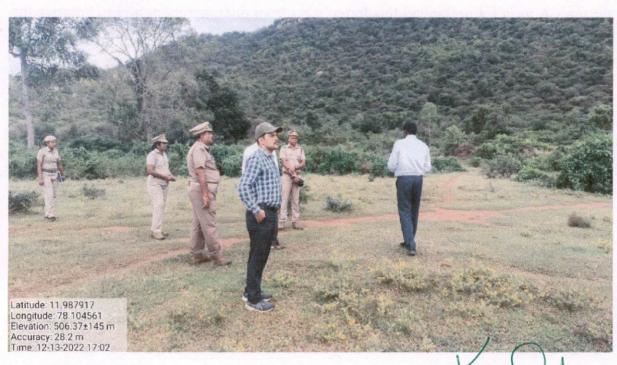

District Forest Officer,
Dharmapuri Forest Division,
Dharmapuri.

30101/2023

Photographs showing the inspection of Thoppur Reserved Forest (Degraded Forest land) of Dharmapuri Range by the District Forest Officer, Dharmapuri along with the REC Subcommittee member and staff of Dharmapuri Range on 13.12.2022 for raising Compensatory Afforestation for this Project.