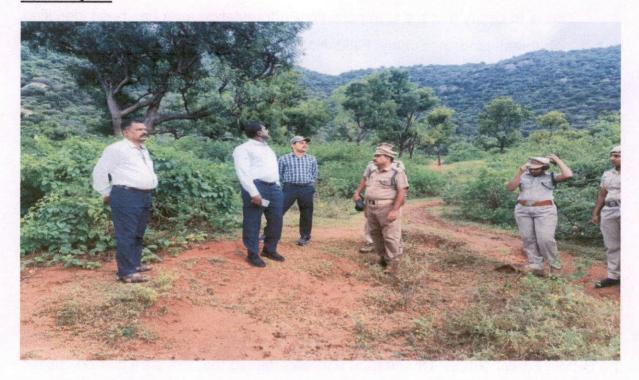

District Forest Officer,
Dharmapuri Forest Division,
Dharmapuri.

30101/2023

Photographs showing the inspection of Thoppur Reserved Forest (Degraded Forest land) of Dharmapuri Range by the District Forest Officer, Dharmapuri along with the REC Subcommittee member and staff of Dharmapuri Range on 13.12.2022 for raising Compensatory Afforestation for this Project.