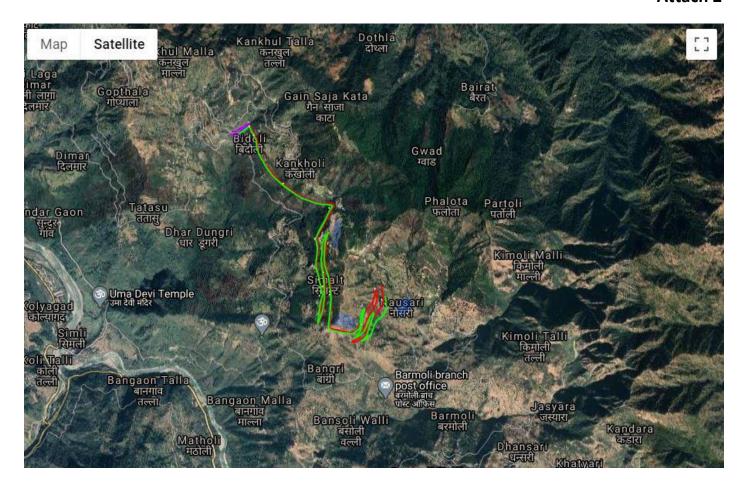

| बिन्दु सं0 | प्रश्न                                                                                                                                                                                                                               | उत्तर                                                                                                                                                                                                                             |  |  |
|------------|--------------------------------------------------------------------------------------------------------------------------------------------------------------------------------------------------------------------------------------|-----------------------------------------------------------------------------------------------------------------------------------------------------------------------------------------------------------------------------------|--|--|
| 1          | Name of the competent authority (the person who signs the authority letter) is not mentioned in the authority letter uploaded. Kindly mentioned the same                                                                             | Autority letter में बिन्दु संख्या 1 के अनुसार आवश्यक<br>संशोधन कर Part I के निर्धारित कॉलम में ऑनलाइन<br>अपलोड कर दिया गया है। संलग्न 1— Autority<br>letter की छायाप्रति।                                                         |  |  |
| 2          | Non forest land detail not mentioned in the component wise break up at B-2.4. kindly mentioned the same.(screenshot of the same is attached for your reference)                                                                      | Component Wise Breakup में प्रस्ताव के अनुसार<br>नाप भूमि का क्षेत्रफल निर्धारित कॉलम में आनलाइन<br>अंकित कर दिया गया है।                                                                                                         |  |  |
| 3          | No alignment is shown in KML file uploaded at C-<br>(ii)-b-under maps of the forest land diverted. Kindly<br>upload the KML file by showing the alignment and<br>alternate alignment examined; also marked the<br>benefited villages | के0एम0एल0 फाईल में प्रस्तावित मोटर मार्ग को लाल रंग<br>एवं वैकल्पिक संरेखण को हरे रंग से दर्शाया गया है। ग्राम्<br>स्मिल्म को नीले रंग के Polygon में दर्शाया गया है<br>जिसे आनलाइन अपलोड कर दिया गया है<br>संलग्न 2 — Screenshot |  |  |
| 4          | 4- (g). Copy of Mou/agreement executed between the Present owner and the User Agency: . Kindly upload the correct document for the mentioned point.                                                                                  | MoU/agreement के कॉलम में निर्धारित प्रपत्र<br>ऑनलाइन अपलोड कर दिया गया है<br>संलग्न 3— MoU/agreement की छायाप्रति।                                                                                                               |  |  |
| 5          | Kindly upload the check list and fact sheet<br>and upload all the relevant document as<br>additional information as per the detail<br>mentioned in the check list by mentioning<br>their name in the remark column                   | Additional information में Fact Sheet upload की जा चुकी है एवं relevant document के सम्मुख Remark में उनका नाम अंकित कर अपलोड किया ज चुका है।                                                                                     |  |  |